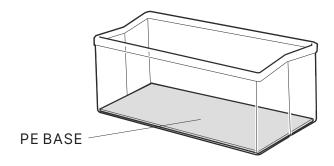

## **INSTALLATION INSTRUCTIONS**

1. Open the storage bag.

2. Place the PE base to the bottom of the storage bag.

3. Place it in the drawer of the vehicle.