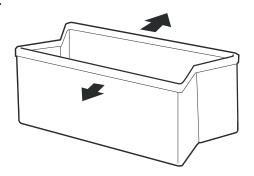

## **INSTALLATION INSTRUCTIONS**

1. Open the storage bag.

2. Place the PE base to the bottom of the storage bag.

3. Place it in the drawer of the vehicle.