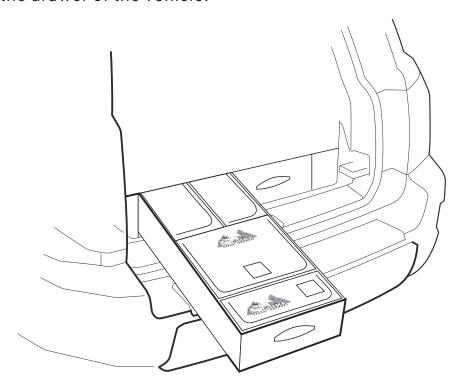

## **INSTALLATION INSTRUCTIONS**

1. Open the storage bag.

2. Place the PE base to the bottom of the storage bag.

3. Place it in the drawer of the vehicle.