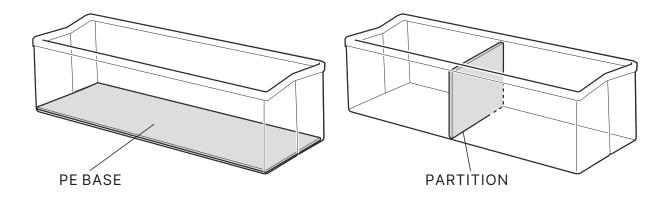

## **INSTALLATION INSTRUCTIONS**

1. Open the storage bag.

- 2. Place the PE base to the bottom of the storage bag.
- 3. Attach the partition to the storage bag by connecting the Velcro tapes.

4. Place it in the drawer of the vehicle.