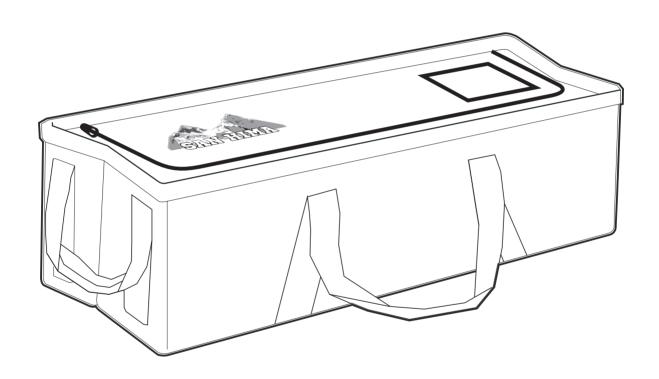

# CAR STORAGE BAG USER MANUAL

SH-CG-M6015-BN



### **ABOUTUS**

Founded in 2018, the San Hima brand stands for passion and enthusiasm for exploring the spectacular nature of the great outdoors. Since its inception, the trusted solutions and proven designs that San Hima offers to the market have made adventure and travelling flexible and enjoyable!

Based in Australia, San Hima has under its umbrella a wide selection of outdoor solutions, including cargo systems, vehicle protection accessories and tow & trailer parts, that are designed to help you carry your gear wherever your passion takes you and boost your performance when conquering the peaks!

At San Hima, we have wild souls and we are committed to designing products that are tough enough to take on any adventures and at the same t