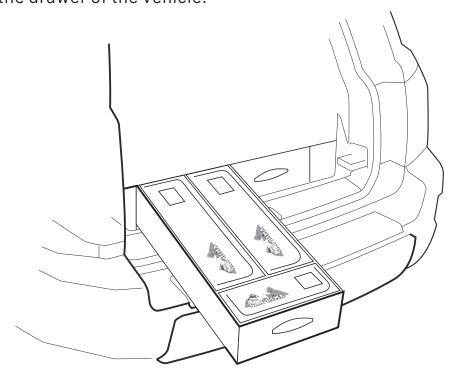

## **INSTALLATION INSTRUCTIONS**

1. Open the storage bag.

- 2. Place the PE base to the bottom of the storage bag.
- 3. Attach the partition to the storage bag by connecting the Velcro tapes.

4. Place it in the drawer of the vehicle.