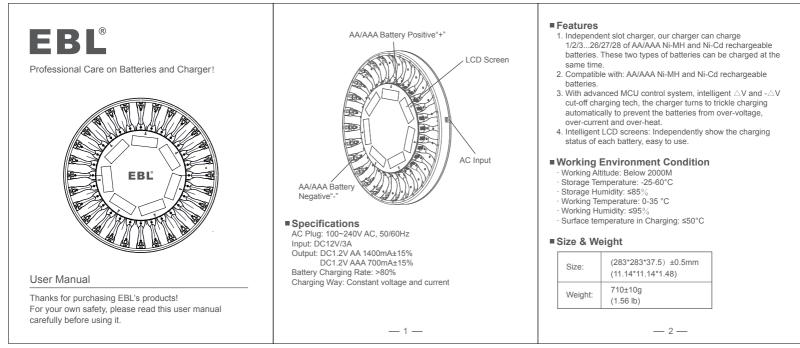

## How to Use

AC Plug in and power on: All LCD screen will be lit up once, and then go out.

Put rechargeable batteries in, the " in " will be on, and the LCD will show:

| Battery capacity |         |         |      |
|------------------|---------|---------|------|
| 0-33%            | 34%-66% | 67%-99% | 100% |

Tips:When broken or disposable battery is installed in this charger, the "  $_{\rm CM}$  " icon will be on and the whole screen of this slot will flash.