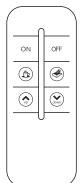

Remote Control

(If disconnect, please repeat step 1 and 2 again.)

Remote Control