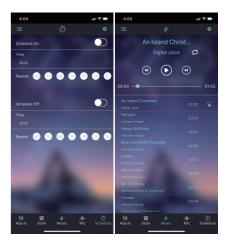

3. Choose wanted color and modes, music sync style or schedule the time, then enjoy it!