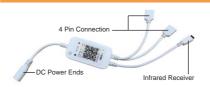

#### Smart Bluetooth Controlle

### Strip Connection

- 1. Connect controller's female DC power end with adapter's male connector.
- 2. Recognize controller's 4 pin connection and light strip's 4 pin connection and connect them together in Arrow to Arrow.