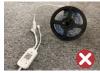

3. Unroll the light strip and plug the power plug into a well-performed outlet and test the light strip's function.

Test Method:

Test the light strip before installation.

Incorrect

Will lead to overheating if test the light strip when they are bundled together.

## Correct

Unroll and scatter the light strip for testing and checking if the light strip works well or not.