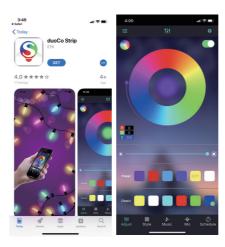

## Bluetooth APP Set Up Instruction

(The light strip can be controlled by Remote or Bluetooth APP)

1. Scan the APP RQR code to download 'duoCo Strip' APP

2. Open the Bluetooth and APP to control the color and modes.

3. Choose wanted color and modes, music sync style or schedule the time, then enjoy it!