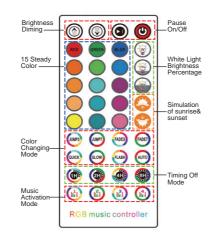

u have any questions, contact us at info@shine-decor.com, we'd love to hear from you.

Read user manual before installing and retain it in place for future reference. Contact us for help through message if have any question.

## Controller Specification

| Product Name        | Smart Bluetooth Controller for LED<br>RGB Strip Light |
|---------------------|-------------------------------------------------------|
| Supported Platform  | Android 4.4/IOS 10                                    |
| Material            | ABS VO(Fireproof)                                     |
| Remote Control Info | Infrared, 40 Keys                                     |
| Battery Mode        | CR2025 Coin Battery                                   |

#### Smart Bluetooth Controlle



#### Infrared Remote Control



## Warm Caution 🗥

- 1. For INDOOR use only and avoid electric shock.
- 2. Do not expose to liquid, humidified mist, rain or fire flame.
- 3. Avoid overheating the light bar when power is on.
- 4. Avoid rough mounting surface and make sure the surface is clean and dry.
- 5. Avoid tearing back glue quickly in a time but tearing slowly and stick step by step.
- 6. Avoid pressing the light beads vigorously or touch light beads directly when power is on.

#### Disclaimer

Dear customer, these instructions are suggested installation procedures only, they do not constitute professional installation and may not necessarily meet all electrical requirements in your state. Please be reminded that Shine Decor assumes no liabilities occur from improper installation. All of our products are warranted