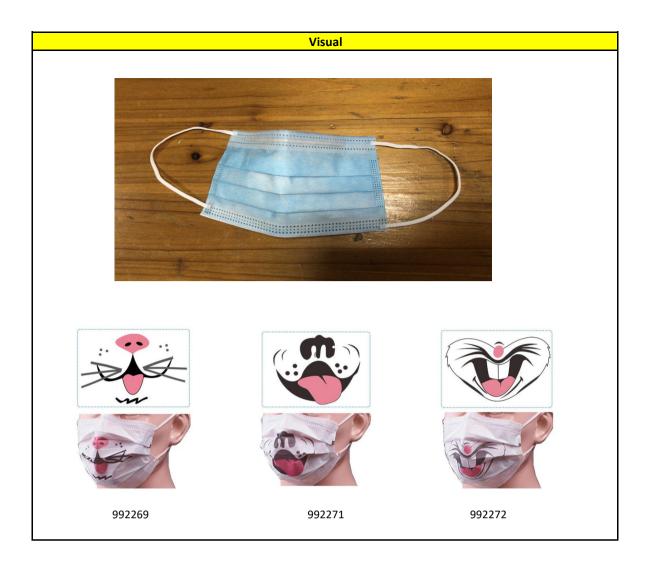

| Item Code | Description                                                   | Color | Specific Attributes |
|-----------|---------------------------------------------------------------|-------|---------------------|
| 992269    | NuMedical Level 2 Earloop Mask 50pcs/bag 20boxes/case         | Kitty |                     |
| 992271    | 1 NuMedical Level 2 Earloop Mask 50pcs/bag 20boxes/case Doggy |       | Non-Sterile         |
| 992272    | NuMedical Level 2 Earloop Mask 50pcs/bag 20boxes/case         | Bunny |                     |