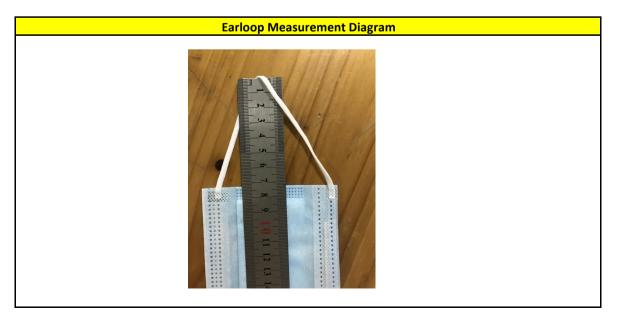

| Characteristic | Specification                                                                                                                                |              |          |                          |            |
|----------------|----------------------------------------------------------------------------------------------------------------------------------------------|--------------|----------|--------------------------|------------|
| Description    | Shingle pleats rectangular face masks with a shapeable nosepiece and two earloops present, one on each side, in order to hold mask in place. |              |          |                          |            |
| Materials      | Mask Body                                                                                                                                    | Outer Layer  |          | Spunbond Polypropylene   |            |
|                |                                                                                                                                              | Filter Layer |          | Melt Blown Polypropylene |            |
|                |                                                                                                                                              | Inner        | Layer    | Spunbond Polypropylene   |            |
|                | Nose-Piece                                                                                                                                   |              |          | Aluminum Wire            |            |
|                | Earloop                                                                                                                                      | Style        |          | Polyester                |            |
|                |                                                                                                                                              |              |          | Flat knitted earloop     |            |
|                | Shield                                                                                                                                       |              |          | PET                      |            |
| Dimensions     | Pody                                                                                                                                         | ( Sizo       | Length   | 6.8"                     |            |
|                | Body Size                                                                                                                                    |              | Width    | 3.54"                    |            |
|                | Earloop                                                                                                                                      |              | Length   | 6.8"                     |            |
|                |                                                                                                                                              |              |          | 1.4"                     |            |
|                | Pleat Location                                                                                                                               |              | From Top | 2"                       |            |
|                |                                                                                                                                              |              |          | 2.56"                    | (+/-) 1/4" |
|                | Nose-piece                                                                                                                                   |              | Length   | 4.3"                     |            |
|                | Anti-Fog Strip                                                                                                                               |              | Length   | 6.8"                     |            |
|                |                                                                                                                                              |              | Width    | 1.1"                     |            |
|                | Shield                                                                                                                                       |              | Length   | 12"                      |            |
|                |                                                                                                                                              |              | Width    | 5"                       |            |