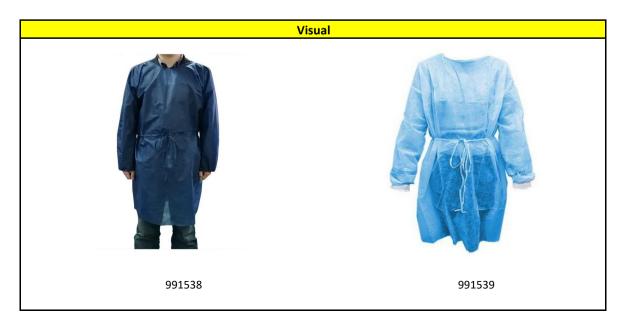

| <b>Item Code</b> | Description                                              | Color      | Specific Attributes |  |
|------------------|----------------------------------------------------------|------------|---------------------|--|
| 991538           | Universal Isolation Gown Knee-Length 10pcs/bag 5bags/box | Dark Blue  | Non-Sterile         |  |
| 991539           | Universal Isolation Gown Knee-Length 10pcs/bag 5bags/box | Light Blue |                     |  |