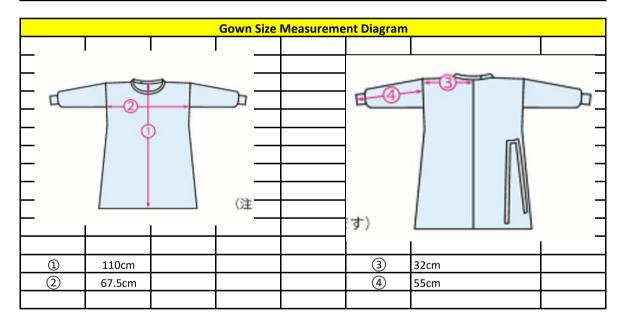

| Characteristic | Specification                                                                                                                                                                                                                                                                                                                                          |                        |           |  |  |
|----------------|--------------------------------------------------------------------------------------------------------------------------------------------------------------------------------------------------------------------------------------------------------------------------------------------------------------------------------------------------------|------------------------|-----------|--|--|
| Description    | healthcare providers or visitors to isolate themselves from patients. The isolation gown helps to protect the patient (e.g., burn patients) from the transfer of infectious agents carried by the healthcare provider or visitor; or it may help to protect the healthcare provider or visitor from a contagious agent which has infected the patient. |                        |           |  |  |
| Materials      | Layer                                                                                                                                                                                                                                                                                                                                                  | Spunbond Polypropylene |           |  |  |
| Dimensions     | Length                                                                                                                                                                                                                                                                                                                                                 | 110cm                  |           |  |  |
|                | Width                                                                                                                                                                                                                                                                                                                                                  | 135cm                  | (+/-) 5cm |  |  |
|                | Tieon Length                                                                                                                                                                                                                                                                                                                                           | 300cm                  |           |  |  |