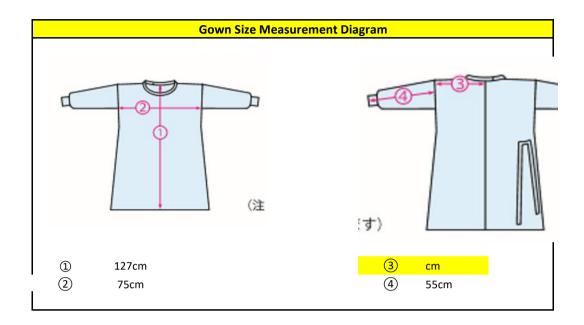

# **Country of Origin**

China

|            | Length       | 120cm |           |
|------------|--------------|-------|-----------|
| Dimensions | Width        | 150cm | (+/-) 5cm |
|            | Tieon Length | 340cm |           |