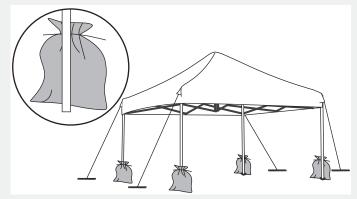

Push the leg release button and pull down the leg to extend each leg to the desired height

**05** Tie down your gazebo with the 4 ropes and the 4 stakes

**06**/ Use Extra sand bags or weights to secure the canopy