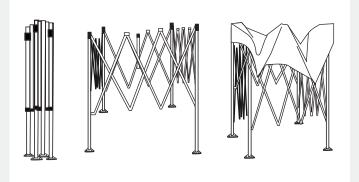

# **USERS MANUAL**

**Quictent Pop up Canopy Tent** 

Open gazebo like below, attach the top fabric on the frame with the velcro on the corners

**102** Fully Open the frame

03/ Lock each upper leg like this