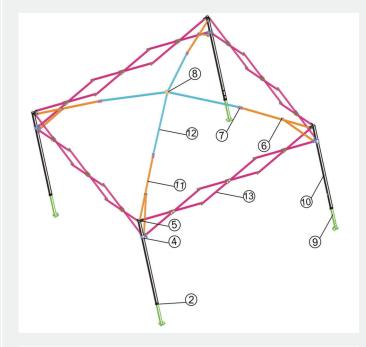

## **Part List**

| 2  |    | 4PCS  |
|----|----|-------|
| 4  |    | 4PCS  |
| 5  |    | 4PCS  |
| 6  | 8  | 4PCS  |
| 7  |    | 4PCS  |
| 8  |    | 1PCS  |
| 9  |    | 4PCS  |
| 10 |    | 4PCS  |
| 11 |    | 4PCS  |
| 12 |    | 4PCS  |
| 13 | >< | 12PCS |