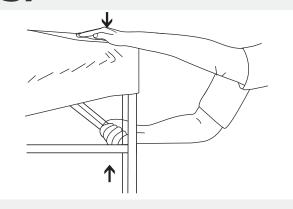

# **USERS MANUAL**

**Quictent Pop up Canopy Tent** 

Open gazebo like below, attach the top fabric on the frame with the velcro on the corners

**102** Fully Open the frame

03/ Lock each upper leg like this