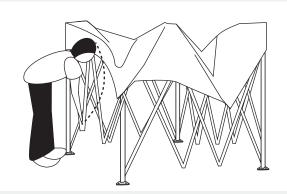

# **USERS MANUAL**

**Quictent Pop up Canopy Tent** 

Open gazebo like below, attach the top fabric on the frame with the velcro on the corners

**102** Fully Open the frame

03/ Lock each upper leg like this