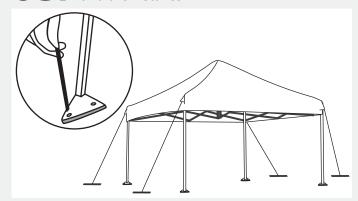

Push the leg release button and pull down the leg to extend each leg to the desired height

**05** Tie down your gazebo with the 4 ropes and the 4 stakes

**06**/ Use Extra sand bags or weights to secure the canopy