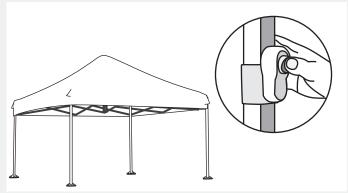

# **USERS MANUAL**

**Quictent Pop up Canopy Tent** 

Open gazebo like below, attach the top fabric on the frame with the velcro on the corners

**102** Fully Open the frame

03/ Lock each upper leg like this