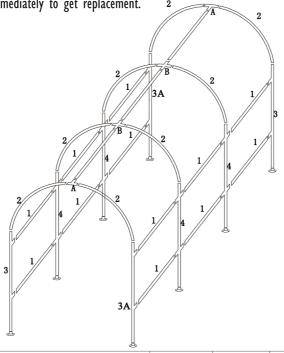

## For 12'x7'x7' Model- GM1303 / For 15'x7'x7' Model- GM1305

This greenhouse is packed in one boxes. Please check the contents according to this list. If there's any part missing, contact us immediately to get replacement.

|              | & |    |       |   |    |
|--------------|---|----|-------|---|----|
| 1#           |   | 15 | Base  | ٥ | 8  |
| 2#           |   | 8  | Stake |   | 16 |
| 3#           |   | 2  | В     |   | 2  |
| 3 <b>A</b> # |   | 2  |       |   |    |
| 4#           |   | 4  |       |   |    |

Assemble the greenhouse with all the parts above.

- Step I Assemble the whole frame using all the poles and connectors.
- Step 2 Place the cover tightly over the frame, then use the velcro to fix the cover and steel frame tightly.
- Step 3 Reinforce the greenhouse with Bases, Stakes and Ropes.