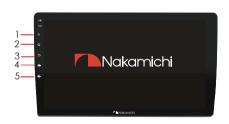

- 1.Power Key: While unit is powered on, short press mutes the unit, While long press turns the unit off.
- 2. Home Menu: Press to enter the main menu
- 3. Return Key: Press to return to the previous page
- 4. Volume +: Press to increase volume, long press increases volume continuously.
- Volume -: Press to decrease volume, Long press decreases volume continuously.