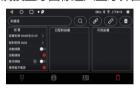

#### **SETTINGS**

Touch "Settings" icon from home menu to enter below picture:

1.Network & Internet

Wi-Fi: Press the button on the right of the Wi-Fi to turn on. After turning on the Wi-Fi, if there is a Wi-Fi network available around device, it can searched in the list, press the name of the WLAN need to connect, and enter the password to connect.

- 2.APP: to view all the installed apps.
- 3.Storage: to check device storage and storage used.
- 4.Security & Location: to turn on or off location function, choose location mode, check App location permissions etc.
- 5. Users & accounts: to manage user accounts.
- Accessibility: to enable your installed accessibility applications and adjust related settings.

- 7.Google: to set the parameters related to Google setting of services & preferences.
- 8.Car settings: It can be used for steering wheel control learning, reverse auxiliary line switch setting, etc. Check "Car Settings" for details.
- 9.System
- a. Language and Input.
- b. Date and time: it can select GPS or network to automatically determine the time and date. It allows to customize the setting date, time, time zone and time display format.
- c. Reset options: can be restored to factory settings.
- d. About Car: check the system software version, MCU software version, android version, model, etc.