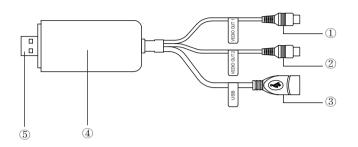

### WIRE CONNECTION

- ① VEDIO OUT1
- ② VEDIO OUT2
- ③ USB
- **4** VEDIO OUT transfer box
- **5** Connect external USB port

# 視頻輸出接線圖

- ① 視頻輸出 1
- ② 視頻輸出 2
- ③ USB
- ④ 視頻輸出轉接盒
- ⑤ 接外甩USB插口