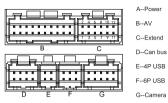

# WIRE CONNECTION

| A: Power |              |                               |  |
|----------|--------------|-------------------------------|--|
| Label    | Color        | Name                          |  |
| GND      | Black        | Ground wire                   |  |
| BATT+    | Yellow       | Battery wire                  |  |
| ACC      | Red          | Ignition wire                 |  |
| ILLUMI   | Orange       | Lamp control wire             |  |
| REVERSE  | Green/White  | Reverse wire                  |  |
| SWC1     | Yellow/White | Steering wheel control wire 1 |  |
| SWC2     | Orange/White | Steering wheel control wire 2 |  |
| P. ANT   | Blue         | Automatic antenna             |  |
| FR-      | Gray/black   | Front right speaker-          |  |
| FR+      | Gray         | Front right speaker+          |  |
| RL-      | Green/Black  | Rear left speaker-            |  |
| RL+      | Green        | Rear left speaker+            |  |
| FL-      | White/Black  | Front left speaker-           |  |
| FL+      | White        | Front left speaker+           |  |
| RR-      | Purple/Black | Rear right speaker-           |  |
| RR+      | Purple       | Rear right speaker+           |  |

|                                                                                             | B: AV                                                           |                                                                                                                                                     |  |  |
|---------------------------------------------------------------------------------------------|-----------------------------------------------------------------|-----------------------------------------------------------------------------------------------------------------------------------------------------|--|--|
| Label AV IN VIDEO AV IN R LINE OUT FRONT L LINE OUT FRONT R LINE OUT REAR L LINE OUT REAR R | Color<br>Yellow<br>White<br>Red<br>White<br>Red<br>White<br>Red | Name Video input Left audio input Right audio input Front Left audio outPut Front Right audio output Rear Left audio output Rear Right audio output |  |  |
| LINE OUT SUBWOOFER PWR CON                                                                  | Brown<br>Red                                                    | Subwoofer output<br>Power amplifier control                                                                                                         |  |  |
|                                                                                             |                                                                 |                                                                                                                                                     |  |  |
| G: Camera                                                                                   |                                                                 |                                                                                                                                                     |  |  |
| Label<br>CAMERA-R<br>PARKING                                                                | Color<br>Yellow<br>Brown                                        | Name Reverse camera input Brake control                                                                                                             |  |  |
| LAKKINO                                                                                     | DIOWII                                                          |                                                                                                                                                     |  |  |

| C:Extend               |        |        |                  |  |
|------------------------|--------|--------|------------------|--|
| Pin                    | Name   | Pin    | Name             |  |
| 1                      | Ground | 7      | Audio Left input |  |
| 2 +12V output 8        |        | 8      | RXD              |  |
| 3 NC 9                 |        | 9      | NC               |  |
| 4 NC 10                |        | 10     | NC               |  |
| 5 Audio Right input 11 |        | Ground |                  |  |
| 6                      | TXD    | 12     | Video input      |  |