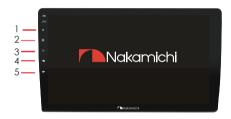

### INTRODUCTION OF TOUCH KEY FUNCTION

- 1.Power Key: While unit is powered on, short press mutes the unit, While long press turns the unit off.
- 2. Home Menu: Press to enter the main menu
- 3. Return Key: Press to return to the previous page
- 4. Volume +: Press to increase volume, long press increases volume continuously.
- Volume -: Press to decrease volume, Long press decreases volume continuously.