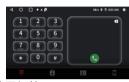

#### **BLUETOOTH**

After connecting your mobile phone to your unit using Bluetooth, you will be able to make phone calls and play music.

Press the Bluetooth icon to enter the Bluetooth interface.

If your product is NAM5510-A9, Bluetooth name is: NAM5510-A9 If your product is NAM5510-AX, Bluetooth name is: NAM5510-AX

Touch [ ] to search Bluetooth devices.

Touch [ ] to connect the currently selected Bluetooth device.

Touch [ ] to disconnect the currently Bluetooth device

Touch [ ] to delete a paired device.

Dial Phone

Phone book

### ₩ 撥打電話

■ 電話簿

■ 通話記錄