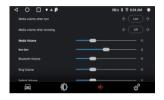

### **HOME MENU**

Upon booting, the unit will enter to home menu, as shown below.

### THE FUNCTIONS ARE AS FOLLOWS:

- : Click to enter radio interface.
- : Click to enter EasyConnection interface.
- : Click to enter bluetooth interface.
- : Click to enter music interface.
- : Click to enter settings interface.
- : Click to enter video interface.
- . Click to enter Google map interface.
- : Click to enterradio interface.
- : Click to view all the applications.
- : Click to enter car settings interface.
- : Click to turn off screen.