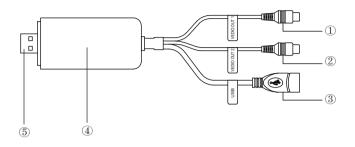

### WIRE CONNECTION

- ① VEDIO OUT1
- ② VEDIO OUT2
- ③ USB
- **4** VEDIO OUT transfer box
- **5** Connect external USB port