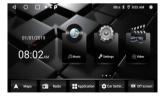

### **HOME MENU**

Upon booting, the unit will enter to home menu, as shown below.

### THE FUNCTIONS ARE AS FOLLOWS:

- : Click to enter radio interface.
- : Click to enter EasyConnection interface.
- : Click to enter bluetooth interface.
- : Click to enter music interface.
- : Click to enter settings interface.
- : Click to enter video interface.
- . Click to enter Google map interface.
- : Click to enterradio interface.
- : Click to view all the applications.
- : Click to enter car settings interface.
- : Click to turn off screen.