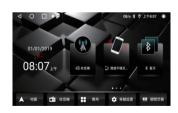

### **HOME MENU**

Upon booting, the unit will enter to home menu, as shown below.

### THE FUNCTIONS ARE AS FOLLOWS:

- : Click to enter radio interface.
- : Click to enter EasyConnection interface.
- : Click to enter bluetooth interface.
- : Click to enter music interface.
- : Click to enter settings interface.
- : Click to enter video interface.
- . Click to enter Google map interface.
- : Click to enterradio interface.
- : Click to view all the applications.
- : Click to enter car settings interface.
- : Click to turn off screen.