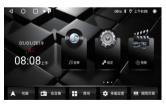

# 主菜单

第一次開機默認進入主菜單,如下圖所示

# 功能如下:

1 : 點擊進入收音機界面

: 點擊進入億聯界面

: 點擊進入藍牙界面

💽 : 點擊進入音頻界面

🎱 : 點擊進入設置界面

: 點擊進入視頻界面

▲ ★★ : 點擊進入谷歌地圖界面

■ : 點擊進入收音機界面

: 點擊查看所有安裝應用

**\*\*\*\*\***:點擊進入汽車設置界面

·點擊熄滅屏幕