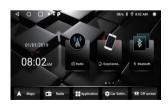

### **HOME MENU**

Upon booting, the unit will enter to home menu, as shown below.

### THE FUNCTIONS ARE AS FOLLOWS:

- : Click to enter radio interface.
- : Click to enter EasyConnection interface.
- : Click to enter bluetooth interface.
- : Click to enter music interface.
- : Click to enter settings interface.
- : Click to enter video interface.
- . Click to enter Google map interface.
- : Click to enterradio interface.
- : Click to view all the applications.
- : Click to enter car settings interface.
- : Click to turn off screen.