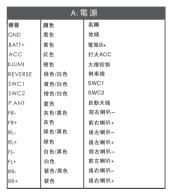

# WIRE CONNECTION

| A: Power |              |                               |  |
|----------|--------------|-------------------------------|--|
| Label    | Color        | Name                          |  |
| GND      | Black        | Ground wire                   |  |
| BATT+    | Yellow       | Battery wire                  |  |
| ACC      | Red          | Ignition wire                 |  |
| ILLUMI   | Orange       | Lamp control wire             |  |
| REVERSE  | Green/White  | Reverse wire                  |  |
| SWC1     | Yellow/White | Steering wheel control wire 1 |  |
| SWC2     | Orange/White | Steering wheel control wire 2 |  |
| P. ANT   | Blue         | Automatic antenna             |  |
| FR-      | Gray/black   | Front right speaker-          |  |
| FR+      | Gray         | Front right speaker+          |  |
| RL-      | Green/Black  | Rear left speaker-            |  |
| RL+      | Green        | Rear left speaker+            |  |
| FL-      | White/Black  | Front left speaker-           |  |
| FL+      | White        | Front left speaker+           |  |
| RR-      | Purple/Black | Rear right speaker-           |  |
| RR+      | Purple       | Rear right speaker+           |  |