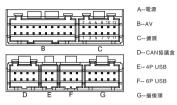

# WIRE CONNECTION

| A: Power |              |                               |  |
|----------|--------------|-------------------------------|--|
| Label    | Color        | Name                          |  |
| GND      | Black        | Ground wire                   |  |
| BATT+    | Yellow       | Battery wire                  |  |
| ACC      | Red          | Ignition wire                 |  |
| ILLUMI   | Orange       | Lamp control wire             |  |
| REVERSE  | Green/White  | Reverse wire                  |  |
| SWC1     | Yellow/White | Steering wheel control wire 1 |  |
| SWC2     | Orange/White | Steering wheel control wire 2 |  |
| P. ANT   | Blue         | Automatic antenna             |  |
| FR-      | Gray/black   | Front right speaker-          |  |
| FR+      | Gray         | Front right speaker+          |  |
| RL-      | Green/Black  | Rear left speaker-            |  |
| RL+      | Green        | Rear left speaker+            |  |
| FL-      | White/Black  | Front left speaker-           |  |
| FL+      | White        | Front left speaker+           |  |
| RR-      | Purple/Black | Rear right speaker-           |  |
| RR+      | Purple       | Rear right speaker+           |  |

|                                                                                             | B: AV                                                           |                                                                                                                                                     |  |  |
|---------------------------------------------------------------------------------------------|-----------------------------------------------------------------|-----------------------------------------------------------------------------------------------------------------------------------------------------|--|--|
| Label AV IN VIDEO AV IN R LINE OUT FRONT L LINE OUT FRONT R LINE OUT REAR L LINE OUT REAR R | Color<br>Yellow<br>White<br>Red<br>White<br>Red<br>White<br>Red | Name Video input Left audio input Right audio input Front Left audio outPut Front Right audio output Rear Left audio output Rear Right audio output |  |  |
| LINE OUT SUBWOOFER PWR CON                                                                  | Brown<br>Red                                                    | Subwoofer output<br>Power amplifier control                                                                                                         |  |  |
|                                                                                             |                                                                 |                                                                                                                                                     |  |  |
| G: Camera                                                                                   |                                                                 |                                                                                                                                                     |  |  |
| Label<br>CAMERA-R<br>PARKING                                                                | Color<br>Yellow<br>Brown                                        | Name Reverse camera input Brake control                                                                                                             |  |  |
| LAKKINO                                                                                     | DIOWII                                                          |                                                                                                                                                     |  |  |

| C:Extend               |        |        |                  |  |
|------------------------|--------|--------|------------------|--|
| Pin                    | Name   | Pin    | Name             |  |
| 1                      | Ground | 7      | Audio Left input |  |
| 2 +12V output 8        |        | 8      | RXD              |  |
| 3 NC 9                 |        | 9      | NC               |  |
| 4 NC 10                |        | 10     | NC               |  |
| 5 Audio Right input 11 |        | Ground |                  |  |
| 6                      | TXD    | 12     | Video input      |  |