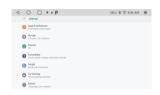

#### **SETTINGS**

Touch "Settings" icon from home menu to enter below picture:

1.Network & Internet

Wi-Fi: Press the button on the right of the Wi-Fi to turn on. After turning on the Wi-Fi, if there is a Wi-Fi network available around device, it can searched in the list, press the name of the WLAN need to connect, and enter the password to connect.

- 2.APP: to view all the installed apps.
- 3.Storage: to check device storage and storage used.
- 4.Security & Location: to turn on or off location function, choose location mode, check App location permissions etc.
- 5. Users & accounts: to manage user accounts.
- Accessibility: to enable your installed accessibility applications and adjust related settings.

- 7.Google: to set the parameters related to Google setting of services & preferences.
- 8.Car settings: It can be used for steering wheel control learning, reverse auxiliary line switch setting, etc. Check "Car Settings" for details.
- 9.System
- a. Language and Input.
- b. Date and time: it can select GPS or network to automatically determine the time and date. It allows to customize the setting date, time, time zone and time display format.
- c. Reset options: can be restored to factory settings.
- d. About Car: check the system software version, MCU software version, android version, model, etc.