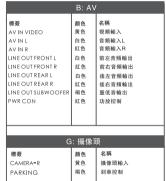

|                                                                                             | B: AV                                                           |                                                                                                                                                     |  |  |
|---------------------------------------------------------------------------------------------|-----------------------------------------------------------------|-----------------------------------------------------------------------------------------------------------------------------------------------------|--|--|
| Label AV IN VIDEO AV IN R LINE OUT FRONT L LINE OUT FRONT R LINE OUT REAR L LINE OUT REAR R | Color<br>Yellow<br>White<br>Red<br>White<br>Red<br>White<br>Red | Name Video input Left audio input Right audio input Front Left audio outPut Front Right audio output Rear Left audio output Rear Right audio output |  |  |
| LINE OUT SUBWOOFER PWR CON                                                                  | Brown<br>Red                                                    | Subwoofer output<br>Power amplifier control                                                                                                         |  |  |
|                                                                                             |                                                                 |                                                                                                                                                     |  |  |
| G: Camera                                                                                   |                                                                 |                                                                                                                                                     |  |  |
| Label<br>CAMERA-R<br>PARKING                                                                | Color<br>Yellow<br>Brown                                        | Name Reverse camera input Brake control                                                                                                             |  |  |
| LAKKINO                                                                                     | DIOWII                                                          |                                                                                                                                                     |  |  |

| C:Extend               |        |        |                  |  |
|------------------------|--------|--------|------------------|--|
| Pin                    | Name   | Pin    | Name             |  |
| 1                      | Ground | 7      | Audio Left input |  |
| 2 +12V output 8        |        | 8      | RXD              |  |
| 3 NC 9                 |        | 9      | NC               |  |
| 4 NC 10                |        | 10     | NC               |  |
| 5 Audio Right input 11 |        | Ground |                  |  |
| 6                      | TXD    | 12     | Video input      |  |