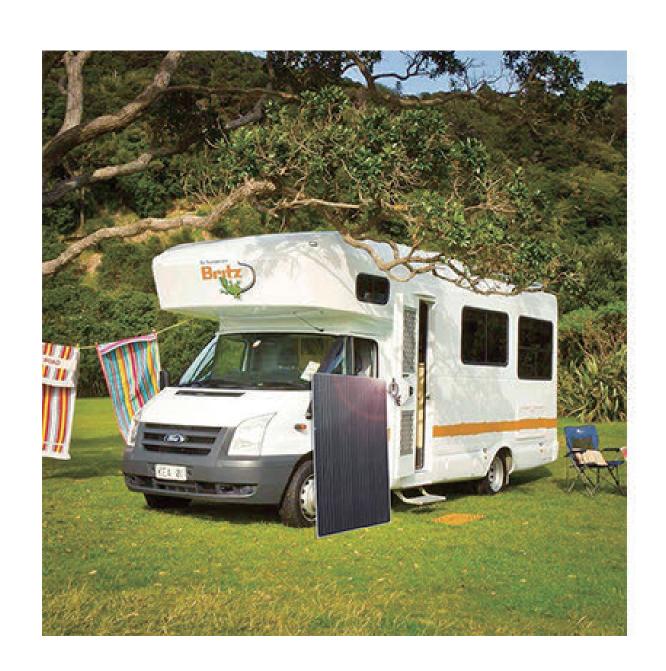

# **DETAILS**

Solarparts@Sandwich series solar panels are the best complement to power shortage sites, Places that urban power cannot reach, such as mountains, navies, deserts, etc.

A good choice for curved surfaces such as RVs, boats, sailboats, yachts, trucks, cars, passenger cars, cabins, etc.

Campers, tents, trailers, golf carts or any other irregular surface.