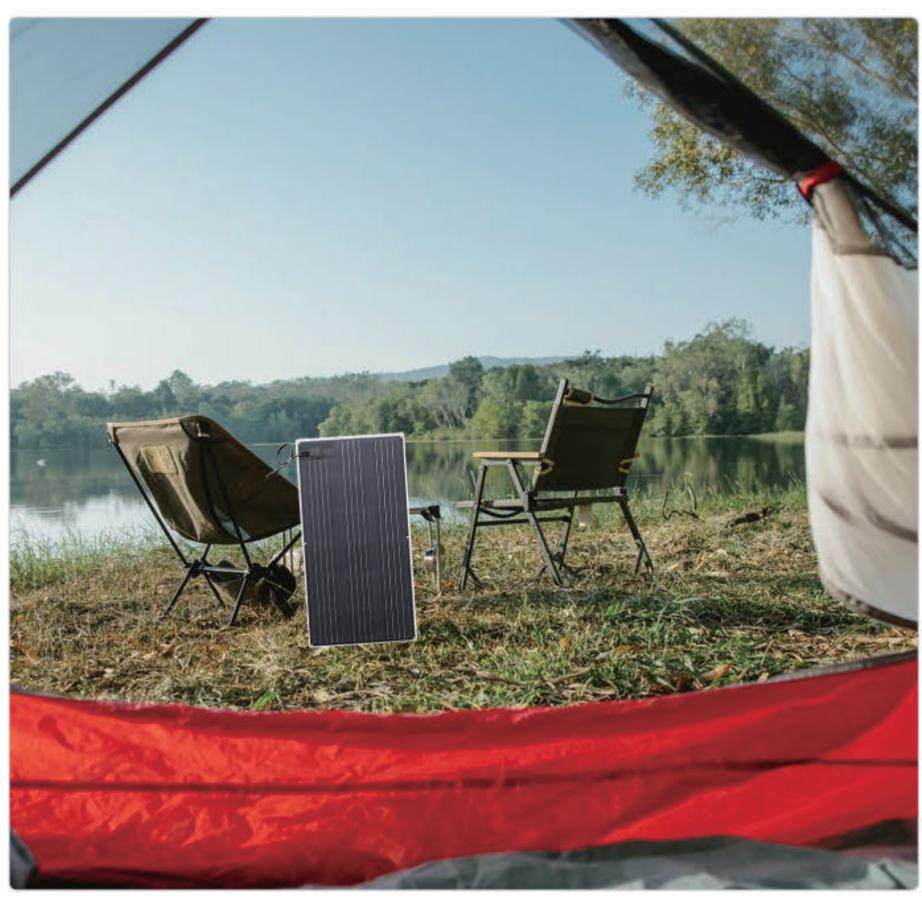

ong light transmittance

ETFE film to guarantee strong light transmittance that can reach 95%.

# Better heat dissipation

The back PCB has better heat dissipation to ensure panel's long durability.

## Ultra-thin & ultra-light

2/1 lighter than the traditional glass panel, convenient to carry. With durable glass fiber board on the back, it is thinner and easier to carry.

# Longer service life

Fluorine atoms bonded to the panel's EVA, ensuring it doesn't delaminate or discolor over time.

#### Bad weather resistance

Featured with heat, fire, corrosion and UV resistance etc.



# **DETAILS**



ETFE FiberglassSolar Panel, Back PCBusing durable glass fiber board. It has better heat dissipation. Thus better protection of crystalline silicon Ensure long service life



# **DETAILS**









Solarparts@Sandwich series solar panels are the best complement to power shortage sites, Places that urban power cannot reach, such as mountains, navies, deserts, etc.

A good choice for curved surfaces such as RVs, boats, sailboats, yachts, trucks, cars, passenger cars, cabins, etc.

Campers, tents, trailers, golf carts or any other irregular surface.



## **GLOBAL MARKETS DISTRIBUTION**



## **CONTACT US**

Company: Shenzhen Solarparts Inc.

Address: 4th FlorBuilding A3Xinglian Industrial ParkPingxing North Road Pinghu Town Longgang

District.Shenzhen518112 China

Phone: +86-755-28720791 Fax: +86-75585233441 Mobile: +86-13923729619



QR Code for Chinese Official Website www.普光太阳能.com



QR Code for Official Website www.isolarparts.com



QR Code for On-line Shopping Store xinpuguang