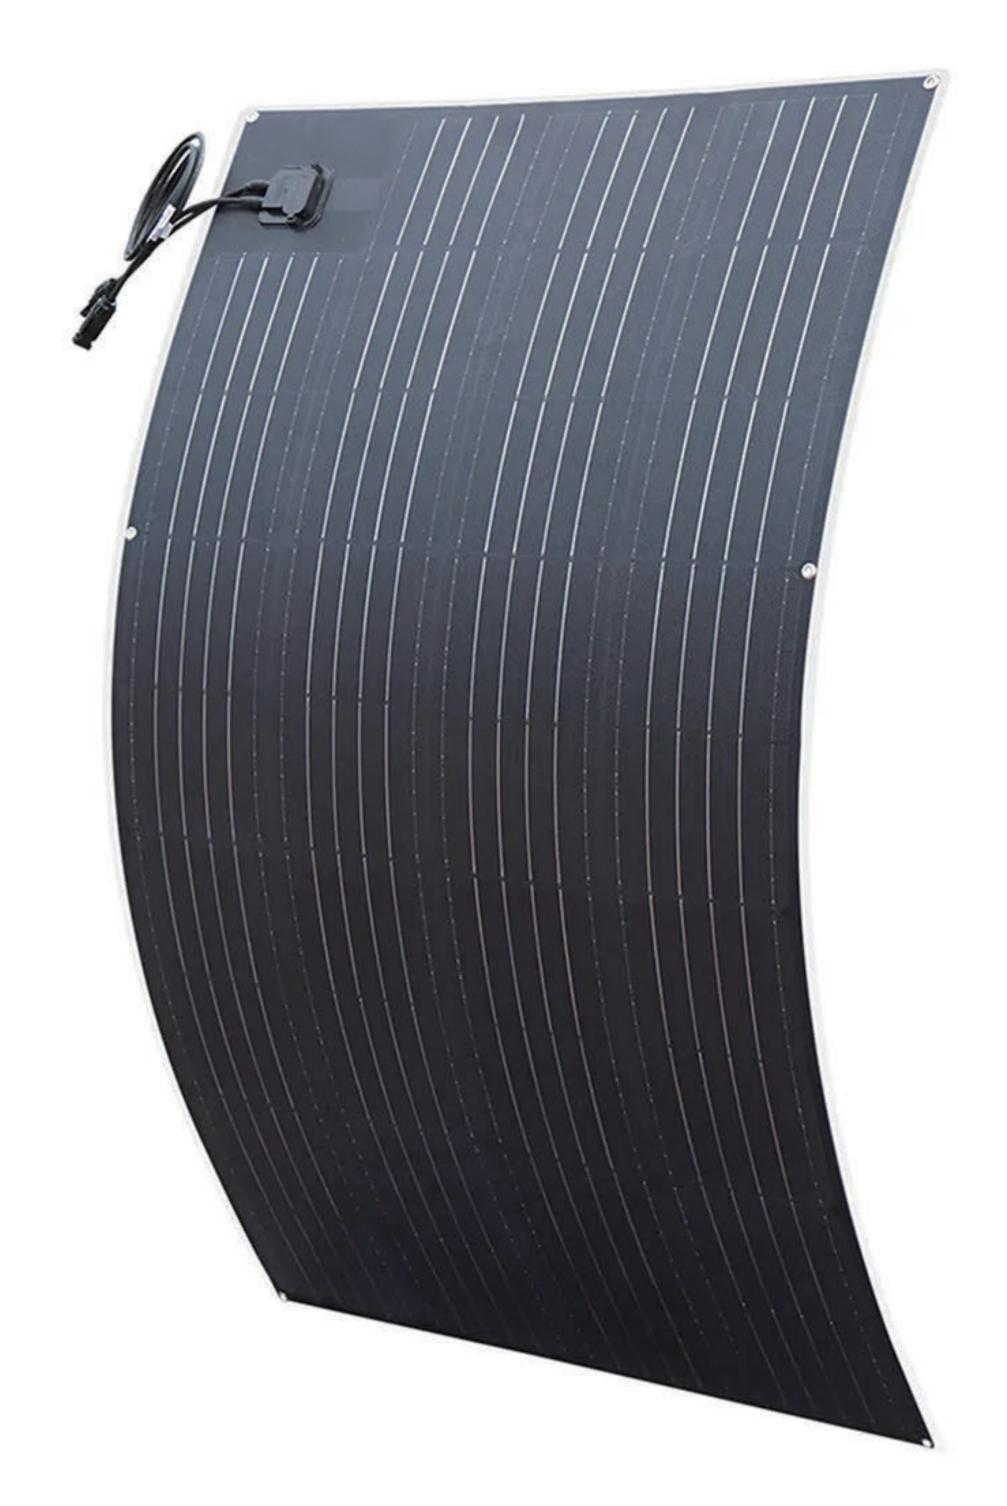

## Ultra-thin & ultra-light

2/1 lighter than the traditional glass panel, convenient to carry. With durable glass fiber board on the back, it is thinner and easier to carry.