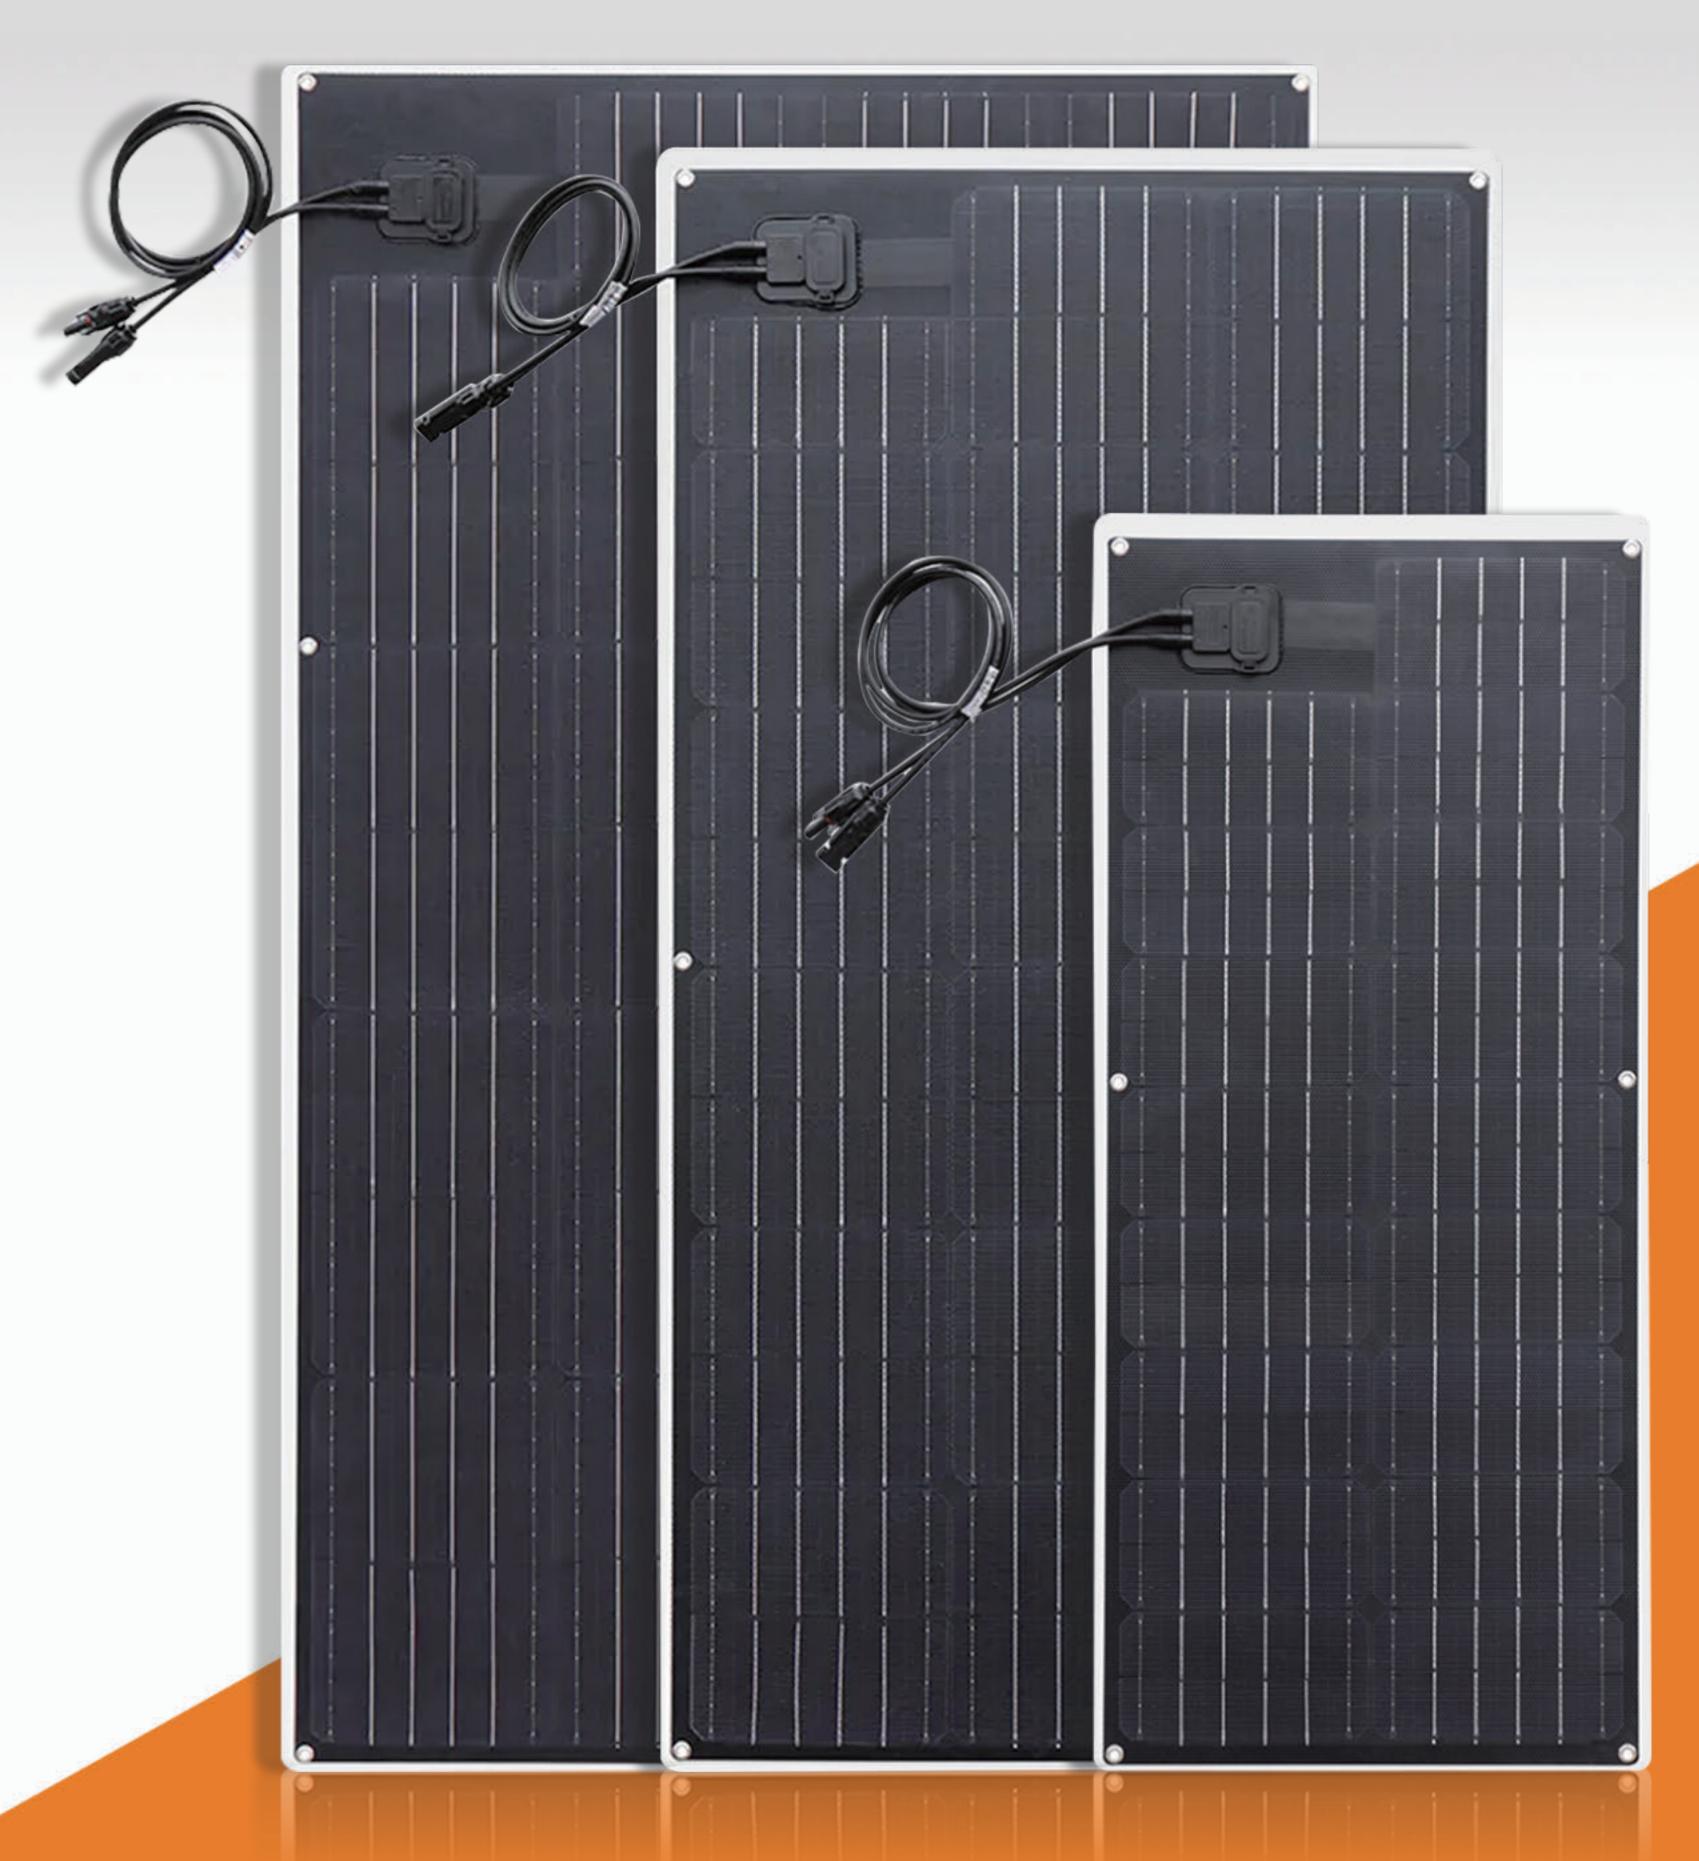

## **50W LAMINATED SOLAR PANEL**

## **100W LAMINATED SOLAR PANEL**

#### 150W LAMINATED SOLAR PANEL