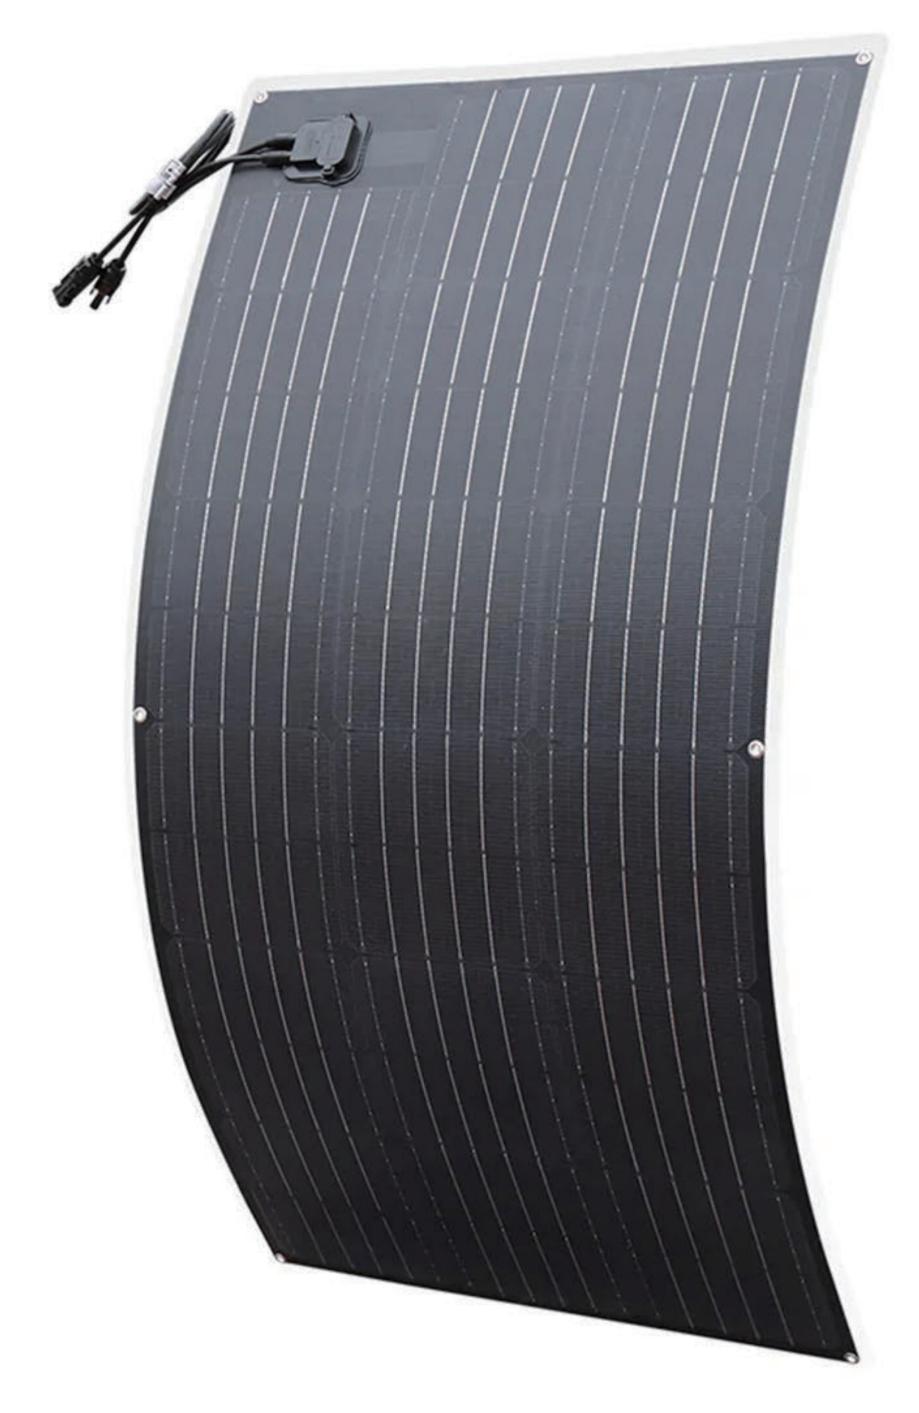

## Ultra-thin & ultra-light

2/1 lighter than the traditional glass panel, convenient to carry. With durable glass fiber board on the back, it is thinner and easier to carry.