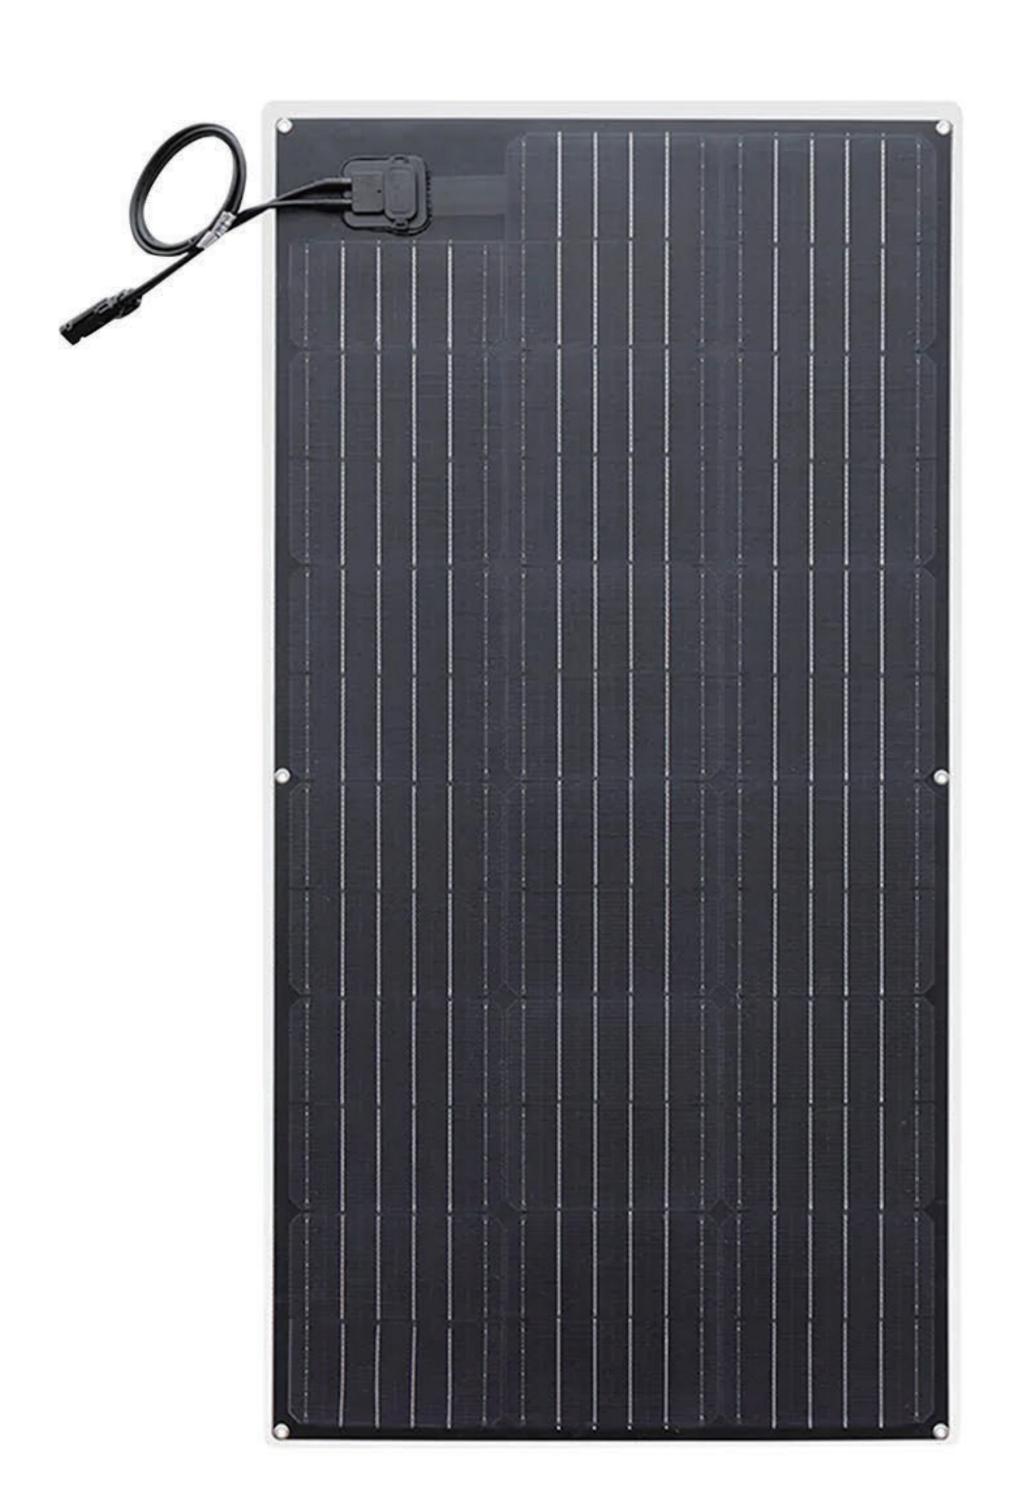

## **50W LAMINATED SOLAR PANEL**

## **100W LAMINATED SOLAR PANEL**

#### 150W LAMINATED SOLAR PANEL