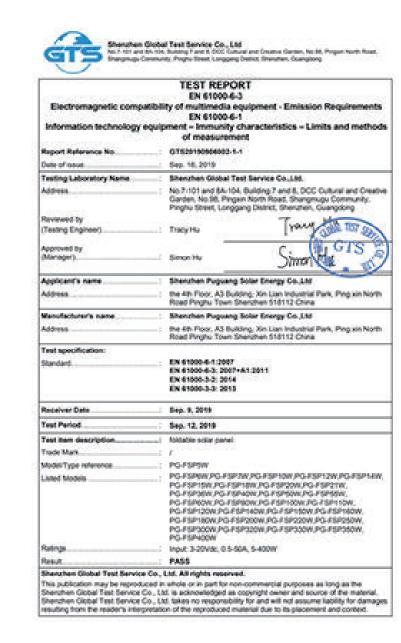

# SOLARPARTS@ SOLARPARTS@ SANDWICH FLEXIBLE SERIES











Flexible Solar Panel

## ABOUT SOLARPARTS@-SANDWICH SERIES SOLAR PANEL

Equipped with durable fiber board and protected by crystalline silicon, Solarparts@-Sandwich flexible series solar panels are featured with better heat dissipation and longer durability. In addition, A-grade PERC monocrystalline silicon cells are used to ensure the conversion rate up to 23%.

This kind of solar panel contain fluorine atoms bonded to the panel's EVA, ensuring it will not be delaminated or discolored over time. The new series expand the imagination of PV technology application, can be easily combined with a variety of innovative solutions, making them suitable for various outdoor activities.

















## **50W LAMINATED SOLAR PANEL**



#### ELECTRICAL PARAMETER

| SPECIFICATION    | DATA        |
|------------------|-------------|
| Model            | 203010140   |
| Dimension (MM)   | 830×370×4mm |
| Cells Efficiency | 22%         |
| Weight           | 1kg         |
| Solar Cell       | Mono cell   |
| Warranty         | 3 Years     |



## **100W LAMINATED SOLAR PANEL**





### ELECTRICAL PARAMETER

| SPECIFICATION    | DATA                           |
|------------------|--------------------------------|
| Model            | 203010141                      |
| Dimension (MM)   | 1065 <b>×</b> 645 <b>×</b> 4mm |
| Cells Efficiency | 22%                            |
| Weight           | 2.5 <b>kg</b>                  |
| Solar Cell       | Mono cell                      |
| Warra