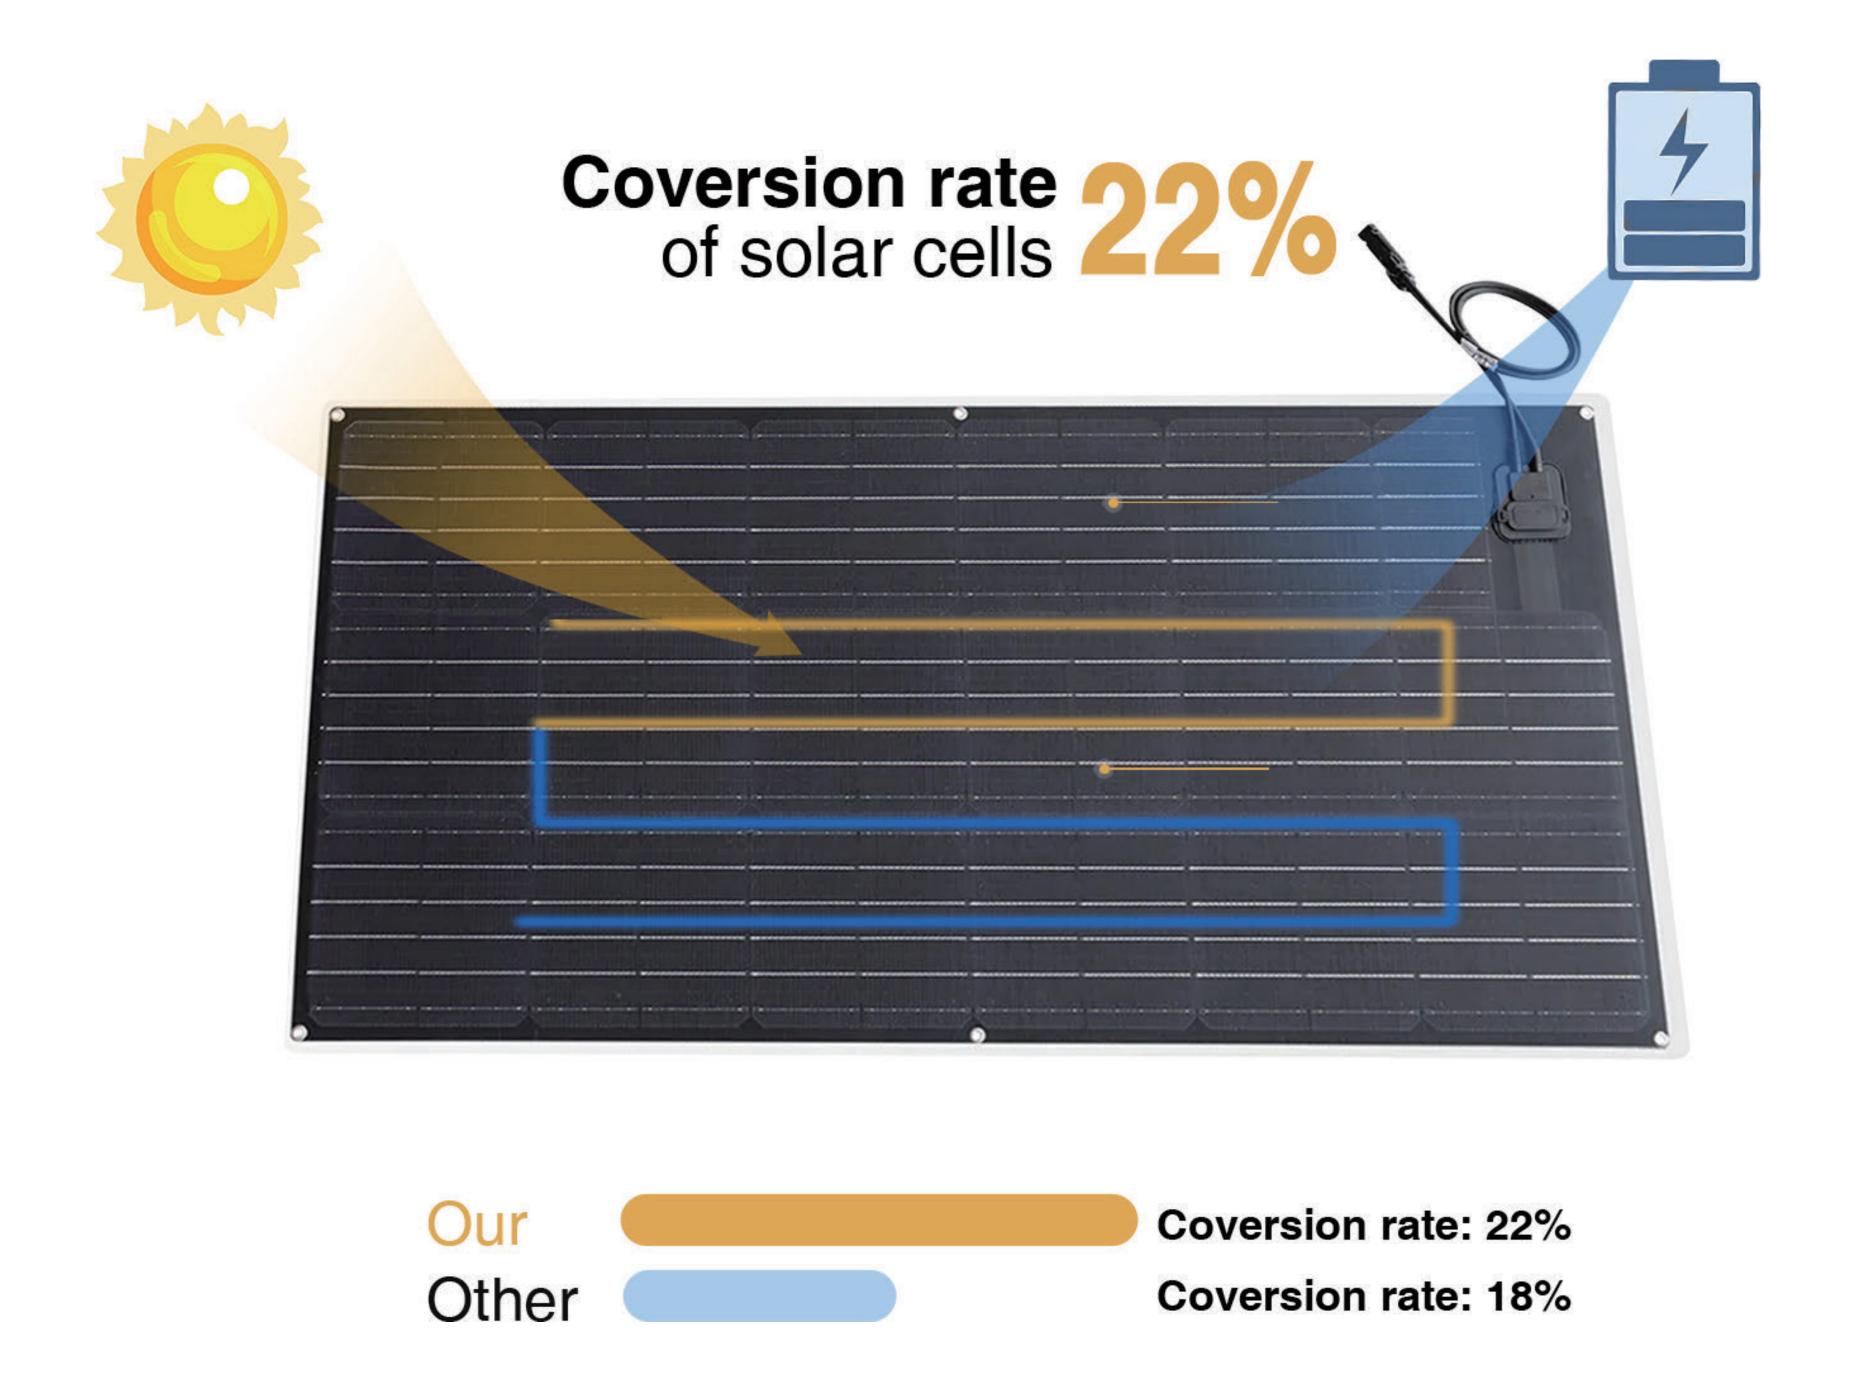

## ABOUT SOLARPARTS@-SANDWICH SERIES SOLAR PANEL

Equipped with durable fiber board and protected by crystalline silicon, Solarparts@-Sandwich flexible series solar panels are featured with better heat dissipation and longer durability. In addition, A-grade PERC monocrystalline silicon cells are used to ensure the conversion rate up to 23%.