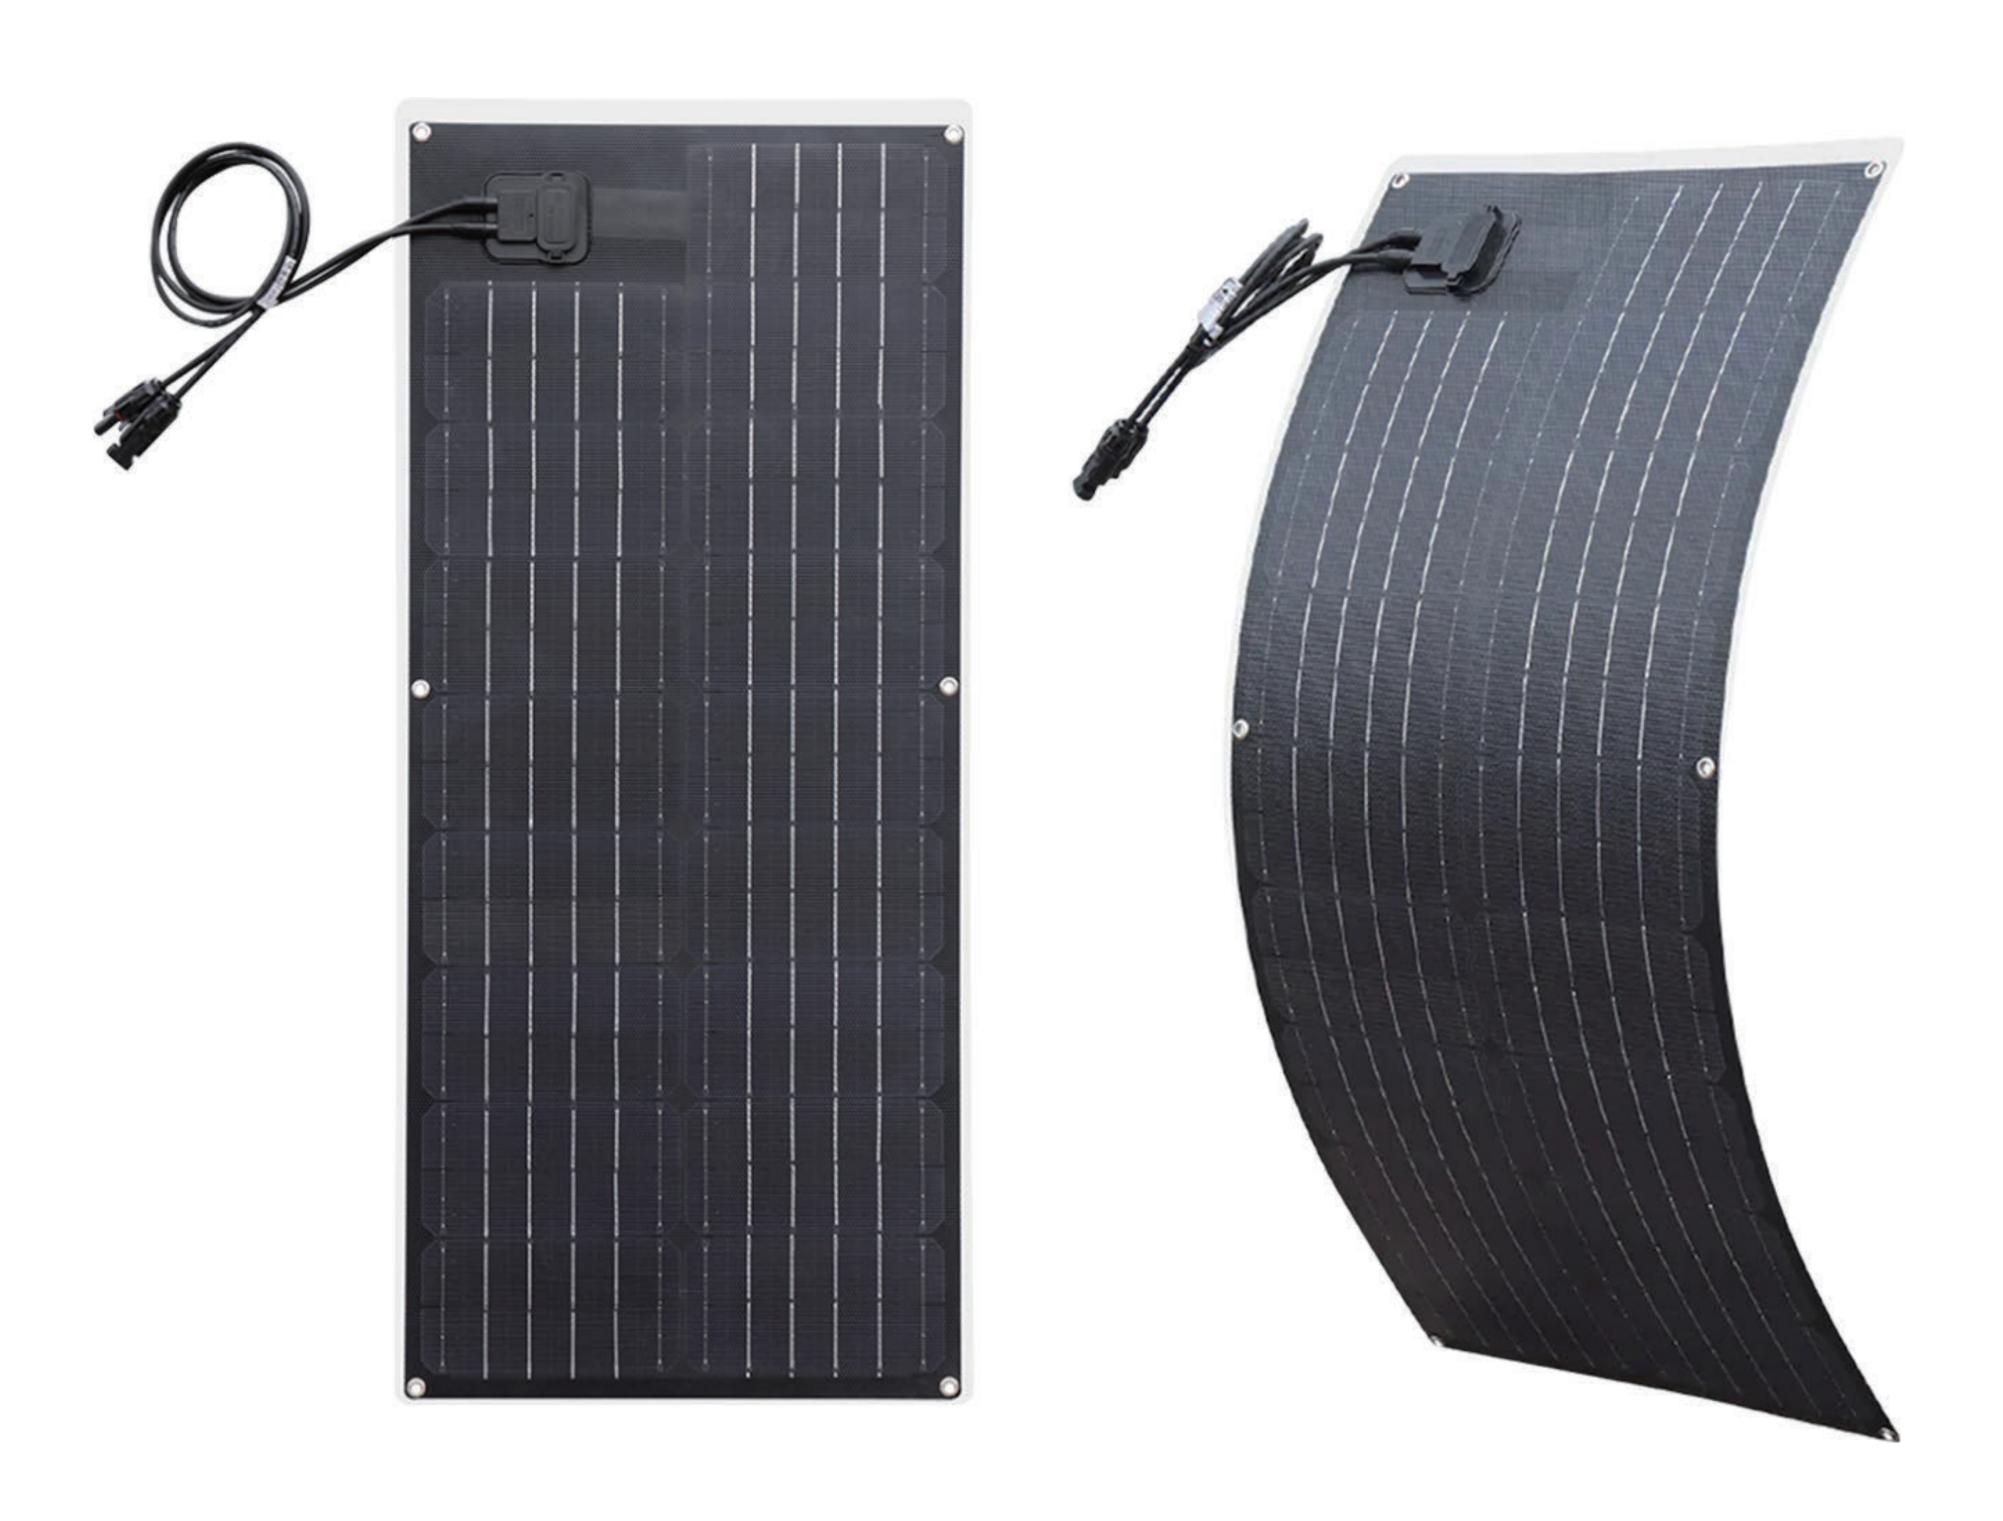

## **50W LAMINATED SOLAR PANEL**

## **100W LAMINATED SOLAR PANEL**

#### 150W LAMINATED SOLAR PANEL