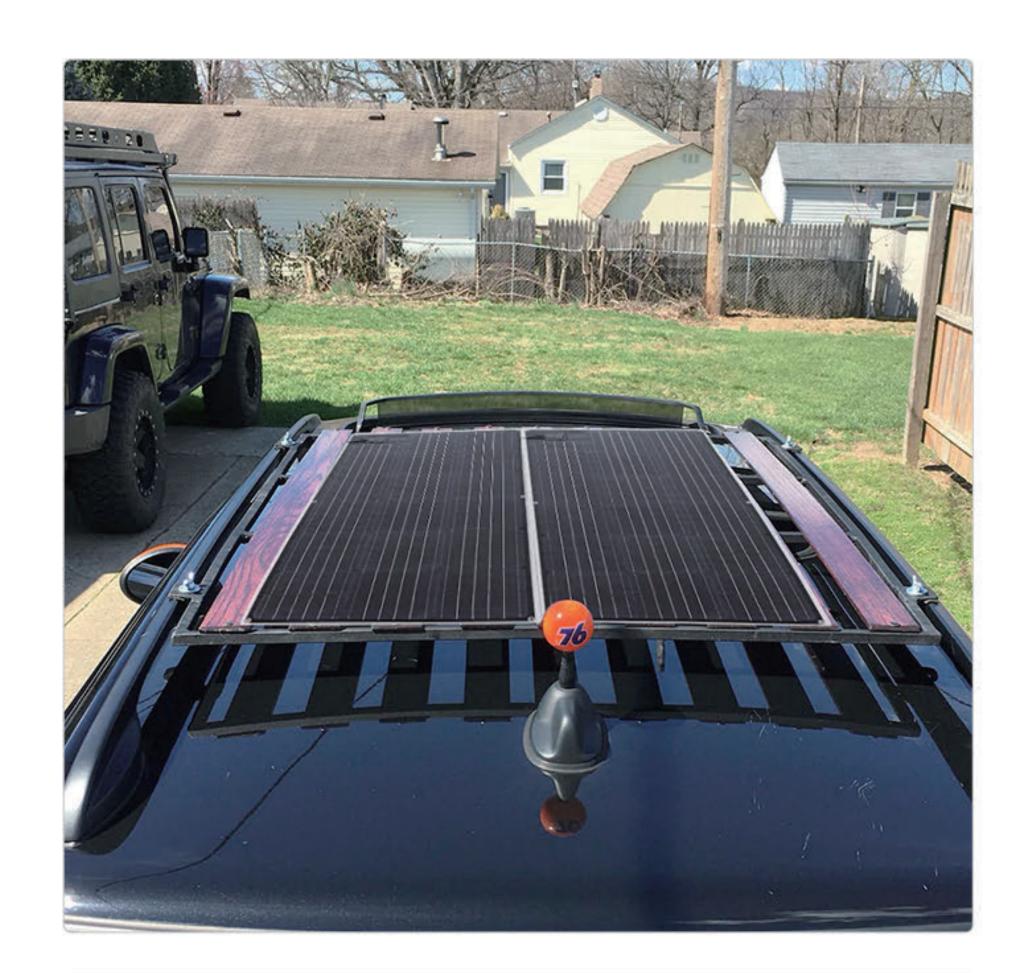

# **DETAILS**

Solarparts@Sandwich series solar panels are the best complement to power shortage sites, Places that urban power cannot reach, such as mountains, navies, deserts, etc.

A good choice for curved surfaces such as RVs, boats, sailboats, yachts, trucks, cars, passenger cars, cabins, etc.

Campers, tents, trailers, golf carts or any other irregular surface.