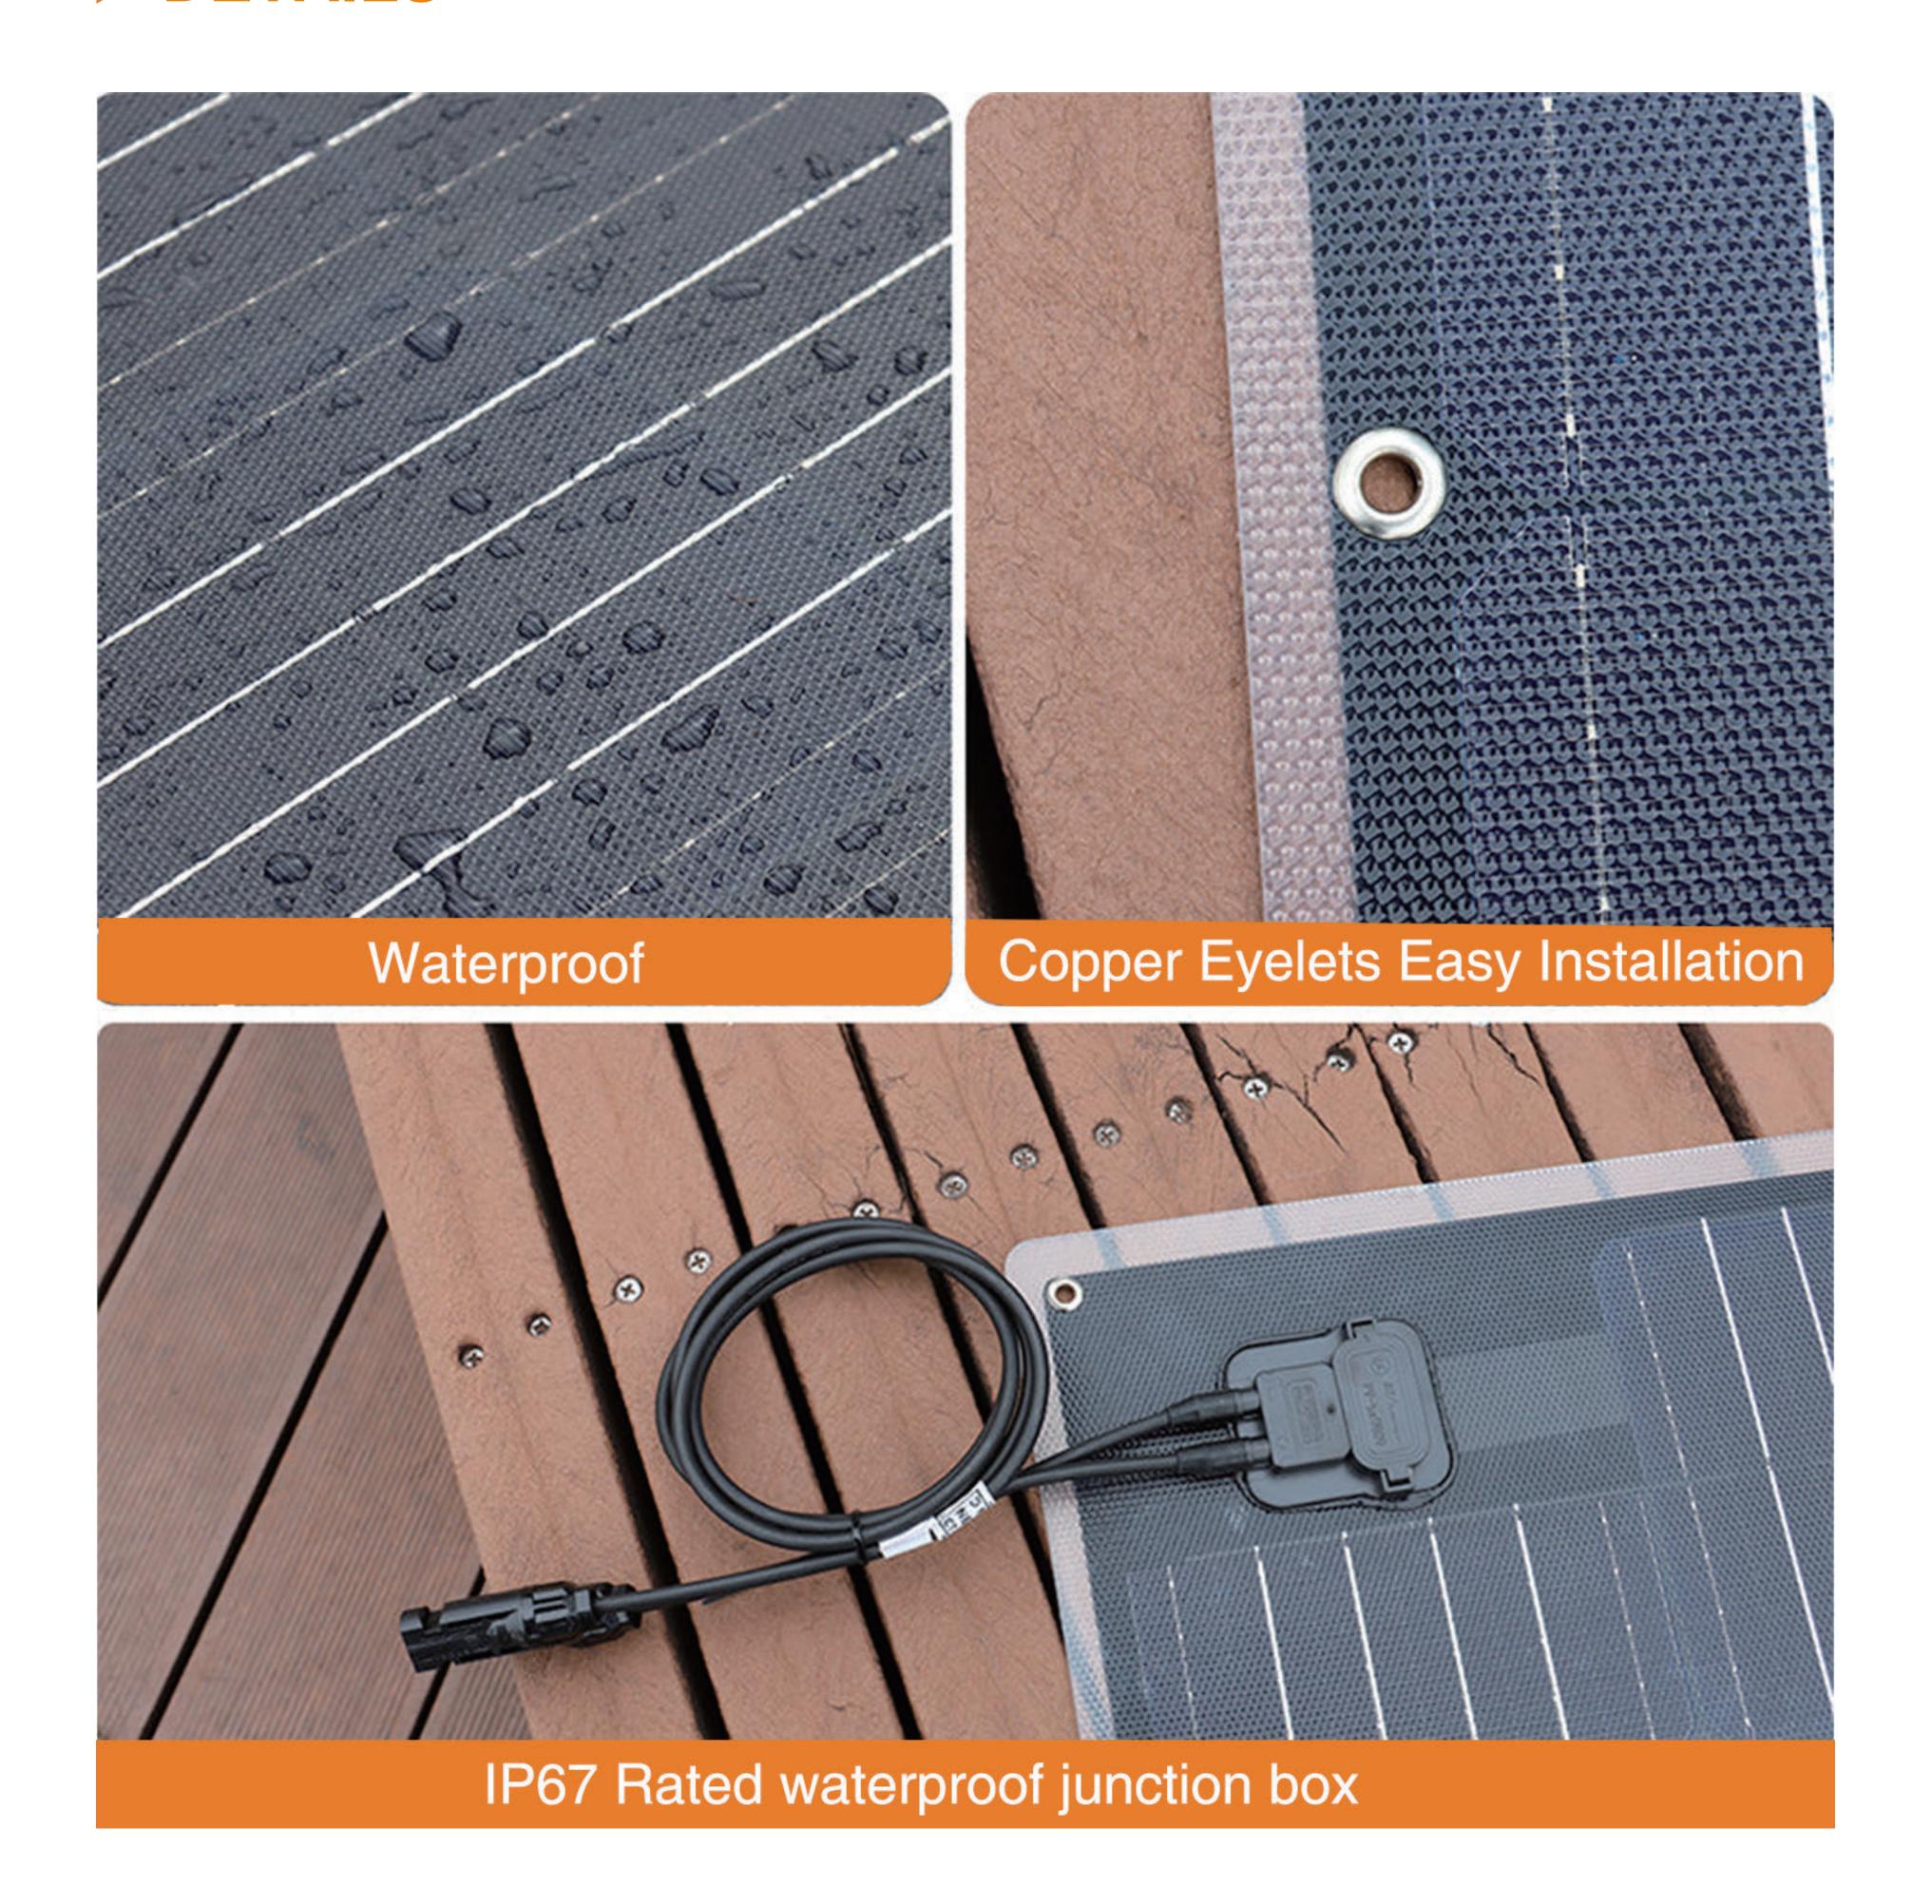

This kind of solar panel contain fluorine atoms bonded to the panel's EVA, ensuring it will not be delaminated or discolored over time. The new series expand the imagination of PV technology application, can be easily combined with a variety of innovative solutions, making them suitable for various outdoor activities.

# Longer service life

Fluorine atoms bonded to the panel's EVA, ensuring it doesn't delaminate or discolor over time.

#### Bad weather resistance

Featured with heat, fire, corrosion and UV resistance etc.