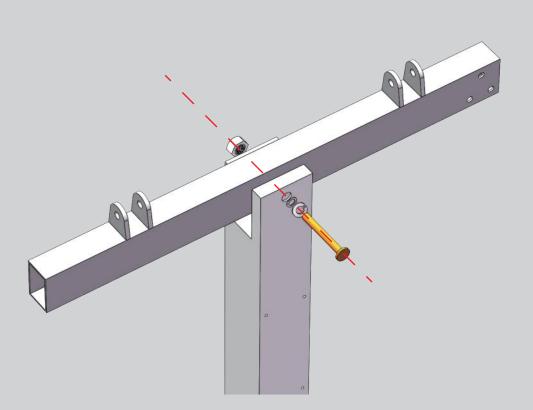

## WHAT'S IN THE BOX

There are 4 signs (S,N,W,E) on the main pole to indicate the installation direction. Place the main pole corectly so that the tracker can track the sun properly.

The main pole must be installed on solid concrete ground or pier with the expansion bolts.