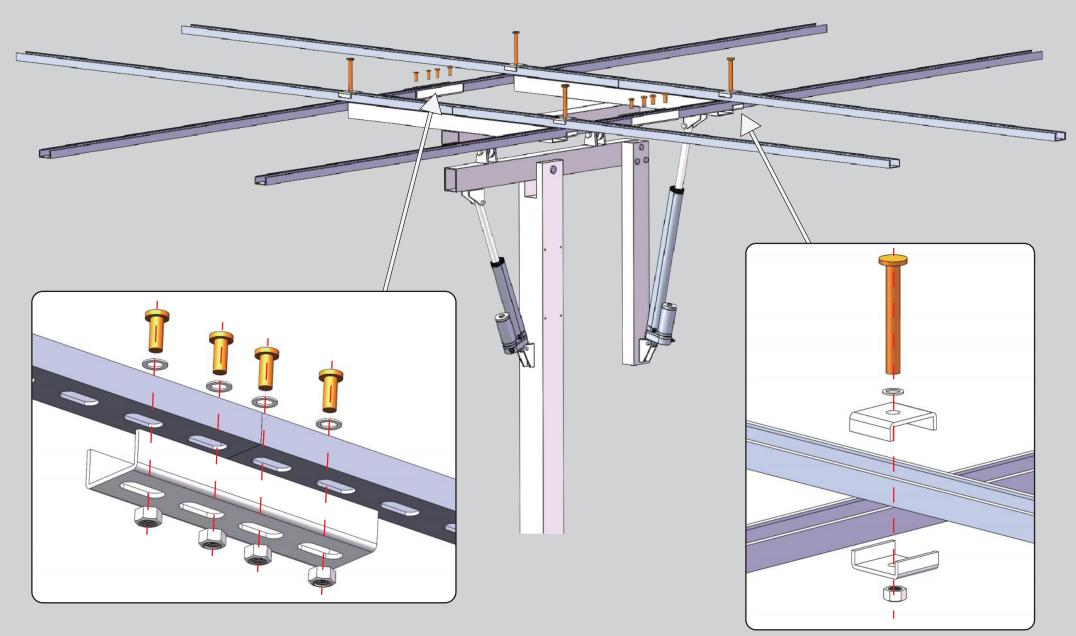

**x4** 1500mm Channel Steel

w2 U-Shaped Connector

**x8** U-Shaped Locker

**x8** M10\*20 Socket Cap

M10 Hex Nut

**x8** M10 Flange Nut

**x2** M6\*12 Hex Cap

**x1** M10\*40 Hex Cap