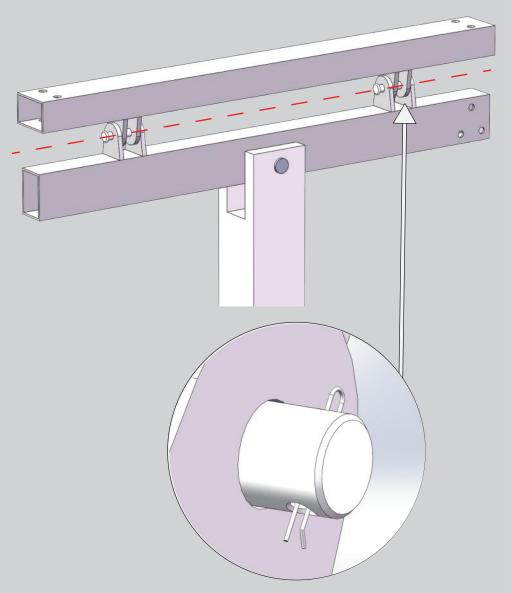

**x4** 1500mm Channel Steel

w2 U-Shaped Connector

**x8** U-Shaped Locker

**x8** M10\*20 Socket Cap

M10 Hex Nut

**x8** M10 Flange Nut

**x2** M6\*12 Hex Cap

**x1** M10\*40 Hex Cap