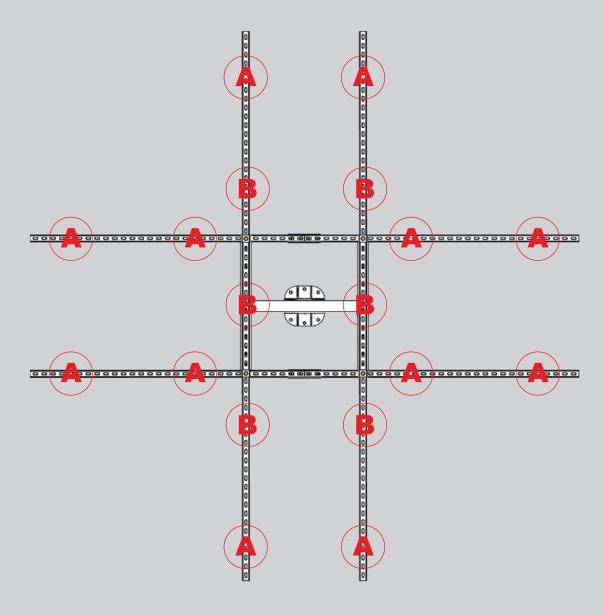

## WHAT'S IN THE BOX

There are 4 signs (S,N,W,E) on the main pole to indicate the installation direction. Place the main pole corectly so that the tracker can track the sun properly.

The main pole must be installed on solid concrete ground or pier with the expansion bolts.