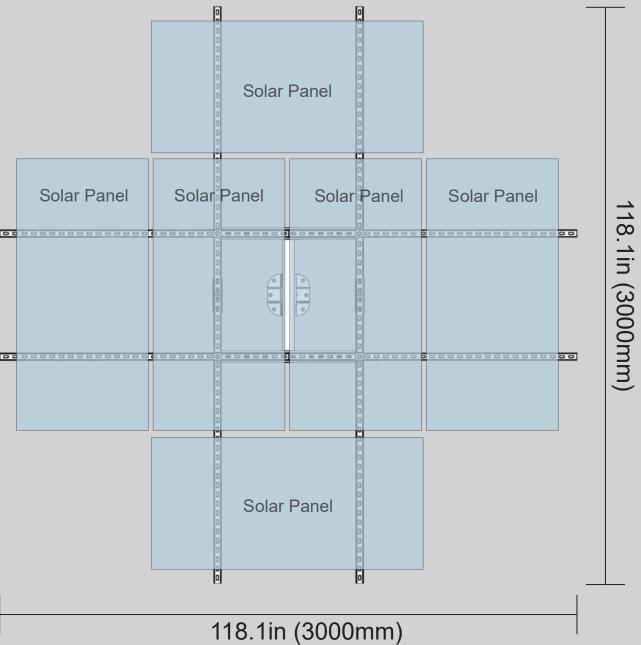

sen the side clamps and middle clamps first and then move the panels carefully. **DO NOT** adjust the solar panels by force.
- During long-time usage, some components might be loosened or corroded. For safety, please check the tracker regularly.

## WHAT'S IN THE BOX





There are 4 signs (S,N,W,E) on the main pole to indicate the installation direction. Place the main pole corectly so that the tracker can track the sun properly.

The main pole must be installed on solid concrete ground or pier with the expansion bolts.















**x4** 1500mm Channel Steel





























w2 U-Shaped Connector



**x8** U-Shaped Locker





**x8** M10\*20 Socket Cap



M10 Hex Nut



**x8** M10 Flange Nut























**x2** M6\*12 Hex Cap



**x1** M10\*40 Hex Cap













19.7in- 27.5in

Solar Panel

## SUPPORT

- For the use of this manual and the conditions or methods of installation, operation, use, and maintenance of product are beyond ECO-WORTHY's control, ECO-WORTHY does not accept responsibility and expressly disclaims liability for any loss, damage, or expense arising out of or in any way connected with such installation, operation, use or mainteneance.
- No responsibility is assumed by ECO-WORTHY for any infringement of patents or other rights of third parties, which may result from the use of the product.
- No license is granted by implication or otherwise under any patent or patent rights.
- The information in this manual is based on ECO-WORTHY's knowledge and experience and is believed to be reliable, but such information including product spe