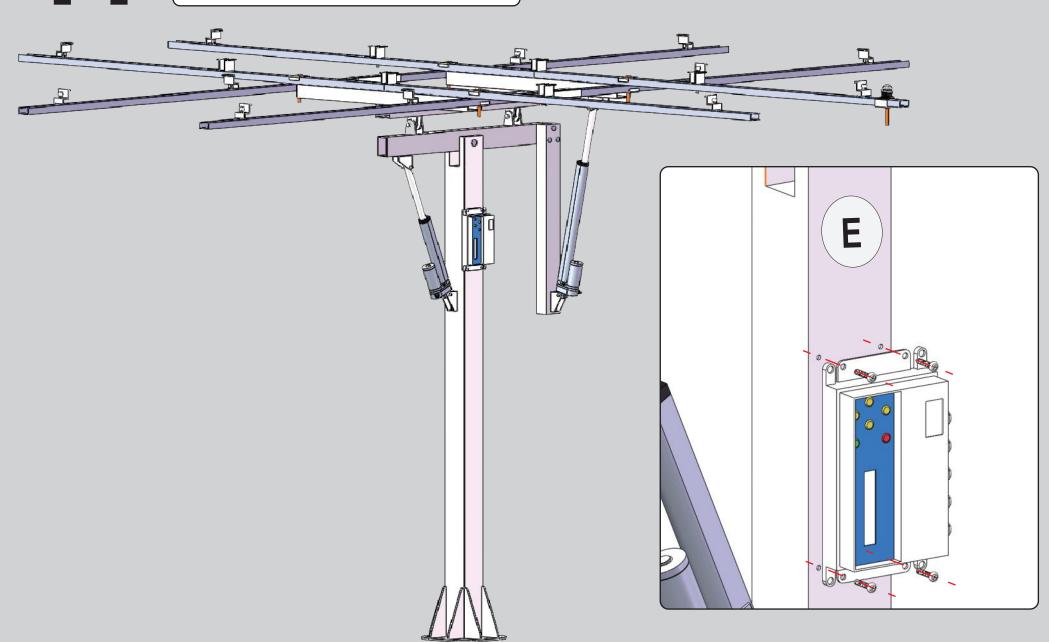

## WHAT'S IN THE BOX

There are 4 signs (S,N,W,E) on the main pole to indicate the installation direction. Place the main pole corectly so that the tracker can track the sun properly.

The main pole must be installed on solid concrete ground or pier with the expansion bolts.