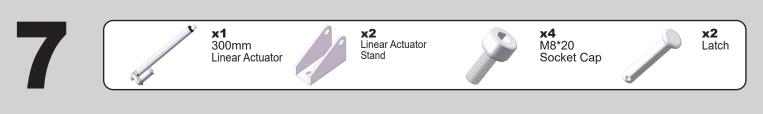

which is strong enough to hold the weight of all the tracker and solar panels.
- · Make sure all the bolts and nuts are firmly tightened during the installation.
- · To adjust the angle of the solar panels, loosen the side clamps and middle clamps first and then move the panels carefully. **DO NOT** adjust the solar panels by force.
- During long-time usage, some components might be loosened or corroded. For safety, please check the tracker regularly.

## WHAT'S IN THE BOX





There are 4 signs (S,N,W,E) on the main pole to indicate the installation direction. Place the main pole corectly so that the tracker can track the sun properly.

The main pole must be installed on solid concrete ground or pier with the expansion bolts.















**x4** 1500mm Channel Steel





























w2 U-Shaped Connector



**x8** U-Shaped Locker





**x8** M10\*20 Socket Cap



M10 Hex Nut



**x8** M10 Flange Nut























**x2** M6\*12 Hex Cap



**x1** M10\*40 Hex Cap













19.7in- 27.5in

Solar Panel

## SUPPORT

- For the use of this manual and the conditions or methods of installation, operation, use, and maintenance of product are beyond ECO-WORTHY's control, ECO-WORTHY does not accept responsibility and expressly disclaims liability for any loss, damage, or expense arising out of or in any way connected with such installation, operation, use or mainteneance.
- No responsibility is assumed by ECO-WORTHY for any infringement of patents or other rights of third parties, which may result from the use of the product.
- No license is granted by implic