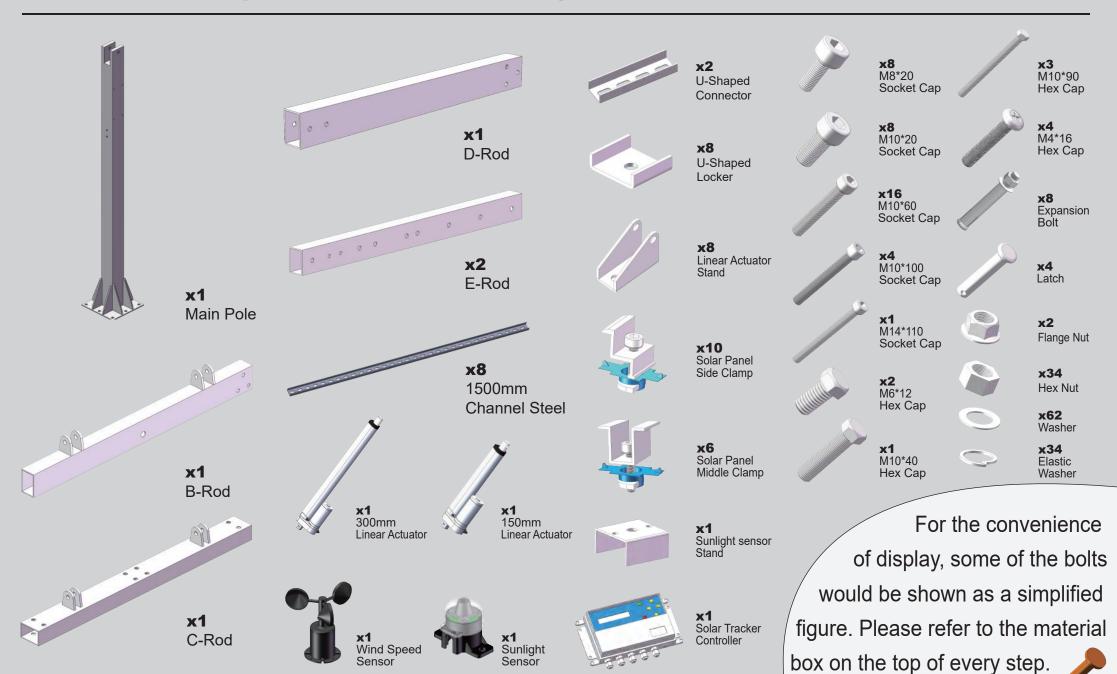

## WHAT'S IN THE BOX

There are 4 signs (S,N,W,E) on the main pole to indicate the installation direction. Place the main pole corectly so that the tracker can track the sun properly.

The main pole must be installed on solid concrete ground or pier with the expansion bolts.

**x4** 1500mm Channel Steel

w2 U-Shaped Connector

**x8** U-Shaped Locker

**x8** M10\*20 Socket Cap

M10 Hex Nut

**x8** M10 Flange Nut

**x2** M6\*12 Hex Cap

**x1** M10\*40 Hex Cap