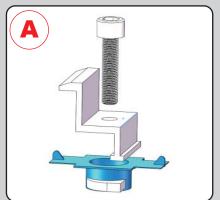

**x4** 1500mm Channel Steel

w2 U-Shaped Connector

**x8** U-Shaped Locker

**x8** M10\*20 Socket Cap

M10 Hex Nut

**x8** M10 Flange Nut

**x2** M6\*12 Hex Cap

**x1** M10\*40 Hex Cap