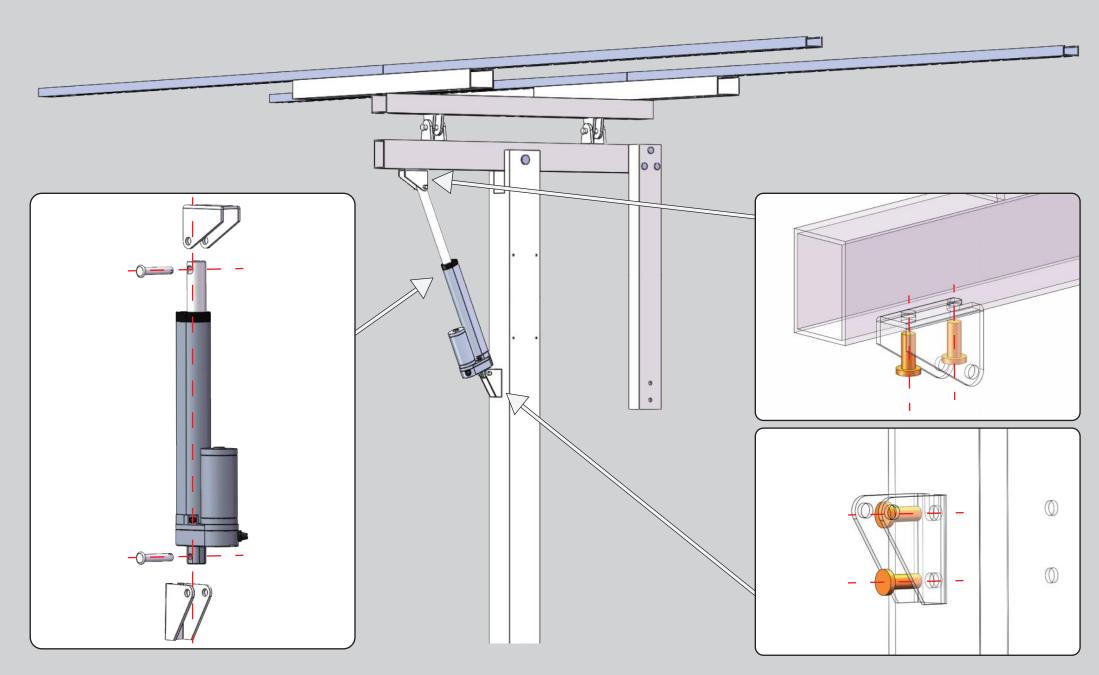

nd which is strong enough to hold the weight of all the tracker and solar panels.
- · Make sure all the bolts and nuts are firmly tightened during the installation.
- · To adjust the angle of the solar panels, loosen the side clamps and middle clamps first and then move the panels carefully. **DO NOT** adjust the solar panels by force.
- During long-time usage, some components might be loosened or corroded. For safety, please check the tracker regularly.

## WHAT'S IN THE BOX





There are 4 signs (S,N,W,E) on the main pole to indicate the installation direction. Place the main pole corectly so that the tracker can track the sun properly.

The main pole must be installed on solid concrete ground or pier with the expansion bolts.















**x4** 1500mm Channel Steel





























w2 U-Shaped Connector



**x8** U-Shaped Locker





**x8** M10\*20 Socket Cap



M10 Hex Nut



**x8** M10 Flange Nut























**x2** M6\*12 Hex Cap



**x1** M10\*40 Hex Cap













19.7in- 27.5in

Solar Panel

## SUPPORT

- For the use of this manual and the conditions or methods of installation, operation, use, and maintenance of product are beyond ECO-WORTHY's control, ECO-WORTHY does not accept responsibility and expressly disclaims liability for any loss, damage, or expense arising out of or in any way connected with such installation, operation, use or mainteneance.
- No responsibility is assumed by ECO-WORTHY for any infringement of patents or other rights of third parties, which may result from the use of the product.
- No license is granted by impl