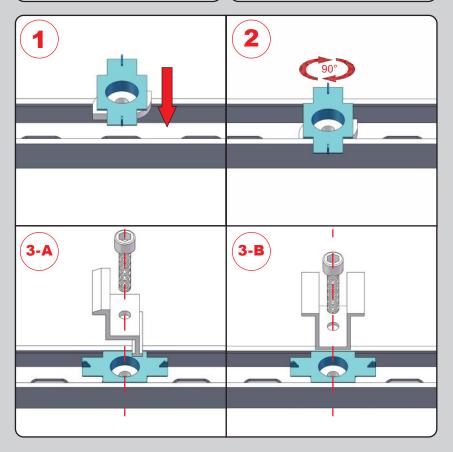

## WHAT'S IN THE BOX

There are 4 signs (S,N,W,E) on the main pole to indicate the installation direction. Place the main pole corectly so that the tracker can track the sun properly.

The main pole must be installed on solid concrete ground or pier with the expansion bolts.