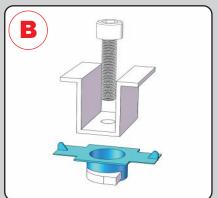

**x4** 1500mm Channel Steel

w2 U-Shaped Connector

**x8** U-Shaped Locker

**x8** M10\*20 Socket Cap

M10 Hex Nut

**x8** M10 Flange Nut

**x2** M6\*12 Hex Cap

**x1** M10\*40 Hex Cap