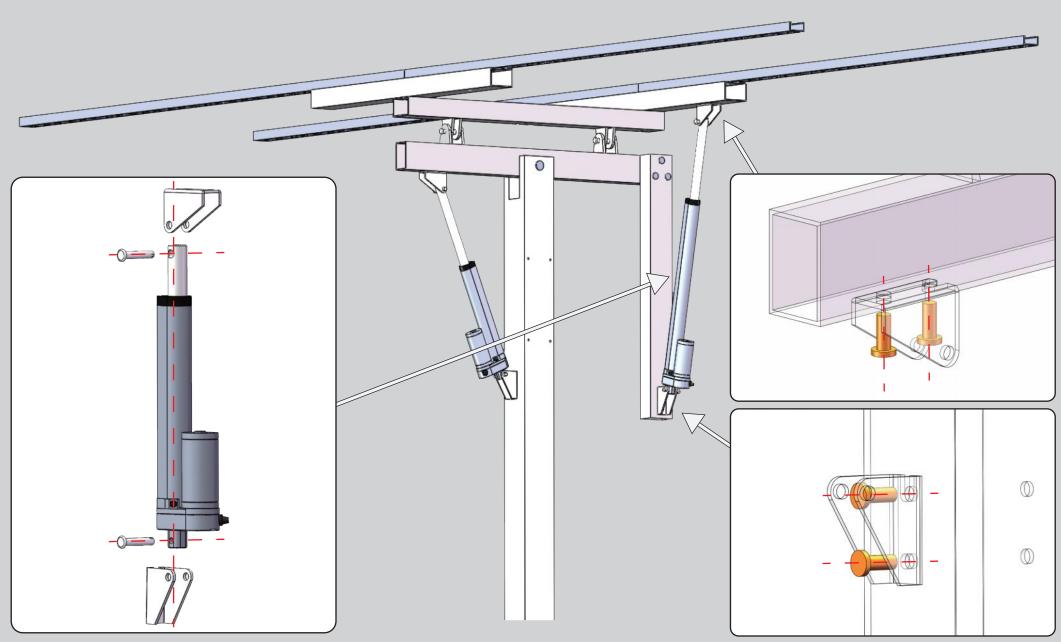

hich is strong enough to hold the weight of all the tracker and solar panels.
- · Make sure all the bolts and nuts are firmly tightened during the installation.
- · To adjust the angle of the solar panels, loosen the side clamps and middle clamps first and then move the panels carefully. **DO NOT** adjust the solar panels by force.
- During long-time usage, some components might be loosened or corroded. For safety, please check the tracker regularly.

## WHAT'S IN THE BOX





There are 4 signs (S,N,W,E) on the main pole to indicate the installation direction. Place the main pole corectly so that the tracker can track the sun properly.

The main pole must be installed on solid concrete ground or pier with the expansion bolts.















**x4** 1500mm Channel Steel





























w2 U-Shaped Connector



**x8** U-Shaped Locker





**x8** M10\*20 Socket Cap



M10 Hex Nut



**x8** M10 Flange Nut























**x2** M6\*12 Hex Cap



**x1** M10\*40 Hex Cap













19.7in- 27.5in

Solar Panel

## SUPPORT

- For the use of this manual and the conditions or methods of installation, operation, use, and maintenance of product are beyond ECO-WORTHY's control, ECO-WORTHY does not accept responsibility and expressly disclaims liability for any loss, damage, or expense arising out of or in any way connected with such installation, operation, use or mainteneance.
- No responsibility is assumed by ECO-WORTHY for any infringement of patents or other rights of third parties, which may result from the use of the product.
- No license is granted by implicat