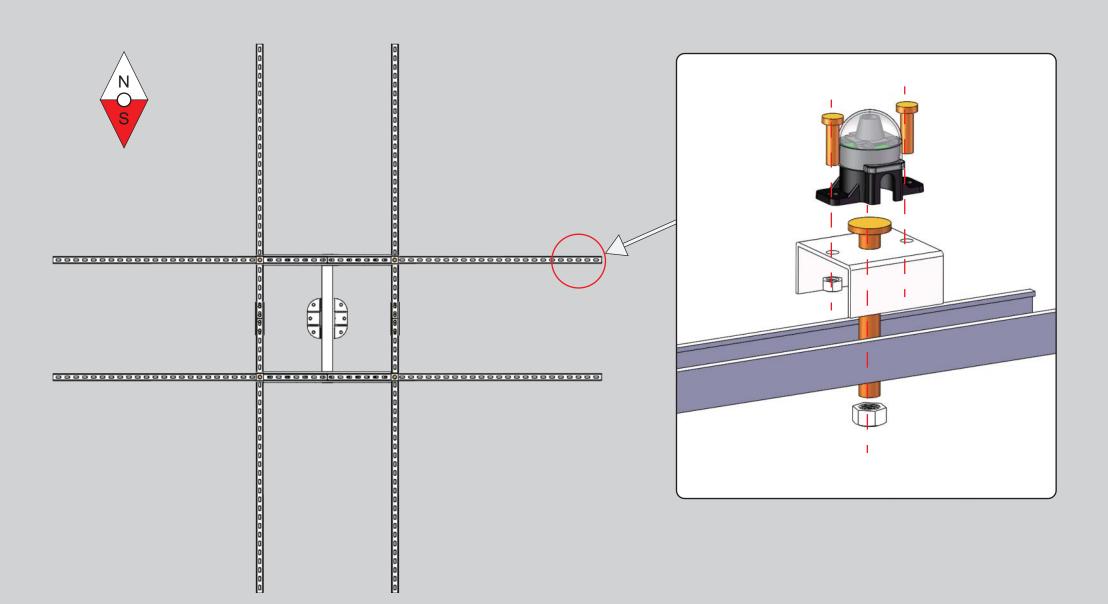

## WHAT'S IN THE BOX

There are 4 signs (S,N,W,E) on the main pole to indicate the installation direction. Place the main pole corectly so that the tracker can track the sun properly.

The main pole must be installed on solid concrete ground or pier with the expansion bolts.