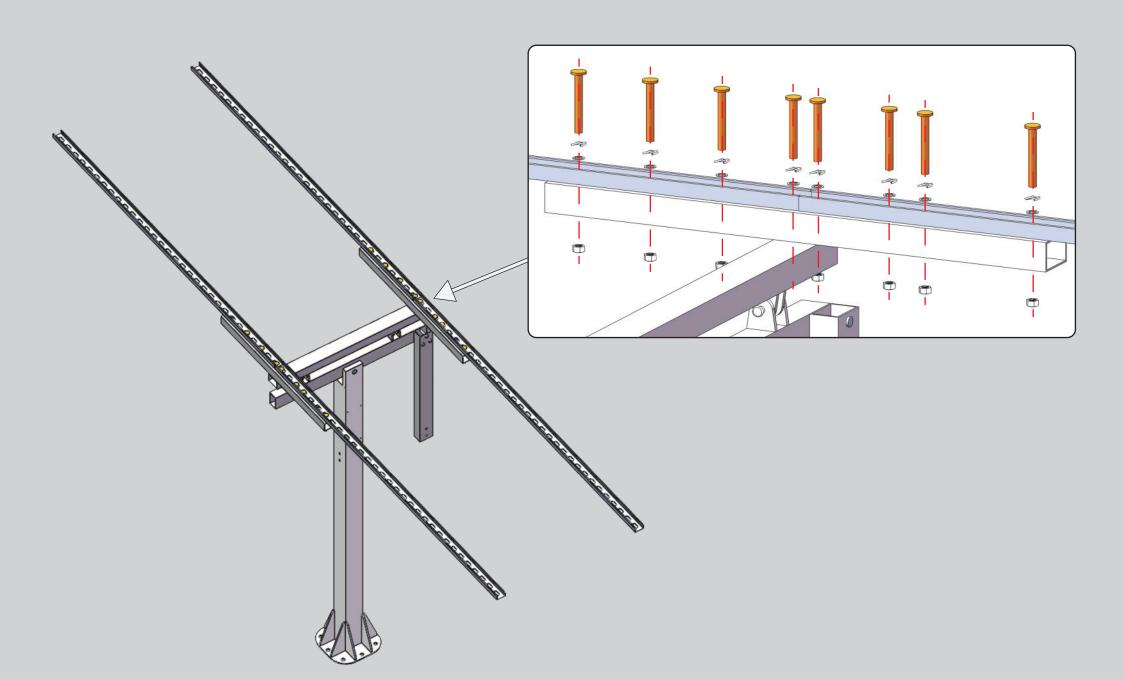

**x4** 1500mm Channel Steel

w2 U-Shaped Connector

**x8** U-Shaped Locker

**x8** M10\*20 Socket Cap

M10 Hex Nut

**x8** M10 Flange Nut

**x2** M6\*12 Hex Cap

**x1** M10\*40 Hex Cap