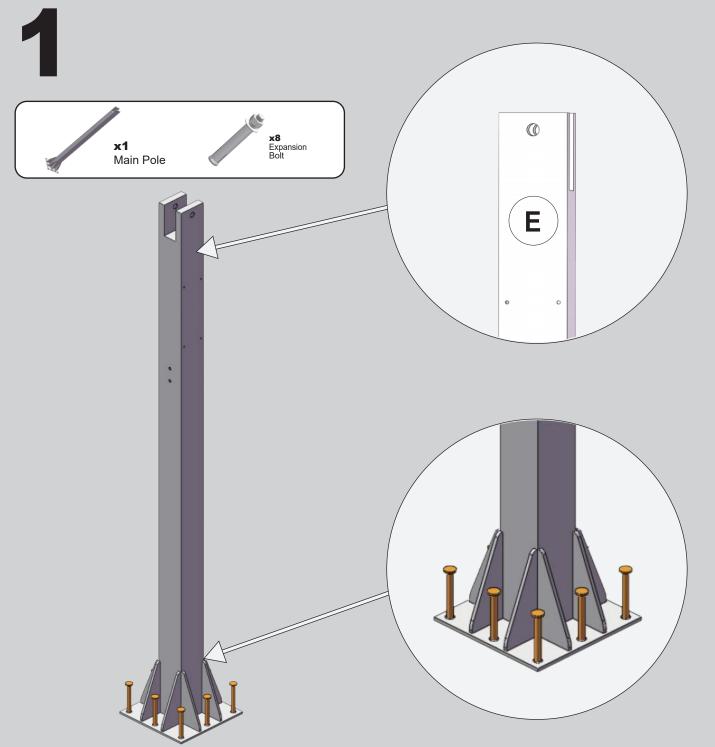

## WHAT'S IN THE BOX

There are 4 signs (S,N,W,E) on the main pole to indicate the installation direction. Place the main pole corectly so that the tracker can track the sun properly.

The main pole must be installed on solid concrete ground or pier with the expansion bolts.