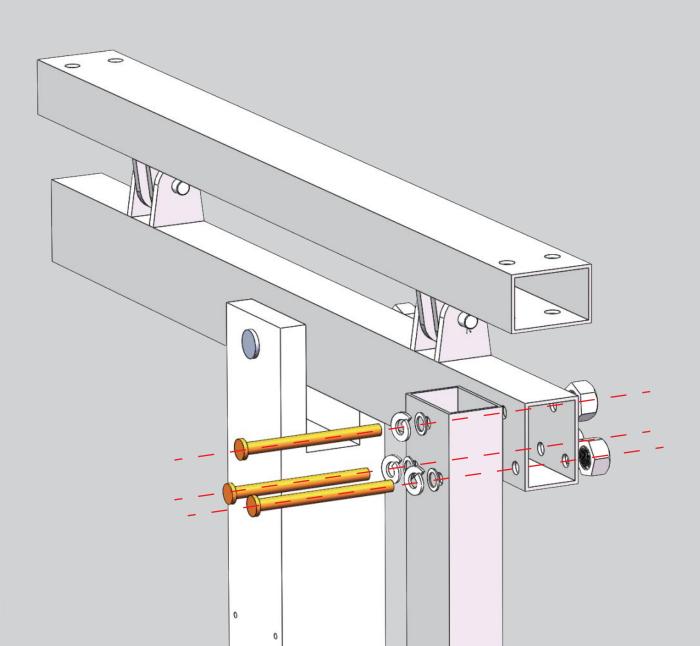

**x4** 1500mm Channel Steel

w2 U-Shaped Connector

**x8** U-Shaped Locker

**x8** M10\*20 Socket Cap

M10 Hex Nut

**x8** M10 Flange Nut

**x2** M6\*12 Hex Cap

**x1** M10\*40 Hex Cap