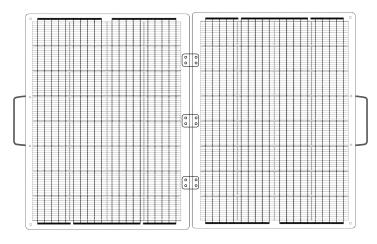

nt(Isc)  | 5.9A                                |
| Maximum current             | 5.6A                                |
| Solar panel extension cable | 3 meters, 5.5*2.1mm connector       |
| Demension(Unfolded)         | 94.5x62.5x3.0cm(37.2x24.6x1.2 inch) |
| Demension(Folded)           | 46.5x62.5x5.7cm(18.3x24.6x2.2inch)  |

#### Safety Tips

- \* Do not put the Solar Panel into fire or direct heat to it.
- \* Do not put the Solar Panel into water or used in the rain.
- \* Do not drop the Solar Panel from more than 1 meter,handle with care.
- \* Do not pierce the Solar Panel casing with a nail or other sharp object, break it open with a hammer, or step on it.
- \* This product cannot contact with strong corrosive objects.

### What's in box



## **Product Details**

#### Solar panels



(1)



(2)

- 2 -

#### Built-in adjustable kickstand



BUILT-IN Adjustable Bracket, by changing the jack position on the back of the solar panel, the adjustment angle is 30  $^{\circ}$  or 40  $^{\circ}$ , whether in the morning or afternoon, high latitude area, can provide you with the most suitable solar plate angle for solar charging.

When you don't need kickstands, you can remove them and put it on the back of the panel.

## **Customer Service**



1-year limited warranty



Lifetime technical support



Customer.Service@eco-worthy.com



1-866-939-8222

# **Frequently Asked Questions**

Q: What brand of power station can be charged by Eco-worthyt 100W solar panel?

A:Goal Zero,Flashfish,Jackery,Marbero,Suaoki power station.

Q:Can these foldable solar panel be used in series or i