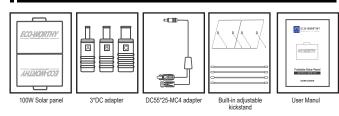

|
| Short circuit current(Isc)  | 5.9A                                |
| Maximum current             | 5.6A                                |
| Solar panel extension cable | 3 meters, 5.5*2.1mm connector       |
| Demension(Unfolded)         | 94.5x62.5x3.0cm(37.2x24.6x1.2 inch) |
| Demension(Folded)           | 46.5x62.5x5.7cm(18.3x24.6x2.2inch)  |

#### Safety Tips

- \* Do not put the Solar Panel into fire or direct heat to it.
- \* Do not put the Solar Panel into water or used in the rain.
- \* Do not drop the Solar Panel from more than 1 meter,handle with care.
- \* Do not pierce the Solar Panel casing with a nail or other sharp object, break it open with a hammer, or step on it.
- \* This product cannot contact with strong corrosive objects.

### What's in box



## **Product Details**

#### Solar panels



(1)



(2)

- 2 -

#### Built-in adjustable kickstand



BUILT-IN Adjustable Bracket, by changing the jack position on the back of the solar panel, the adjustment angle is 30  $^{\circ}$  or 40  $^{\circ}$ , whether in the morning or afternoon, high latitude area, can provide you with the most suitable solar plate angle for solar charging.

When you don't need kickstands, you can remove them and put it on the back of the panel.

## **Customer Service**



1-year limited warranty



Lifetime technical support



Customer.Service@eco-worthy.com



1-866-939-8222

# **Frequently Asked Questions**

Q: What brand of power station can be charged by Eco-worthyt 100W solar panel?

A:Goal Zero,Flashfish,Jackery,Marbero,Suaoki power station.

Q:Can thes