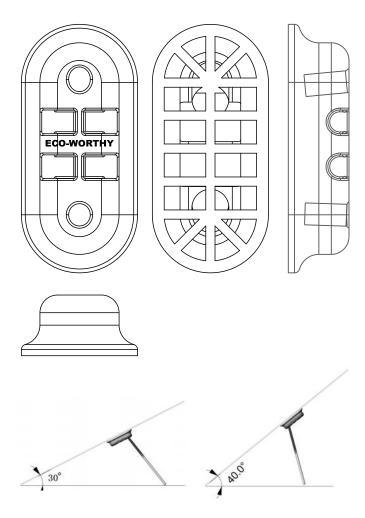

#### Built-in adjustable kickstand

BUILT-IN Adjustable Bracket, by changing the jack position on the back of the solar panel, the adjustment angle is 30  $^{\circ}$  or 40  $^{\circ}$ , whether in the morning or afternoon, high latitude area, can provide you with the most suitable solar plate angle for solar charging.

When you don't need kickstands, you can remove them and put it on the back of the panel.