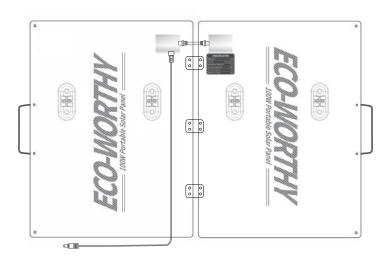

# **Frequently Asked Questions**

Q: What brand of power station can be charged by Eco-worthyt 100W solar panel?

A:Goal Zero,Flashfish,Jackery,Marbero,Suaoki power station.

Q:Can these foldable solar panel be used in series or in parallel?

A:Yes, you can connect them through built-in DC-MC4 Connector.

Q: How long is solar panel extension cable?

A:3 meters with 55\*21mm connector

Q: Do Eco-worthy solar panel have USB output port?

A: No,it didn't.