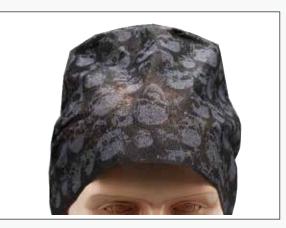

## Nuiattoo

**Skull Surgeon Cap BUY 1** @ \$18.95/box

50pcs/box

Made from a non-woven, light weight, water-resistant and latex-free fabric.

**FREE** SAMPLES! CODE

COLOUR

992178

SKULL