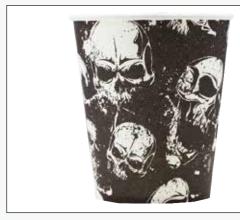

SAMPLES!

CODE

COLOUR SKULL 990176

Skull Paper Cup, 150ml **BUY 1** @ \$41.50/box

1000pcs/box

Made with less paper materials to conserve more natural resources. Each paper cup is made using 170g of food-grade paper and 12g of food-grade poly material.

SAMPLES!

CODE COLOUR SKULL 990425