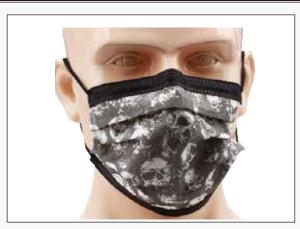

**Skull Face Mask BUY 1** @ \$8.95/box

50pcs/box

Level 2 single use 3-ply ear loop black face mask. Compliant with (AS) 4381: 2015. Latex-free, lint-free and fibreglass-free. Size:175mm (L) x 90mm (W)

**FREE** SAMPLES! CODE