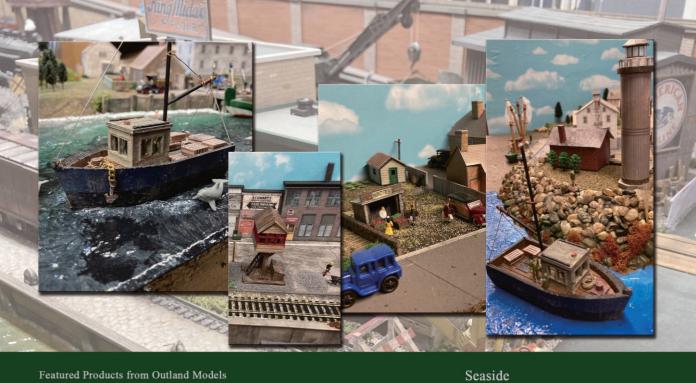

Halland

Z Scale Builder: Gavin Hall from Singapore Featured Products from Outland Models

Loading dock Freight depot Watertower ld west building series

Featured Products from Outland Models Fishing boat Trackside watch tower, shed