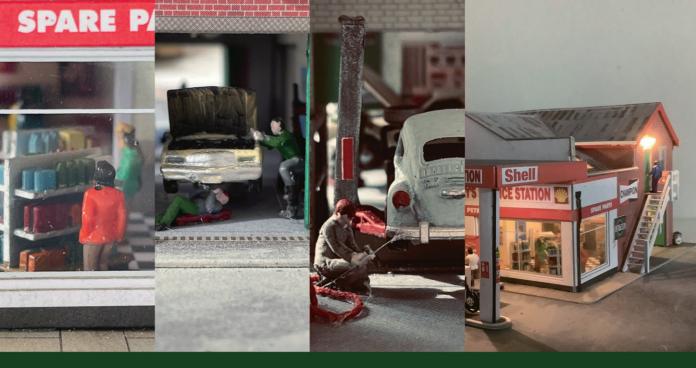

Classic city shops Freight depot Loading dock w shed Track signals

Featured Products from Outland Models Convenience store accessory set Auto service accessory set Fairlie Junction Auto Garage OO Scale Builder: Garry Hansford from Australia