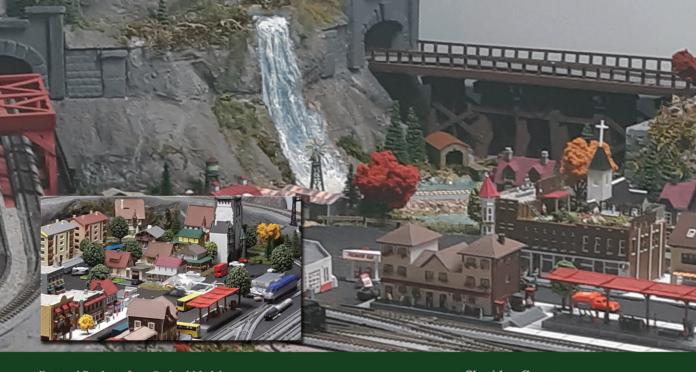

Z Scale Builder: Jeff K from U.S.A.

Norfolk Southern Upper Little Branch Coal Mining Facility N Scale Builder: Steven from U.S.A. Featured Products from Outland Models Country church, barn, houses Signal tower, water tower Coal tipple, mining accessories