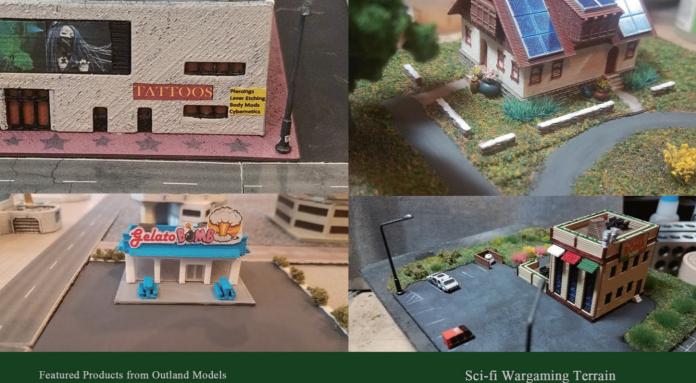

Men in Different Scenes HO Scale Builder: Justin Lockwood from U.S.A.

Outlaw Cowboys N Scale Builder: Sid Richardson from U.S.A. Featured Products from Outland Models
Old west house series

Featured Products from Outland Models Convenience store(laser-cut kit, modified by user)

Greyhound Bus Depot

Builder: Lee O'Connor from U.S.A.

A Small Town Surrounded by Railway

N Scale Builder: Roger Brady from U.K.