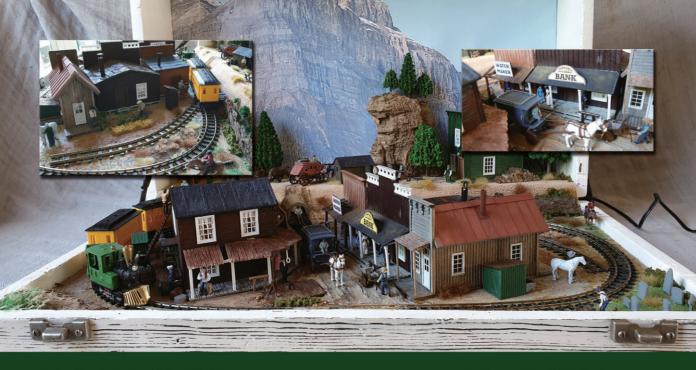

This material is not for sell

www.outlandmodels.com

Frontierland

N Scale Builder: Thomas Monson

from U.S.A.

Featured Products from Outland Models Old west building series Old west horse-drawn wagon series

Featured Products from Outland Models Country houses, barn Waterfront warehouse Freight depot Georgetown, SC, Riverfront N Scale Builder: Carroll Cobb from U.S.A.