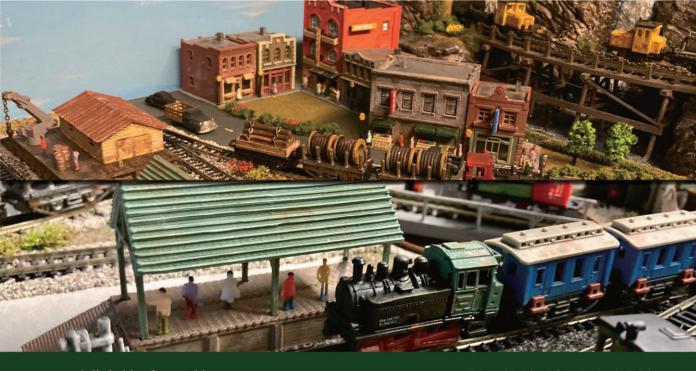

This material is not for sell

www.outlandmodels.com

Frontierland

N Scale Builder: Thomas Monson

from U.S.A.

Featured Products from Outland Models Old west building series Old west horse-drawn wagon series

Featured Products from Outland Models Country houses, barn Waterfront warehouse Freight depot Georgetown, SC, Riverfront N Scale Builder: Carroll Cobb from U.S.A.