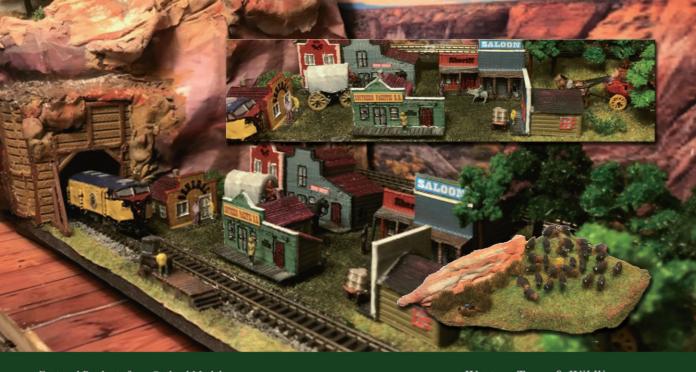

This material is not for sell

www.outlandmodels.com

Frontierland

N Scale Builder: Thomas Monson

from U.S.A.

Featured Products from Outland Models Old west building series Old west horse-drawn wagon series

Featured Products from Outland Models Country houses, barn Waterfront warehouse Freight depot Georgetown, SC, Riverfront N Scale Builder: Carroll Cobb from U.S.A.