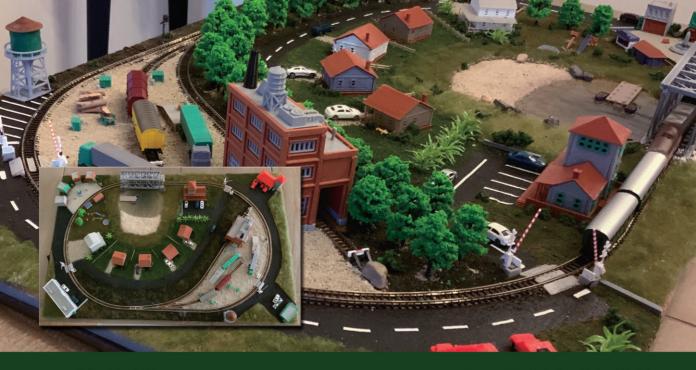

"Covidville"

Z Scale Builder: Kenneth Schneider from U.S.A. Featured Products from Outland Models Country house, railway station, classic shops Factory with loading dock, watertower Truss bridge

Featured Products from Outland Models Old west horse-drawn wagon series Country peasant figure set A Case of the Old West HO Scale Builder: Bill Pinfold from England, U.K.