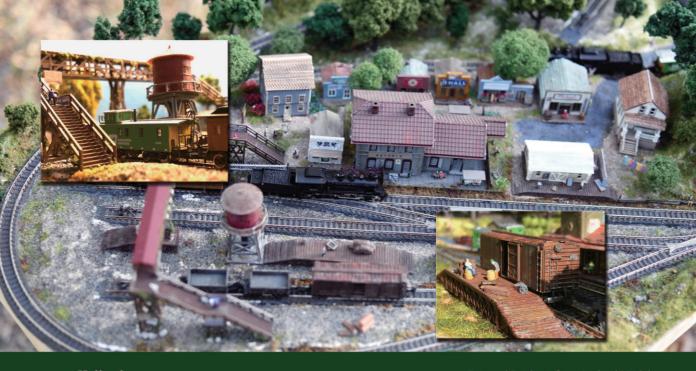

This material is not for sell

www.outlandmodels.com

Frontierland

N Scale Builder: Thomas Monson

from U.S.A.

Featured Products from Outland Models Old west building series Old west horse-drawn wagon series

Featured Products from Outland Models Country houses, barn Waterfront warehouse Freight depot Georgetown, SC, Riverfront N Scale Builder: Carroll Cobb from U.S.A.