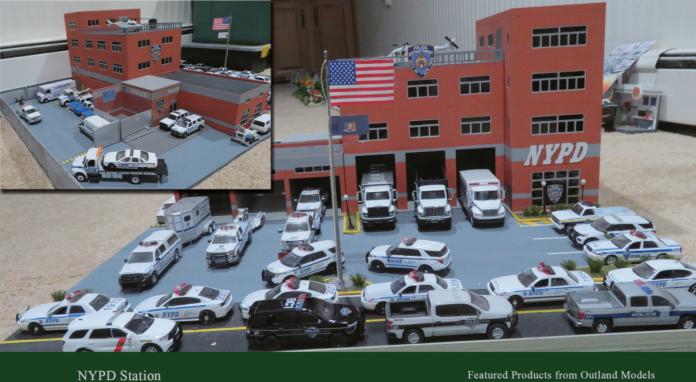

1/64 Scale Builder: Joseph DiClaudio from U.S.A. Featured Products from Outland Models
Car & truck garages(laser-cut kits)

Featured Products from Outland Models L-shape barn house

Farm (Montain)

O Scale Builder: Paulo César Sousa from Brazil