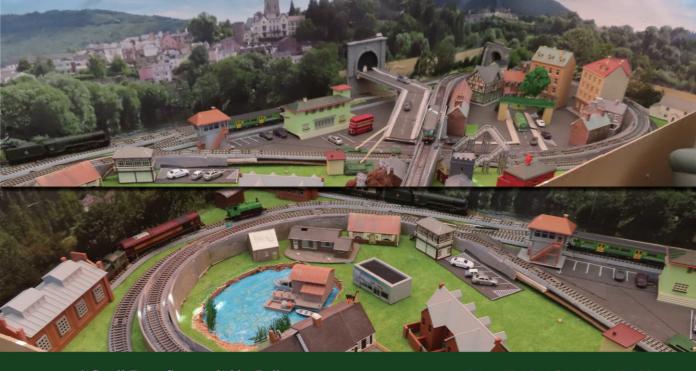

lasar aut lait)

lospital(laser-cut kit)



Featured Products from Outland Models Train station, passenger shed & platform City Classic shop series Country houses & accessories Boat shed Sheridan County

N Scale Builder: Maureen Sheridan from Canada



N Scale Builder: Karl Cuthbert from Australia Featured Products from Outland Models
Tall business/commercial building series(laser-cut kits)



Featured Products from Outland Models Various custom figures

Men in Different Scenes HO Scale Builder: Justin Lockwood from U.S.A.



Outlaw Cowboys N Scale Builder: Sid Richardson from U.S.A. Featured Products from Outland Models
Old west house series



Featured Products from Outland Models Convenience store(laser-cut kit, modified by user)

Greyhound Bus Depot

Builder: Lee O'Connor from U.S.A.



A Small Town Surrounded by Railway

N Scale Builder: Roger Brady from U.K.

## Featured Products from Outland Models

Engine house Signal tower Victorian house Convenience store Boat shed



Featured Products from Outland Models Damaged city building series(laser-cut kits)

Battle in the Ruined City of Neo Sortis

Builder: Devon Kelley from U.S.A.



Pool Table layout N Scale

Builder: Jerry Gryguc from U.S.A.

Featured Products from Outland Models
Grand hotel
Factory with loading dock

City building series(laser-cut k Truss brid



Featured Products from Outland Models Train station Victorian style houses Country houses Winter Wonderland Z Scale Builder: William from U.S.A.



Featured Products from Outland Models

Shopping mall Convenience store

Z Scale Builder: Jeff K from U.S.A.