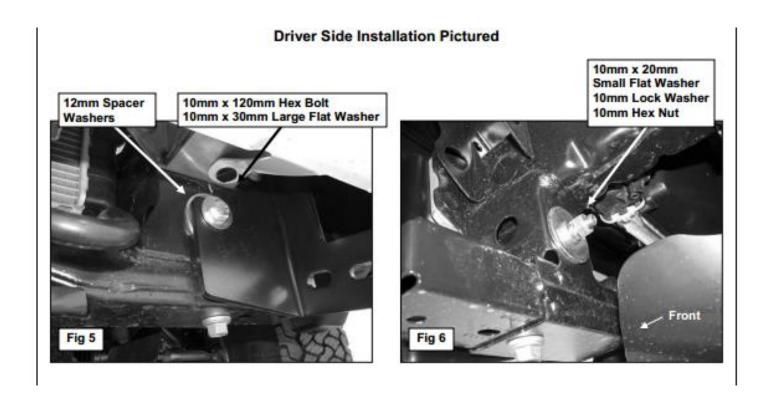

### **Driver Side Installation Pictured**

Remove (2) factory hex nuts on outside of frame

Factory hex nuts

Spacer Washer will cover this opening in the end of the frame Fig 2

Insert 12mm Spacer Washer between the Mounting Bracket and the frame

10mm x 20mm Small Flat Washer 10mm Lock Washer 10mm Hex Nut

Disclaimer: Caused due to improper installation initiates some related problem and losses, are beyond our company's quality assurance.