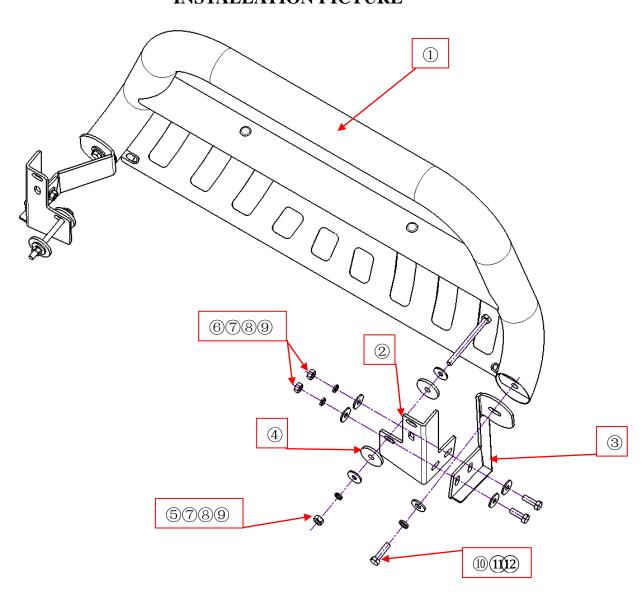

#### PART LIST

| NO                                                              | NAME           | QTY | REMARK  | NO.  | NAME          | QTY | REMARK       |
|-----------------------------------------------------------------|----------------|-----|---------|------|---------------|-----|--------------|
| 1                                                               | Bull Bar       | 1   |         | 7    | LARGE WASHER  | 12  | ф 10*30*3. 0 |
| 2                                                               | Bracket        | 2   |         | 8    | SPRING WASHER | 6   | ф 10         |
| 3                                                               | Bracket        | 2   |         | 9    | HEXAGON NUT   | 6   | M10          |
| 4                                                               | THICKEN WASHER | 4   |         | 10   | HEXAGON BOLT  | 2   | M12*40       |
| (5)                                                             | HEXAGON BOLT   | 2   | M10*120 | (11) | LARGE WASHER  | 2   | ф 12*30*2. 5 |
| 6                                                               | HEXAGON BOLT   | 4   | M10*30  | (12) | SPRING WASHER | 2   | ф 12         |
| REMARK: It is the same installation for left and right bracket. |                |     |         |      |               |     |              |

## **INSTALLATION PICTURE**