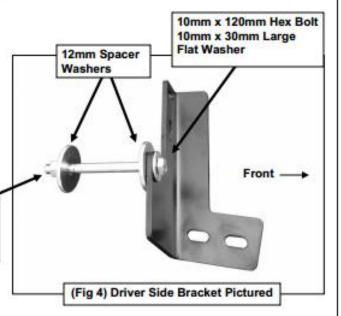

### **Driver Side Installation Pictured**

Remove (2) factory hex nuts on outside of frame

Factory hex nuts

Spacer Washer will cover this opening in the end of the frame Fig 2

Insert 12mm Spacer Washer between the Mounting Bracket and the frame

10mm x 20mm Small Flat Washer 10mm Lock Washer 10mm Hex Nut

Disclaimer: Caused due to improper installation initiates some related problem and losses, are beyond our company's quality assurance.