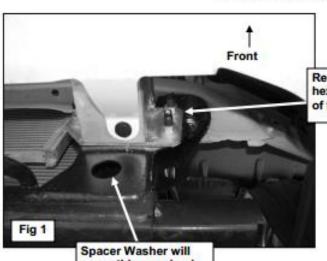

### **Driver Side Installation Pictured**

Remove (2) factory hex nuts on outside of frame

Factory hex nuts

Spacer Washer will cover this opening in the end of the frame Fig 2

Insert 12mm Spacer Washer between the Mounting Bracket and the frame