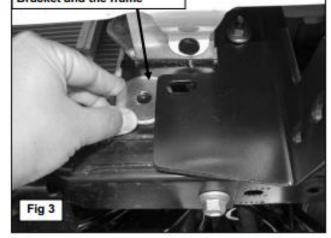

### **Driver Side Installation Pictured**

Remove (2) factory hex nuts on outside of frame

Factory hex nuts

Spacer Washer will cover this opening in the end of the frame Fig 2

Insert 12mm Spacer Washer between the Mounting Bracket and the frame