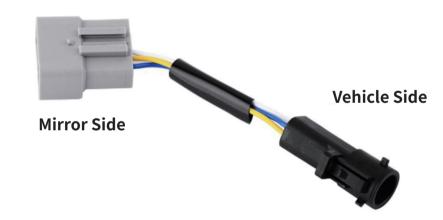

### Step 3:

- 1. Take the new mirror, feed studs and harness through the holes on door panel.
- 2. Install (4) provided hex nuts to secure the new mirror. Torque to 80 lb in.
- 3. Connect mirror harness, 99-02 models require the provided adaptor.