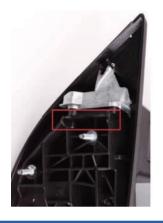

### Step 2:

- 1. Peel up the weather shield (do not remove), and disconnect mirror harness.
- 2. Remove (4) 11mm hex nuts.
- 3. Carefully remove factory mirror.
- 4. Cut off the ridge on the base of the new mirror.