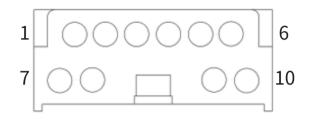

# Reference Wire Diagram:

### See the connector form the wire side.

- 1: Mirror Heater
- 2: Ground
- 3: Signal Light
- 4-6: Mirror Motor
- 7-9: Not Used
- 10: Side Marker Light