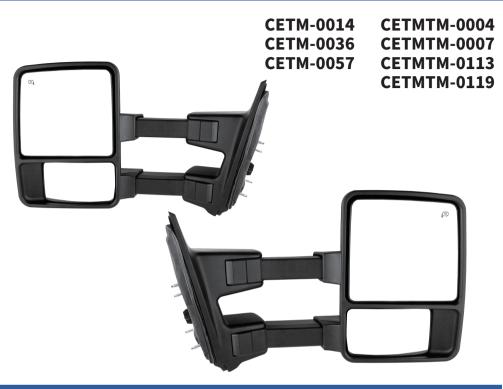

## **INSTALLATION INSTRUCTIONS**

## Read this instruction carefully before starting installation.

Proper tools will improve the quality of installation and reduce the time required.

All mirrors are asymmetrical design for better view range.