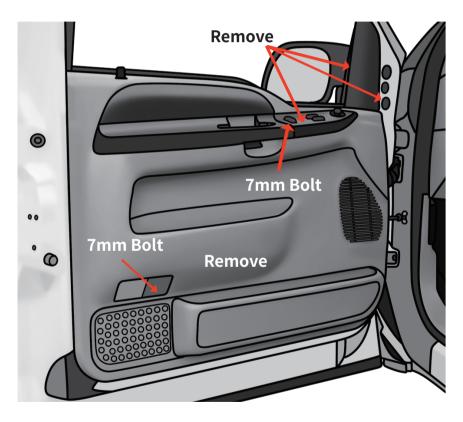

### Step 1:

- 1. Open the front door to remove the upper extension triangular trim panel.
- 2. Remove (3) rubber plug beside triangular trim panel.
- 3. Remove the courtesy lamp cover.
- 4. Pry up the door switch panel, and disconnect all connctors.
- 5. Remove (2) 7mm bolts.
- 6. Carefully pull the door trim panel up and remove courtesy lamp socket.