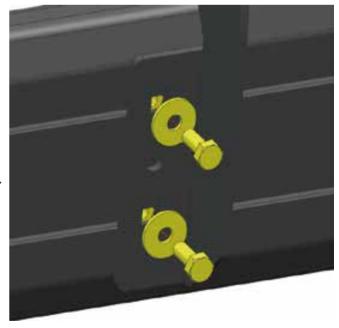

# Step 3:

- 1. Remove (6) M8 hex bolts and (6) M8 flat washers from the back of step bar.
- 2. Slide mounting tracks to proper positions.
- 3. With assistance, lift and attach the step bar to brackets. Secure the step bar on brackets with (6) M8 hex bolts and (6) M8 flat washers.
- 4. Repeat to install the other side step bar, do not fully tighten.