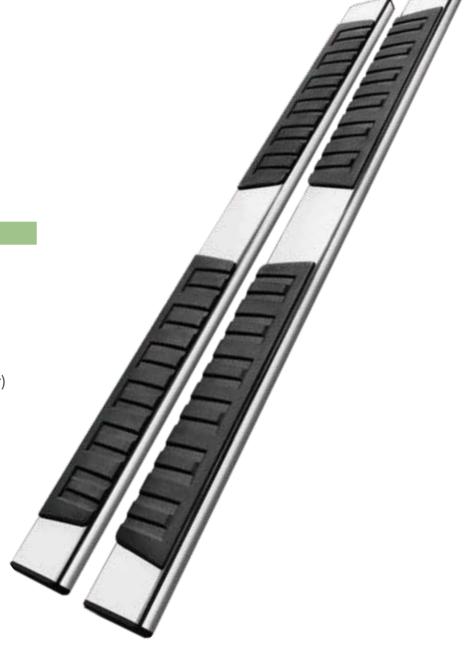

# **Part List**

① ×2 Step Bar

② ×6 Bracket

3 ×12 M8 Hexagon Bolt

4 ×12 M8 Flat Washer5 ×12 M8 Hexagon Nut

⑥ ×12 M8 Hexagon Bolt (on step bar)

7 ×12 M8 Flat Washer (on step bar)