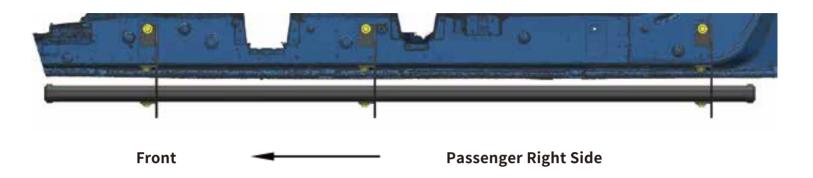

# Step 1:

- 1. Locate (3) mounting positions each side.
- 2. There are 4 mounting positions each side, we will use the 1st, 2nd, 4th.
- 3. Clean the sealant and dirt around mounting positions.
- 4. Remove rubber plugs and clean factory threaded inserts.