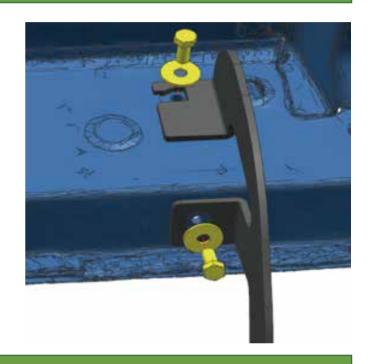

#### Step 2:

- 1. Attach bracket to the rocker panel and secure with (2) M8 hex bolts, (2) M8 flat washers.
- 2. Repeat to install other brackets, do not fully tighten.