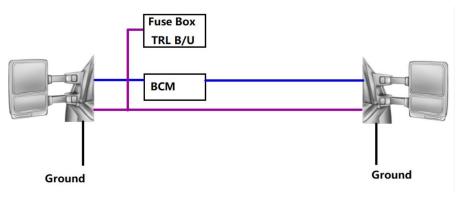

### 2.2. Small AUX Plug

Female Plug on Mirror Base

Male Plug on Harness

- 1 LED Turn Signal (Blue)
- 2 Ground (Black)
- 3 Spot Light (Purple)

- 2.3. Run the wires through the rubber tunnel between the door and body frame.
- 2.4. Connect the black wire to the ground pole on body frame.
- 2.5. Run the turn signal wires to the BCM below the steering column.
- 2.6. In the middle of left plug, there are two blue wires. Light blue for the driver side, dark blue for the passenger side.

- 2.7. Connect both side spot light wire (purple) and run the wire through the fire wall into the engine bay.
- 2.8. Connect the purple wire to the trailer backup spot in fuse block. (Find the mark: TRL B/U)