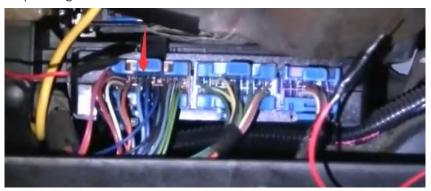

# 99-02 Chevy Silverado GMC Sierra Tow Mirrors Mounting & Wiring Diagram

## 1. Screws location

- 1.1. Remove the two plastic cover and inner door locker.
- 1.2. Remove two 7mm bolts and T20 screw.



## 2. Wiring Diagram

#### 2.1. Main Plug (Rear View)



15 Mirror Heater 348 Mirror Motor

### 2.2. Small AUX Plug





Female Plug on Mirror Base

Male Plug on Harness

- 1 LED Turn Signal (Blue)
- 2 Ground (Black)
- 3 Spot Light (Purple)

- 2.3. Run the wires through the rubber tunnel between the door and body frame.
- 2.4. Connect the black wire to the ground pole on body frame.
- 2.5. Run the turn signal wires to the BCM below the steering column.
- 2.6. In the middle of left plug, there are two blue wires. Light blue for the driver side, dark blue for the passenger side.



- 2.7. Connect both side spot light wire (purple) and run the wire through the fire wall into the engine bay.
- 2.8. Connect the purple wire to the trailer backup spot in fuse block. (Find the mark: TRL B/U)