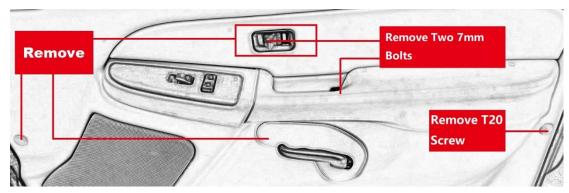

## 1. Screws location

- 1.1. Remove the two plastic cover and inner door locker.
- 1.2. Remove two 7mm bolts and T20 screw.