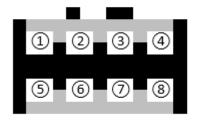

#### 2.1. Main Plug (Rear View)

15 Mirror Heater 348 Mirror Motor

### 2.2. Small AUX Plug

Female Plug on Mirror Base

Male Plug on Harness

- 1 LED Turn Signal (Blue)
- 2 Ground (Black)
- 3 Spot Light (Purple)

- 2.3. Run the wires through the rubber tunnel between the door and body frame.
- 2.4. Connect the black wire to the ground pole on body frame.
- 2.5. Run the turn signal wires to the BCM below the steering column.
- 2.6. In the middle of left plug, there are two blue wires. Light blue for the driver side, dark blue for the passenger side.