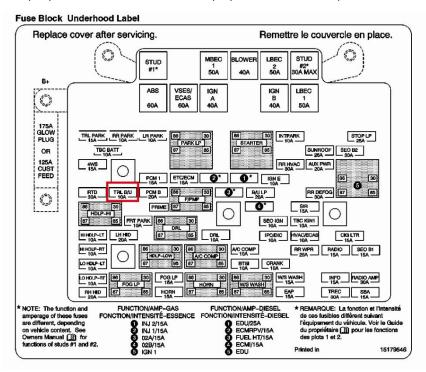

- 2.7. Connect both side spot light wire (purple) and run the wire through the fire wall into the engine bay.
- 2.8. Connect the purple wire to the trailer backup spot in fuse block. (Find the mark: TRL B/U)