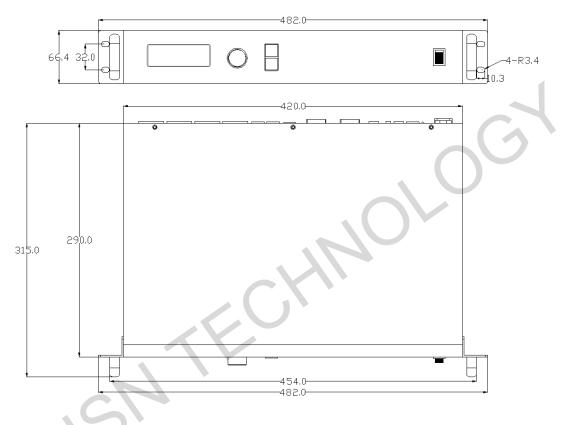

#### 4. Dimensions

### 5. Working environment

| Input Voltage           | 100~240V AC |
|-------------------------|-------------|
| Rated Power consumption | 35W         |
| Working Temperature     | -20°C~60°C  |
| Rack Unit               | 1.5U        |
| Net weight              | 4.2kg       |