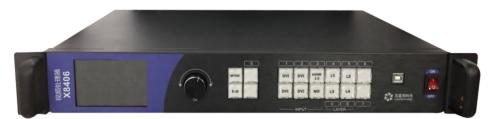

## 3. Appearance

#### **Front Panel**

| No | Name         | Description                         |
|----|--------------|-------------------------------------|
| 1  | Monitor      | TFT_LCD for displaying info         |
| 2  | Control Knob | for selecting and adjusting         |
| 3  | Button       | 2 functional buttons, MENU and EXIT |
| 4  | L1, L2,L3,L4 | For switching image from DVI1-DVI4  |
| 5  | Power switch | ON/OFF                              |