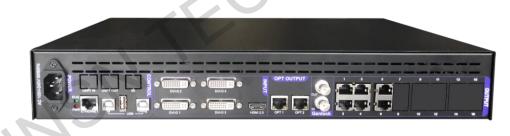

## 3. Appearance

## Rear Panel

| Cont  | Control port |                                         |  |  |  |
|-------|--------------|-----------------------------------------|--|--|--|
| 1     | LAN/WAN      | Fast Ethernet Port                      |  |  |  |
| 2     | USB IN       | USB input, for connecting PC or cascade |  |  |  |
| 3     | USB OUT      | USB output for cascade                  |  |  |  |
| 4     | USB Config   | For connecting PC to do setup           |  |  |  |
| Input | Input port   |                                         |  |  |  |
| 1     | DVI          | 4*DVI input                             |  |  |  |
| 2     | HDMI         | Invalid                                 |  |  |  |
| Outp  | Output port  |                                         |  |  |  |

Official website: www.linsn.com Add: Floor 15&16, Jiajiahao Business Building, No. 10168, Shennan Blvd, Nanshan District, Shenzhen Tel: +86-0755-86183590/ 4008836968

| Linsn Technology |        |                       |  |  |
|------------------|--------|-----------------------|--|--|
| 1                | RJ45X6 | 6*RJ45 gigabit output |  |  |
| Power connector  |        |                       |  |  |
| 100~240V AC      |        |                       |  |  |