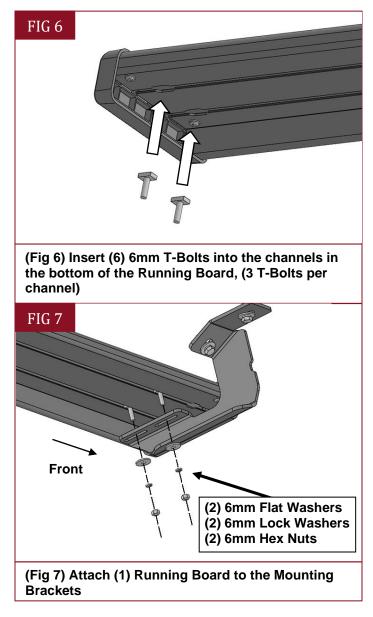

#### STEP 4

Select (1) Running Board. Insert (6) 6mm T-Bolts into the channels in the bottom of the Running Board, (**Fig 6**), (3 T-Bolts per channel). Attach the Running Board to the (3) Mounting Brackets with (6) 6mm Flat Washers, (6) 6mm Lock Washers and (6) 6mm Hex Nuts, (**Fig 7**). Do not tighten hardware.