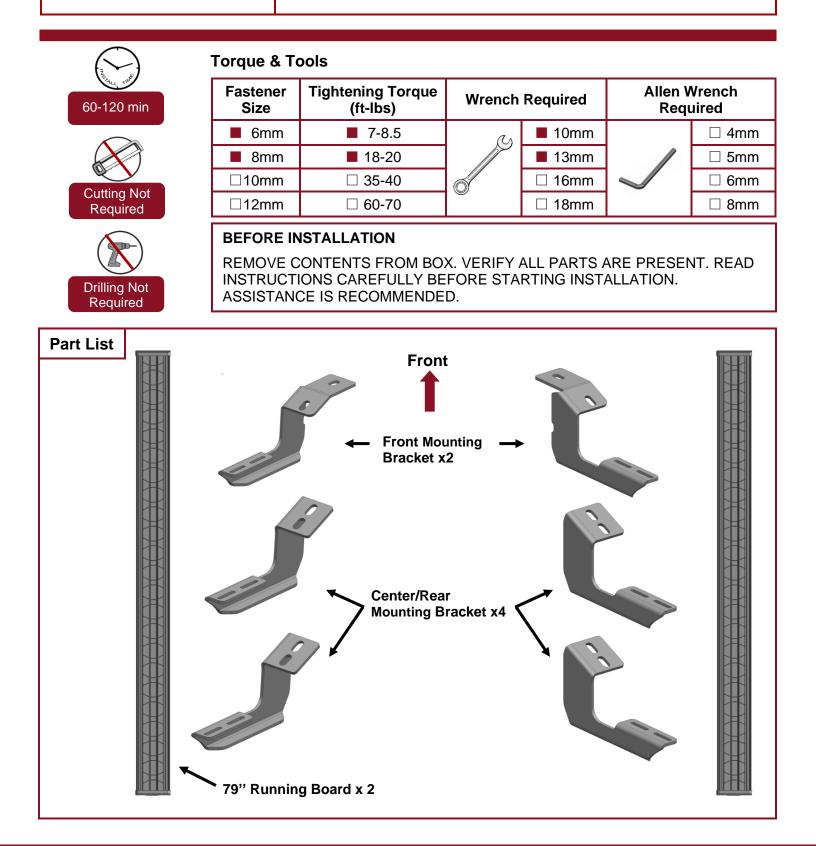

# **SPEAR RUNNING BOARD**

PART #: TAC-TA6-020

FITS: 2005-Up Toyota Tacoma Double Cab