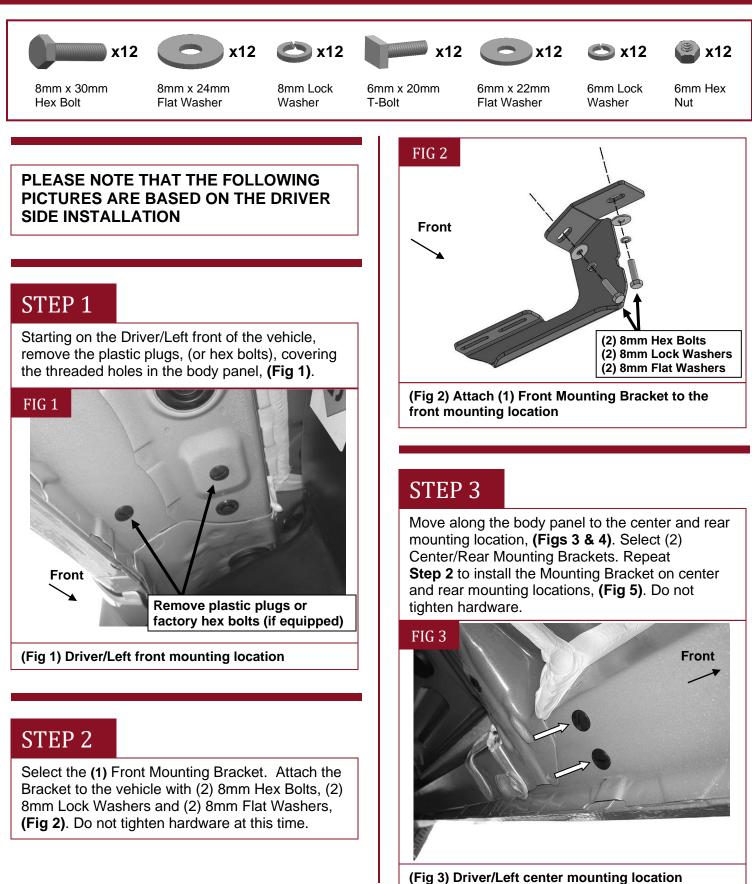

# **SPEAR RUNNING BOARD**

PART #: TAC-TA6-020

FITS: 2005-Up Toyota Tacoma Double Cab