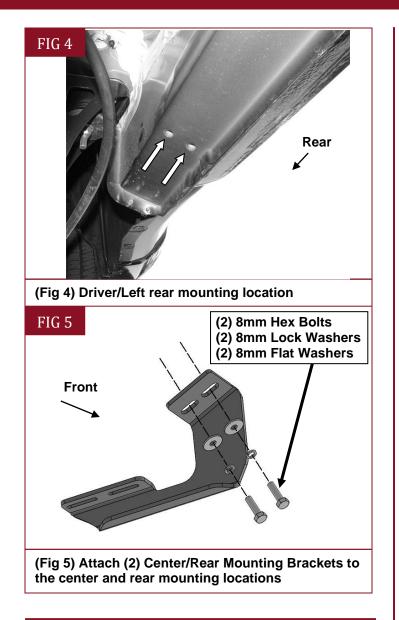

# **SPEAR RUNNING BOARD**

PART #: TAC-TA6-020

FITS: 2005-Up Toyota Tacoma Double Cab