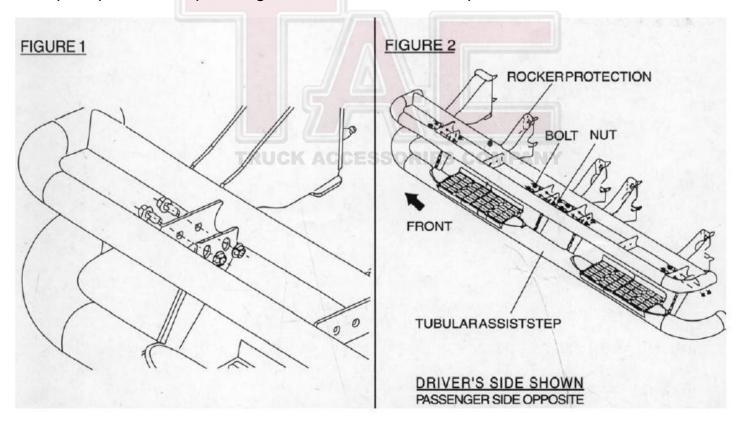

## **PROCEDURE**

- 1. Begin installation by working on driver side of the vehicle (refer to Figures 1 and 2).
- 2. Line up holes of the driver-side Side Bar brackets to the back side of the vehicles rocker panel protection brackets as shown in Figure 2, and secure to each bracket using (2) 7/16" x 1 1/4" bolts, (4) 7/16" flat washers, and (2) 7/16" lock nuts. Hand tighten.
- 3. Adjust Side Bar so that it is level and centered and tighten the two inner brackets first, and then the two outer brackets to complete the driver-side assembly.
- 4. Repeat process for passenger side of vehicle to complete installation.