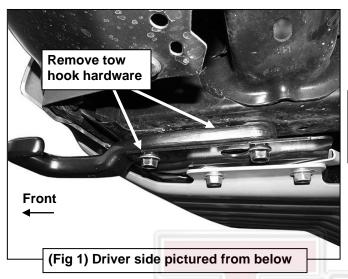

- 1. Start installation under the driver side front of the vehicle, (Figure 1). Locate and remove the (2) hex bolts attaching the tow hook to the bottom of the frame, (if equipped).
- 2. Select the driver side Frame Mounting Bracket. Hold the tow hook in place and line up the Bracket with the (2) mounting holes. Attach the Bracket to the tow hook and frame with the (2) included special 12-1.25mm x 55mm Fine Thread Hex Bolts, (2) 12mm Lock Washers and (2) 12mm Flat Washers, (Figure 2). VERY IMPORTANT: Use only the provided 12-1.25mm x 55mm Fine Thread Hex Bolts to bolt the Brackets to the vehicle or damage to the frame may result. Models without tow hooks, attach the Bracket directly to the bottom of the frame. Do not tighten hardware at this time.
- 3. Repeat Steps 1—2 for passenger side Frame Bracket installation.
- 4. Place the Bull Bar on a clean, stable work surface, (Figure 3). Select the driver side Bull Bar Bracket. Bolt the Bracket to the end of the Bull Bar with the included (2) 8mm Hex Bolts, (2) 8mm Lock washers and (2) 8mm Flat Washers, (Figures 4 & 5). NOTE: Bracket should be close to center on the end of the Bull Bar tube. Snug but do not tighten hardware at this time. Repeat this Step for passenger side Bracket, (Figure 5).
- 5. With assistance, position the Bull Bar onto the inside of the Mounting Brackets. Attach the Bull Bar to the Mounting Brackets with (4) 12-1.75mm x 35mm Coarse Thread Hex Bolts, (8) 12mm Flat Washers, (4) 12mm Lock Washers and (4) 12mm Hex Nuts, (Figures 6). Do not tighten at this time.
- **6.** Level and adjust the Bull Bar and fully tighten all hardware.
- 7. Do periodic inspections to the installation to make sure that all hardware is secure and tight.

### **Driver/left Side Installation Pictured**

(2) 12-1.25mm x 55mm Fine Thread Hex Bolts (2) 12mm Lock Washers (2) 12mm Flat Washers

(Fig 2) Attach Frame Bracket to tow hook. Replace hardware with supplied longer 12mm Fine Thread Hex Bolts, Lock Washers and Flat Washers.