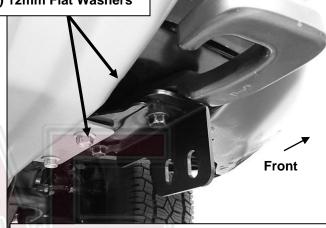

- 1. Start installation under the driver side front of the vehicle, (Figure 1). Locate and remove the (2) hex bolts attaching the tow hook to the bottom of the frame, (if equipped).
- 2. Select the driver side Frame Mounting Bracket. Hold the tow hook in place and line up the Bracket with the (2) mounting holes. Attach the Bracket to the tow hook and frame with the (2) included special 12-1.25mm x 55mm Fine Thread Hex Bolts, (2) 12mm Lock Washers and (2) 12mm Flat Washers, (Figure 2). VERY IMPORTANT: Use only the provided 12-1.25mm x 55mm Fine Thread Hex Bolts to bolt the Brackets to the vehicle or damage to the frame may result. Models without tow hooks, attach the Bracket directly to the bottom of the frame. Do not tighten hardware at this time.
- 3. Repeat Steps 1—2 for passenger side Frame Bracket installation.
- 4. Place the Bull Bar on a clean, stable work surface, (Figure 3). Select the driver side Bull Bar Bracket. Bolt the Bracket to the end of the Bull Bar with the included (2) 8mm Hex Bolts, (2) 8mm Lock washers and (2) 8mm Flat Washers, (Figures 4 & 5). NOTE: Bracket should be close to center on the end of the Bull Bar tube. Snug but do not tighten hardware at this time. Repeat this Step for passenger side Bracket, (Figure 5).
- 5. With assistance, position the Bull Bar onto the inside of the Mounting Brackets. Attach the Bull Bar to the Mounting Brackets with (4) 12-1.75mm x 35mm Coarse Thread Hex Bolts, (8) 12mm Flat Washers, (4) 12mm Lock Washers and (4) 12mm Hex Nuts, (Figures 6). Do not tighten at this time.
- **6.** Level and adjust the Bull Bar and fully tighten all hardware.
- 7. Do periodic inspections to the installation to make sure that all hardware is secure and tight.

### **Driver/left Side Installation Pictured**

(2) 12-1.25mm x 55mm Fine Thread Hex Bolts (2) 12mm Lock Washers (2) 12mm Flat Washers

(Fig 2) Attach Frame Bracket to tow hook. Replace hardware with supplied longer 12mm Fine Thread Hex Bolts, Lock Washers and Flat Washers.