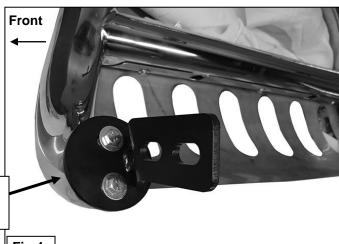

(Fig 3) Driver side of Bull Bar pictured

- (2) 8mm Hex Bolts
- (2) 8mm Lock Washers
- (2) 8mm Flat Washers

Fig 4