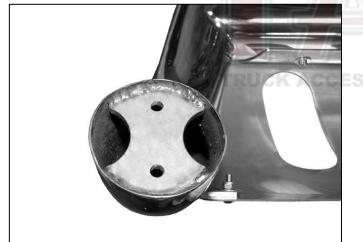

- 1. Start installation under the driver side front of the vehicle, (Figure 1). Locate and remove the (2) hex bolts attaching the tow hook to the bottom of the frame, (if equipped).
- 2. Select the driver side Frame Mounting Bracket. Hold the tow hook in place and line up the Bracket with the (2) mounting holes. Attach the Bracket to the tow hook and frame with the (2) included special 12-1.25mm x 55mm Fine Thread Hex Bolts, (2) 12mm Lock Washers and (2) 12mm Flat Washers, (Figure 2). VERY IMPORTANT: Use only the provided 12-1.25mm x 55mm Fine Thread Hex Bolts to bolt the Brackets to the vehicle or damage to the frame may result. Models without tow hooks, attach the Bracket directly to the bottom of the frame. Do not tighten hardware at this time.
- 3. Repeat Steps 1—2 for passenger side Frame Bracket installation.
- 4. Place the Bull Bar on a clean, stable work surface, (Figure 3). Select the driver side Bull Bar Bracket. Bolt the Bracket to the end of the Bull Bar with the included (2) 8mm Hex Bolts, (2) 8mm Lock washers and (2) 8mm Flat Washers, (Figures 4 & 5). NOTE: Bracket should be close to center on the end of the Bull Bar tube. Snug but do not tighten hardware at this time. Repeat this Step for passenger side Bracket, (Figure 5).
- 5. With assistance, position the Bull Bar onto the inside of the Mounting Brackets. Attach the Bull Bar to the Mounting Brackets with (4) 12-1.75mm x 35mm Coarse Thread Hex Bolts, (8) 12mm Flat Washers, (4) 12mm Lock Washers and (4) 12mm Hex Nuts, (Figures 6). Do not tighten at this time.
- **6.** Level and adjust the Bull Bar and fully tighten all hardware.
- 7. Do periodic inspections to the installation to make sure that all hardware is secure and tight.

(Fig 3) Driver side of Bull Bar pictured

- (2) 8mm Hex Bolts
- (2) 8mm Lock Washers
- (2) 8mm Flat Washers

Fig 4