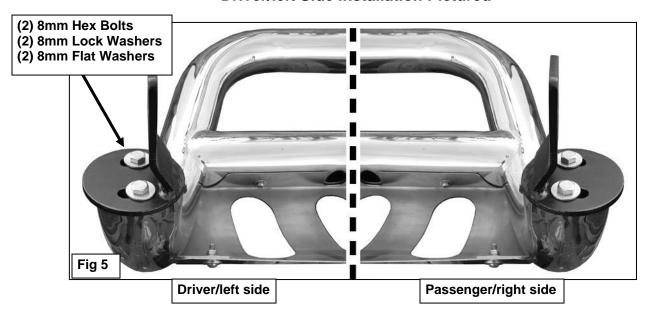

- 1. Start installation under the driver side front of the vehicle, (Figure 1). Locate and remove the (2) hex bolts attaching the tow hook to the bottom of the frame, (if equipped).
- 2. Select the driver side Frame Mounting Bracket. Hold the tow hook in place and line up the Bracket with the (2) mounting holes. Attach the Bracket to the tow hook and frame with the (2) included special 12-1.25mm x 55mm Fine Thread Hex Bolts, (2) 12mm Lock Washers and (2) 12mm Flat Washers, (Figure 2). VERY IMPORTANT: Use only the provided 12-1.25mm x 55mm Fine Thread Hex Bolts to bolt the Brackets to the vehicle or damage to the frame may result. Models without tow hooks, attach the Bracket directly to the bottom of the frame. Do not tighten hardware at this time.
- 3. Repeat Steps 1—2 for passenger side Frame Bracket installation.
- 4. Place the Bull Bar on a clean, stable work surface, (Figure 3). Select the driver side Bull Bar Bracket. Bolt the Bracket to the end of the Bull Bar with the included (2) 8mm Hex Bolts, (2) 8mm Lock washers and (2) 8mm Flat Washers, (Figures 4 & 5). NOTE: Bracket should be close to center on the end of the Bull Bar tube. Snug but do not tighten hardware at this time. Repeat this Step for passenger side Bracket, (Figure 5).
- 5. With assistance, position the Bull Bar onto the inside of the Mounting Brackets. Attach the Bull Bar to the Mounting Brackets with (4) 12-1.75mm x 35mm Coarse Thread Hex Bolts, (8) 12mm Flat Washers, (4) 12mm Lock Washers and (4) 12mm Hex Nuts, (Figures 6). Do not tighten at this time.
- **6.** Level and adjust the Bull Bar and fully tighten all hardware.
- 7. Do periodic inspections to the installation to make sure that all hardware is secure and tight.

### **Driver/left Side Installation Pictured**