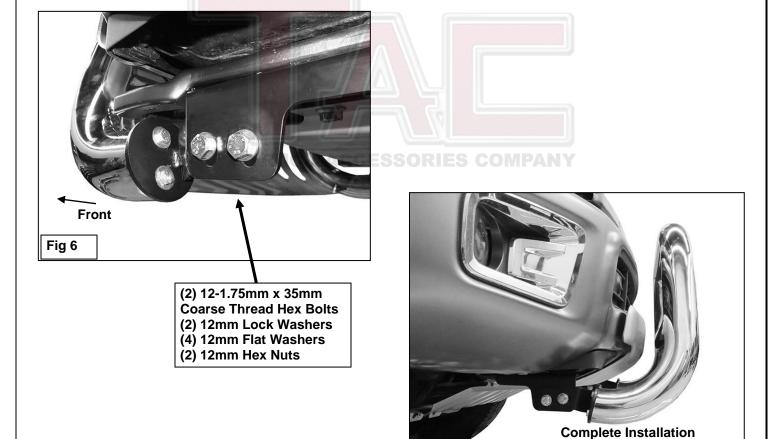

- 1. Start installation under the driver side front of the vehicle, (Figure 1). Locate and remove the (2) hex bolts attaching the tow hook to the bottom of the frame, (if equipped).
- 2. Select the driver side Frame Mounting Bracket. Hold the tow hook in place and line up the Bracket with the (2) mounting holes. Attach the Bracket to the tow hook and frame with the (2) included special 12-1.25mm x 55mm Fine Thread Hex Bolts, (2) 12mm Lock Washers and (2) 12mm Flat Washers, (Figure 2). VERY IMPORTANT: Use only the provided 12-1.25mm x 55mm Fine Thread Hex Bolts to bolt the Brackets to the vehicle or damage to the frame may result. Models without tow hooks, attach the Bracket directly to the bottom of the frame. Do not tighten hardware at this time.
- 3. Repeat Steps 1—2 for passenger side Frame Bracket installation.
- 4. Place the Bull Bar on a clean, stable work surface, (Figure 3). Select the driver side Bull Bar Bracket. Bolt the Bracket to the end of the Bull Bar with the included (2) 8mm Hex Bolts, (2) 8mm Lock washers and (2) 8mm Flat Washers, (Figures 4 & 5). NOTE: Bracket should be close to center on the end of the Bull Bar tube. Snug but do not tighten hardware at this time. Repeat this Step for passenger side Bracket, (Figure 5).
- 5. With assistance, position the Bull Bar onto the inside of the Mounting Brackets. Attach the Bull Bar to the Mounting Brackets with (4) 12-1.75mm x 35mm Coarse Thread Hex Bolts, (8) 12mm Flat Washers, (4) 12mm Lock Washers and (4) 12mm Hex Nuts, (Figures 6). Do not tighten at this time.
- **6.** Level and adjust the Bull Bar and fully tighten all hardware.
- 7. Do periodic inspections to the installation to make sure that all hardware is secure and tight.