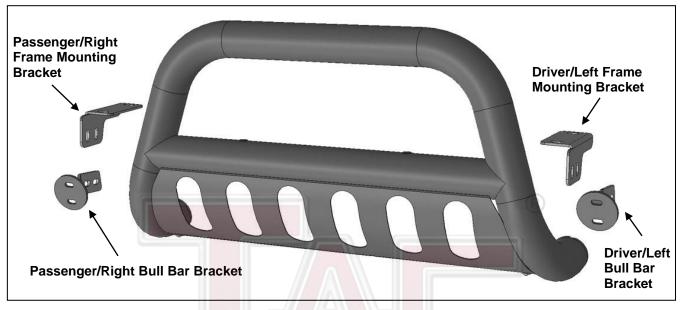

### **PARTS LIST:**

| 1 | Bull Bar                                 | 12 | 12mm x 32mm OD x 2.5mm Flat Washers |
|---|------------------------------------------|----|-------------------------------------|
| 1 | Driver/Left Frame Mounting Bracket       | 8  | 12mm Lock Washers                   |
| 1 | Passenger/Right Frame Mounting Bracket   | 4  | 12-1.75mm Hex Nuts                  |
| 1 | Driver/Left Bull Bar Bracket             | 4  | 8-1.25mm x 25mm Hex Bolts           |
| 1 | Passenger/Right Bull Bar Bracket         | 4  | 8mm x 24mm OD x 2mm Flat Washers    |
| 4 | 12-1.75mm x 35mm Coarse Thread Hex Bolts | 4  | 8mm Lock Washers                    |
| 4 | 12-1.25mm x 55mm Fine Thread Hex Bolts   |    |                                     |

- 1. Start installation under the driver side front of the vehicle, (Figure 1). Locate and remove the (2) hex bolts attaching the tow hook to the bottom of the frame, (if equipped).
- 2. Select the driver side Frame Mounting Bracket. Hold the tow hook in place and line up the Bracket with the (2) mounting holes. Attach the Bracket to the tow hook and frame with the (2) included special 12-1.25mm x 55mm Fine Thread Hex Bolts, (2) 12mm Lock Washers and (2) 12mm Flat Washers, (Figure 2). VERY IMPORTANT: Use only the provided 12-1.25mm x 55mm Fine Thread Hex Bolts to bolt the Brackets to the vehicle or damage to the frame may result. Models without tow hooks, attach the Bracket directly to the bottom of the frame. Do not tighten hardware at this time.
- 3. Repeat Steps 1—2 for passenger side Frame Bracket installation.
- 4. Place the Bull Bar on a clean, stable work surface, (Figure 3). Select the driver side Bull Bar Bracket. Bolt the Bracket to the end of the Bull Bar with the included (2) 8mm Hex Bolts, (2) 8mm Lock washers and (2) 8mm Flat Washers, (Figures 4 & 5). NOTE: Bracket should be close to center on the end of the Bull Bar tube. Snug but do not tighten hardware at this time. Repeat this Step for passenger side Bracket, (Figure 5).
- 5. With assistance, position the Bull Bar onto the inside of the Mounting Brackets. Attach the Bull Bar to the Mounting Brackets with (4) 12-1.75mm x 35mm Coarse Thread Hex Bolts, (8) 12mm Flat Washers, (4) 12mm Lock Washers and (4) 12mm Hex Nuts, (Figures 6). Do not tighten at this time.
- **6.** Level and adjust the Bull Bar and fully tighten all hardware.
- 7. Do periodic inspections to the installation to make sure that all hardware is secure and tight.