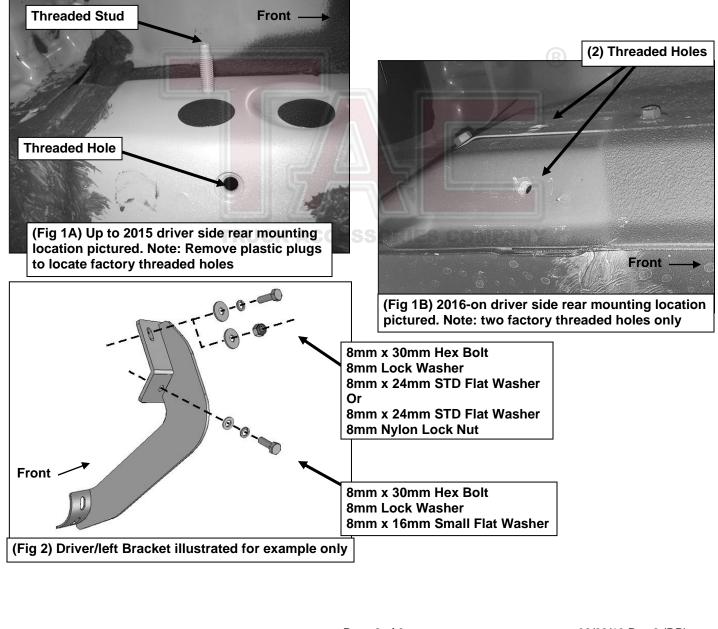

## **PROCEDURE:**

- 1. REMOVE CONTENTS FROM BOX. VERIFY ALL PARTS ARE PRESENT. READ INSTRUCTIONS CAREFULLY BEFORE STARTING INSTALLATION.
- 2. Start installation at the front of the driver side of the vehicle and locate the factory threaded holes or stud located on the side of the inner body panel, (Figure 1). NOTE: Remove the plastic plug or any insulation on the side panel to locate the threaded holes.
- 3. Select (1) driver side Mounting Bracket. Attach the Bracket to the mounting location with:
  - a. Models with threaded stud: Attach Bracket to stud with (1) 8mm x 24mm STD Flat Washer and (1) 8mm Nylon Lock Nut. Next, insert (1) 8mm x 30mm Hex Bolt with (1) 8mm Lock Washer and (1) 8mm x 16mm Small Flat Washer through the remaining lower hole in the Bracket and into the threaded hole, (Figures 1A, 2 and 3). Do not tighten hardware at this time.
  - b. Models without threaded stud: Attach Bracket to the upper threaded hole with (1) 8mm x 24mm STD Flat Washer, (1) 8mm Lock Washer and (1) 8mm x 30mm Hex Bolt. Attach Bracket to the lower threaded hole with (1) 8mm x 16mm Small Flat Washer, (1) 8mm Lock Washer and (1) 8mm Hex Bolt, (Figure 1B & 2). Do not tighten hardware at this time.