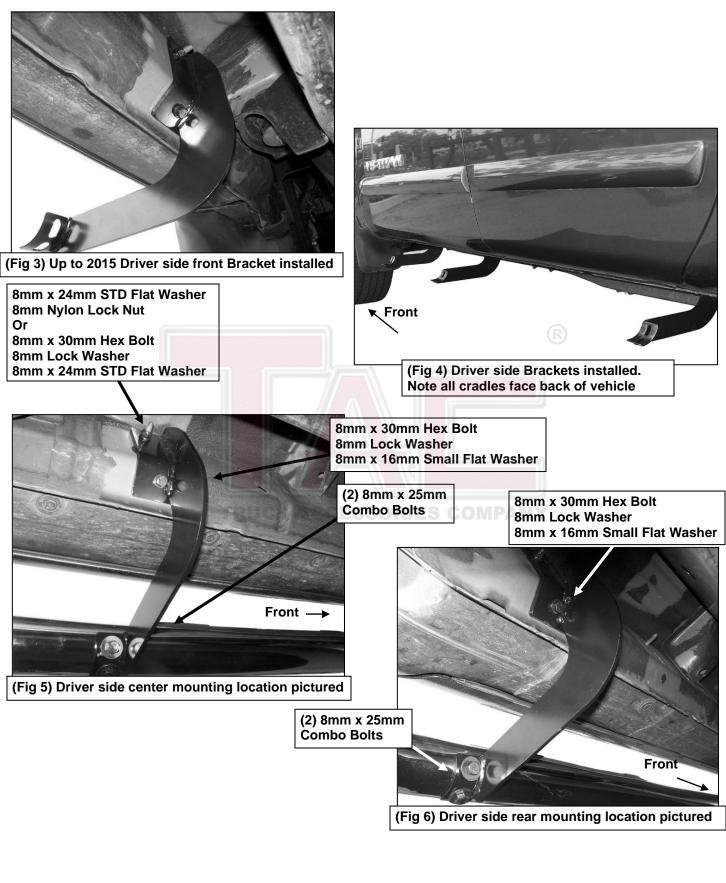

## **PROCEDURE:**

- 1. REMOVE CONTENTS FROM BOX. VERIFY ALL PARTS ARE PRESENT. READ INSTRUCTIONS CAREFULLY BEFORE STARTING INSTALLATION.
- 2. Start installation at the front of the driver side of the vehicle and locate the factory threaded holes or stud located on the side of the inner body panel, (Figure 1). NOTE: Remove the plastic plug or any insulation on the side panel to locate the threaded holes.
- 3. Select (1) driver side Mounting Bracket. Attach the Bracket to the mounting location with:
  - a. Models with threaded stud: Attach Bracket to stud with (1) 8mm x 24mm STD Flat Washer and (1) 8mm Nylon Lock Nut. Next, insert (1) 8mm x 30mm Hex Bolt with (1) 8mm Lock Washer and (1) 8mm x 16mm Small Flat Washer through the remaining lower hole in the Bracket and into the threaded hole, (Figures 1A, 2 and 3). Do not tighten hardware at this time.
  - b. Models without threaded stud: Attach Bracket to the upper threaded hole with (1) 8mm x 24mm STD Flat Washer, (1) 8mm Lock Washer and (1) 8mm x 30mm Hex Bolt. Attach Bracket to the lower threaded hole with (1) 8mm x 16mm Small Flat Washer, (1) 8mm Lock Washer and (1) 8mm Hex Bolt, (Figure 1B & 2). Do not tighten hardware at this time.

#### 4" OVAL STRAIGHT SIDEBARS 2004-2023 NISSAN TITAN CREW CAB 2016-2023 NISSAN TITAN XD CREW CAB

- There are (4) mounting locations along the body panel. Bracket installation will use the 1<sup>st</sup>, 2<sup>nd</sup> and 4<sup>th</sup> mounting locations. Repeat the appropriate Steps 2—3 to install the center and rear Mounting Brackets, (Figures 2—6). NOTE: The cradles on the Mounting Brackets should be facing the rear of the vehicle when properly installed, (Figure 4).
- 5. Once all three Mounting Brackets are partially installed, carefully place the driver Sidebar onto the Mounting Brackets. Use the included (6) 8mmx 25mm Combination Bolts to attach the Sidebar to the Mounting Brackets, (Figures 5 & 6).
- 6. Level and adjust the Sidebar and tighten all hardware at this time.
- 7. Repeat Steps 2—6 for passenger Sidebar installation.
- 8. Do periodic inspections of the installation to make sure that all hardware is secure and tight.

## **Driver Side Installation Pictured**