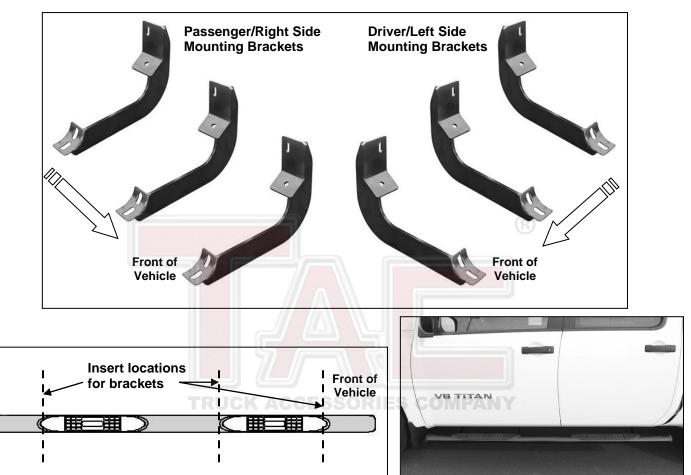

## PARTS LIST:

| 1  | Driver/Left Sidebar               | 12 | 8-1.25mm x 25mm Combination Hex Bolts    |
|----|-----------------------------------|----|------------------------------------------|
| 1  | Passenger/Right Sidebar           | 12 | 8mm Lock Washers                         |
| 3  | Driver/Left Mounting Brackets     | 6  | 8mm x 24mm OD x 2mm STD Flat Washers     |
| 3  | Passenger/Right Mounting Brackets | 6  | 8mm x 16mm OD x 1.6mm Small Flat Washers |
| 12 | 8-1.25mm x 30mm Hex Bolts         | 6  | 8mm Nylon Lock Nuts                      |

#### 4" OVAL STRAIGHT SIDEBARS 2004-2023 NISSAN TITAN CREW CAB 2016-2023 NISSAN TITAN XD CREW CAB

- There are (4) mounting locations along the body panel. Bracket installation will use the 1<sup>st</sup>, 2<sup>nd</sup> and 4<sup>th</sup> mounting locations. Repeat the appropriate Steps 2—3 to install the center and rear Mounting Brackets, (Figures 2—6). NOTE: The cradles on the Mounting Brackets should be facing the rear of the vehicle when properly installed, (Figure 4).
- 5. Once all three Mounting Brackets are partially installed, carefully place the driver Sidebar onto the Mounting Brackets. Use the included (6) 8mmx 25mm Combination Bolts to attach the Sidebar to the Mounting Brackets, (Figures 5 & 6).
- 6. Level and adjust the Sidebar and tighten all hardware at this time.
- 7. Repeat Steps 2—6 for passenger Sidebar installation.
- 8. Do periodic inspections of the installation to make sure that all hardware is secure and tight.