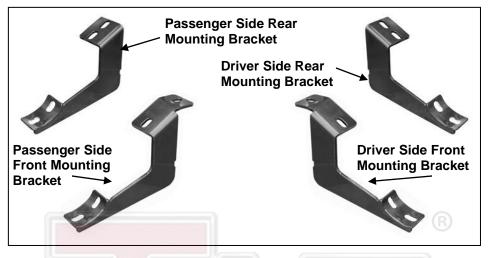

## PARTS LIST:

| 1 | Driver/Left Sidebar                    | 1  | Passenger/Right Rear Mounting Bracket |
|---|----------------------------------------|----|---------------------------------------|
| 1 | Passenger/Right Sidebar                | 16 | 8-1.25mm x 30mm Hex Bolts             |
| 1 | Driver/Left Front Mounting Bracket     | 16 | 8mm Lock Washers                      |
| 1 | Passenger/Right Front Mounting Bracket | 16 | 8mm ID x 24mm OD x 2mm Flat Washers   |
| 1 | Driver/Left Rear Mounting Bracket      |    |                                       |