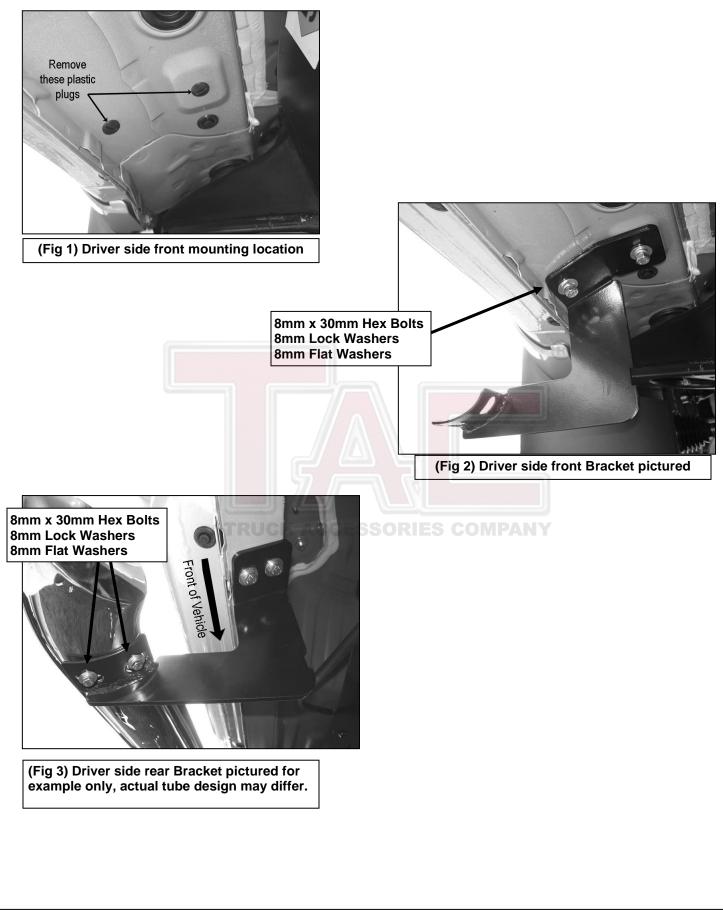

## PROCEDURE:

- 1. REMOVE CONTENTS FROM BOX. VERIFY ALL PARTS ARE PRESENT. READ INSTRUCTIONS CAREFULLY.
- Starting on the driver side front of the vehicle, use a flat screw driver to remove the plastic plugs, (Figure 1). Partially attach drivers side front Mounting Bracket to vehicle using the included (2) 8mm x 30mm Hex Bolts, (2) 8mm Lock Washers and (2) 8mm Flat Washers, (Figure 2). Repeat this step for installing the driver's side rear Mounting Bracket, (Figure 3).
- Align the threaded inserts on the Side Bar with the slots on the Mounting Brackets. Attach Sidebar to Mounting Brackets with the included (4) 8mm x 30mm Hex Bolts, (4) 8mm Flat Washers and (4) 8mm Lock Washers, (Figure 3). Do not tighten hardware at this time.
- **4.** Level and adjust the Sidebar properly and tighten all hardware.
- 5. Repeat Steps 2-4 for installing passenger Sidebar.
- 6. Do periodic inspections to the installation to make sure that all hardware is secure and tight.