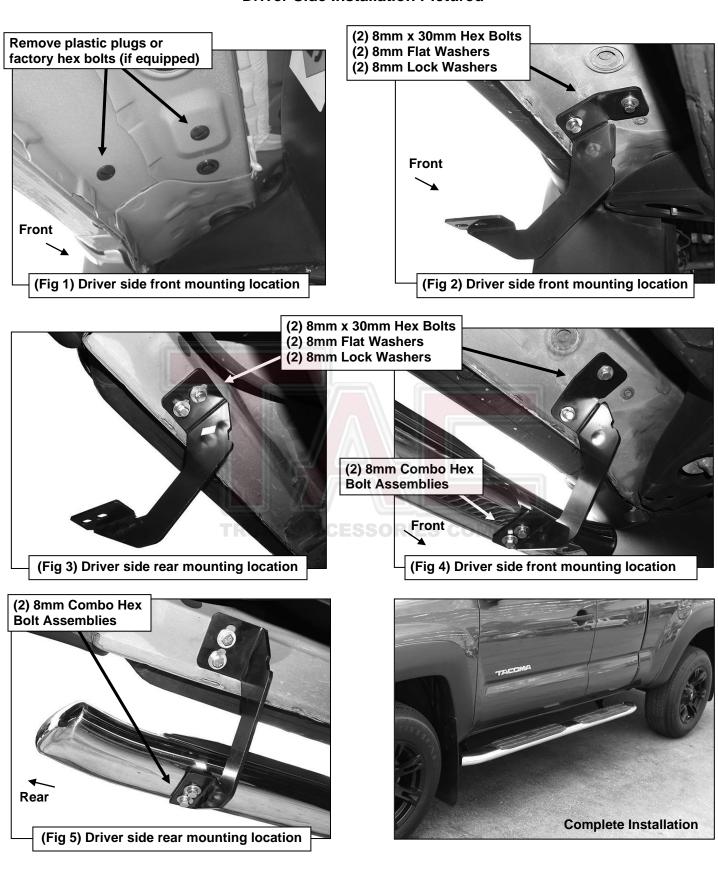

## **PROCEDURE:**

- 1. REMOVE CONTENTS FROM BOX. VERIFY ALL PARTS ARE PRESENT. READ INSTRUCTIONS CAREFULLY. USE ILLUSTRATION TO PROPERLY IDENTIFY BRACKETS AND SIDEBARS.
- 2. Starting on the driver side front of the vehicle, remove the plastic plugs or bolts covering the threaded holes in the body panel, (Figure 1). Select the driver side front Mounting Bracket. Attach the Bracket to the vehicle using the included (2) 8mm x 30mm Hex Bolts, (2) 8mm Lock Washers and (2) 8mm Flat Washers, (Figure 2). Do not tighten hardware at this time.
- 3. Repeat Step 2 for rear Mounting Bracket installation, (Figure 3).
- 4. Carefully place the driver Side Step onto the Brackets. **IMPORTANT**: Do not slide, (front to back or rotate), the Side Step on the Brackets or damage to the finish may result. Align the inserts in the bottom of the Side Step with the slots on the Mounting Brackets. Attach the Side Step to the Mounting Brackets with the included (4) 8mm x 25mm Combination Hex Bolt Assemblies, (Figures 4 & 5). Do not tighten hardware at this time.
- 5. Level and adjust the Side Step properly and tighten all hardware.
- 6. Repeat Steps 2-5 for passenger Side Step installation.
- 7. Do periodic inspections to the installation to make sure that all hardware is secure and tight.

### **Driver Side Installation Pictured**