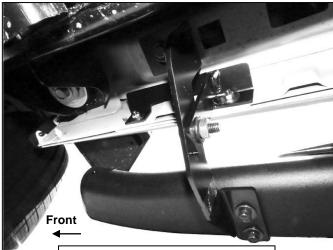

- 1. Start installation toward the front of the passenger side of the vehicle and find the front threaded insert located in between the first pair of holes along the pinch weld, (**Figure 1**).
- 2. Select the Passenger/right side Front Mounting Bracket, (Figure 2). IMPORTANT: Use the illustration above to properly identify the Mounting Bracket. Attach the Bracket to the threaded insert using (1) 8mm Hex Bolt, (1) 8mm Lock Washer and (1) 8mm Flat Washer, (Figure 2). Do not tighten hardware at this time.

www.tacautoparts.com Page 1 of 4 07/26/18 (RA)

- 3. Next, select the Passenger/right side Front Support Bracket, (Figure 3). IMPORTANT: Use the illustration above to help identify the correct Support and Mounting Bracket. Attach the Support Bracket to the <u>back</u> of the pinch weld using (2) 6mm Hex Bolts, (4) 6mm Flat Washers and (2) 6mm Nylon Lock Nuts, (Figures 3—5). NOTE: Insert bolts from the outside of the pinch weld and through the Bracket. Use (1) 10mm Hex Bolt, (2) 10mm Flat Washers and (1) 10mm Nylon Lock Nut to secure the Support Bracket to the <u>rear</u> side of the Mounting Bracket, (Figures 4 & 5). Do not tighten hardware at this time.
- 4. Move to the rear mounting location and locate the threaded insert and pair of holes on the pinch weld, (Figure 6). Repeat Steps 3 & 4 to install the Rear Brackets, (Figure 7). Use the illustration above to help determine the correct Rear Brackets.
- 5. Select the Passenger/Right Sidebar. Use the illustration above to help identify the correct Sidebar for each side. Carefully position the Sidebar onto the (3) Mounting Brackets. IMPORTANT: Do not slide, (front to back or rotate), the Sidebar on the Brackets or damage to the finish on the Sidebar may result. Attach the Sidebar to the Mounting Brackets with (4) 8mm x 25mm Combination Hex Bolts, (Figures 8—11). Do not tighten hardware. NOTE: Mounting cradles on Brackets should be inline and pointing toward the rear of the vehicle for proper installation.
- 6. Level and adjust the Sidebar and tighten all hardware.
- 7. Repeat Steps 1—6 for driver/left Sidebar installation.
- **8.** Do periodic inspections to the installation to make sure that all hardware is secure and tight.

### **Passenger Side Installation Pictured**

(Fig 3) Passenger/right side Front Support Bracket attached to back of pinch trim

(Fig 5) Passenger/right side Front Brackets installed

(Fig 7) Passenger/right side **Rear Brackets installed** 