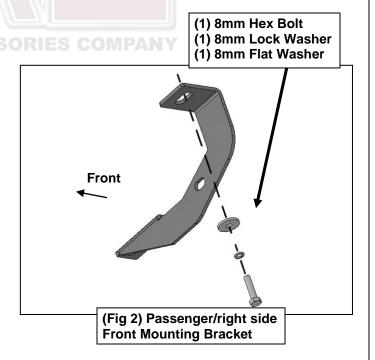

- 1. Start installation toward the front of the passenger side of the vehicle and find the front threaded insert located in between the first pair of holes along the pinch weld, (**Figure 1**).
- 2. Select the Passenger/right side Front Mounting Bracket, (Figure 2). IMPORTANT: Use the illustration above to properly identify the Mounting Bracket. Attach the Bracket to the threaded insert using (1) 8mm Hex Bolt, (1) 8mm Lock Washer and (1) 8mm Flat Washer, (Figure 2). Do not tighten hardware at this time.