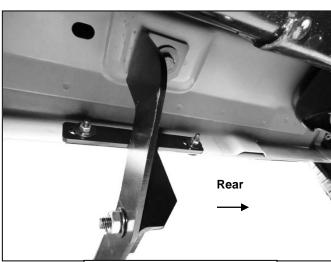

### **Passenger Side Installation Pictured**

(Fig 3) Passenger/right side Front Support Bracket attached to back of pinch trim

(Fig 5) Passenger/right side Front Brackets installed

(Fig 7) Passenger/right side **Rear Brackets installed** 

Bracket attached to rear side of Front Bracket