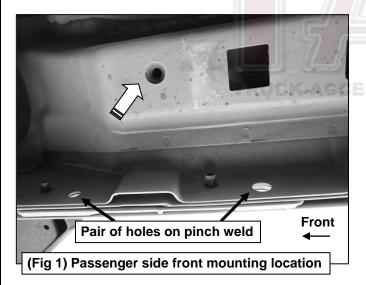

- 1. Start installation toward the front of the passenger side of the vehicle and find the front threaded insert located in between the first pair of holes along the pinch weld, (**Figure 1**).
- 2. Select the Passenger/right side Front Mounting Bracket, (Figure 2). IMPORTANT: Use the illustration above to properly identify the Mounting Bracket. Attach the Bracket to the threaded insert using (1) 8mm Hex Bolt, (1) 8mm Lock Washer and (1) 8mm Flat Washer, (Figure 2). Do not tighten hardware at this time.