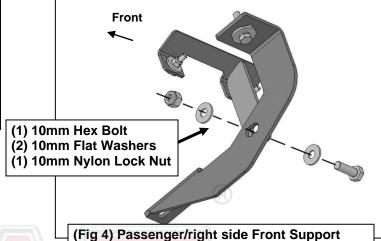

- 1. Start installation toward the front of the passenger side of the vehicle and find the front threaded insert located in between the first pair of holes along the pinch weld, (**Figure 1**).
- 2. Select the Passenger/right side Front Mounting Bracket, (Figure 2). IMPORTANT: Use the illustration above to properly identify the Mounting Bracket. Attach the Bracket to the threaded insert using (1) 8mm Hex Bolt, (1) 8mm Lock Washer and (1) 8mm Flat Washer, (Figure 2). Do not tighten hardware at this time.

www.tacautoparts.com Page 1 of 4 07/26/18 (RA)

- 3. Next, select the Passenger/right side Front Support Bracket, (Figure 3). IMPORTANT: Use the illustration above to help identify the correct Support and Mounting Bracket. Attach the Support Bracket to the <u>back</u> of the pinch weld using (2) 6mm Hex Bolts, (4) 6mm Flat Washers and (2) 6mm Nylon Lock Nuts, (Figures 3—5). NOTE: Insert bolts from the outside of the pinch weld and through the Bracket. Use (1) 10mm Hex Bolt, (2) 10mm Flat Washers and (1) 10mm Nylon Lock Nut to secure the Support Bracket to the <u>rear</u> side of the Mounting Bracket, (Figures 4 & 5). Do not tighten hardware at this time.
- 4. Move to the rear mounting location and locate the threaded insert and pair of holes on the pinch weld, (Figure 6). Repeat Steps 3 & 4 to install the Rear Brackets, (Figure 7). Use the illustration above to help determine the correct Rear Brackets.
- 5. Select the Passenger/Right Sidebar. Use the illustration above to help identify the correct Sidebar for each side. Carefully position the Sidebar onto the (3) Mounting Brackets. IMPORTANT: Do not slide, (front to back or rotate), the Sidebar on the Brackets or damage to the finish on the Sidebar may result. Attach the Sidebar to the Mounting Brackets with (4) 8mm x 25mm Combination Hex Bolts, (Figures 8—11). Do not tighten hardware. NOTE: Mounting cradles on Brackets should be inline and pointing toward the rear of the vehicle for proper installation.
- 6. Level and adjust the Sidebar and tighten all hardware.
- 7. Repeat Steps 1—6 for driver/left Sidebar installation.
- **8.** Do periodic inspections to the installation to make sure that all hardware is secure and tight.