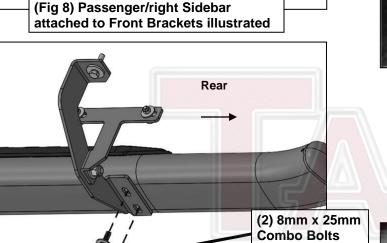

www.tacautoparts.com Page 1 of 4 07/26/18 (RA)

- 3. Next, select the Passenger/right side Front Support Bracket, (Figure 3). IMPORTANT: Use the illustration above to help identify the correct Support and Mounting Bracket. Attach the Support Bracket to the <u>back</u> of the pinch weld using (2) 6mm Hex Bolts, (4) 6mm Flat Washers and (2) 6mm Nylon Lock Nuts, (Figures 3—5). NOTE: Insert bolts from the outside of the pinch weld and through the Bracket. Use (1) 10mm Hex Bolt, (2) 10mm Flat Washers and (1) 10mm Nylon Lock Nut to secure the Support Bracket to the <u>rear</u> side of the Mounting Bracket, (Figures 4 & 5). Do not tighten hardware at this time.
- 4. Move to the rear mounting location and locate the threaded insert and pair of holes on the pinch weld, (Figure 6). Repeat Steps 3 & 4 to install the Rear Brackets, (Figure 7). Use the illustration above to help determine the correct Rear Brackets.
- 5. Select the Passenger/Right Sidebar. Use the illustration above to help identify the correct Sidebar for each side. Carefully position the Sidebar onto the (3) Mounting Brackets. IMPORTANT: Do not slide, (front to back or rotate), the Sidebar on the Brackets or damage to the finish on the Sidebar may result. Attach the Sidebar to the Mounting Brackets with (4) 8mm x 25mm Combination Hex Bolts, (Figures 8—11). Do not tighten hardware. NOTE: Mounting cradles on Brackets should be inline and pointing toward the rear of the vehicle for proper installation.
- 6. Level and adjust the Sidebar and tighten all hardware.
- 7. Repeat Steps 1—6 for driver/left Sidebar installation.
- **8.** Do periodic inspections to the installation to make sure that all hardware is secure and tight.

## **Passenger Side Installation Pictured**

(Fig 10) Passenger/right Sidebar attached to Rear Brackets illustrated

(Fig 9) Passenger/right Sidebar attached to Front Brackets

(Fig 11) Passenger/right Sidebar attached to Rear Brackets