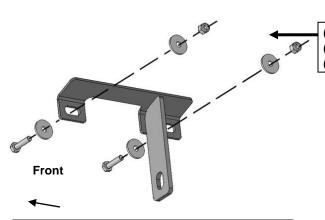

www.tacautoparts.com Page 1 of 4 07/26/18 (RA)

- 3. Next, select the Passenger/right side Front Support Bracket, (Figure 3). IMPORTANT: Use the illustration above to help identify the correct Support and Mounting Bracket. Attach the Support Bracket to the <u>back</u> of the pinch weld using (2) 6mm Hex Bolts, (4) 6mm Flat Washers and (2) 6mm Nylon Lock Nuts, (Figures 3—5). NOTE: Insert bolts from the outside of the pinch weld and through the Bracket. Use (1) 10mm Hex Bolt, (2) 10mm Flat Washers and (1) 10mm Nylon Lock Nut to secure the Support Bracket to the <u>rear</u> side of the Mounting Bracket, (Figures 4 & 5). Do not tighten hardware at this time.
- 4. Move to the rear mounting location and locate the threaded insert and pair of holes on the pinch weld, (Figure 6). Repeat Steps 3 & 4 to install the Rear Brackets, (Figure 7). Use the illustration above to help determine the correct Rear Brackets.
- 5. Select the Passenger/Right Sidebar. Use the illustration above to help identify the correct Sidebar for each side. Carefully position the Sidebar onto the (3) Mounting Brackets. IMPORTANT: Do not slide, (front to back or rotate), the Sidebar on the Brackets or damage to the finish on the Sidebar may result. Attach the Sidebar to the Mounting Brackets with (4) 8mm x 25mm Combination Hex Bolts, (Figures 8—11). Do not tighten hardware. NOTE: Mounting cradles on Brackets should be inline and pointing toward the rear of the vehicle for proper installation.
- 6. Level and adjust the Sidebar and tighten all hardware.
- 7. Repeat Steps 1—6 for driver/left Sidebar installation.
- **8.** Do periodic inspections to the installation to make sure that all hardware is secure and tight.