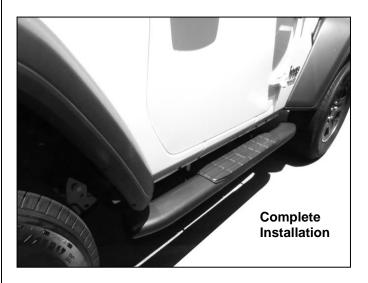

on to make sure that all hardware is secure and tight.

**To protect your investment**, wax this product after installing. Regular waxing is recommended to add a protective layer over the finish. Do not use any type of polish or wax that may contain abrasives that could damage the finish. Mild soap may be used to clean Sidebar.

## Passenger Side Installation Pictured





### **Passenger Side Installation Pictured**



(Fig 3) Passenger/right side Front Support Bracket attached to back of pinch trim







(Fig 5) Passenger/right side Front Brackets installed



(Fig 7) Passenger/right side **Rear Brackets installed** 



Bracket attached to rear side of Front Bracket

## **Passenger Side Installation Pictured**





(Fig 10) Passenger/right Sidebar attached to Rear Brackets illustrated





(Fig 9) Passenger/right Sidebar attached to Front Brackets



(Fig 11) Passenger/right Sidebar attached to Rear Brackets