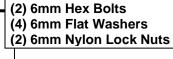

- 1. Start installation toward the front of the passenger side of the vehicle and find the front threaded insert located in between the first pair of holes along the pinch weld, (**Figure 1**).
- 2. Select the Passenger/right side Front Mounting Bracket, (Figure 2). IMPORTANT: Use the illustration above to properly identify the Mounting Bracket. Attach the Bracket to the threaded insert using (1) 8mm Hex Bolt, (1) 8mm Lock Washer and (1) 8mm Flat Washer, (Figure 2). Do not tighten hardware at this time.