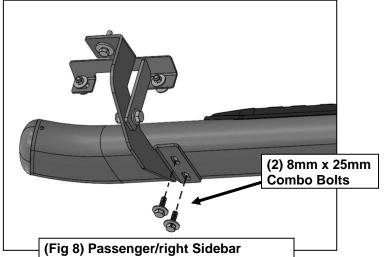

www.tacautoparts.com Page 1 of 4 07/26/18 (RA)

- 3. Next, select the Passenger/right side Front Support Bracket, (Figure 3). IMPORTANT: Use the illustration above to help identify the correct Support and Mounting Bracket. Attach the Support Bracket to the <u>back</u> of the pinch weld using (2) 6mm Hex Bolts, (4) 6mm Flat Washers and (2) 6mm Nylon Lock Nuts, (Figures 3—5). NOTE: Insert bolts from the outside of the pinch weld and through the Bracket. Use (1) 10mm Hex Bolt, (2) 10mm Flat Washers and (1) 10mm Nylon Lock Nut to secure the Support Bracket to the <u>rear</u> side of the Mounting Bracket, (Figures 4 & 5). Do not tighten hardware at this time.
- 4. Move to the rear mounting location and locate the threaded insert and pair of holes on the pinch weld, (Figure 6). Repeat Steps 3 & 4 to install the Rear Brackets, (Figure 7). Use the illustration above to help determine the correct Rear Brackets.
- 5. Select the Passenger/Right Sidebar. Use the illustration above to help identify the correct Sidebar for each side. Carefully position the Sidebar onto the (3) Mounting Brackets. IMPORTANT: Do not slide, (front to back or rotate), the Sidebar on the Brackets or damage to the finish on the Sidebar may result. Attach the Sidebar to the Mounting Brackets with (4) 8mm x 25mm Combination Hex Bolts, (Figures 8—11). Do not tighten hardware. NOTE: Mounting cradles on Brackets should be inline and pointing toward the rear of the vehicle for proper installation.
- 6. Level and adjust the Sidebar and tighten all hardware.
- 7. Repeat Steps 1—6 for driver/left Sidebar installation.
- **8.** Do periodic inspections to the installation to make sure that all hardware is secure and tight.

## **Passenger Side Installation Pictured**

(Fig 10) Passenger/right Sidebar attached to Rear Brackets illustrated

(Fig 9) Passenger/right Sidebar attached to Front Brackets

(Fig 11) Passenger/right Sidebar attached to Rear Brackets