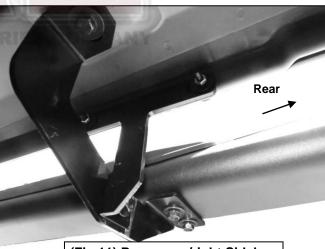

www.tacautoparts.com Page 1 of 4 07/26/18 (RA)

- 3. Next, select the Passenger/right side Front Support Bracket, (Figure 3). IMPORTANT: Use the illustration above to help identify the correct Support and Mounting Bracket. Attach the Support Bracket to the <u>back</u> of the pinch weld using (2) 6mm Hex Bolts, (4) 6mm Flat Washers and (2) 6mm Nylon Lock Nuts, (Figures 3—5). NOTE: Insert bolts from the outside of the pinch weld and through the Bracket. Use (1) 10mm Hex Bolt, (2) 10mm Flat Washers and (1) 10mm Nylon Lock Nut to secure the Support Bracket to the <u>rear</u> side of the Mounting Bracket, (Figures 4 & 5). Do not tighten hardware at this time.
- 4. Move to the rear mounting location and locate the threaded insert and pair of holes on the pinch weld, (Figure 6). Repeat Steps 3 & 4 to install the Rear Brackets, (Figure 7). Use the illustration above to help determine the correct Rear Brackets.
- 5. Select the Passenger/Right Sidebar. Use the illustration above to help identify the correct Sidebar for each side. Carefully position the Sidebar onto the (3) Mounting Brackets. IMPORTANT: Do not slide, (front to back or rotate), the Sidebar on the Brackets or damage to the finish on the Sidebar may result. Attach the Sidebar to the Mounting Brackets with (4) 8mm x 25mm Combination Hex Bolts, (Figures 8—11). Do not tighten hardware. NOTE: Mounting cradles on Brackets should be inline and pointing toward the rear of the vehicle for proper installation.
- 6. Level and adjust the Sidebar and tighten all hardware.
- 7. Repeat Steps 1—6 for driver/left Sidebar installation.
- **8.** Do periodic inspections to the installation to make sure that all hardware is secure and tight.

### **Passenger Side Installation Pictured**

(Fig 3) Passenger/right side Front Support Bracket attached to back of pinch trim

(Fig 5) Passenger/right side Front Brackets installed

(Fig 7) Passenger/right side **Rear Brackets installed** 

Bracket attached to rear side of Front Bracket