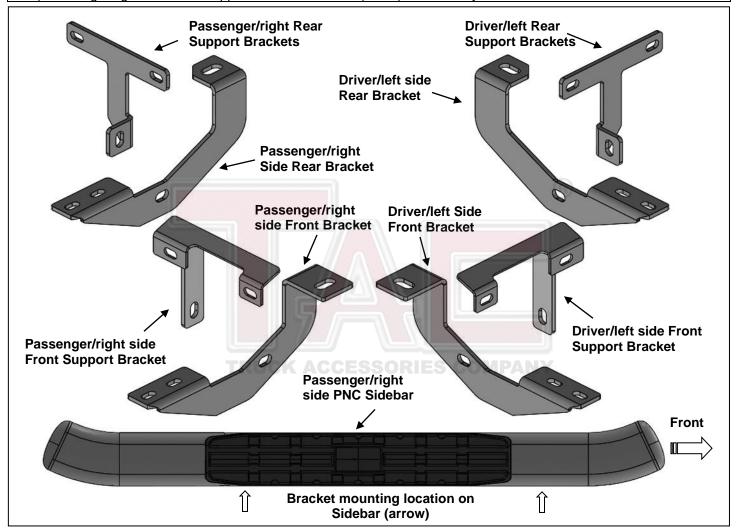

#### **Parts List:**

| 1 | Driver/left side PNC Sidebar                | 4  | 10-1.5mm x 30mm Hex Bolts      |
|---|---------------------------------------------|----|--------------------------------|
| 1 | Passenger/right side PNC Sidebar            | 8  | 10mm x 24mm x 2mm Flat Washers |
| 1 | Driver/left side Front Mounting Bracket     | 4  | 10-1.5mm Nylon Lock Nuts       |
| 1 | Passenger/right side Front Mounting Bracket | 8  | 8-1.25mm Combo Bolts           |
| 1 | Driver/right side Rear Mounting Bracket     | 4  | 8-1.25mm x 35mm Hex Bolts      |
| 1 | Passenger/right side Rear Bracket           | 4  | 8mm x 28mm x 3mm Flat Washers  |
| 1 | Driver/left side Front Support Bracket      | 4  | 8mm Lock Washers               |
| 1 | Passenger/right side Front Support Bracket  | 8  | 6-1.0mm x 25mm Hex Bolts       |
| 1 | Driver/left side Rear Support Bracket       | 16 | 6mm x 22mm x 2mm Flat Washers  |
| 1 | Passenger/right side Rear Support Bracket   | 8  | 6-1.0mm Nylon Lock Nuts        |

- 1. Start installation toward the front of the passenger side of the vehicle and find the front threaded insert located in between the first pair of holes along the pinch weld, (**Figure 1**).
- 2. Select the Passenger/right side Front Mounting Bracket, (Figure 2). IMPORTANT: Use the illustration above to properly identify the Mounting Bracket. Attach the Bracket to the threaded insert using (1) 8mm Hex Bolt, (1) 8mm Lock Washer and (1) 8mm Flat Washer, (Figure 2). Do not tighten hardware at this time.

www.tacautoparts.com Page 1 of 4 07/26/18 (RA)

- 3. Next, select the Passenger/right side Front Support Bracket, (Figure 3). IMPORTANT: Use the illustration above to help identify the correct Support and Mounting Bracket. Attach the Support Bracket to the <u>back</u> of the pinch weld using (2) 6mm Hex Bolts, (4) 6mm Flat Washers and (2) 6mm Nylon Lock Nuts, (Figures 3—5). NOTE: Insert bolts from the outside of the pinch weld and through the Bracket. Use (1) 10mm Hex Bolt, (2) 10mm Flat Washers and (1) 10mm Nylon Lock Nut to secure the Support Bracket to the <u>rear</u> side of the Mounting Bracket, (Figures 4 & 5). Do not tighten hardware at this time.
- 4. Move to the rear mounting location and locate the threaded insert and pair of holes on the pinch weld, (Figure 6). Repeat Steps 3 & 4 to install the Rear Brackets, (Figure 7). Use the illustration above to help determine the correct Rear Brackets.
- 5. Select the Passenger/Right Sidebar. Use the illustration above to help identify the correct Sidebar for each side. Carefully position the Sidebar onto the (3) Mounting Brackets. IMPORTANT: Do not slide, (front to back or rotate), the Sidebar on the Brackets or damage to the finish on the Sidebar may result. Attach the Sidebar to the Mounting Brackets with (4) 8mm x 25mm Combination Hex Bolts, (Figures 8—11). Do not tighten hardware. NOTE: Mounting cradles on Brackets should be inline and pointing toward the rear of the vehicle for proper installation.
- 6. Level and adjust the Sidebar and tighten all hardware.
- 7. Repeat Steps 1—6 for driver/left Sidebar installation.
- **8.** Do periodic inspections to the installation to make sure that all hardware is secure and tight.