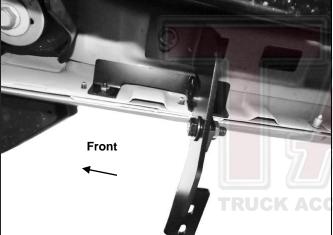

### **Passenger Side Installation Pictured**

(Fig 3) Passenger/right side Front Support Bracket attached to back of pinch trim

(Fig 5) Passenger/right side Front Brackets installed

(Fig 7) Passenger/right side **Rear Brackets installed** 