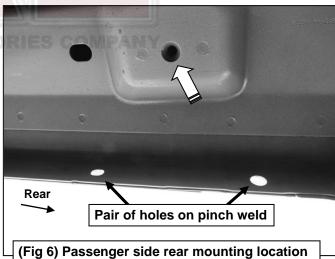

www.tacautoparts.com Page 1 of 4 07/26/18 (RA)

- 3. Next, select the Passenger/right side Front Support Bracket, (Figure 3). IMPORTANT: Use the illustration above to help identify the correct Support and Mounting Bracket. Attach the Support Bracket to the <u>back</u> of the pinch weld using (2) 6mm Hex Bolts, (4) 6mm Flat Washers and (2) 6mm Nylon Lock Nuts, (Figures 3—5). NOTE: Insert bolts from the outside of the pinch weld and through the Bracket. Use (1) 10mm Hex Bolt, (2) 10mm Flat Washers and (1) 10mm Nylon Lock Nut to secure the Support Bracket to the <u>rear</u> side of the Mounting Bracket, (Figures 4 & 5). Do not tighten hardware at this time.
- 4. Move to the rear mounting location and locate the threaded insert and pair of holes on the pinch weld, (Figure 6). Repeat Steps 3 & 4 to install the Rear Brackets, (Figure 7). Use the illustration above to help determine the correct Rear Brackets.
- 5. Select the Passenger/Right Sidebar. Use the illustration above to help identify the correct Sidebar for each side. Carefully position the Sidebar onto the (3) Mounting Brackets. IMPORTANT: Do not slide, (front to back or rotate), the Sidebar on the Brackets or damage to the finish on the Sidebar may result. Attach the Sidebar to the Mounting Brackets with (4) 8mm x 25mm Combination Hex Bolts, (Figures 8—11). Do not tighten hardware. NOTE: Mounting cradles on Brackets should be inline and pointing toward the rear of the vehicle for proper installation.
- 6. Level and adjust the Sidebar and tighten all hardware.
- 7. Repeat Steps 1—6 for driver/left Sidebar installation.
- **8.** Do periodic inspections to the installation to make sure that all hardware is secure and tight.