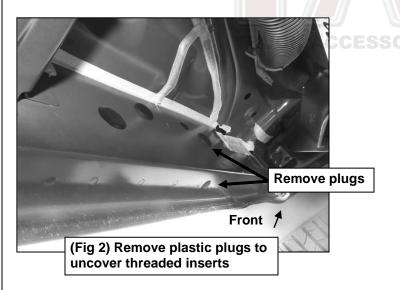

# REMOVE CONTENTS FROM BOX. VERIFY ALL PARTS ARE PRESENT. READ INSTRUCTIONS CAREFULLY BEFORE STARTING INSTALLATION. ASSISTANCE IS RECOMMENDED.

- Start the installation under the driver side of the vehicle. Locate the 6 plugs along the bottom edge of the body. Mounting Brackets will bolt to the 1st, 3rd, 4th and 6th threaded mounting holes, (Figures 1—6). Remove the plastic plugs from each mounting location. Directly above each threaded insert is a top mounting location on the side of the body panel. Hold a Bracket up in place to help determine the correct mounting holes to use along the body. NOTE: Thread an 8mm Hex Bolt into the threaded inserts to clear paint as required.
- 2. Select (1) Mounting Bracket. Starting at the front of the driver/left side, bolt the Mounting Bracket to the factory threaded holes with (2) 8mm Hex Bolts, (2) 8mm Lock Washers and (2) 8mm Flat Washers, (Figure 7). Do not tighten hardware at this time.
- 3. Repeat **Steps 1 & 2** to install (3) Mounting Brackets on the remaining driver/left side mounting locations along the body panel.
- 4. Select the Driver/left Sidebar. Use the illustration above to help determine the correct Sidebar. NOTE: The front stepping pad is farther away from the front end of the Sidebar. Place the Sidebar on top of the Brackets. IMPORTANT: Do not slide, (front to back), the Sidebar on the Brackets or damage to the finish may result.
- 5. Attach the Sidebar to the Brackets with (8) 8mm Combo Bolts, (Figure 8).