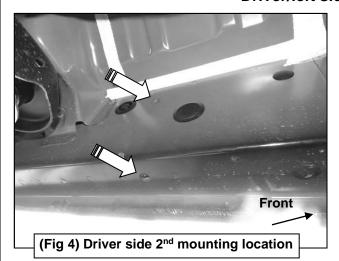

# REMOVE CONTENTS FROM BOX. VERIFY ALL PARTS ARE PRESENT. READ INSTRUCTIONS CAREFULLY BEFORE STARTING INSTALLATION. ASSISTANCE IS RECOMMENDED.

- Start the installation under the driver side of the vehicle. Locate the 6 plugs along the bottom edge of the body. Mounting Brackets will bolt to the 1st, 3rd, 4th and 6th threaded mounting holes, (Figures 1—6). Remove the plastic plugs from each mounting location. Directly above each threaded insert is a top mounting location on the side of the body panel. Hold a Bracket up in place to help determine the correct mounting holes to use along the body. NOTE: Thread an 8mm Hex Bolt into the threaded inserts to clear paint as required.
- 2. Select (1) Mounting Bracket. Starting at the front of the driver/left side, bolt the Mounting Bracket to the factory threaded holes with (2) 8mm Hex Bolts, (2) 8mm Lock Washers and (2) 8mm Flat Washers, (Figure 7). Do not tighten hardware at this time.
- 3. Repeat **Steps 1 & 2** to install (3) Mounting Brackets on the remaining driver/left side mounting locations along the body panel.
- 4. Select the Driver/left Sidebar. Use the illustration above to help determine the correct Sidebar. NOTE: The front stepping pad is farther away from the front end of the Sidebar. Place the Sidebar on top of the Brackets. IMPORTANT: Do not slide, (front to back), the Sidebar on the Brackets or damage to the finish may result.
- 5. Attach the Sidebar to the Brackets with (8) 8mm Combo Bolts, (Figure 8).