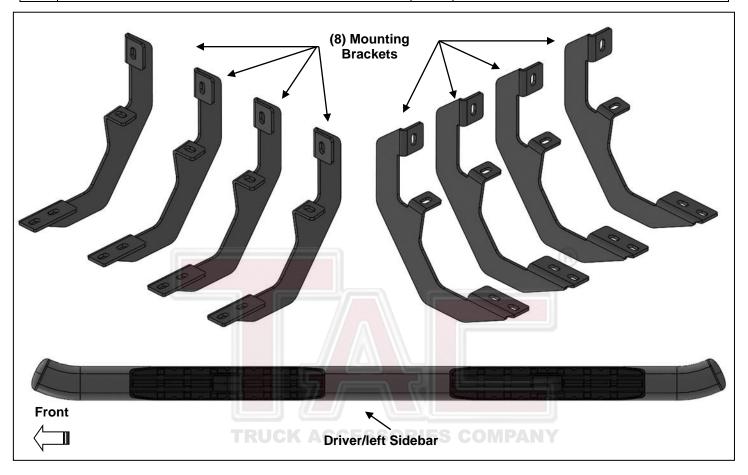

### **PARTS LIST:**

| 1 | Driver/left Sidebar     | 16 | 8-1.25mm x 30mm Hex Bolts     |
|---|-------------------------|----|-------------------------------|
| 1 | Passenger/right Sidebar | 16 | 8-1.25mm x 25mm Combo Bolts   |
| 8 | Mounting Brackets       | 16 | 8mm Lock Washers              |
|   |                         | 16 | 8mm x 24mm x 2mm Flat Washers |

# REMOVE CONTENTS FROM BOX. VERIFY ALL PARTS ARE PRESENT. READ INSTRUCTIONS CAREFULLY BEFORE STARTING INSTALLATION. ASSISTANCE IS RECOMMENDED.

- Start the installation under the driver side of the vehicle. Locate the 6 plugs along the bottom edge of the body. Mounting Brackets will bolt to the 1st, 3rd, 4th and 6th threaded mounting holes, (Figures 1—6). Remove the plastic plugs from each mounting location. Directly above each threaded insert is a top mounting location on the side of the body panel. Hold a Bracket up in place to help determine the correct mounting holes to use along the body. NOTE: Thread an 8mm Hex Bolt into the threaded inserts to clear paint as required.
- 2. Select (1) Mounting Bracket. Starting at the front of the driver/left side, bolt the Mounting Bracket to the factory threaded holes with (2) 8mm Hex Bolts, (2) 8mm Lock Washers and (2) 8mm Flat Washers, (Figure 7). Do not tighten hardware at this time.
- 3. Repeat **Steps 1 & 2** to install (3) Mounting Brackets on the remaining driver/left side mounting locations along the body panel.
- 4. Select the Driver/left Sidebar. Use the illustration above to help determine the correct Sidebar. NOTE: The front stepping pad is farther away from the front end of the Sidebar. Place the Sidebar on top of the Brackets. IMPORTANT: Do not slide, (front to back), the Sidebar on the Brackets or damage to the finish may result.
- 5. Attach the Sidebar to the Brackets with (8) 8mm Combo Bolts, (Figure 8).