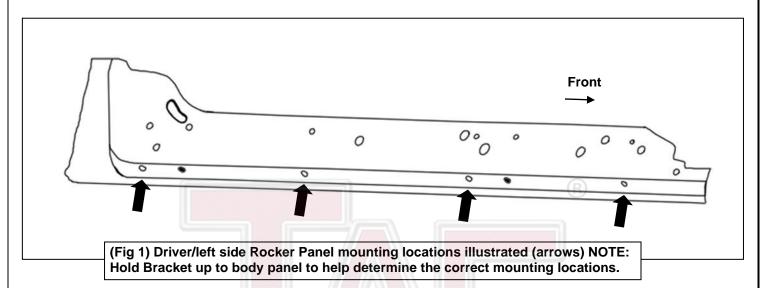

# REMOVE CONTENTS FROM BOX. VERIFY ALL PARTS ARE PRESENT. READ INSTRUCTIONS CAREFULLY BEFORE STARTING INSTALLATION. ASSISTANCE IS RECOMMENDED.

- Start the installation under the driver side of the vehicle. Locate the 6 plugs along the bottom edge of the body. Mounting Brackets will bolt to the 1st, 3rd, 4th and 6th threaded mounting holes, (Figures 1—6). Remove the plastic plugs from each mounting location. Directly above each threaded insert is a top mounting location on the side of the body panel. Hold a Bracket up in place to help determine the correct mounting holes to use along the body. NOTE: Thread an 8mm Hex Bolt into the threaded inserts to clear paint as required.
- 2. Select (1) Mounting Bracket. Starting at the front of the driver/left side, bolt the Mounting Bracket to the factory threaded holes with (2) 8mm Hex Bolts, (2) 8mm Lock Washers and (2) 8mm Flat Washers, (Figure 7). Do not tighten hardware at this time.
- 3. Repeat **Steps 1 & 2** to install (3) Mounting Brackets on the remaining driver/left side mounting locations along the body panel.
- 4. Select the Driver/left Sidebar. Use the illustration above to help determine the correct Sidebar. NOTE: The front stepping pad is farther away from the front end of the Sidebar. Place the Sidebar on top of the Brackets. IMPORTANT: Do not slide, (front to back), the Sidebar on the Brackets or damage to the finish may result.
- 5. Attach the Sidebar to the Brackets with (8) 8mm Combo Bolts, (Figure 8).