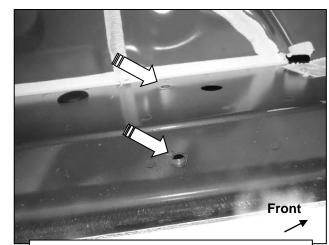

# REMOVE CONTENTS FROM BOX. VERIFY ALL PARTS ARE PRESENT. READ INSTRUCTIONS CAREFULLY BEFORE STARTING INSTALLATION. ASSISTANCE IS RECOMMENDED.

- Start the installation under the driver side of the vehicle. Locate the 6 plugs along the bottom edge of the body. Mounting Brackets will bolt to the 1st, 3rd, 4th and 6th threaded mounting holes, (Figures 1—6). Remove the plastic plugs from each mounting location. Directly above each threaded insert is a top mounting location on the side of the body panel. Hold a Bracket up in place to help determine the correct mounting holes to use along the body. NOTE: Thread an 8mm Hex Bolt into the threaded inserts to clear paint as required.
- 2. Select (1) Mounting Bracket. Starting at the front of the driver/left side, bolt the Mounting Bracket to the factory threaded holes with (2) 8mm Hex Bolts, (2) 8mm Lock Washers and (2) 8mm Flat Washers, (Figure 7). Do not tighten hardware at this time.
- 3. Repeat **Steps 1 & 2** to install (3) Mounting Brackets on the remaining driver/left side mounting locations along the body panel.
- 4. Select the Driver/left Sidebar. Use the illustration above to help determine the correct Sidebar. NOTE: The front stepping pad is farther away from the front end of the Sidebar. Place the Sidebar on top of the Brackets. IMPORTANT: Do not slide, (front to back), the Sidebar on the Brackets or damage to the finish may result.
- 5. Attach the Sidebar to the Brackets with (8) 8mm Combo Bolts, (Figure 8).

### Driver/left side Installation Pictured

(Fig 3) Driver side front mounting location