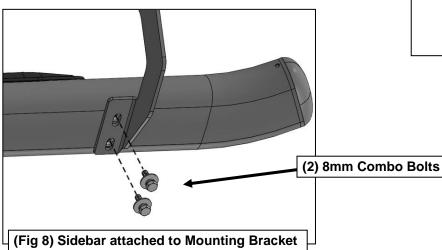

# REMOVE CONTENTS FROM BOX. VERIFY ALL PARTS ARE PRESENT. READ INSTRUCTIONS CAREFULLY BEFORE STARTING INSTALLATION. ASSISTANCE IS RECOMMENDED.

- Start the installation under the driver side of the vehicle. Locate the 6 plugs along the bottom edge of the body. Mounting Brackets will bolt to the 1st, 3rd, 4th and 6th threaded mounting holes, (Figures 1—6). Remove the plastic plugs from each mounting location. Directly above each threaded insert is a top mounting location on the side of the body panel. Hold a Bracket up in place to help determine the correct mounting holes to use along the body. NOTE: Thread an 8mm Hex Bolt into the threaded inserts to clear paint as required.
- 2. Select (1) Mounting Bracket. Starting at the front of the driver/left side, bolt the Mounting Bracket to the factory threaded holes with (2) 8mm Hex Bolts, (2) 8mm Lock Washers and (2) 8mm Flat Washers, (Figure 7). Do not tighten hardware at this time.
- 3. Repeat **Steps 1 & 2** to install (3) Mounting Brackets on the remaining driver/left side mounting locations along the body panel.
- 4. Select the Driver/left Sidebar. Use the illustration above to help determine the correct Sidebar. NOTE: The front stepping pad is farther away from the front end of the Sidebar. Place the Sidebar on top of the Brackets. IMPORTANT: Do not slide, (front to back), the Sidebar on the Brackets or damage to the finish may result.
- 5. Attach the Sidebar to the Brackets with (8) 8mm Combo Bolts, (Figure 8).