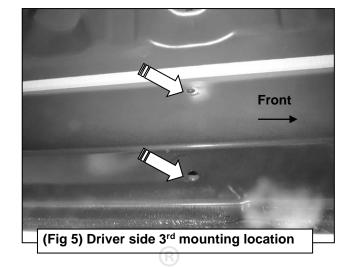

# REMOVE CONTENTS FROM BOX. VERIFY ALL PARTS ARE PRESENT. READ INSTRUCTIONS CAREFULLY BEFORE STARTING INSTALLATION. ASSISTANCE IS RECOMMENDED.

- Start the installation under the driver side of the vehicle. Locate the 6 plugs along the bottom edge of the body. Mounting Brackets will bolt to the 1st, 3rd, 4th and 6th threaded mounting holes, (Figures 1—6). Remove the plastic plugs from each mounting location. Directly above each threaded insert is a top mounting location on the side of the body panel. Hold a Bracket up in place to help determine the correct mounting holes to use along the body. NOTE: Thread an 8mm Hex Bolt into the threaded inserts to clear paint as required.
- 2. Select (1) Mounting Bracket. Starting at the front of the driver/left side, bolt the Mounting Bracket to the factory threaded holes with (2) 8mm Hex Bolts, (2) 8mm Lock Washers and (2) 8mm Flat Washers, (Figure 7). Do not tighten hardware at this time.
- 3. Repeat **Steps 1 & 2** to install (3) Mounting Brackets on the remaining driver/left side mounting locations along the body panel.
- 4. Select the Driver/left Sidebar. Use the illustration above to help determine the correct Sidebar. NOTE: The front stepping pad is farther away from the front end of the Sidebar. Place the Sidebar on top of the Brackets. IMPORTANT: Do not slide, (front to back), the Sidebar on the Brackets or damage to the finish may result.
- 5. Attach the Sidebar to the Brackets with (8) 8mm Combo Bolts, (Figure 8).