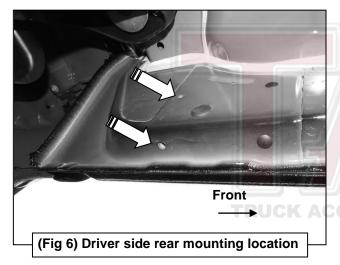

# REMOVE CONTENTS FROM BOX. VERIFY ALL PARTS ARE PRESENT. READ INSTRUCTIONS CAREFULLY BEFORE STARTING INSTALLATION. ASSISTANCE IS RECOMMENDED.

- Start the installation under the driver side of the vehicle. Locate the 6 plugs along the bottom edge of the body. Mounting Brackets will bolt to the 1st, 3rd, 4th and 6th threaded mounting holes, (Figures 1—6). Remove the plastic plugs from each mounting location. Directly above each threaded insert is a top mounting location on the side of the body panel. Hold a Bracket up in place to help determine the correct mounting holes to use along the body. NOTE: Thread an 8mm Hex Bolt into the threaded inserts to clear paint as required.
- 2. Select (1) Mounting Bracket. Starting at the front of the driver/left side, bolt the Mounting Bracket to the factory threaded holes with (2) 8mm Hex Bolts, (2) 8mm Lock Washers and (2) 8mm Flat Washers, (Figure 7). Do not tighten hardware at this time.
- 3. Repeat **Steps 1 & 2** to install (3) Mounting Brackets on the remaining driver/left side mounting locations along the body panel.
- 4. Select the Driver/left Sidebar. Use the illustration above to help determine the correct Sidebar. NOTE: The front stepping pad is farther away from the front end of the Sidebar. Place the Sidebar on top of the Brackets. IMPORTANT: Do not slide, (front to back), the Sidebar on the Brackets or damage to the finish may result.
- 5. Attach the Sidebar to the Brackets with (8) 8mm Combo Bolts, (Figure 8).