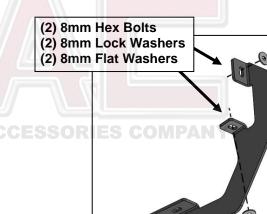

### **Driver/left side Installation Pictured**

(Fig 7) Mounting Bracket illustration

www.tacautoparts.com Page 3 of 3 09/17/18 (RA)