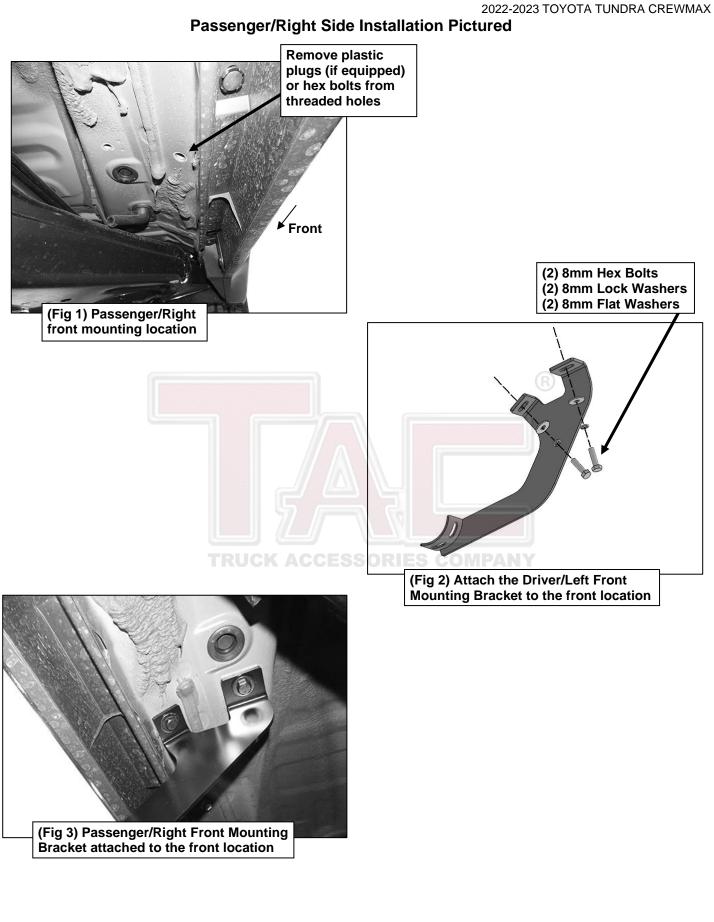

### **PROCEDURE:**

- 1. REMOVE CONTENTS FROM BOX. VERIFY ALL PARTS ARE PRESENT. READ INSTRUCTIONS CAREFULLY. ASSISTANCE IS HIGHLY RECOMMENDED.
- 2. Starting on the Passenger/Right side of the vehicle and remove the plastic plugs or hex bolts from the factory mounting location along the bottom of the body, (Figures 1 & 4).
- 3. Select the Passenger/Right Front Mounting Bracket. Attach the Bracket to the front location with (2) 8mm Hex Bolts, (2) 8mm Lock Washers and (2) 8mm Flat Washers, (Figures 2 & 3). Do not tighten hardware.
- 4. Repeat Steps 2 & 3 to attach the (3) Rear Mounting Brackets, (Figures 4—8).
- Select the Passenger/Right Sidebar. Place the Sidebar onto the cradles of the Mounting Brackets. IMPORTANT: Do not Slide front to back or rotate the Sidebar or damage may result. Attach the Sidebar to the Mounting Brackets with (6) 8mm Combo Bolts, (Figure 9). Do not tighten hardware.
- 6. Level and adjust the Sidebar and tighten all hardware.
- 7. Repeat **Steps 1—6** to attach the Driver/Left Sidebar.
- 8. Do periodic inspections to the installation to make sure that all hardware is secure and tight.

## Passenger/Right Side Installation Pictured