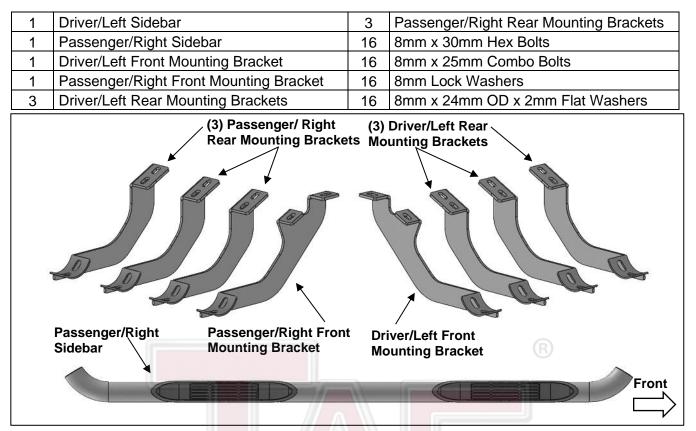

### PARTS LIST:

### **PROCEDURE:**

- 1. REMOVE CONTENTS FROM BOX. VERIFY ALL PARTS ARE PRESENT. READ INSTRUCTIONS CAREFULLY. ASSISTANCE IS HIGHLY RECOMMENDED.
- 2. Starting on the Passenger/Right side of the vehicle and remove the plastic plugs or hex bolts from the factory mounting location along the bottom of the body, (Figures 1 & 4).
- 3. Select the Passenger/Right Front Mounting Bracket. Attach the Bracket to the front location with (2) 8mm Hex Bolts, (2) 8mm Lock Washers and (2) 8mm Flat Washers, (Figures 2 & 3). Do not tighten hardware.
- 4. Repeat Steps 2 & 3 to attach the (3) Rear Mounting Brackets, (Figures 4—8).
- Select the Passenger/Right Sidebar. Place the Sidebar onto the cradles of the Mounting Brackets. IMPORTANT: Do not Slide front to back or rotate the Sidebar or damage may result. Attach the Sidebar to the Mounting Brackets with (6) 8mm Combo Bolts, (Figure 9). Do not tighten hardware.
- 6. Level and adjust the Sidebar and tighten all hardware.
- 7. Repeat **Steps 1—6** to attach the Driver/Left Sidebar.
- 8. Do periodic inspections to the installation to make sure that all hardware is secure and tight.