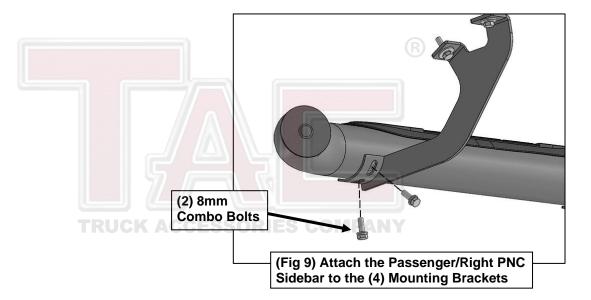

### **PROCEDURE:**

- 1. REMOVE CONTENTS FROM BOX. VERIFY ALL PARTS ARE PRESENT. READ INSTRUCTIONS CAREFULLY. ASSISTANCE IS HIGHLY RECOMMENDED.
- 2. Starting on the Passenger/Right side of the vehicle and remove the plastic plugs or hex bolts from the factory mounting location along the bottom of the body, (Figures 1 & 4).
- 3. Select the Passenger/Right Front Mounting Bracket. Attach the Bracket to the front location with (2) 8mm Hex Bolts, (2) 8mm Lock Washers and (2) 8mm Flat Washers, (Figures 2 & 3). Do not tighten hardware.
- 4. Repeat Steps 2 & 3 to attach the (3) Rear Mounting Brackets, (Figures 4—8).
- Select the Passenger/Right Sidebar. Place the Sidebar onto the cradles of the Mounting Brackets. IMPORTANT: Do not Slide front to back or rotate the Sidebar or damage may result. Attach the Sidebar to the Mounting Brackets with (6) 8mm Combo Bolts, (Figure 9). Do not tighten hardware.
- 6. Level and adjust the Sidebar and tighten all hardware.
- 7. Repeat **Steps 1—6** to attach the Driver/Left Sidebar.
- 8. Do periodic inspections to the installation to make sure that all hardware is secure and tight.

## Passenger/Right Side Installation Pictured