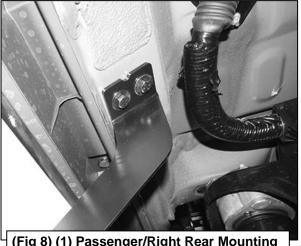

### **PROCEDURE:**

- 1. REMOVE CONTENTS FROM BOX. VERIFY ALL PARTS ARE PRESENT. READ INSTRUCTIONS CAREFULLY. ASSISTANCE IS HIGHLY RECOMMENDED.
- 2. Starting on the Passenger/Right side of the vehicle and remove the plastic plugs or hex bolts from the factory mounting location along the bottom of the body, (Figures 1 & 4).
- 3. Select the Passenger/Right Front Mounting Bracket. Attach the Bracket to the front location with (2) 8mm Hex Bolts, (2) 8mm Lock Washers and (2) 8mm Flat Washers, (Figures 2 & 3). Do not tighten hardware.
- 4. Repeat Steps 2 & 3 to attach the (3) Rear Mounting Brackets, (Figures 4—8).
- Select the Passenger/Right Sidebar. Place the Sidebar onto the cradles of the Mounting Brackets. IMPORTANT: Do not Slide front to back or rotate the Sidebar or damage may result. Attach the Sidebar to the Mounting Brackets with (6) 8mm Combo Bolts, (Figure 9). Do not tighten hardware.
- 6. Level and adjust the Sidebar and tighten all hardware.
- 7. Repeat **Steps 1—6** to attach the Driver/Left Sidebar.
- 8. Do periodic inspections to the installation to make sure that all hardware is secure and tight.

### Passenger/Right Side Installation Pictured

(Fig 8) (1) Passenger/Right Rear Mounting Bracket attached to the rear location