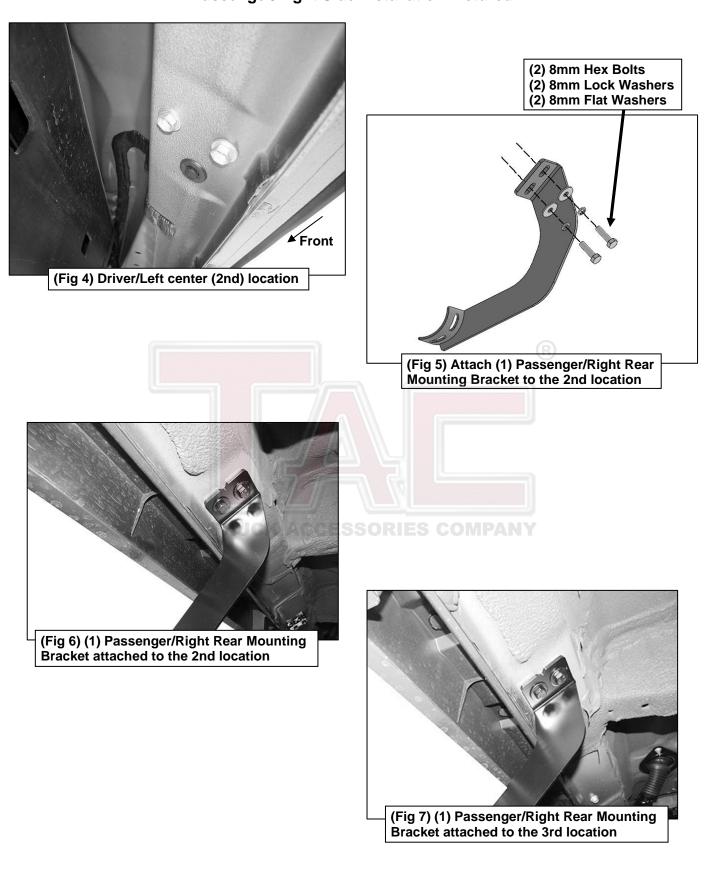

### **PROCEDURE:**

- 1. REMOVE CONTENTS FROM BOX. VERIFY ALL PARTS ARE PRESENT. READ INSTRUCTIONS CAREFULLY. ASSISTANCE IS HIGHLY RECOMMENDED.
- 2. Starting on the Passenger/Right side of the vehicle and remove the plastic plugs or hex bolts from the factory mounting location along the bottom of the body, (Figures 1 & 4).
- 3. Select the Passenger/Right Front Mounting Bracket. Attach the Bracket to the front location with (2) 8mm Hex Bolts, (2) 8mm Lock Washers and (2) 8mm Flat Washers, (Figures 2 & 3). Do not tighten hardware.
- 4. Repeat Steps 2 & 3 to attach the (3) Rear Mounting Brackets, (Figures 4—8).
- Select the Passenger/Right Sidebar. Place the Sidebar onto the cradles of the Mounting Brackets. IMPORTANT: Do not Slide front to back or rotate the Sidebar or damage may result. Attach the Sidebar to the Mounting Brackets with (6) 8mm Combo Bolts, (Figure 9). Do not tighten hardware.
- 6. Level and adjust the Sidebar and tighten all hardware.
- 7. Repeat **Steps 1—6** to attach the Driver/Left Sidebar.
- 8. Do periodic inspections to the installation to make sure that all hardware is secure and tight.

## Passenger/Right Side Installation Pictured

#### 3INCH SIDEBARS 2022-2023 TOYOTA TUNDRA CREWMAX