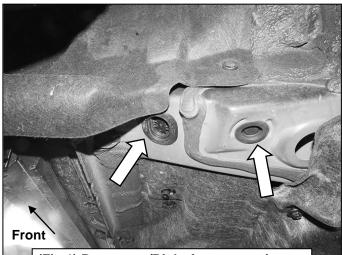

#### **PROCEDURE:**

- 1. REMOVE CONTENTS FROM BOX. VERIFY ALL PARTS ARE PRESENT. READ INSTRUCTIONS CAREFULLY. ASSISTANCE IS HIGHLY RECOMMENDED.
- 2. Starting on the Passenger/Right side of the vehicle, remove the plastic plugs from the mounting location along the floor panel, (Figures 1 & 7).
- 3. Select (1) 10mm Block Bolt. Insert the Block Bolt into the outer hole in the floor panel and rotate to sit on the edges of the hole, (Figure 2).
- **4.** Select the Passenger/Right Front Mounting Bracket. Attach the Bracket to the 10mm Block Bolt with (1) 10mm Flat Washer, (1) 10mm Lock Washer and (1) 10mm Hex Nut, **(Figures 3 & 4)**. Do not tighten hardware at this time.

### Passenger/Right Side Installation Pictured

(Fig 1) Passenger/Right front mounting location, Remove plastic plugs from holes

(Fig 2) Insert (1) 10mm Block Bolt into the outer hole in the floor panel

www.tacautoparts.com Page 2 of 6 9/24/21 (AL)