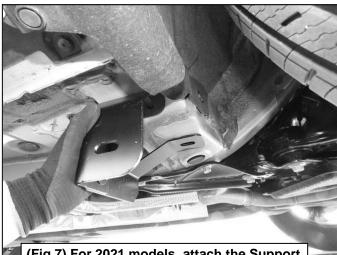

(Fig 7) For 2021 models, attach the Support Bracket to the Mounting Bracket. Mark the upper slot in the Support Bracket

(Fig 8) For 2021 models, using a 1/2inch drill bit, drill the marked location

(Fig 9) For 2021 models, thread (1) 10mm Bolt Plate into the Fish Wire. Guide the end of the Fish Wire into the large hole and out the drilled hole. Pull the Bolt Plate through