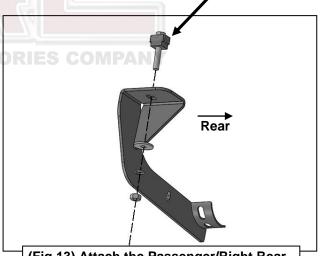

### 3INCH SIDEBAR 2020-2023 TOYOTA HIGHLANDER (EXL. HYBRID)

- **5.** Loosen the cover panel on the floor panel to reveal a large hole. Select (1) 12mm Bolt Plate. Insert the Bolt Plate into the large hole and bring the threads out of the small hole, **(Figure 4)**.
- 6. Select the Passenger/Right Front Support Bracket. Attach the Support Bracket to the 12mm Bolt Plate with (1) 12mm Flat Washer, (1) 12mm Lock Washer and (1) 12mm Hex Nut, (Figure 5). Attach the Support Bracket to the Mounting Bracket with (1) 8mm Hex Bolt, (2) 8mm Flat Washers, (1) 8mm Lock Washer and (1) 8mm Hex Nut, (Figures 5 & 6). Do not tighten hardware at this time.
- 7. For 2021 models, follow the steps to attach the Front Mounting Bracket. Attach the Front Support Bracket to the Mounting Bracket, (Figure 7). Mark the upper slot in the Support Bracket. Temporarily remove the Brackets. Using a 12/inch drill bit, (not included) drill the marked location on the floor panel, (Figure 8). Thread (1) 10mm Bolt Plate into the Fish Wire. Guide the end of the Fish Wire into the large hole and out the drilled hole, (Figure 9). Pull the Bolt Plate through the floor panel.
- 8. Move to the rear location. Repeat **Step 2** to remove the plastic plugs, **(Figure 10)**. Select (1) 10mm Bolt Plate. Insert the Bolt Plate into the outer hole on the floor panel, **(Figure 11)**.
- **9.** Select (1) 10mm Block Bolt. Insert the Block Bolt into the inner hole on the floor panel and rotate to sit on the edges of the hole, **(Figure 12)**.
- **10.** Select the Passenger/Right Rear Mounting Bracket. Attach the Bracket to the 10mm Block Bolt with (1) 10mm Flat Washer, (1) 10mm Lock Washer and (1) 10mm Hex Nut, **(Figure 13)**. Do not tighten hardware at this time.
- 11. Select the Passenger/Right Rear Support Bracket. Attach the Support Bracket to the 12mm Bolt Plate with (1) 12mm Flat Washer, (1) 12mm Lock Washer and (1) 12mm Hex Nut, (Figure 14). Attach the Support Bracket to the Mounting Bracket with (1) 8mm Hex Bolt, (2) 8mm Flat Washers, (1) 8mm Lock Washer and (1) 8mm Hex Nut, (Figures 15 & 16). Do not tighten hardware at this time.
- 12. Select the Passenger/Right Sidebar. Carefully place Sidebar on the Rear Mounting Bracket. IMPORTANT: Do not slide or rotate Sidebar on cradle, or damage to the finish may result. Attach Sidebar to the Front Mounting Bracket with (1) 1/2inch Hex Bolt, (1) 1/2inch Lock Washer and (1) 1/2inch Flat Washer, (Figure 17). Do not tighten hardware at this time.
- **13.** Attach the Sidebar to the Rear Mounting Bracket with (2) 8mm Combo Bolts, **(Figure 18)**. Do not tighten hardware at this time.
- 14. Level and adjust the Sidebar and tighten all hardware.
- **15.** Repeat **Steps 1—13** to attach the Driver/Left Sidebar.
- 16. Do periodic inspections to the installation to make sure that all hardware is secure and tight.