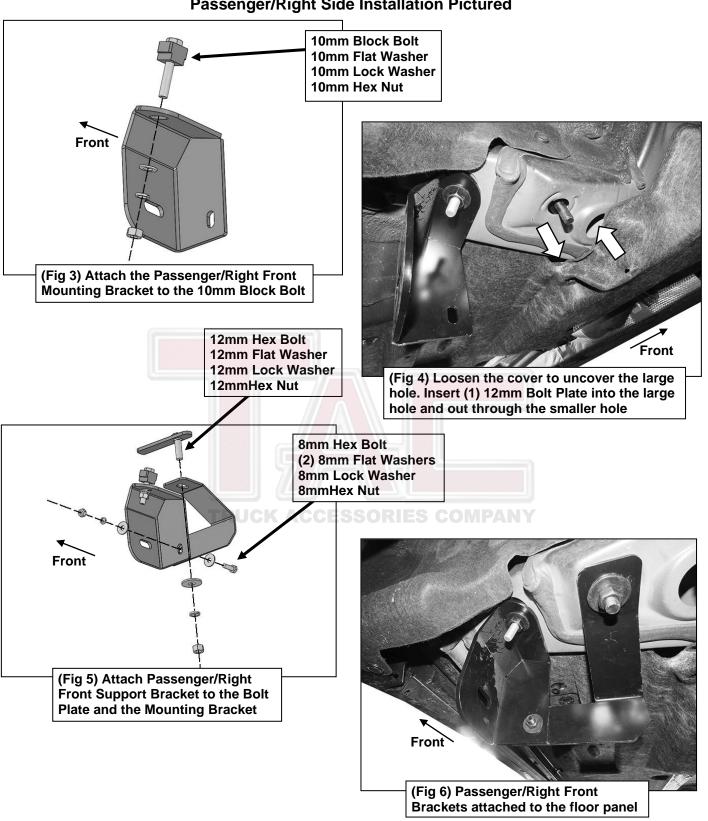

#### **PROCEDURE:**

- 1. REMOVE CONTENTS FROM BOX. VERIFY ALL PARTS ARE PRESENT. READ INSTRUCTIONS CAREFULLY. ASSISTANCE IS HIGHLY RECOMMENDED.
- 2. Starting on the Passenger/Right side of the vehicle, remove the plastic plugs from the mounting location along the floor panel, (Figures 1 & 7).
- 3. Select (1) 10mm Block Bolt. Insert the Block Bolt into the outer hole in the floor panel and rotate to sit on the edges of the hole, (Figure 2).
- **4.** Select the Passenger/Right Front Mounting Bracket. Attach the Bracket to the 10mm Block Bolt with (1) 10mm Flat Washer, (1) 10mm Lock Washer and (1) 10mm Hex Nut, **(Figures 3 & 4)**. Do not tighten hardware at this time.

### 3INCH SIDEBAR 2020-2023 TOYOTA HIGHLANDER (EXL. HYBRID)

- **5.** Loosen the cover panel on the floor panel to reveal a large hole. Select (1) 12mm Bolt Plate. Insert the Bolt Plate into the large hole and bring the threads out of the small hole, **(Figure 4)**.
- 6. Select the Passenger/Right Front Support Bracket. Attach the Support Bracket to the 12mm Bolt Plate with (1) 12mm Flat Washer, (1) 12mm Lock Washer and (1) 12mm Hex Nut, (Figure 5). Attach the Support Bracket to the Mounting Bracket with (1) 8mm Hex Bolt, (2) 8mm Flat Washers, (1) 8mm Lock Washer and (1) 8mm Hex Nut, (Figures 5 & 6). Do not tighten hardware at this time.
- 7. For 2021 models, follow the steps to attach the Front Mounting Bracket. Attach the Front Support Bracket to the Mounting Bracket, (Figure 7). Mark the upper slot in the Support Bracket. Temporarily remove the Brackets. Using a 12/inch drill bit, (not included) drill the marked location on the floor panel, (Figure 8). Thread (1) 10mm Bolt Plate into the Fish Wire. Guide the end of the Fish Wire into the large hole and out the drilled hole, (Figure 9). Pull the Bolt Plate through the floor panel.
- 8. Move to the rear location. Repeat **Step 2** to remove the plastic plugs, **(Figure 10)**. Select (1) 10mm Bolt Plate. Insert the Bolt Plate into the outer hole on the floor panel, **(Figure 11)**.
- **9.** Select (1) 10mm Block Bolt. Insert the Block Bolt into the inner hole on the floor panel and rotate to sit on the edges of the hole, **(Figure 12)**.
- **10.** Select the Passenger/Right Rear Mounting Bracket. Attach the Bracket to the 10mm Block Bolt with (1) 10mm Flat Washer, (1) 10mm Lock Washer and (1) 10mm Hex Nut, **(Figure 13)**. Do not tighten hardware at this time.
- 11. Select the Passenger/Right Rear Support Bracket. Attach the Support Bracket to the 12mm Bolt Plate with (1) 12mm Flat Washer, (1) 12mm Lock Washer and (1) 12mm Hex Nut, (Figure 14). Attach the Support Bracket to the Mounting Bracket with (1) 8mm Hex Bolt, (2) 8mm Flat Washers, (1) 8mm Lock Washer and (1) 8mm Hex Nut, (Figures 15 & 16). Do not tighten hardware at this time.
- 12. Select the Passenger/Right Sidebar. Carefully place Sidebar on the Rear Mounting Bracket. IMPORTANT: Do not slide or rotate Sidebar on cradle, or damage to the finish may result. Attach Sidebar to the Front Mounting Bracket with (1) 1/2inch Hex Bolt, (1) 1/2inch Lock Washer and (1) 1/2inch Flat Washer, (Figure 17). Do not tighten hardware at this time.
- **13.** Attach the Sidebar to the Rear Mounting Bracket with (2) 8mm Combo Bolts, **(Figure 18)**. Do not tighten hardware at this time.
- 14. Level and adjust the Sidebar and tighten all hardware.
- **15.** Repeat **Steps 1—13** to attach the Driver/Left Sidebar.
- 16. Do periodic inspections to the installation to make sure that all hardware is secure and tight.