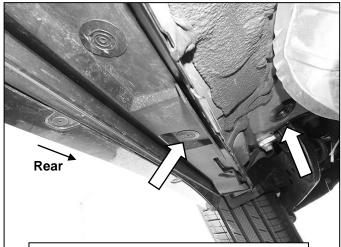

(Fig 10) Passenger/Right front mounting location, Remove plastic plugs from holes

(Fig 12) Insert (1) 10mm Block Bolt into the inner hole in the floor panel

(Fig 14) Attach the Passenger/Right Rear Support Bracket to the 10mm Bolt Plate

Rear (Fig 11) Insert (1) 10mm Bolt Plate

into the outer hole in the floor panel

10mm Block Bolt 10mm Flat Washer 10mm Lock Washer 10mm Hex Nut

(Fig 13) Attach the Passenger/Right Rear **Mounting Bracket to the 10mm Block Bolt** 