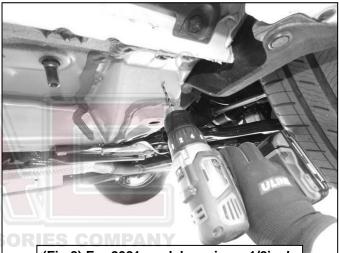

(Fig 7) For 2021 models, attach the Support Bracket to the Mounting Bracket. Mark the upper slot in the Support Bracket

(Fig 8) For 2021 models, using a 1/2inch drill bit, drill the marked location

(Fig 9) For 2021 models, thread (1) 10mm Bolt Plate into the Fish Wire. Guide the end of the Fish Wire into the large hole and out the drilled hole. Pull the Bolt Plate through