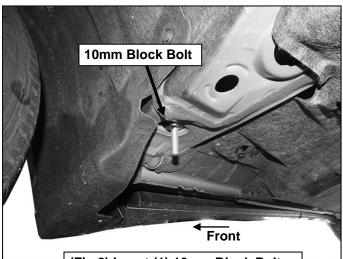

#### **PROCEDURE:**

- 1. REMOVE CONTENTS FROM BOX. VERIFY ALL PARTS ARE PRESENT. READ INSTRUCTIONS CAREFULLY. ASSISTANCE IS HIGHLY RECOMMENDED.
- 2. Starting on the Passenger/Right side of the vehicle, remove the plastic plugs from the mounting location along the floor panel, (Figures 1 & 7).
- 3. Select (1) 10mm Block Bolt. Insert the Block Bolt into the outer hole in the floor panel and rotate to sit on the edges of the hole, (Figure 2).
- **4.** Select the Passenger/Right Front Mounting Bracket. Attach the Bracket to the 10mm Block Bolt with (1) 10mm Flat Washer, (1) 10mm Lock Washer and (1) 10mm Hex Nut, **(Figures 3 & 4)**. Do not tighten hardware at this time.

### Passenger/Right Side Installation Pictured

(Fig 1) Passenger/Right front mounting location, Remove plastic plugs from holes

(Fig 2) Insert (1) 10mm Block Bolt into the outer hole in the floor panel

www.tacautoparts.com Page 2 of 6 9/24/21 (AL)