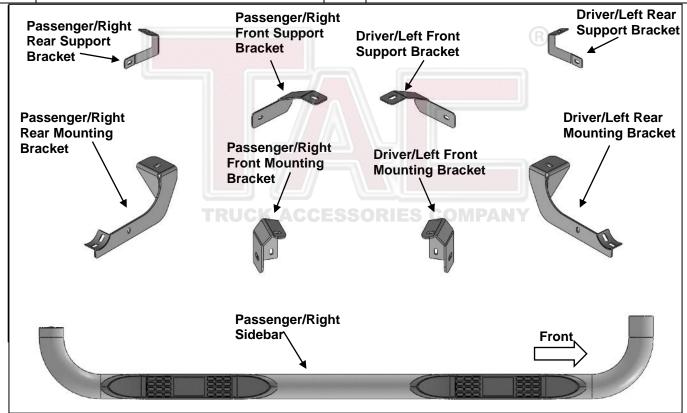

#### PARTS LIST:

| 1 | Driver/Left Sidebar                    | 2 | 12mm Lock Washers                 |
|---|----------------------------------------|---|-----------------------------------|
| 1 | Passenger/Right Sidebar                | 2 | 12-1.75mm Hex Nuts                |
| 1 | Driver/Left Front Mounting Bracket     | 4 | 10mm Block Bolts                  |
| 1 | Passenger/Right Front Mounting Bracket | 4 | 10-1.5mm x 40mm Bolt Plates       |
| 1 | Driver/Left Rear Mounting Bracket      | 2 | 10mm x 34mm OD x 3mm Flat Washers |
| 1 | Passenger/Right Rear Mounting Bracket  | 2 | 10mm x 27mm OD x 3mm Flat Washers |
| 1 | Driver/Left Front Support Bracket      | 2 | 10mm x 20mm OD x 2mm Flat Washers |
| 1 | Passenger/Right Front Support Bracket  | 6 | 10mm Lock Washers                 |
| 1 | Driver/Left Rear Support Bracket       | 6 | 10mm Hex Nuts                     |
| 1 | Passenger/Right Rear Support Bracket   | 4 | 8-1.25mm x 25mm Hex Bolts         |
| 2 | 1/2" x 2" Hex Bolts                    | 4 | 8-1.25mm x 25mm Combo Bolts       |
| 2 | 1/2" Lock Washers                      | 8 | 8mm x 24mm OD x 2mm Flat Washers  |
| 2 | 1/2" x 1-1/2" OD x 1/8" Flat Washers   | 4 | 8mm Lock Washers                  |
| 2 | 12-1.75mm x 45mm Bolt Plates           | 4 | 8mm Hex Nuts                      |
| 2 | 12mm x 37mm OD x 3mm Flat Washers      | 1 | Fish Wire                         |