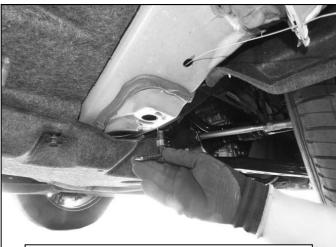

Rear (Fig 11) Insert (1) 10mm Bolt Plate

into the outer hole in the floor panel

10mm Block Bolt 10mm Flat Washer 10mm Lock Washer 10mm Hex Nut

(Fig 13) Attach the Passenger/Right Rear **Mounting Bracket to the 10mm Block Bolt** 