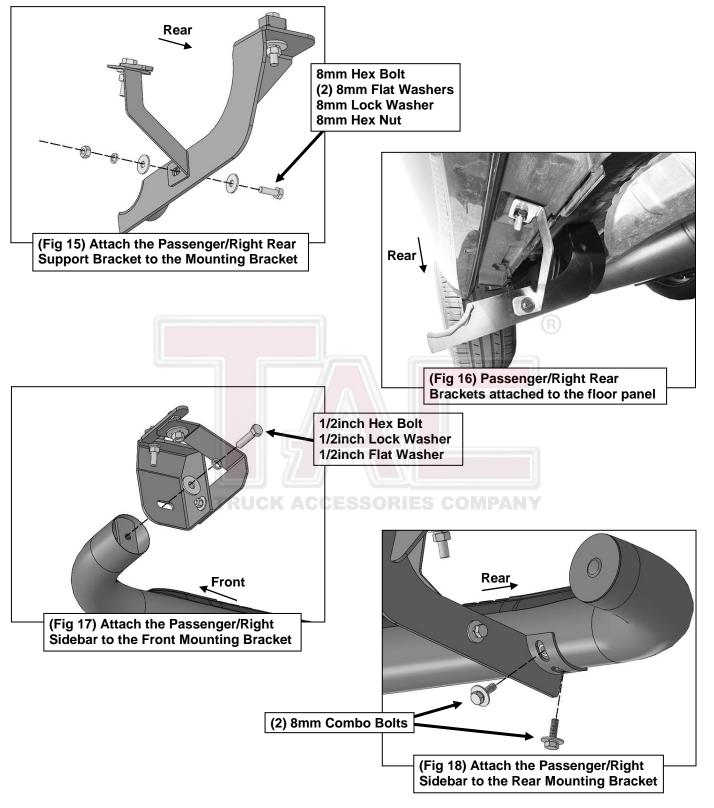

### 3INCH SIDEBAR 2020-2023 TOYOTA HIGHLANDER (EXL. HYBRID)

- **5.** Loosen the cover panel on the floor panel to reveal a large hole. Select (1) 12mm Bolt Plate. Insert the Bolt Plate into the large hole and bring the threads out of the small hole, **(Figure 4)**.
- 6. Select the Passenger/Right Front Support Bracket. Attach the Support Bracket to the 12mm Bolt Plate with (1) 12mm Flat Washer, (1) 12mm Lock Washer and (1) 12mm Hex Nut, (Figure 5). Attach the Support Bracket to the Mounting Bracket with (1) 8mm Hex Bolt, (2) 8mm Flat Washers, (1) 8mm Lock Washer and (1) 8mm Hex Nut, (Figures 5 & 6). Do not tighten hardware at this time.
- 7. For 2021 models, follow the steps to attach the Front Mounting Bracket. Attach the Front Support Bracket to the Mounting Bracket, (Figure 7). Mark the upper slot in the Support Bracket. Temporarily remove the Brackets. Using a 12/inch drill bit, (not included) drill the marked location on the floor panel, (Figure 8). Thread (1) 10mm Bolt Plate into the Fish Wire. Guide the end of the Fish Wire into the large hole and out the drilled hole, (Figure 9). Pull the Bolt Plate through the floor panel.
- 8. Move to the rear location. Repeat **Step 2** to remove the plastic plugs, **(Figure 10)**. Select (1) 10mm Bolt Plate. Insert the Bolt Plate into the outer hole on the floor panel, **(Figure 11)**.
- **9.** Select (1) 10mm Block Bolt. Insert the Block Bolt into the inner hole on the floor panel and rotate to sit on the edges of the hole, **(Figure 12)**.
- **10.** Select the Passenger/Right Rear Mounting Bracket. Attach the Bracket to the 10mm Block Bolt with (1) 10mm Flat Washer, (1) 10mm Lock Washer and (1) 10mm Hex Nut, **(Figure 13)**. Do not tighten hardware at this time.
- 11. Select the Passenger/Right Rear Support Bracket. Attach the Support Bracket to the 12mm Bolt Plate with (1) 12mm Flat Washer, (1) 12mm Lock Washer and (1) 12mm Hex Nut, (Figure 14). Attach the Support Bracket to the Mounting Bracket with (1) 8mm Hex Bolt, (2) 8mm Flat Washers, (1) 8mm Lock Washer and (1) 8mm Hex Nut, (Figures 15 & 16). Do not tighten hardware at this time.
- 12. Select the Passenger/Right Sidebar. Carefully place Sidebar on the Rear Mounting Bracket. IMPORTANT: Do not slide or rotate Sidebar on cradle, or damage to the finish may result. Attach Sidebar to the Front Mounting Bracket with (1) 1/2inch Hex Bolt, (1) 1/2inch Lock Washer and (1) 1/2inch Flat Washer, (Figure 17). Do not tighten hardware at this time.
- **13.** Attach the Sidebar to the Rear Mounting Bracket with (2) 8mm Combo Bolts, **(Figure 18)**. Do not tighten hardware at this time.
- 14. Level and adjust the Sidebar and tighten all hardware.
- **15.** Repeat **Steps 1—13** to attach the Driver/Left Sidebar.
- 16. Do periodic inspections to the installation to make sure that all hardware is secure and tight.

(Fig 10) Passenger/Right front mounting location, Remove plastic plugs from holes

(Fig 12) Insert (1) 10mm Block Bolt into the inner hole in the floor panel

(Fig 14) Attach the Passenger/Right Rear Support Bracket to the 10mm Bolt Plate

Rear (Fig 11) Insert (1) 10mm Bolt Plate

into the outer hole in the floor panel

10mm Block Bolt 10mm Flat Washer 10mm Lock Washer 10mm Hex Nut

(Fig 13) Attach the Passenger/Right Rear **Mounting Bracket to the 10mm Block Bolt** 