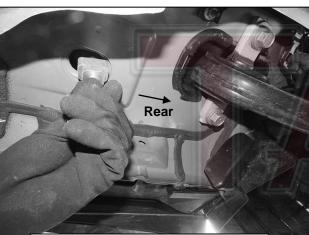

Rear (Fig 11) Insert (1) 10mm Bolt Plate

into the outer hole in the floor panel

10mm Block Bolt 10mm Flat Washer 10mm Lock Washer 10mm Hex Nut

(Fig 13) Attach the Passenger/Right Rear **Mounting Bracket to the 10mm Block Bolt** 