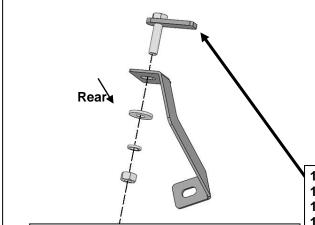

Rear (Fig 11) Insert (1) 10mm Bolt Plate

into the outer hole in the floor panel

10mm Block Bolt 10mm Flat Washer 10mm Lock Washer 10mm Hex Nut

(Fig 13) Attach the Passenger/Right Rear **Mounting Bracket to the 10mm Block Bolt** 