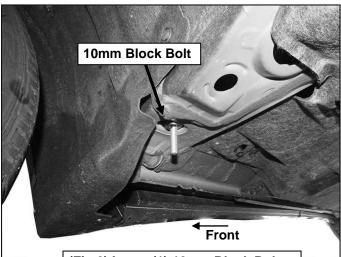

#### **PROCEDURE:**

- 1. REMOVE CONTENTS FROM BOX. VERIFY ALL PARTS ARE PRESENT. READ INSTRUCTIONS CAREFULLY. ASSISTANCE IS HIGHLY RECOMMENDED.
- 2. Starting on the Passenger/Right side of the vehicle, remove the plastic plugs from the mounting location along the floor panel, (Figures 1 & 7).
- 3. Select (1) 10mm Block Bolt. Insert the Block Bolt into the outer hole in the floor panel and rotate to sit on the edges of the hole, (Figure 2).
- **4.** Select the Passenger/Right Front Mounting Bracket. Attach the Bracket to the 10mm Block Bolt with (1) 10mm Flat Washer, (1) 10mm Lock Washer and (1) 10mm Hex Nut, **(Figures 3 & 4)**. Do not tighten hardware at this time.

### Passenger/Right Side Installation Pictured

(Fig 1) Passenger/Right front mounting location, Remove plastic plugs from holes

(Fig 2) Insert (1) 10mm Block Bolt into the outer hole in the floor panel

www.tacautoparts.com Page 2 of 6 9/24/21 (AL)