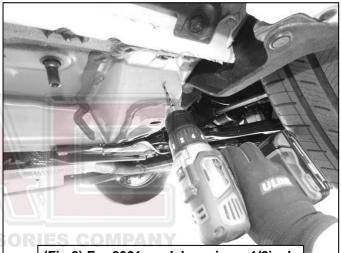

## 3INCH SIDEBAR 2020-2021 TOYOTA HIGHLANDER (EXL. HYBRID)

- **5.** Loosen the cover panel on the floor panel to reveal a large hole. Select (1) 12mm Bolt Plate. Insert the Bolt Plate into the large hole and bring the threads out of the small hole, **(Figure 4)**.
- 6. Select the Passenger/Right Front Support Bracket. Attach the Support Bracket to the 12mm Bolt Plate with (1) 12mm Flat Washer, (1) 12mm Lock Washer and (1) 12mm Hex Nut, (Figure 5). Attach the Support Bracket to the Mounting Bracket with (1) 8mm Hex Bolt, (2) 8mm Flat Washers, (1) 8mm Lock Washer and (1) 8mm Hex Nut, (Figures 5 & 6). Do not tighten hardware at this time.
- 7. For 2021 models, follow the steps to attach the Front Mounting Bracket. Attach the Front Support Bracket to the Mounting Bracket, (Figure 7). Mark the upper slot in the Support Bracket. Temporarily remove the Brackets. Using a 12/inch drill bit, (not included) drill the marked location on the floor panel, (Figure 8). Thread (1) 10mm Bolt Plate into the Fish Wire. Guide the end of the Fish Wire into the large hole and out the drilled hole, (Figure 9). Pull the Bolt Plate through the floor panel.
- 8. Move to the rear location. Repeat **Step 2** to remove the plastic plugs, **(Figure 10)**. Select (1) 10mm Bolt Plate. Insert the Bolt Plate into the outer hole on the floor panel, **(Figure 11)**.
- **9.** Select (1) 10mm Block Bolt. Insert the Block Bolt into the inner hole on the floor panel and rotate to sit on the edges of the hole, **(Figure 12)**.
- **10.** Select the Passenger/Right Rear Mounting Bracket. Attach the Bracket to the 10mm Block Bolt with (1) 10mm Flat Washer, (1) 10mm Lock Washer and (1) 10mm Hex Nut, **(Figure 13)**. Do not tighten hardware at this time.
- 11. Select the Passenger/Right Rear Support Bracket. Attach the Support Bracket to the 12mm Bolt Plate with (1) 12mm Flat Washer, (1) 12mm Lock Washer and (1) 12mm Hex Nut, (Figure 14). Attach the Support Bracket to the Mounting Bracket with (1) 8mm Hex Bolt, (2) 8mm Flat Washers, (1) 8mm Lock Washer and (1) 8mm Hex Nut, (Figures 15 & 16). Do not tighten hardware at this time.
- 12. Select the Passenger/Right Sidebar. Carefully place Sidebar on the Rear Mounting Bracket. IMPORTANT: Do not slide or rotate Sidebar on cradle, or damage to the finish may result. Attach Sidebar to the Front Mounting Bracket with (1) 1/2inch Hex Bolt, (1) 1/2inch Lock Washer and (1) 1/2inch Flat Washer, (Figure 17). Do not tighten hardware at this time.
- **13.** Attach the Sidebar to the Rear Mounting Bracket with (2) 8mm Combo Bolts, **(Figure 18)**. Do not tighten hardware at this time.
- 14. Level and adjust the Sidebar and tighten all hardware.
- 15. Repeat Steps 1—13 to attach the Driver/Left Sidebar.
- **16.** Do periodic inspections to the installation to make sure that all hardware is secure and tight.

(Fig 7) For 2021 models, attach the Support Bracket to the Mounting Bracket. Mark the upper slot in the Support Bracket

(Fig 8) For 2021 models, using a 1/2inch drill bit, drill the marked location

(Fig 9) For 2021 models, thread (1) 10mm Bolt Plate into the Fish Wire. Guide the end of the Fish Wire into the large hole and out the drilled hole. Pull the Bolt Plate through