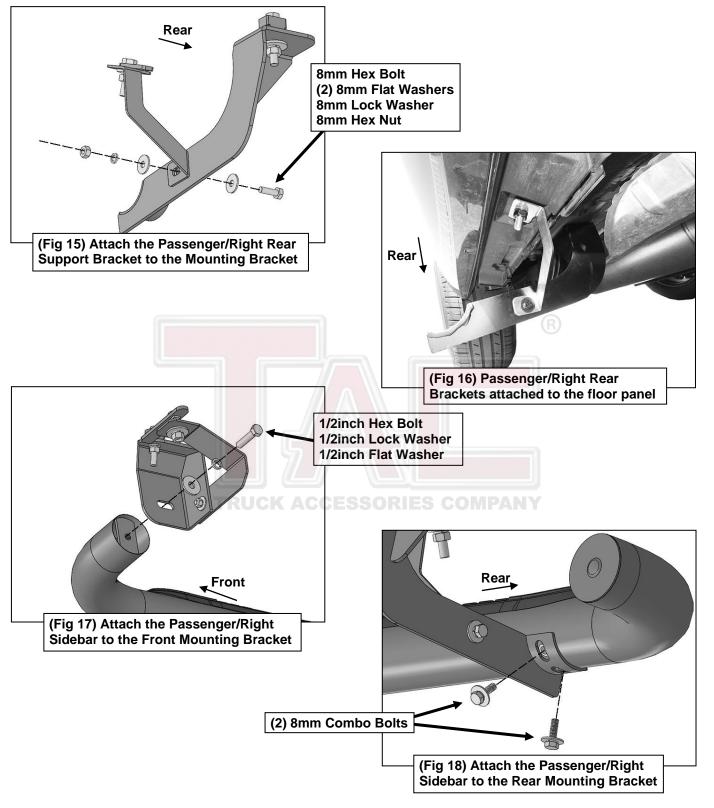

## 3INCH SIDEBAR 2020-2021 TOYOTA HIGHLANDER (EXL. HYBRID)

- **5.** Loosen the cover panel on the floor panel to reveal a large hole. Select (1) 12mm Bolt Plate. Insert the Bolt Plate into the large hole and bring the threads out of the small hole, **(Figure 4)**.
- 6. Select the Passenger/Right Front Support Bracket. Attach the Support Bracket to the 12mm Bolt Plate with (1) 12mm Flat Washer, (1) 12mm Lock Washer and (1) 12mm Hex Nut, (Figure 5). Attach the Support Bracket to the Mounting Bracket with (1) 8mm Hex Bolt, (2) 8mm Flat Washers, (1) 8mm Lock Washer and (1) 8mm Hex Nut, (Figures 5 & 6). Do not tighten hardware at this time.
- 7. For 2021 models, follow the steps to attach the Front Mounting Bracket. Attach the Front Support Bracket to the Mounting Bracket, (Figure 7). Mark the upper slot in the Support Bracket. Temporarily remove the Brackets. Using a 12/inch drill bit, (not included) drill the marked location on the floor panel, (Figure 8). Thread (1) 10mm Bolt Plate into the Fish Wire. Guide the end of the Fish Wire into the large hole and out the drilled hole, (Figure 9). Pull the Bolt Plate through the floor panel.
- 8. Move to the rear location. Repeat **Step 2** to remove the plastic plugs, **(Figure 10)**. Select (1) 10mm Bolt Plate. Insert the Bolt Plate into the outer hole on the floor panel, **(Figure 11)**.
- **9.** Select (1) 10mm Block Bolt. Insert the Block Bolt into the inner hole on the floor panel and rotate to sit on the edges of the hole, **(Figure 12)**.
- **10.** Select the Passenger/Right Rear Mounting Bracket. Attach the Bracket to the 10mm Block Bolt with (1) 10mm Flat Washer, (1) 10mm Lock Washer and (1) 10mm Hex Nut, **(Figure 13)**. Do not tighten hardware at this time.
- 11. Select the Passenger/Right Rear Support Bracket. Attach the Support Bracket to the 12mm Bolt Plate with (1) 12mm Flat Washer, (1) 12mm Lock Washer and (1) 12mm Hex Nut, (Figure 14). Attach the Support Bracket to the Mounting Bracket with (1) 8mm Hex Bolt, (2) 8mm Flat Washers, (1) 8mm Lock Washer and (1) 8mm Hex Nut, (Figures 15 & 16). Do not tighten hardware at this time.
- 12. Select the Passenger/Right Sidebar. Carefully place Sidebar on the Rear Mounting Bracket. IMPORTANT: Do not slide or rotate Sidebar on cradle, or damage to the finish may result. Attach Sidebar to the Front Mounting Bracket with (1) 1/2inch Hex Bolt, (1) 1/2inch Lock Washer and (1) 1/2inch Flat Washer, (Figure 17). Do not tighten hardware at this time.
- **13.** Attach the Sidebar to the Rear Mounting Bracket with (2) 8mm Combo Bolts, **(Figure 18)**. Do not tighten hardware at this time.
- 14. Level and adjust the Sidebar and tighten all hardware.
- 15. Repeat Steps 1—13 to attach the Driver/Left Sidebar.
- **16.** Do periodic inspections to the installation to make sure that all hardware is secure and tight.

(Fig 11) Insert (1) 10mm Bolt Plate into the outer hole in the floor panel

10mm Block Bolt 10mm Flat Washer 10mm Lock Washer 10mm Hex Nut

(Fig 13) Attach the Passenger/Right Rear Mounting Bracket to the 10mm Block Bolt