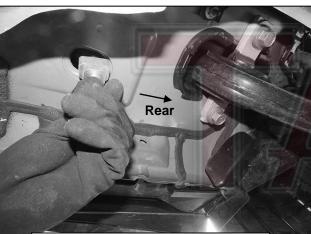

(Fig 10) Passenger/Right front mounting location, Remove plastic plugs from holes

(Fig 12) Insert (1) 10mm Block Bolt into the inner hole in the floor panel

Support Bracket to the 10mm Bolt Plate

12mm Bolt Plate 12mm Flat Washer 12mm Lock Washer 12mm Hex Nut

(Fig 11) Insert (1) 10mm Bolt Plate into the outer hole in the floor panel

10mm Block Bolt 10mm Flat Washer 10mm Lock Washer 10mm Hex Nut

(Fig 13) Attach the Passenger/Right Rear Mounting Bracket to the 10mm Block Bolt