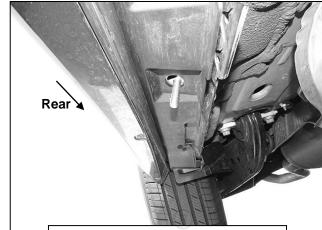

(Fig 11) Insert (1) 10mm Bolt Plate into the outer hole in the floor panel

10mm Block Bolt 10mm Flat Washer 10mm Lock Washer 10mm Hex Nut

(Fig 13) Attach the Passenger/Right Rear Mounting Bracket to the 10mm Block Bolt