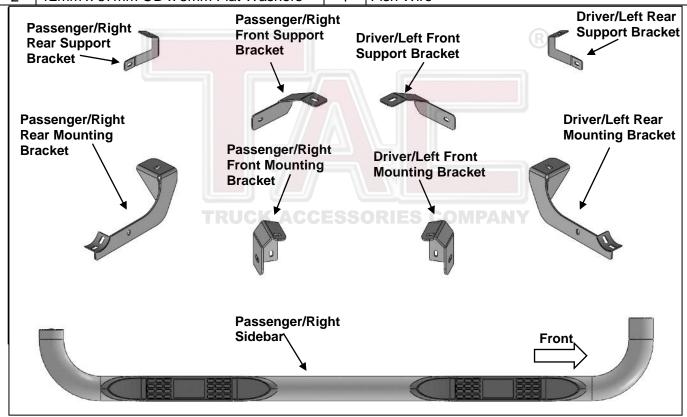

#### **PARTS LIST:**

| 1 | Driver/Left Sidebar                    | 2 | 12mm Lock Washers                 |
|---|----------------------------------------|---|-----------------------------------|
| 1 | Passenger/Right Sidebar                | 2 | 12-1.75mm Hex Nuts                |
| 1 | Driver/Left Front Mounting Bracket     | 4 | 10mm Block Bolts                  |
| 1 | Passenger/Right Front Mounting Bracket | 4 | 10-1.5mm x 40mm Bolt Plates       |
| 1 | Driver/Left Rear Mounting Bracket      | 2 | 10mm x 34mm OD x 3mm Flat Washers |
| 1 | Passenger/Right Rear Mounting Bracket  | 2 | 10mm x 27mm OD x 3mm Flat Washers |
| 1 | Driver/Left Front Support Bracket      | 2 | 10mm x 20mm OD x 2mm Flat Washers |
| 1 | Passenger/Right Front Support Bracket  | 6 | 10mm Lock Washers                 |
| 1 | Driver/Left Rear Support Bracket       | 6 | 10mm Hex Nuts                     |
| 1 | Passenger/Right Rear Support Bracket   | 4 | 8-1.25mm x 25mm Hex Bolts         |
| 2 | 1/2" x 2" Hex Bolts                    | 4 | 8-1.25mm x 25mm Combo Bolts       |
| 2 | 1/2" Lock Washers                      | 8 | 8mm x 24mm OD x 2mm Flat Washers  |
| 2 | 1/2" x 1-1/2" OD x 1/8" Flat Washers   | 4 | 8mm Lock Washers                  |
| 2 | 12-1.75mm x 45mm Bolt Plates           | 4 | 8mm Hex Nuts                      |
| 2 | 12mm x 37mm OD x 3mm Flat Washers      | 1 | Fish Wire                         |