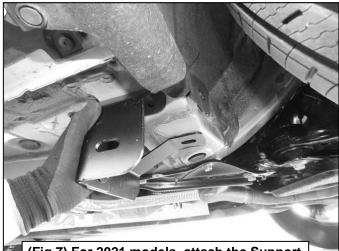

## 3INCH SIDEBAR 2020-2021 TOYOTA HIGHLANDER (EXL. HYBRID)

- **5.** Loosen the cover panel on the floor panel to reveal a large hole. Select (1) 12mm Bolt Plate. Insert the Bolt Plate into the large hole and bring the threads out of the small hole, **(Figure 4)**.
- 6. Select the Passenger/Right Front Support Bracket. Attach the Support Bracket to the 12mm Bolt Plate with (1) 12mm Flat Washer, (1) 12mm Lock Washer and (1) 12mm Hex Nut, (Figure 5). Attach the Support Bracket to the Mounting Bracket with (1) 8mm Hex Bolt, (2) 8mm Flat Washers, (1) 8mm Lock Washer and (1) 8mm Hex Nut, (Figures 5 & 6). Do not tighten hardware at this time.
- 7. For 2021 models, follow the steps to attach the Front Mounting Bracket. Attach the Front Support Bracket to the Mounting Bracket, (Figure 7). Mark the upper slot in the Support Bracket. Temporarily remove the Brackets. Using a 12/inch drill bit, (not included) drill the marked location on the floor panel, (Figure 8). Thread (1) 10mm Bolt Plate into the Fish Wire. Guide the end of the Fish Wire into the large hole and out the drilled hole, (Figure 9). Pull the Bolt Plate through the floor panel.
- 8. Move to the rear location. Repeat **Step 2** to remove the plastic plugs, **(Figure 10)**. Select (1) 10mm Bolt Plate. Insert the Bolt Plate into the outer hole on the floor panel, **(Figure 11)**.
- **9.** Select (1) 10mm Block Bolt. Insert the Block Bolt into the inner hole on the floor panel and rotate to sit on the edges of the hole, **(Figure 12)**.
- **10.** Select the Passenger/Right Rear Mounting Bracket. Attach the Bracket to the 10mm Block Bolt with (1) 10mm Flat Washer, (1) 10mm Lock Washer and (1) 10mm Hex Nut, **(Figure 13)**. Do not tighten hardware at this time.
- 11. Select the Passenger/Right Rear Support Bracket. Attach the Support Bracket to the 12mm Bolt Plate with (1) 12mm Flat Washer, (1) 12mm Lock Washer and (1) 12mm Hex Nut, (Figure 14). Attach the Support Bracket to the Mounting Bracket with (1) 8mm Hex Bolt, (2) 8mm Flat Washers, (1) 8mm Lock Washer and (1) 8mm Hex Nut, (Figures 15 & 16). Do not tighten hardware at this time.
- 12. Select the Passenger/Right Sidebar. Carefully place Sidebar on the Rear Mounting Bracket. IMPORTANT: Do not slide or rotate Sidebar on cradle, or damage to the finish may result. Attach Sidebar to the Front Mounting Bracket with (1) 1/2inch Hex Bolt, (1) 1/2inch Lock Washer and (1) 1/2inch Flat Washer, (Figure 17). Do not tighten hardware at this time.
- **13.** Attach the Sidebar to the Rear Mounting Bracket with (2) 8mm Combo Bolts, **(Figure 18)**. Do not tighten hardware at this time.
- 14. Level and adjust the Sidebar and tighten all hardware.
- 15. Repeat Steps 1—13 to attach the Driver/Left Sidebar.
- **16.** Do periodic inspections to the installation to make sure that all hardware is secure and tight.

(Fig 7) For 2021 models, attach the Support Bracket to the Mounting Bracket. Mark the upper slot in the Support Bracket

(Fig 8) For 2021 models, using a 1/2inch drill bit, drill the marked location

(Fig 9) For 2021 models, thread (1) 10mm Bolt Plate into the Fish Wire. Guide the end of the Fish Wire into the large hole and out the drilled hole. Pull the Bolt Plate through