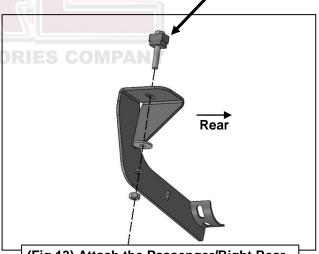

## 3INCH SIDEBAR 2020-2021 TOYOTA HIGHLANDER (EXL. HYBRID)

- **5.** Loosen the cover panel on the floor panel to reveal a large hole. Select (1) 12mm Bolt Plate. Insert the Bolt Plate into the large hole and bring the threads out of the small hole, **(Figure 4)**.
- 6. Select the Passenger/Right Front Support Bracket. Attach the Support Bracket to the 12mm Bolt Plate with (1) 12mm Flat Washer, (1) 12mm Lock Washer and (1) 12mm Hex Nut, (Figure 5). Attach the Support Bracket to the Mounting Bracket with (1) 8mm Hex Bolt, (2) 8mm Flat Washers, (1) 8mm Lock Washer and (1) 8mm Hex Nut, (Figures 5 & 6). Do not tighten hardware at this time.
- 7. For 2021 models, follow the steps to attach the Front Mounting Bracket. Attach the Front Support Bracket to the Mounting Bracket, (Figure 7). Mark the upper slot in the Support Bracket. Temporarily remove the Brackets. Using a 12/inch drill bit, (not included) drill the marked location on the floor panel, (Figure 8). Thread (1) 10mm Bolt Plate into the Fish Wire. Guide the end of the Fish Wire into the large hole and out the drilled hole, (Figure 9). Pull the Bolt Plate through the floor panel.
- 8. Move to the rear location. Repeat **Step 2** to remove the plastic plugs, **(Figure 10)**. Select (1) 10mm Bolt Plate. Insert the Bolt Plate into the outer hole on the floor panel, **(Figure 11)**.
- **9.** Select (1) 10mm Block Bolt. Insert the Block Bolt into the inner hole on the floor panel and rotate to sit on the edges of the hole, **(Figure 12)**.
- **10.** Select the Passenger/Right Rear Mounting Bracket. Attach the Bracket to the 10mm Block Bolt with (1) 10mm Flat Washer, (1) 10mm Lock Washer and (1) 10mm Hex Nut, **(Figure 13)**. Do not tighten hardware at this time.
- 11. Select the Passenger/Right Rear Support Bracket. Attach the Support Bracket to the 12mm Bolt Plate with (1) 12mm Flat Washer, (1) 12mm Lock Washer and (1) 12mm Hex Nut, (Figure 14). Attach the Support Bracket to the Mounting Bracket with (1) 8mm Hex Bolt, (2) 8mm Flat Washers, (1) 8mm Lock Washer and (1) 8mm Hex Nut, (Figures 15 & 16). Do not tighten hardware at this time.
- 12. Select the Passenger/Right Sidebar. Carefully place Sidebar on the Rear Mounting Bracket. IMPORTANT: Do not slide or rotate Sidebar on cradle, or damage to the finish may result. Attach Sidebar to the Front Mounting Bracket with (1) 1/2inch Hex Bolt, (1) 1/2inch Lock Washer and (1) 1/2inch Flat Washer, (Figure 17). Do not tighten hardware at this time.
- **13.** Attach the Sidebar to the Rear Mounting Bracket with (2) 8mm Combo Bolts, **(Figure 18)**. Do not tighten hardware at this time.
- 14. Level and adjust the Sidebar and tighten all hardware.
- 15. Repeat Steps 1—13 to attach the Driver/Left Sidebar.
- **16.** Do periodic inspections to the installation to make sure that all hardware is secure and tight.