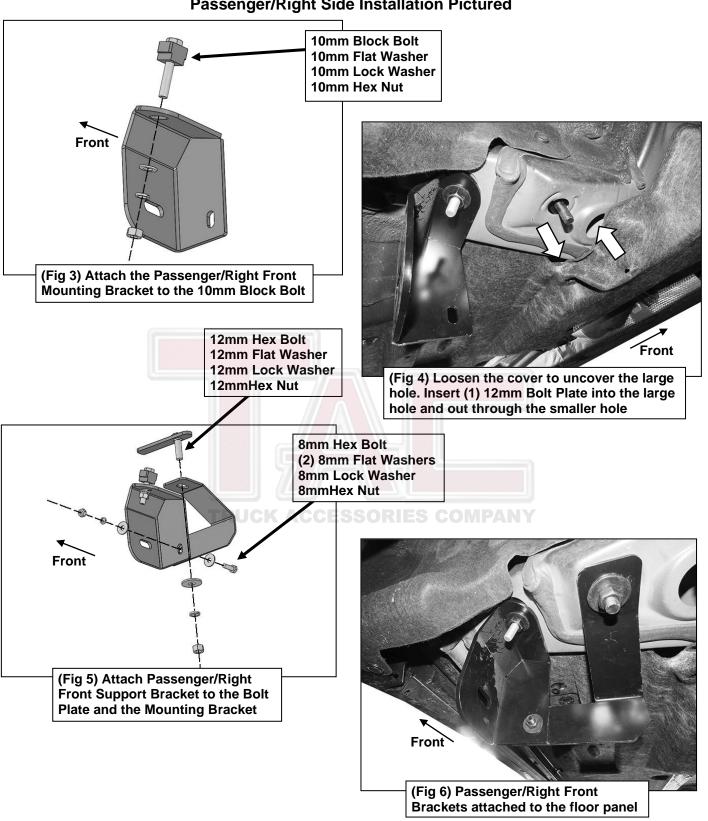

#### **PROCEDURE:**

- 1. REMOVE CONTENTS FROM BOX. VERIFY ALL PARTS ARE PRESENT. READ INSTRUCTIONS CAREFULLY. ASSISTANCE IS HIGHLY RECOMMENDED.
- 2. Starting on the Passenger/Right side of the vehicle, remove the plastic plugs from the mounting location along the floor panel, (Figures 1 & 7).
- 3. Select (1) 10mm Block Bolt. Insert the Block Bolt into the outer hole in the floor panel and rotate to sit on the edges of the hole, (Figure 2).
- **4.** Select the Passenger/Right Front Mounting Bracket. Attach the Bracket to the 10mm Block Bolt with (1) 10mm Flat Washer, (1) 10mm Lock Washer and (1) 10mm Hex Nut, **(Figures 3 & 4)**. Do not tighten hardware at this time.

## 3INCH SIDEBAR 2020-2021 TOYOTA HIGHLANDER (EXL. HYBRID)

- **5.** Loosen the cover panel on the floor panel to reveal a large hole. Select (1) 12mm Bolt Plate. Insert the Bolt Plate into the large hole and bring the threads out of the small hole, **(Figure 4)**.
- 6. Select the Passenger/Right Front Support Bracket. Attach the Support Bracket to the 12mm Bolt Plate with (1) 12mm Flat Washer, (1) 12mm Lock Washer and (1) 12mm Hex Nut, (Figure 5). Attach the Support Bracket to the Mounting Bracket with (1) 8mm Hex Bolt, (2) 8mm Flat Washers, (1) 8mm Lock Washer and (1) 8mm Hex Nut, (Figures 5 & 6). Do not tighten hardware at this time.
- 7. For 2021 models, follow the steps to attach the Front Mounting Bracket. Attach the Front Support Bracket to the Mounting Bracket, (Figure 7). Mark the upper slot in the Support Bracket. Temporarily remove the Brackets. Using a 12/inch drill bit, (not included) drill the marked location on the floor panel, (Figure 8). Thread (1) 10mm Bolt Plate into the Fish Wire. Guide the end of the Fish Wire into the large hole and out the drilled hole, (Figure 9). Pull the Bolt Plate through the floor panel.
- 8. Move to the rear location. Repeat **Step 2** to remove the plastic plugs, **(Figure 10)**. Select (1) 10mm Bolt Plate. Insert the Bolt Plate into the outer hole on the floor panel, **(Figure 11)**.
- **9.** Select (1) 10mm Block Bolt. Insert the Block Bolt into the inner hole on the floor panel and rotate to sit on the edges of the hole, **(Figure 12)**.
- **10.** Select the Passenger/Right Rear Mounting Bracket. Attach the Bracket to the 10mm Block Bolt with (1) 10mm Flat Washer, (1) 10mm Lock Washer and (1) 10mm Hex Nut, **(Figure 13)**. Do not tighten hardware at this time.
- 11. Select the Passenger/Right Rear Support Bracket. Attach the Support Bracket to the 12mm Bolt Plate with (1) 12mm Flat Washer, (1) 12mm Lock Washer and (1) 12mm Hex Nut, (Figure 14). Attach the Support Bracket to the Mounting Bracket with (1) 8mm Hex Bolt, (2) 8mm Flat Washers, (1) 8mm Lock Washer and (1) 8mm Hex Nut, (Figures 15 & 16). Do not tighten hardware at this time.
- 12. Select the Passenger/Right Sidebar. Carefully place Sidebar on the Rear Mounting Bracket. IMPORTANT: Do not slide or rotate Sidebar on cradle, or damage to the finish may result. Attach Sidebar to the Front Mounting Bracket with (1) 1/2inch Hex Bolt, (1) 1/2inch Lock Washer and (1) 1/2inch Flat Washer, (Figure 17). Do not tighten hardware at this time.
- **13.** Attach the Sidebar to the Rear Mounting Bracket with (2) 8mm Combo Bolts, **(Figure 18)**. Do not tighten hardware at this time.
- 14. Level and adjust the Sidebar and tighten all hardware.
- 15. Repeat Steps 1—13 to attach the Driver/Left Sidebar.
- **16.** Do periodic inspections to the installation to make sure that all hardware is secure and tight.