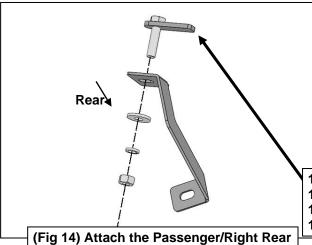

## 3INCH SIDEBAR 2020-2021 TOYOTA HIGHLANDER (EXL. HYBRID)

- **5.** Loosen the cover panel on the floor panel to reveal a large hole. Select (1) 12mm Bolt Plate. Insert the Bolt Plate into the large hole and bring the threads out of the small hole, **(Figure 4)**.
- 6. Select the Passenger/Right Front Support Bracket. Attach the Support Bracket to the 12mm Bolt Plate with (1) 12mm Flat Washer, (1) 12mm Lock Washer and (1) 12mm Hex Nut, (Figure 5). Attach the Support Bracket to the Mounting Bracket with (1) 8mm Hex Bolt, (2) 8mm Flat Washers, (1) 8mm Lock Washer and (1) 8mm Hex Nut, (Figures 5 & 6). Do not tighten hardware at this time.
- 7. For 2021 models, follow the steps to attach the Front Mounting Bracket. Attach the Front Support Bracket to the Mounting Bracket, (Figure 7). Mark the upper slot in the Support Bracket. Temporarily remove the Brackets. Using a 12/inch drill bit, (not included) drill the marked location on the floor panel, (Figure 8). Thread (1) 10mm Bolt Plate into the Fish Wire. Guide the end of the Fish Wire into the large hole and out the drilled hole, (Figure 9). Pull the Bolt Plate through the floor panel.
- 8. Move to the rear location. Repeat **Step 2** to remove the plastic plugs, **(Figure 10)**. Select (1) 10mm Bolt Plate. Insert the Bolt Plate into the outer hole on the floor panel, **(Figure 11)**.
- **9.** Select (1) 10mm Block Bolt. Insert the Block Bolt into the inner hole on the floor panel and rotate to sit on the edges of the hole, **(Figure 12)**.
- **10.** Select the Passenger/Right Rear Mounting Bracket. Attach the Bracket to the 10mm Block Bolt with (1) 10mm Flat Washer, (1) 10mm Lock Washer and (1) 10mm Hex Nut, **(Figure 13)**. Do not tighten hardware at this time.
- 11. Select the Passenger/Right Rear Support Bracket. Attach the Support Bracket to the 12mm Bolt Plate with (1) 12mm Flat Washer, (1) 12mm Lock Washer and (1) 12mm Hex Nut, (Figure 14). Attach the Support Bracket to the Mounting Bracket with (1) 8mm Hex Bolt, (2) 8mm Flat Washers, (1) 8mm Lock Washer and (1) 8mm Hex Nut, (Figures 15 & 16). Do not tighten hardware at this time.
- 12. Select the Passenger/Right Sidebar. Carefully place Sidebar on the Rear Mounting Bracket. IMPORTANT: Do not slide or rotate Sidebar on cradle, or damage to the finish may result. Attach Sidebar to the Front Mounting Bracket with (1) 1/2inch Hex Bolt, (1) 1/2inch Lock Washer and (1) 1/2inch Flat Washer, (Figure 17). Do not tighten hardware at this time.
- **13.** Attach the Sidebar to the Rear Mounting Bracket with (2) 8mm Combo Bolts, **(Figure 18)**. Do not tighten hardware at this time.
- 14. Level and adjust the Sidebar and tighten all hardware.
- 15. Repeat Steps 1—13 to attach the Driver/Left Sidebar.
- **16.** Do periodic inspections to the installation to make sure that all hardware is secure and tight.