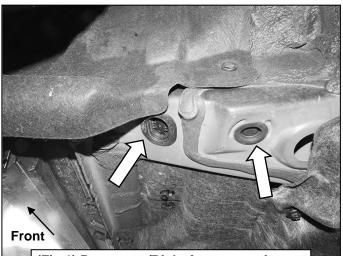

#### **PROCEDURE:**

- 1. REMOVE CONTENTS FROM BOX. VERIFY ALL PARTS ARE PRESENT. READ INSTRUCTIONS CAREFULLY. ASSISTANCE IS HIGHLY RECOMMENDED.
- 2. Starting on the Passenger/Right side of the vehicle, remove the plastic plugs from the mounting location along the floor panel, (Figures 1 & 7).
- 3. Select (1) 10mm Block Bolt. Insert the Block Bolt into the outer hole in the floor panel and rotate to sit on the edges of the hole, (Figure 2).
- **4.** Select the Passenger/Right Front Mounting Bracket. Attach the Bracket to the 10mm Block Bolt with (1) 10mm Flat Washer, (1) 10mm Lock Washer and (1) 10mm Hex Nut, **(Figures 3 & 4)**. Do not tighten hardware at this time.

### Passenger/Right Side Installation Pictured

(Fig 1) Passenger/Right front mounting location, Remove plastic plugs from holes

(Fig 2) Insert (1) 10mm Block Bolt into the outer hole in the floor panel

www.tacautoparts.com Page 2 of 6 9/24/21 (AL)