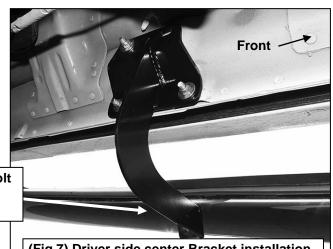

- 7. Line up the threaded insert in the bottom of the Sidebar with the center Bracket. Attach the Sidebar to the Bracket with (1) 8mm x 25mm Hex Bolt, (1) 8mm Lock Washer and (1) 8mm Flat Washer, (Figure 7). Leave hardware loose at this time.
- 8. Level and adjust the Sidebar and tighten all hardware.
- 9. Repeat Steps 1—8 to install the passenger/right Sidebar.
- **10.** Do periodic inspections to the installation to make sure that all hardware is secure and tight.

### Driver/left side installation pictured

(Fig 4) Driver side front Bracket installation

1/2" x 2" Hex Bolts

(Fig 5) Driver side center Bracket installation

8mm x 25mm Hex Bolt 8mm Lock Washer

(Fig 7) Driver side center Bracket installation

8mm Flat Washer