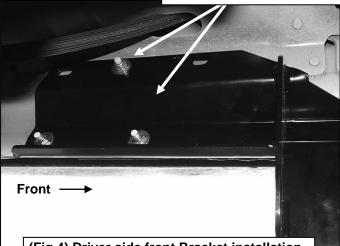

# REMOVE CONTENTS FROM BOX. VERIFY ALL PARTS ARE PRESENT. READ INSTRUCTIONS CAREFULLY BEFORE STARTING INSTALLATION. ASSISTANCE IS RECOMMENDED.

- 1. Start the installation under the driver side of the vehicle. Locate the front, center and rear factory running board mounting locations along the inner side of the body, **(Figure 1)**.
- 2. Slide (1) Plastic Washer over each factory mounting stud in the body panel, (Figures 2 & 3). IMPORTANT: The Plastic Washers are designed to prevent corrosion between the aluminum body panel and the steel mounting brackets. Do not install the Brackets without the Plastic Washers.
- 3. Select (1) driver side front Mounting Bracket. **NOTE**: Same bracket is used for the passenger side rear installation. Attach the Mounting Bracket to the (3) factory studs with (3) 8mm Flat Washers and (3) 8mm Nylon Lock Nuts, **(Figure 4)**. Snug but do not fully tighten the hardware.
- **4.** Select (1) Center Bracket. Repeat **Steps 1—3** to install the driver side center Bracket, **(Figure 5)**. **NOTE**: Center Bracket is the same, driver side and passenger side.
- 5. Repeat Steps 1—3 to install the driver side rear Bracket, (Figure 6). NOTE: Same Bracket is used for the passenger side front installation.
- **6.** Select the driver/left Sidebar. With assistance, position the Sidebar up to the front and rear Mounting Brackets. Attach the Sidebar to the Mounting Brackets with the included (2) 1/2" x 2" Hex Bolts, (2) 1/2" Lock Washers, and (2) 1/2" Flat Washers, **(Figure 6)**. Leave hardware loose at this time.

### Driver/left side installation pictured

(Fig 4) Driver side front Bracket installation

1/2" x 2" Hex Bolts

(Fig 5) Driver side center Bracket installation

8mm x 25mm Hex Bolt 8mm Lock Washer

(Fig 7) Driver side center Bracket installation