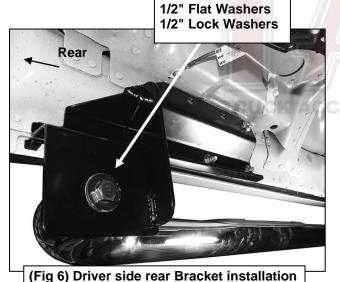

# REMOVE CONTENTS FROM BOX. VERIFY ALL PARTS ARE PRESENT. READ INSTRUCTIONS CAREFULLY BEFORE STARTING INSTALLATION. ASSISTANCE IS RECOMMENDED.

- 1. Start the installation under the driver side of the vehicle. Locate the front, center and rear factory running board mounting locations along the inner side of the body, **(Figure 1)**.
- 2. Slide (1) Plastic Washer over each factory mounting stud in the body panel, (Figures 2 & 3). IMPORTANT: The Plastic Washers are designed to prevent corrosion between the aluminum body panel and the steel mounting brackets. Do not install the Brackets without the Plastic Washers.
- 3. Select (1) driver side front Mounting Bracket. **NOTE**: Same bracket is used for the passenger side rear installation. Attach the Mounting Bracket to the (3) factory studs with (3) 8mm Flat Washers and (3) 8mm Nylon Lock Nuts, **(Figure 4)**. Snug but do not fully tighten the hardware.
- **4.** Select (1) Center Bracket. Repeat **Steps 1—3** to install the driver side center Bracket, **(Figure 5)**. **NOTE**: Center Bracket is the same, driver side and passenger side.
- 5. Repeat Steps 1—3 to install the driver side rear Bracket, (Figure 6). NOTE: Same Bracket is used for the passenger side front installation.
- **6.** Select the driver/left Sidebar. With assistance, position the Sidebar up to the front and rear Mounting Brackets. Attach the Sidebar to the Mounting Brackets with the included (2) 1/2" x 2" Hex Bolts, (2) 1/2" Lock Washers, and (2) 1/2" Flat Washers, **(Figure 6)**. Leave hardware loose at this time.