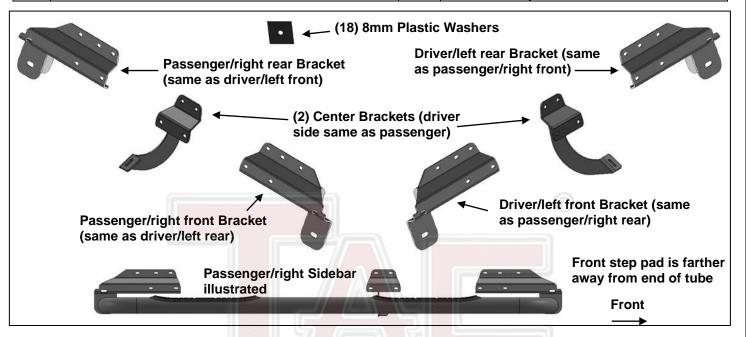

#### **PARTS LIST:**

| 1  | Driver/left Sidebar                                | 4  | 1/2" x 2" Hex Bolts                   |
|----|----------------------------------------------------|----|---------------------------------------|
| 1  | Passenger/right Sidebar                            | 4  | 1/2" x 1-1/4" OD x 3/32" Flat Washers |
| 2  | Driver/left front-passenger/right rear Brackets    | 4  | 1/2" Lock Washers                     |
| 2  | Passenger/right front-driver/left rear Brackets    | 2  | 8-1.25mm x 25mm Hex Bolts             |
| 2  | Center Brackets (use for driver or passenger side) | 20 | 8mm x 24mm OD x 2mm Washers           |
| 18 | 8mm Plastic Washers                                | 2  | 8mm Lock Washers                      |
|    |                                                    | 18 | 8-1.25mm Nylon Lock Nuts              |

# REMOVE CONTENTS FROM BOX. VERIFY ALL PARTS ARE PRESENT. READ INSTRUCTIONS CAREFULLY BEFORE STARTING INSTALLATION. ASSISTANCE IS RECOMMENDED.

- 1. Start the installation under the driver side of the vehicle. Locate the front, center and rear factory running board mounting locations along the inner side of the body, **(Figure 1)**.
- 2. Slide (1) Plastic Washer over each factory mounting stud in the body panel, (Figures 2 & 3). IMPORTANT: The Plastic Washers are designed to prevent corrosion between the aluminum body panel and the steel mounting brackets. Do not install the Brackets without the Plastic Washers.
- 3. Select (1) driver side front Mounting Bracket. **NOTE**: Same bracket is used for the passenger side rear installation. Attach the Mounting Bracket to the (3) factory studs with (3) 8mm Flat Washers and (3) 8mm Nylon Lock Nuts, **(Figure 4)**. Snug but do not fully tighten the hardware.
- **4.** Select (1) Center Bracket. Repeat **Steps 1—3** to install the driver side center Bracket, **(Figure 5)**. **NOTE**: Center Bracket is the same, driver side and passenger side.
- 5. Repeat Steps 1—3 to install the driver side rear Bracket, (Figure 6). NOTE: Same Bracket is used for the passenger side front installation.
- **6.** Select the driver/left Sidebar. With assistance, position the Sidebar up to the front and rear Mounting Brackets. Attach the Sidebar to the Mounting Brackets with the included (2) 1/2" x 2" Hex Bolts, (2) 1/2" Lock Washers, and (2) 1/2" Flat Washers, **(Figure 6)**. Leave hardware loose at this time.

- 7. Line up the threaded insert in the bottom of the Sidebar with the center Bracket. Attach the Sidebar to the Bracket with (1) 8mm x 25mm Hex Bolt, (1) 8mm Lock Washer and (1) 8mm Flat Washer, (Figure 7). Leave hardware loose at this time.
- 8. Level and adjust the Sidebar and tighten all hardware.
- 9. Repeat Steps 1—8 to install the passenger/right Sidebar.
- **10.** Do periodic inspections to the installation to make sure that all hardware is secure and tight.