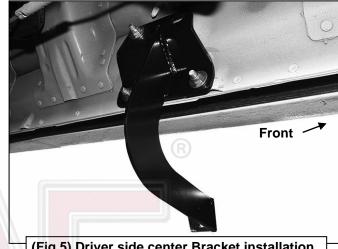

# REMOVE CONTENTS FROM BOX. VERIFY ALL PARTS ARE PRESENT. READ INSTRUCTIONS CAREFULLY BEFORE STARTING INSTALLATION. ASSISTANCE IS RECOMMENDED.

- 1. Start the installation under the driver side of the vehicle. Locate the front, center and rear factory running board mounting locations along the inner side of the body, **(Figure 1)**.
- 2. Slide (1) Plastic Washer over each factory mounting stud in the body panel, (Figures 2 & 3). IMPORTANT: The Plastic Washers are designed to prevent corrosion between the aluminum body panel and the steel mounting brackets. Do not install the Brackets without the Plastic Washers.
- 3. Select (1) driver side front Mounting Bracket. **NOTE**: Same bracket is used for the passenger side rear installation. Attach the Mounting Bracket to the (3) factory studs with (3) 8mm Flat Washers and (3) 8mm Nylon Lock Nuts, **(Figure 4)**. Snug but do not fully tighten the hardware.
- **4.** Select (1) Center Bracket. Repeat **Steps 1—3** to install the driver side center Bracket, **(Figure 5)**. **NOTE**: Center Bracket is the same, driver side and passenger side.
- 5. Repeat Steps 1—3 to install the driver side rear Bracket, (Figure 6). NOTE: Same Bracket is used for the passenger side front installation.
- **6.** Select the driver/left Sidebar. With assistance, position the Sidebar up to the front and rear Mounting Brackets. Attach the Sidebar to the Mounting Brackets with the included (2) 1/2" x 2" Hex Bolts, (2) 1/2" Lock Washers, and (2) 1/2" Flat Washers, **(Figure 6)**. Leave hardware loose at this time.

### Driver/left side installation pictured

(Fig 4) Driver side front Bracket installation

1/2" x 2" Hex Bolts

(Fig 5) Driver side center Bracket installation

8mm x 25mm Hex Bolt 8mm Lock Washer

(Fig 7) Driver side center Bracket installation