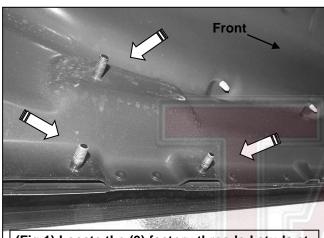

# REMOVE CONTENTS FROM BOX. VERIFY ALL PARTS ARE PRESENT. READ INSTRUCTIONS CAREFULLY BEFORE STARTING INSTALLATION. ASSISTANCE IS RECOMMENDED.

- 1. Start the installation under the driver side of the vehicle. Locate the front, center and rear factory running board mounting locations along the inner side of the body, **(Figure 1)**.
- 2. Slide (1) Plastic Washer over each factory mounting stud in the body panel, (Figures 2 & 3). IMPORTANT: The Plastic Washers are designed to prevent corrosion between the aluminum body panel and the steel mounting brackets. Do not install the Brackets without the Plastic Washers.
- 3. Select (1) driver side front Mounting Bracket. **NOTE**: Same bracket is used for the passenger side rear installation. Attach the Mounting Bracket to the (3) factory studs with (3) 8mm Flat Washers and (3) 8mm Nylon Lock Nuts, **(Figure 4)**. Snug but do not fully tighten the hardware.
- **4.** Select (1) Center Bracket. Repeat **Steps 1—3** to install the driver side center Bracket, **(Figure 5)**. **NOTE**: Center Bracket is the same, driver side and passenger side.
- 5. Repeat Steps 1—3 to install the driver side rear Bracket, (Figure 6). NOTE: Same Bracket is used for the passenger side front installation.
- **6.** Select the driver/left Sidebar. With assistance, position the Sidebar up to the front and rear Mounting Brackets. Attach the Sidebar to the Mounting Brackets with the included (2) 1/2" x 2" Hex Bolts, (2) 1/2" Lock Washers, and (2) 1/2" Flat Washers, **(Figure 6)**. Leave hardware loose at this time.

(Fig 1) Locate the (3) factory threaded studs at each location. Driver side rear pictured

(Fig 2) Plastic Insulation Washer

(Fig 3) Thread Plastic Washers onto all mounting studs. Passenger side rear pictured