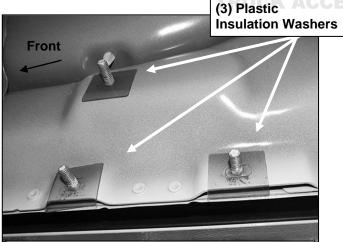

# REMOVE CONTENTS FROM BOX. VERIFY ALL PARTS ARE PRESENT. READ INSTRUCTIONS CAREFULLY BEFORE STARTING INSTALLATION. ASSISTANCE IS RECOMMENDED.

- 1. Start the installation under the driver side of the vehicle. Locate the front, center and rear factory running board mounting locations along the inner side of the body, **(Figure 1)**.
- 2. Slide (1) Plastic Washer over each factory mounting stud in the body panel, (Figures 2 & 3). IMPORTANT: The Plastic Washers are designed to prevent corrosion between the aluminum body panel and the steel mounting brackets. Do not install the Brackets without the Plastic Washers.
- 3. Select (1) driver side front Mounting Bracket. **NOTE**: Same bracket is used for the passenger side rear installation. Attach the Mounting Bracket to the (3) factory studs with (3) 8mm Flat Washers and (3) 8mm Nylon Lock Nuts, **(Figure 4)**. Snug but do not fully tighten the hardware.
- **4.** Select (1) Center Bracket. Repeat **Steps 1—3** to install the driver side center Bracket, **(Figure 5)**. **NOTE**: Center Bracket is the same, driver side and passenger side.
- 5. Repeat Steps 1—3 to install the driver side rear Bracket, (Figure 6). NOTE: Same Bracket is used for the passenger side front installation.
- **6.** Select the driver/left Sidebar. With assistance, position the Sidebar up to the front and rear Mounting Brackets. Attach the Sidebar to the Mounting Brackets with the included (2) 1/2" x 2" Hex Bolts, (2) 1/2" Lock Washers, and (2) 1/2" Flat Washers, **(Figure 6)**. Leave hardware loose at this time.

(Fig 1) Locate the (3) factory threaded studs at each location. Driver side rear pictured

(Fig 2) Plastic Insulation Washer

(Fig 3) Thread Plastic Washers onto all mounting studs. Passenger side rear pictured