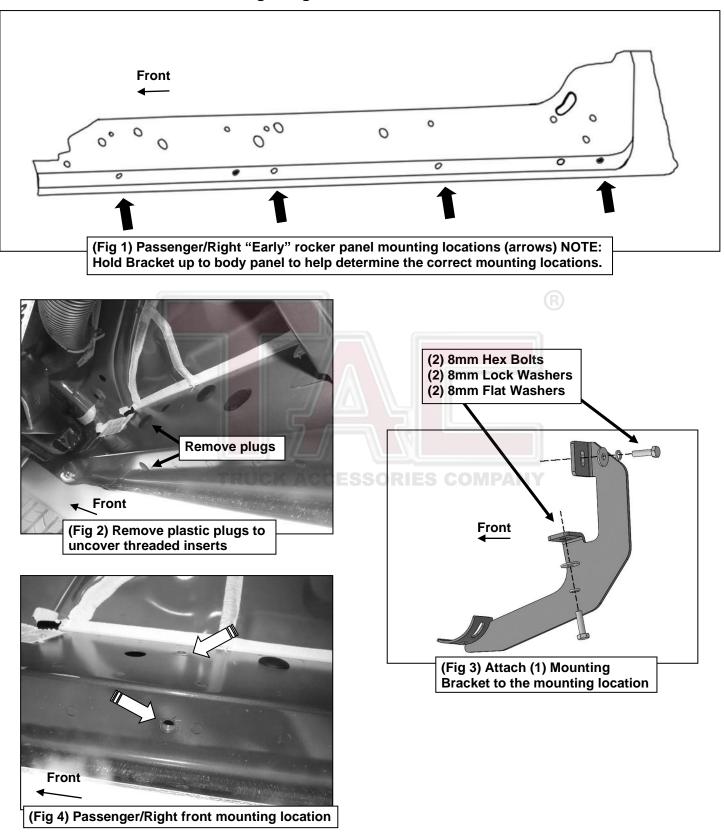

# REMOVE CONTENTS FROM BOX. VERIFY ALL PARTS ARE PRESENT. READ INSTRUCTIONS CAREFULLY BEFORE STARTING INSTALLATION. ASSISTANCE IS RECOMMENDED.

- Start the installation under the Passenger/Right side of the vehicle.
  - a. For "Early" 2019 models, locate the 6 plugs along the bottom edge of the body. Mounting Brackets will bolt to the 1st, 3rd, 4th and 6th threaded mounting holes, (Figure 1).
  - b. For "Late" 2019 models, all (4) mounting locations will be used.
- Remove the plastic plugs from the Passenger/Right front mounting location. Select (1) Mounting Bracket. Attach the Mounting Bracket to the factory threaded holes with (2) 8mm Hex Bolts, (2) 8mm Lock Washers and (2) 8mm Flat Washers, (Figures 2 & 3). Do not tighten hardware at this time.
- Repeat Steps 1 & 2 to attach the 2nd, 3rd and Rear Mounting Brackets along the rocker panel, (Figures 4—7). Do not tighten hardware at this time.
- 4. Select the Passenger/Right Sidebar. Carefully place Sidebar on the brackets. IMPORTANT: Do not slide or rotate Sidebar on cradles, or damage to the finish may result. Attach Sidebar to the Mounting Brackets with (8) 8mm Combo Bolts, (Figure 8). Do not tighten hardware at this time.
- 5. Level and adjust the Sidebar and fully tighten all hardware.
- 6. Repeat **Steps 1—5** to attach the Driver/Left Sidebar.
- 7. Do periodic inspections to the installation to make sure that all hardware is secure and tight.