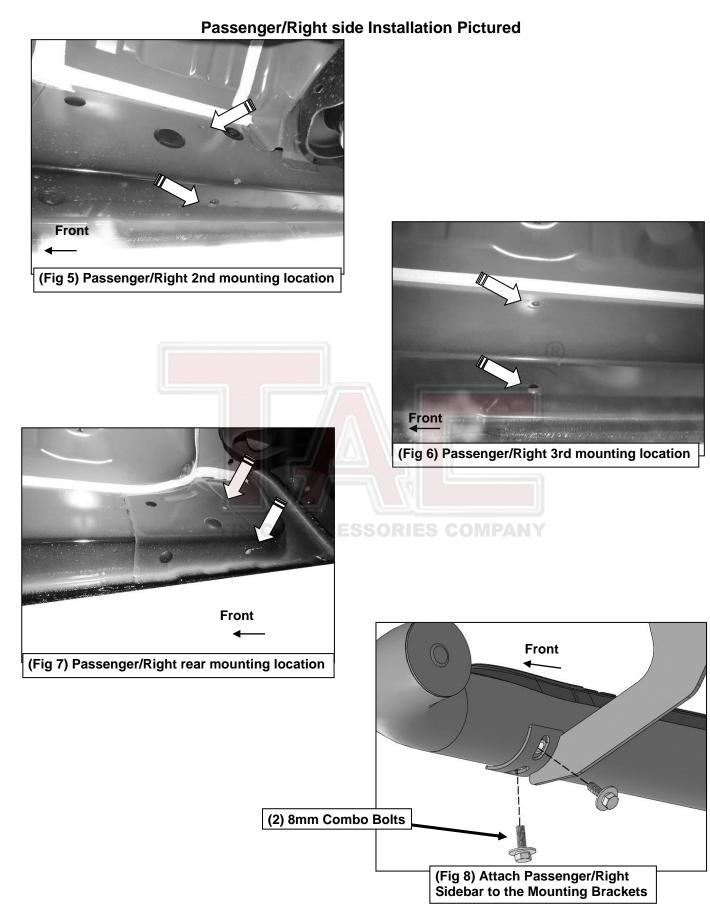

# REMOVE CONTENTS FROM BOX. VERIFY ALL PARTS ARE PRESENT. READ INSTRUCTIONS CAREFULLY BEFORE STARTING INSTALLATION. ASSISTANCE IS RECOMMENDED.

- Start the installation under the Passenger/Right side of the vehicle.
  - a. For "Early" 2019 models, locate the 6 plugs along the bottom edge of the body. Mounting Brackets will bolt to the 1st, 3rd, 4th and 6th threaded mounting holes, (Figure 1).
  - b. For "Late" 2019 models, all (4) mounting locations will be used.
- Remove the plastic plugs from the Passenger/Right front mounting location. Select (1) Mounting Bracket. Attach the Mounting Bracket to the factory threaded holes with (2) 8mm Hex Bolts, (2) 8mm Lock Washers and (2) 8mm Flat Washers, (Figures 2 & 3). Do not tighten hardware at this time.
- Repeat Steps 1 & 2 to attach the 2nd, 3rd and Rear Mounting Brackets along the rocker panel, (Figures 4—7). Do not tighten hardware at this time.
- 4. Select the Passenger/Right Sidebar. Carefully place Sidebar on the brackets. IMPORTANT: Do not slide or rotate Sidebar on cradles, or damage to the finish may result. Attach Sidebar to the Mounting Brackets with (8) 8mm Combo Bolts, (Figure 8). Do not tighten hardware at this time.
- 5. Level and adjust the Sidebar and fully tighten all hardware.
- 6. Repeat **Steps 1—5** to attach the Driver/Left Sidebar.
- 7. Do periodic inspections to the installation to make sure that all hardware is secure and tight.

## Passenger/Right side Installation Pictured