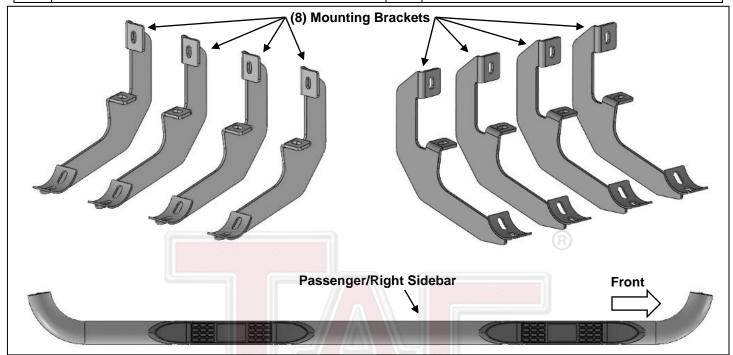

### PARTS LIST:

| 1  | Driver/Left Sidebar     | 16 | 8mm x 30mm Hex Bolts             |  |
|----|-------------------------|----|----------------------------------|--|
| 1  | Passenger/Right Sidebar | 16 | 8mm Lock Washers                 |  |
| 8  | Mounting Brackets       | 16 | 8mm x 24mm OD x 2mm Flat Washers |  |
| 16 | 8mmx 25mm Combo Bolts   |    |                                  |  |

# REMOVE CONTENTS FROM BOX. VERIFY ALL PARTS ARE PRESENT. READ INSTRUCTIONS CAREFULLY BEFORE STARTING INSTALLATION. ASSISTANCE IS RECOMMENDED.

- Start the installation under the Passenger/Right side of the vehicle.
  - a. For "Early" 2019 models, locate the 6 plugs along the bottom edge of the body. Mounting Brackets will bolt to the 1st, 3rd, 4th and 6th threaded mounting holes, (Figure 1).
  - b. For "Late" 2019 models, all (4) mounting locations will be used.
- Remove the plastic plugs from the Passenger/Right front mounting location. Select (1) Mounting Bracket. Attach the Mounting Bracket to the factory threaded holes with (2) 8mm Hex Bolts, (2) 8mm Lock Washers and (2) 8mm Flat Washers, (Figures 2 & 3). Do not tighten hardware at this time.
- Repeat Steps 1 & 2 to attach the 2nd, 3rd and Rear Mounting Brackets along the rocker panel, (Figures 4—7). Do not tighten hardware at this time.
- 4. Select the Passenger/Right Sidebar. Carefully place Sidebar on the brackets. IMPORTANT: Do not slide or rotate Sidebar on cradles, or damage to the finish may result. Attach Sidebar to the Mounting Brackets with (8) 8mm Combo Bolts, (Figure 8). Do not tighten hardware at this time.
- 5. Level and adjust the Sidebar and fully tighten all hardware.
- 6. Repeat **Steps 1—5** to attach the Driver/Left Sidebar.
- 7. Do periodic inspections to the installation to make sure that all hardware is secure and tight.