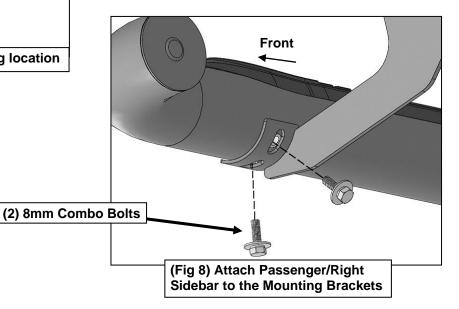

# REMOVE CONTENTS FROM BOX. VERIFY ALL PARTS ARE PRESENT. READ INSTRUCTIONS CAREFULLY BEFORE STARTING INSTALLATION. ASSISTANCE IS RECOMMENDED.

- 1. Start the installation under the Passenger/Right side of the vehicle.
  - **a.** For "Early" 2019 models, locate the 6 plugs along the bottom edge of the body. Mounting Brackets will bolt to the 1st, 3rd, 4th and 6th threaded mounting holes, (Figure 1).
  - b. For "Late" 2019 models, all (4) mounting locations will be used.
- 2. Remove the plastic plugs from the Passenger/Right front mounting location. Select (1) Mounting Bracket. Attach the Mounting Bracket to the factory threaded holes with (2) 8mm Hex Bolts, (2) 8mm Lock Washers and (2) 8mm Flat Washers, (Figures 2 & 3). Do not tighten hardware at this time.
- 3. Repeat **Steps 1 & 2** to attach the 2nd, 3rd and Rear Mounting Brackets along the rocker panel, **(Figures 4—7)**. Do not tighten hardware at this time.
- **4.** Select the Passenger/Right Sidebar. Carefully place Sidebar on the brackets. **IMPORTANT:** Do not slide or rotate Sidebar on cradles, or damage to the finish may result. Attach Sidebar to the Mounting Brackets with (8) 8mm Combo Bolts. **(Figure 8)**. Do not tighten hardware at this time.
- **5.** Level and adjust the Sidebar and fully tighten all hardware.
- **6.** Repeat **Steps 1—5** to attach the Driver/Left Sidebar.
- 7. Do periodic inspections to the installation to make sure that all hardware is secure and tight.