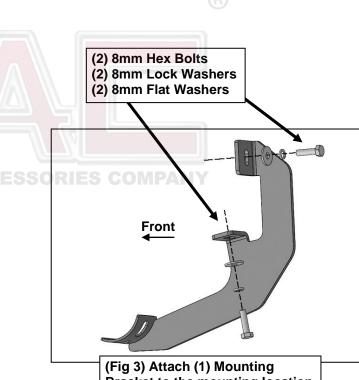

### PROCEDURE:

# REMOVE CONTENTS FROM BOX. VERIFY ALL PARTS ARE PRESENT. READ INSTRUCTIONS CAREFULLY BEFORE STARTING INSTALLATION. ASSISTANCE IS RECOMMENDED.

- 1. Start the installation under the Passenger/Right side of the vehicle.
  - **a.** For "Early" 2019 models, locate the 6 plugs along the bottom edge of the body. Mounting Brackets will bolt to the 1st, 3rd, 4th and 6th threaded mounting holes, (Figure 1).
  - b. For "Late" 2019 models, all (4) mounting locations will be used.
- 2. Remove the plastic plugs from the Passenger/Right front mounting location. Select (1) Mounting Bracket. Attach the Mounting Bracket to the factory threaded holes with (2) 8mm Hex Bolts, (2) 8mm Lock Washers and (2) 8mm Flat Washers, (Figures 2 & 3). Do not tighten hardware at this time.
- 3. Repeat **Steps 1 & 2** to attach the 2nd, 3rd and Rear Mounting Brackets along the rocker panel, **(Figures 4—7)**. Do not tighten hardware at this time.
- **4.** Select the Passenger/Right Sidebar. Carefully place Sidebar on the brackets. **IMPORTANT:** Do not slide or rotate Sidebar on cradles, or damage to the finish may result. Attach Sidebar to the Mounting Brackets with (8) 8mm Combo Bolts. **(Figure 8)**. Do not tighten hardware at this time.
- **5.** Level and adjust the Sidebar and fully tighten all hardware.
- **6.** Repeat **Steps 1—5** to attach the Driver/Left Sidebar.
- 7. Do periodic inspections to the installation to make sure that all hardware is secure and tight.

### Passenger/Right side Installation Pictured

Hold Bracket up to body panel to help determine the correct mounting locations.

Bracket to the mounting location