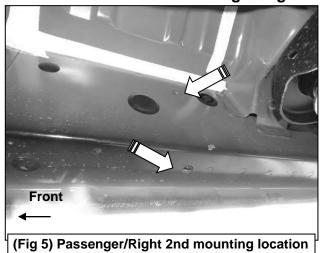

# REMOVE CONTENTS FROM BOX. VERIFY ALL PARTS ARE PRESENT. READ INSTRUCTIONS CAREFULLY BEFORE STARTING INSTALLATION. ASSISTANCE IS RECOMMENDED.

- 1. Start the installation under the Passenger/Right side of the vehicle.
  - **a.** For "Early" 2019 models, locate the 6 plugs along the bottom edge of the body. Mounting Brackets will bolt to the 1st, 3rd, 4th and 6th threaded mounting holes, (Figure 1).
  - b. For "Late" 2019 models, all (4) mounting locations will be used.
- 2. Remove the plastic plugs from the Passenger/Right front mounting location. Select (1) Mounting Bracket. Attach the Mounting Bracket to the factory threaded holes with (2) 8mm Hex Bolts, (2) 8mm Lock Washers and (2) 8mm Flat Washers, (Figures 2 & 3). Do not tighten hardware at this time.
- 3. Repeat **Steps 1 & 2** to attach the 2nd, 3rd and Rear Mounting Brackets along the rocker panel, **(Figures 4—7)**. Do not tighten hardware at this time.
- **4.** Select the Passenger/Right Sidebar. Carefully place Sidebar on the brackets. **IMPORTANT:** Do not slide or rotate Sidebar on cradles, or damage to the finish may result. Attach Sidebar to the Mounting Brackets with (8) 8mm Combo Bolts. **(Figure 8)**. Do not tighten hardware at this time.
- **5.** Level and adjust the Sidebar and fully tighten all hardware.
- **6.** Repeat **Steps 1—5** to attach the Driver/Left Sidebar.
- 7. Do periodic inspections to the installation to make sure that all hardware is secure and tight.