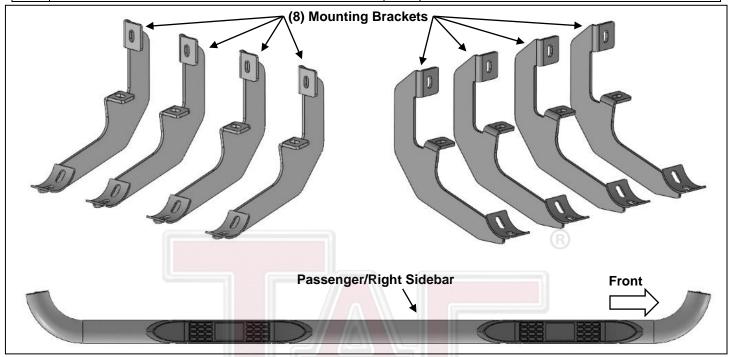

#### **PARTS LIST:**

| 1  | Driver/Left Sidebar     | 16 | 8mm x 30mm Hex Bolts             |
|----|-------------------------|----|----------------------------------|
| 1  | Passenger/Right Sidebar | 16 | 8mm Lock Washers                 |
| 8  | Mounting Brackets       | 16 | 8mm x 24mm OD x 2mm Flat Washers |
| 16 | 8mmx 25mm Combo Bolts   |    |                                  |

# REMOVE CONTENTS FROM BOX. VERIFY ALL PARTS ARE PRESENT. READ INSTRUCTIONS CAREFULLY BEFORE STARTING INSTALLATION. ASSISTANCE IS RECOMMENDED.

- 1. Start the installation under the Passenger/Right side of the vehicle.
  - **a.** For "Early" 2019 models, locate the 6 plugs along the bottom edge of the body. Mounting Brackets will bolt to the 1st, 3rd, 4th and 6th threaded mounting holes, (Figure 1).
  - b. For "Late" 2019 models, all (4) mounting locations will be used.
- 2. Remove the plastic plugs from the Passenger/Right front mounting location. Select (1) Mounting Bracket. Attach the Mounting Bracket to the factory threaded holes with (2) 8mm Hex Bolts, (2) 8mm Lock Washers and (2) 8mm Flat Washers, (Figures 2 & 3). Do not tighten hardware at this time.
- 3. Repeat **Steps 1 & 2** to attach the 2nd, 3rd and Rear Mounting Brackets along the rocker panel, **(Figures 4—7)**. Do not tighten hardware at this time.
- **4.** Select the Passenger/Right Sidebar. Carefully place Sidebar on the brackets. **IMPORTANT:** Do not slide or rotate Sidebar on cradles, or damage to the finish may result. Attach Sidebar to the Mounting Brackets with (8) 8mm Combo Bolts. **(Figure 8)**. Do not tighten hardware at this time.
- **5.** Level and adjust the Sidebar and fully tighten all hardware.
- **6.** Repeat **Steps 1—5** to attach the Driver/Left Sidebar.
- 7. Do periodic inspections to the installation to make sure that all hardware is secure and tight.