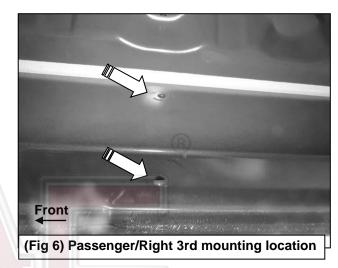

# REMOVE CONTENTS FROM BOX. VERIFY ALL PARTS ARE PRESENT. READ INSTRUCTIONS CAREFULLY BEFORE STARTING INSTALLATION. ASSISTANCE IS RECOMMENDED.

- 1. Start the installation under the Passenger/Right side of the vehicle.
  - **a.** For "Early" 2019 models, locate the 6 plugs along the bottom edge of the body. Mounting Brackets will bolt to the 1st, 3rd, 4th and 6th threaded mounting holes, (Figure 1).
  - b. For "Late" 2019 models, all (4) mounting locations will be used.
- 2. Remove the plastic plugs from the Passenger/Right front mounting location. Select (1) Mounting Bracket. Attach the Mounting Bracket to the factory threaded holes with (2) 8mm Hex Bolts, (2) 8mm Lock Washers and (2) 8mm Flat Washers, (Figures 2 & 3). Do not tighten hardware at this time.
- 3. Repeat **Steps 1 & 2** to attach the 2nd, 3rd and Rear Mounting Brackets along the rocker panel, **(Figures 4—7)**. Do not tighten hardware at this time.
- **4.** Select the Passenger/Right Sidebar. Carefully place Sidebar on the brackets. **IMPORTANT:** Do not slide or rotate Sidebar on cradles, or damage to the finish may result. Attach Sidebar to the Mounting Brackets with (8) 8mm Combo Bolts. **(Figure 8)**. Do not tighten hardware at this time.
- **5.** Level and adjust the Sidebar and fully tighten all hardware.
- **6.** Repeat **Steps 1—5** to attach the Driver/Left Sidebar.
- 7. Do periodic inspections to the installation to make sure that all hardware is secure and tight.