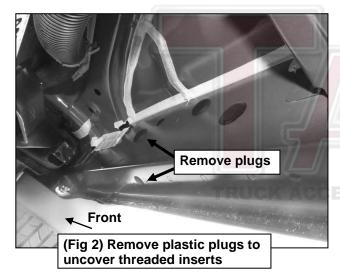

# REMOVE CONTENTS FROM BOX. VERIFY ALL PARTS ARE PRESENT. READ INSTRUCTIONS CAREFULLY BEFORE STARTING INSTALLATION. ASSISTANCE IS RECOMMENDED.

- 1. Start the installation under the Passenger/Right side of the vehicle.
  - **a.** For "Early" 2019 models, locate the 6 plugs along the bottom edge of the body. Mounting Brackets will bolt to the 1st, 3rd, 4th and 6th threaded mounting holes, (Figure 1).
  - b. For "Late" 2019 models, all (4) mounting locations will be used.
- 2. Remove the plastic plugs from the Passenger/Right front mounting location. Select (1) Mounting Bracket. Attach the Mounting Bracket to the factory threaded holes with (2) 8mm Hex Bolts, (2) 8mm Lock Washers and (2) 8mm Flat Washers, (Figures 2 & 3). Do not tighten hardware at this time.
- 3. Repeat **Steps 1 & 2** to attach the 2nd, 3rd and Rear Mounting Brackets along the rocker panel, **(Figures 4—7)**. Do not tighten hardware at this time.
- **4.** Select the Passenger/Right Sidebar. Carefully place Sidebar on the brackets. **IMPORTANT:** Do not slide or rotate Sidebar on cradles, or damage to the finish may result. Attach Sidebar to the Mounting Brackets with (8) 8mm Combo Bolts. **(Figure 8)**. Do not tighten hardware at this time.
- **5.** Level and adjust the Sidebar and fully tighten all hardware.
- **6.** Repeat **Steps 1—5** to attach the Driver/Left Sidebar.
- 7. Do periodic inspections to the installation to make sure that all hardware is secure and tight.