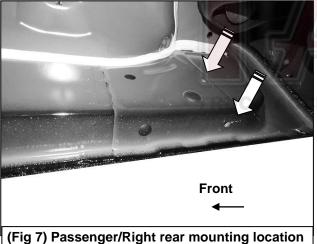

# REMOVE CONTENTS FROM BOX. VERIFY ALL PARTS ARE PRESENT. READ INSTRUCTIONS CAREFULLY BEFORE STARTING INSTALLATION. ASSISTANCE IS RECOMMENDED.

- 1. Start the installation under the Passenger/Right side of the vehicle.
  - **a.** For "Early" 2019 models, locate the 6 plugs along the bottom edge of the body. Mounting Brackets will bolt to the 1st, 3rd, 4th and 6th threaded mounting holes, (Figure 1).
  - b. For "Late" 2019 models, all (4) mounting locations will be used.
- 2. Remove the plastic plugs from the Passenger/Right front mounting location. Select (1) Mounting Bracket. Attach the Mounting Bracket to the factory threaded holes with (2) 8mm Hex Bolts, (2) 8mm Lock Washers and (2) 8mm Flat Washers, (Figures 2 & 3). Do not tighten hardware at this time.
- 3. Repeat **Steps 1 & 2** to attach the 2nd, 3rd and Rear Mounting Brackets along the rocker panel, **(Figures 4—7)**. Do not tighten hardware at this time.
- **4.** Select the Passenger/Right Sidebar. Carefully place Sidebar on the brackets. **IMPORTANT:** Do not slide or rotate Sidebar on cradles, or damage to the finish may result. Attach Sidebar to the Mounting Brackets with (8) 8mm Combo Bolts. **(Figure 8)**. Do not tighten hardware at this time.
- **5.** Level and adjust the Sidebar and fully tighten all hardware.
- **6.** Repeat **Steps 1—5** to attach the Driver/Left Sidebar.
- 7. Do periodic inspections to the installation to make sure that all hardware is secure and tight.