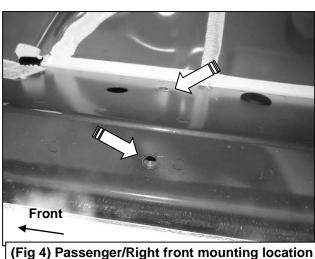

# REMOVE CONTENTS FROM BOX. VERIFY ALL PARTS ARE PRESENT. READ INSTRUCTIONS CAREFULLY BEFORE STARTING INSTALLATION. ASSISTANCE IS RECOMMENDED.

- 1. Start the installation under the Passenger/Right side of the vehicle.
  - **a.** For "Early" 2019 models, locate the 6 plugs along the bottom edge of the body. Mounting Brackets will bolt to the 1st, 3rd, 4th and 6th threaded mounting holes, (Figure 1).
  - b. For "Late" 2019 models, all (4) mounting locations will be used.
- 2. Remove the plastic plugs from the Passenger/Right front mounting location. Select (1) Mounting Bracket. Attach the Mounting Bracket to the factory threaded holes with (2) 8mm Hex Bolts, (2) 8mm Lock Washers and (2) 8mm Flat Washers, (Figures 2 & 3). Do not tighten hardware at this time.
- 3. Repeat **Steps 1 & 2** to attach the 2nd, 3rd and Rear Mounting Brackets along the rocker panel, **(Figures 4—7)**. Do not tighten hardware at this time.
- **4.** Select the Passenger/Right Sidebar. Carefully place Sidebar on the brackets. **IMPORTANT:** Do not slide or rotate Sidebar on cradles, or damage to the finish may result. Attach Sidebar to the Mounting Brackets with (8) 8mm Combo Bolts. **(Figure 8)**. Do not tighten hardware at this time.
- **5.** Level and adjust the Sidebar and fully tighten all hardware.
- **6.** Repeat **Steps 1—5** to attach the Driver/Left Sidebar.
- 7. Do periodic inspections to the installation to make sure that all hardware is secure and tight.