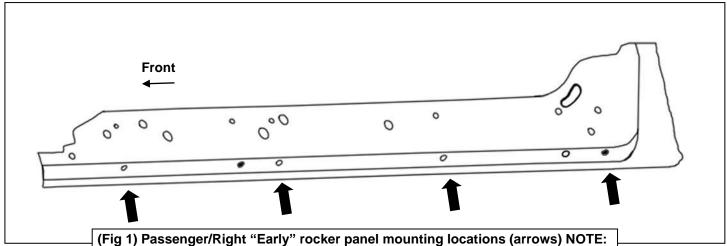

# REMOVE CONTENTS FROM BOX. VERIFY ALL PARTS ARE PRESENT. READ INSTRUCTIONS CAREFULLY BEFORE STARTING INSTALLATION. ASSISTANCE IS RECOMMENDED.

- 1. Start the installation under the Passenger/Right side of the vehicle.
  - **a.** For "Early" 2019 models, locate the 6 plugs along the bottom edge of the body. Mounting Brackets will bolt to the 1st, 3rd, 4th and 6th threaded mounting holes, (Figure 1).
  - b. For "Late" 2019 models, all (4) mounting locations will be used.
- 2. Remove the plastic plugs from the Passenger/Right front mounting location. Select (1) Mounting Bracket. Attach the Mounting Bracket to the factory threaded holes with (2) 8mm Hex Bolts, (2) 8mm Lock Washers and (2) 8mm Flat Washers, (Figures 2 & 3). Do not tighten hardware at this time.
- 3. Repeat **Steps 1 & 2** to attach the 2nd, 3rd and Rear Mounting Brackets along the rocker panel, **(Figures 4—7)**. Do not tighten hardware at this time.
- **4.** Select the Passenger/Right Sidebar. Carefully place Sidebar on the brackets. **IMPORTANT:** Do not slide or rotate Sidebar on cradles, or damage to the finish may result. Attach Sidebar to the Mounting Brackets with (8) 8mm Combo Bolts. **(Figure 8)**. Do not tighten hardware at this time.
- **5.** Level and adjust the Sidebar and fully tighten all hardware.
- **6.** Repeat **Steps 1—5** to attach the Driver/Left Sidebar.
- 7. Do periodic inspections to the installation to make sure that all hardware is secure and tight.