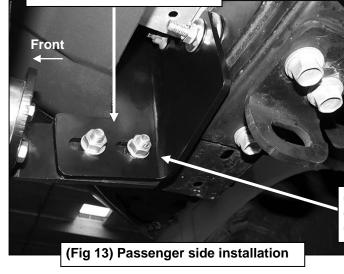

**To protect your investment**, wax this product after installing. Regular waxing is recommended to add a protective layer over the finish. Do not use any type of polish or wax that may contain abrasives that could damage the finish. **For stainless steel**: Aluminum polish may be used to polish small scratches and scuffs on the finish. Mild soap may be used also to clean the Bull Bar.

### **Passenger Side Installation Pictured**

- (2) 10mm x 30mm Hex Bolts
- (4) 10mm x 30mm STD Flat Washers
- (2) 10mm Nylon Lock Nuts

Attach Bull Bar Brackets to outside of Frame Brackets

- (2) 10mm x 30mm Hex Bolts
- (4) 10mm x 30mm STD Flat Washers
- (2) 10mm Nylon Lock Nuts