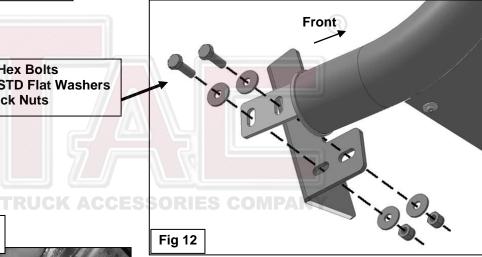

**To protect your investment**, wax this product after installing. Regular waxing is recommended to add a protective layer over the finish. Do not use any type of polish or wax that may contain abrasives that could damage the finish. **For stainless steel**: Aluminum polish may be used to polish small scratches and scuffs on the finish. Mild soap may be used also to clean the Bull Bar.

### **Passenger Side Installation Pictured**

- (2) 10mm x 30mm Hex Bolts
- (4) 10mm x 30mm STD Flat Washers
- (2) 10mm Nylon Lock Nuts

Attach Bull Bar Brackets to outside of Frame Brackets

- (2) 10mm x 30mm Hex Bolts
- (4) 10mm x 30mm STD Flat Washers
- (2) 10mm Nylon Lock Nuts