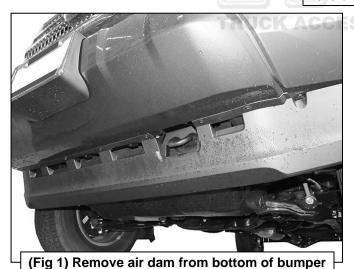

- 1. From under the front of the vehicle, remove the plastic lower air dam from the front bumper cover, (Figure 1).
- 2. Start installation at the passenger side, front of the vehicle. Remove the (2) outer factory hex nuts attaching the bumper mount to the end of the frame, (Figure 2). NOTE: It may be necessary to temporarily remove the factory tow hook from the passenger side.
- 3. Select the passenger side frame mounting bracket, (Figure 3). Slide the Bracket over the (2) threaded studs. Secure the Bracket to the studs with the factory hex nuts, (Figures 4 & 9). Leave hardware loose at this time.
- 4. Slide (1) Large Spacer Washer between the Mounting Bracket and the frame cross member, (Figures 5 & 6). Insert (1) 10mm x 120mm Hex Bolt with (1) 10mm x 34mm OD Large Flat Washer and (1) Large Spacer Washer into and through the hole in the back of the cross member. Make sure the Spacer Washer is against the cross member covering the large hole, (Figures 7 & 9). Push the long bolt through the outer Spacer Washer and Frame Bracket. Secure the Bracket to the Bolt with (1) 10mm x 34mm Large Flat Washer and (1) 10mm Nylon Lock Nut, (Figures 8 & 9). Leave hardware loose at this time. NOTE: Trim plastic splashguards attached to the bottom corners of the bumper as necessary to clear brackets.
- **5.** Repeat **Steps 2—4** for driver side Bracket installation.