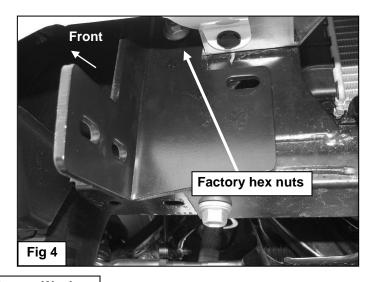

- 1. From under the front of the vehicle, remove the plastic lower air dam from the front bumper cover, (Figure 1).
- 2. Start installation at the passenger side, front of the vehicle. Remove the (2) outer factory hex nuts attaching the bumper mount to the end of the frame, (Figure 2). NOTE: It may be necessary to temporarily remove the factory tow hook from the passenger side.
- 3. Select the passenger side frame mounting bracket, (Figure 3). Slide the Bracket over the (2) threaded studs. Secure the Bracket to the studs with the factory hex nuts, (Figures 4 & 9). Leave hardware loose at this time.
- 4. Slide (1) Large Spacer Washer between the Mounting Bracket and the frame cross member, (Figures 5 & 6). Insert (1) 10mm x 120mm Hex Bolt with (1) 10mm x 34mm OD Large Flat Washer and (1) Large Spacer Washer into and through the hole in the back of the cross member. Make sure the Spacer Washer is against the cross member covering the large hole, (Figures 7 & 9). Push the long bolt through the outer Spacer Washer and Frame Bracket. Secure the Bracket to the Bolt with (1) 10mm x 34mm Large Flat Washer and (1) 10mm Nylon Lock Nut, (Figures 8 & 9). Leave hardware loose at this time. NOTE: Trim plastic splashguards attached to the bottom corners of the bumper as necessary to clear brackets.
- **5.** Repeat **Steps 2—4** for driver side Bracket installation.