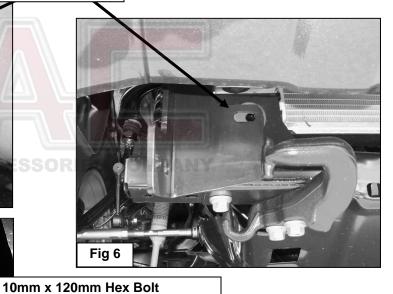

- 1. From under the front of the vehicle, remove the plastic lower air dam from the front bumper cover, (Figure 1).
- 2. Start installation at the passenger side, front of the vehicle. Remove the (2) outer factory hex nuts attaching the bumper mount to the end of the frame, (Figure 2). NOTE: It may be necessary to temporarily remove the factory tow hook from the passenger side.
- 3. Select the passenger side frame mounting bracket, (Figure 3). Slide the Bracket over the (2) threaded studs. Secure the Bracket to the studs with the factory hex nuts, (Figures 4 & 9). Leave hardware loose at this time.
- 4. Slide (1) Large Spacer Washer between the Mounting Bracket and the frame cross member, (Figures 5 & 6). Insert (1) 10mm x 120mm Hex Bolt with (1) 10mm x 34mm OD Large Flat Washer and (1) Large Spacer Washer into and through the hole in the back of the cross member. Make sure the Spacer Washer is against the cross member covering the large hole, (Figures 7 & 9). Push the long bolt through the outer Spacer Washer and Frame Bracket. Secure the Bracket to the Bolt with (1) 10mm x 34mm Large Flat Washer and (1) 10mm Nylon Lock Nut, (Figures 8 & 9). Leave hardware loose at this time. NOTE: Trim plastic splashguards attached to the bottom corners of the bumper as necessary to clear brackets.
- **5.** Repeat **Steps 2—4** for driver side Bracket installation.