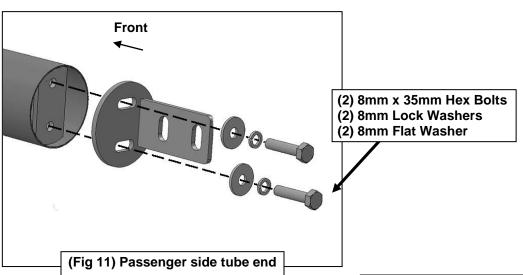

**To protect your investment**, wax this product after installing. Regular waxing is recommended to add a protective layer over the finish. Do not use any type of polish or wax that may contain abrasives that could damage the finish. **For stainless steel**: Aluminum polish may be used to polish small scratches and scuffs on the finish. Mild soap may be used also to clean the Bull Bar.