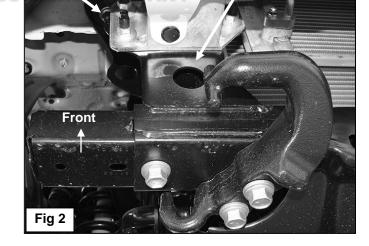

- 1. From under the front of the vehicle, remove the plastic lower air dam from the front bumper cover, (Figure 1).
- 2. Start installation at the passenger side, front of the vehicle. Remove the (2) outer factory hex nuts attaching the bumper mount to the end of the frame, (Figure 2). NOTE: It may be necessary to temporarily remove the factory tow hook from the passenger side.
- 3. Select the passenger side frame mounting bracket, (Figure 3). Slide the Bracket over the (2) threaded studs. Secure the Bracket to the studs with the factory hex nuts, (Figures 4 & 9). Leave hardware loose at this time.
- 4. Slide (1) Large Spacer Washer between the Mounting Bracket and the frame cross member, (Figures 5 & 6). Insert (1) 10mm x 120mm Hex Bolt with (1) 10mm x 34mm OD Large Flat Washer and (1) Large Spacer Washer into and through the hole in the back of the cross member. Make sure the Spacer Washer is against the cross member covering the large hole, (Figures 7 & 9). Push the long bolt through the outer Spacer Washer and Frame Bracket. Secure the Bracket to the Bolt with (1) 10mm x 34mm Large Flat Washer and (1) 10mm Nylon Lock Nut, (Figures 8 & 9). Leave hardware loose at this time. NOTE: Trim plastic splashguards attached to the bottom corners of the bumper as necessary to clear brackets.
- **5.** Repeat **Steps 2—4** for driver side Bracket installation.