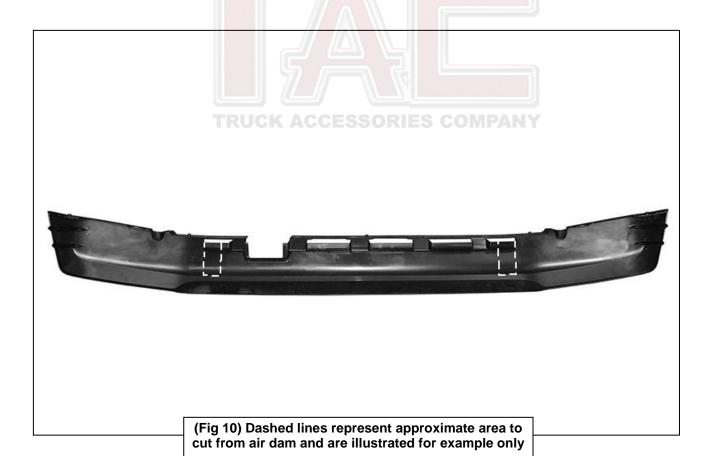

**To protect your investment**, wax this product after installing. Regular waxing is recommended to add a protective layer over the finish. Do not use any type of polish or wax that may contain abrasives that could damage the finish. **For stainless steel**: Aluminum polish may be used to polish small scratches and scuffs on the finish. Mild soap may be used also to clean the Bull Bar.