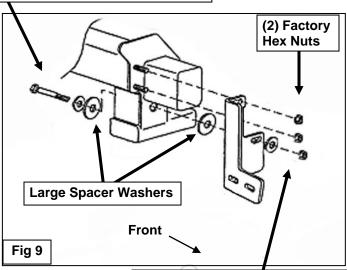

- 1. From under the front of the vehicle, remove the plastic lower air dam from the front bumper cover, (Figure 1).
- 2. Start installation at the passenger side, front of the vehicle. Remove the (2) outer factory hex nuts attaching the bumper mount to the end of the frame, (Figure 2). NOTE: It may be necessary to temporarily remove the factory tow hook from the passenger side.
- 3. Select the passenger side frame mounting bracket, (Figure 3). Slide the Bracket over the (2) threaded studs. Secure the Bracket to the studs with the factory hex nuts, (Figures 4 & 9). Leave hardware loose at this time.
- 4. Slide (1) Large Spacer Washer between the Mounting Bracket and the frame cross member, (Figures 5 & 6). Insert (1) 10mm x 120mm Hex Bolt with (1) 10mm x 34mm OD Large Flat Washer and (1) Large Spacer Washer into and through the hole in the back of the cross member. Make sure the Spacer Washer is against the cross member covering the large hole, (Figures 7 & 9). Push the long bolt through the outer Spacer Washer and Frame Bracket. Secure the Bracket to the Bolt with (1) 10mm x 34mm Large Flat Washer and (1) 10mm Nylon Lock Nut, (Figures 8 & 9). Leave hardware loose at this time. NOTE: Trim plastic splashguards attached to the bottom corners of the bumper as necessary to clear brackets.
- **5.** Repeat **Steps 2—4** for driver side Bracket installation.