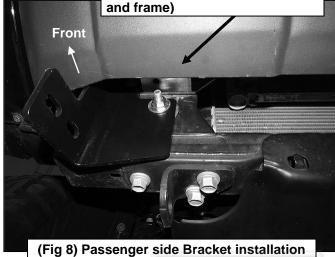

- 1. From under the front of the vehicle, remove the plastic lower air dam from the front bumper cover, (Figure 1).
- 2. Start installation at the passenger side, front of the vehicle. Remove the (2) outer factory hex nuts attaching the bumper mount to the end of the frame, (Figure 2). NOTE: It may be necessary to temporarily remove the factory tow hook from the passenger side.
- 3. Select the passenger side frame mounting bracket, (Figure 3). Slide the Bracket over the (2) threaded studs. Secure the Bracket to the studs with the factory hex nuts, (Figures 4 & 9). Leave hardware loose at this time.
- 4. Slide (1) Large Spacer Washer between the Mounting Bracket and the frame cross member, (Figures 5 & 6). Insert (1) 10mm x 120mm Hex Bolt with (1) 10mm x 34mm OD Large Flat Washer and (1) Large Spacer Washer into and through the hole in the back of the cross member. Make sure the Spacer Washer is against the cross member covering the large hole, (Figures 7 & 9). Push the long bolt through the outer Spacer Washer and Frame Bracket. Secure the Bracket to the Bolt with (1) 10mm x 34mm Large Flat Washer and (1) 10mm Nylon Lock Nut, (Figures 8 & 9). Leave hardware loose at this time. NOTE: Trim plastic splashguards attached to the bottom corners of the bumper as necessary to clear brackets.
- **5.** Repeat **Steps 2—4** for driver side Bracket installation.

## **Passenger Side Installation Pictured**

10mm x 34mm Large Flat Washer 10mm Nylon Lock Nut Spacer Washer (between Bracket

10mm x 120mm Hex Bolt 10mm x 34mm Large Flat Washer

10mm x 34mm Large Flat Washer 10mm Nylon Lock Nut