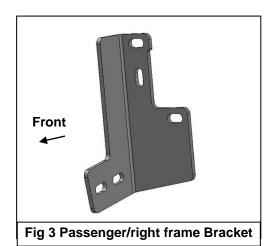

- 1. From under the front of the vehicle, remove the plastic lower air dam from the front bumper cover, (Figure 1).
- 2. Start installation at the passenger side, front of the vehicle. Remove the (2) outer factory hex nuts attaching the bumper mount to the end of the frame, (Figure 2). NOTE: It may be necessary to temporarily remove the factory tow hook from the passenger side.
- 3. Select the passenger side frame mounting bracket, (Figure 3). Slide the Bracket over the (2) threaded studs. Secure the Bracket to the studs with the factory hex nuts, (Figures 4 & 9). Leave hardware loose at this time.
- 4. Slide (1) Large Spacer Washer between the Mounting Bracket and the frame cross member, (Figures 5 & 6). Insert (1) 10mm x 120mm Hex Bolt with (1) 10mm x 34mm OD Large Flat Washer and (1) Large Spacer Washer into and through the hole in the back of the cross member. Make sure the Spacer Washer is against the cross member covering the large hole, (Figures 7 & 9). Push the long bolt through the outer Spacer Washer and Frame Bracket. Secure the Bracket to the Bolt with (1) 10mm x 34mm Large Flat Washer and (1) 10mm Nylon Lock Nut, (Figures 8 & 9). Leave hardware loose at this time. NOTE: Trim plastic splashguards attached to the bottom corners of the bumper as necessary to clear brackets.
- **5.** Repeat **Steps 2—4** for driver side Bracket installation.