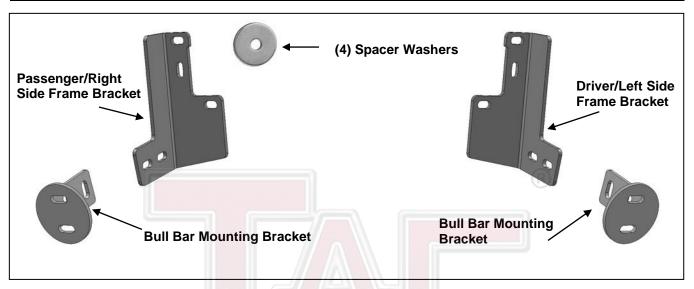

#### **PARTS LIST:**

| Qty | Description                            | Qty | Description                      |
|-----|----------------------------------------|-----|----------------------------------|
| 1   | Bull Bar                               | 4   | 10mm x 34mm Large Flat Washers   |
| 1   | Driver/Left Frame Mounting Bracket     | 8   | 10mm x 30mm STD Flat Washers     |
| 1   | Passenger/Right Frame Mounting Bracket | 6   | 10mm Nylon Lock Nuts             |
| 2   | Bull Bar Mounting Brackets             | 4   | 8-1.25mm x 35mm Hex Bolts        |
| 4   | Large Spacer Washers                   | 4   | 8mm x 24mm OD x 2mm Flat Washers |
| 2   | 10-1.50mm x 120mm x 30mm Hex Bolts     | 4   | 8mm Lock Washers                 |
| 4   | 10-1.50mm x 30mm Hex Bolts             |     |                                  |