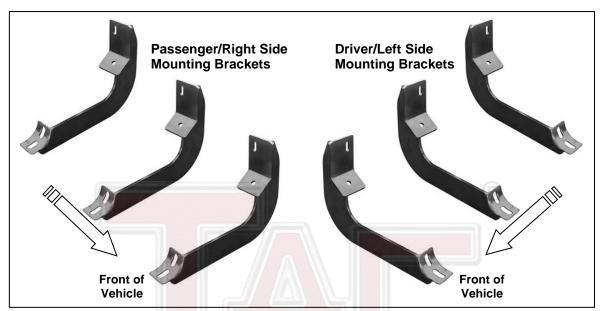

## PROCEDURE:

- 1. REMOVE CONTENTS FROM BOX. VERIFY ALL PARTS ARE PRESENT. READ INSTRUCTIONS CAREFULLY BEFORE STARTING INSTALLATION.
- 2. Start installation at the front of the driver side of the vehicle and locate the factory threaded stud and the threaded hole located on the side of the inner body panel, (Figure 1A). NOTE: Remove the plastic plug or any insulation on the side panel to locate the threaded holes.
- 3. Select (1) driver side Mounting Bracket. Attach the Bracket to the mounting location with:
  - **a. Models with threaded stud**: Attach Bracket to stud with (1) 8mm x 24mm STD Flat Washer and (1) 8mm Nylon Lock Nut. Next, insert (1) 8mm x 30mm Hex Bolt with (1) 8mm Lock Washer and (1) 8mm x 16mm Small Flat Washer through the remaining lower hole in

www.tacautoparts.com Page 1 of 3 07/14/17 (RA)

the Bracket and into the threaded hole, **(Figures 1A, 2 and 3)**. Do not tighten hardware at this time.

- **b. Models without threaded stud**: Attach Bracket to the upper threaded hole with (1) 8mm x 24mm STD Flat Washer, (1) 8mm Lock Washer and (1) 8mm x 30mm Hex Bolt. Attach Bracket to the lower threaded hole with (1) 8mm x 16mm Small Flat Washer, (1) 8mm Lock Washer and (1) 8mm Hex Bolt, (Figure 1B & 2). Do not tighten hardware at this time.
- **4.** Repeat **Steps 2 3** to install the center and rear Mounting Brackets, **(Figures 2, 4 & 5)**. **NOTE:** The cradles on the Mounting Brackets should be facing the rear of the vehicle when properly installed.
- 5. Once all three Mounting Brackets are partially installed, carefully place the driver Sidebar onto the Mounting Brackets. Use the included (6) 8mmx 25mm Hex Bolts, (6) 8mm Lock Washers and (6) 8mm x 24mm STD Flat Washers to bolt the Sidebar to Mounting Brackets, (Figures 4 & 5).
- 6. Level and adjust the Sidebar and tighten all hardware at this time.
- 7. Repeat Steps 2 6 for passenger Sidebar installation.
- **8.** Do periodic inspections of the installation to make sure that all hardware is secure and tight.