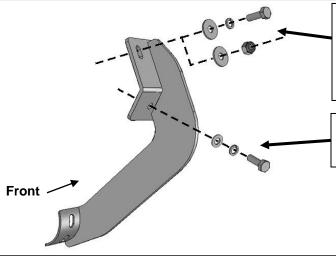

## **Driver Side Installation Pictured**

8mm x 30mm Hex Bolt 8mm Lock Washer 8mm x 24mm STD Flat Washer Or 8mm x 24mm STD Flat Washer 8mm Nylon Lock Nut

8mm x 30mm Hex Bolt 8mm Lock Washer 8mm x 16mm Small Flat Washer

(Fig 2) Driver/left Bracket illustrated for example only

8mm x 30mm Hex Bolt 8mm Lock Washer 8mm x 24mm STD Flat Washer Or 8mm x 24mm STD Flat Washer 8mm Nylon Lock Nut

(Fig 4) Driver side center mounting location pictured

- (2) 8mm x 25mm Hex Bolts
- (2) 8mm Lock Washers
- (2) 8mm x 24mm STD Flat Washers

(Fig 3) Up to 2015 Driver side front Bracket installed

8mm x 30mm Hex Bolt 8mm Lock Washer 8mm x 16mm Small Flat Washer