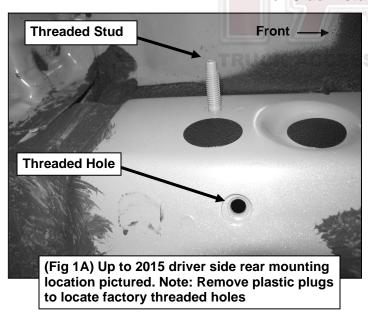

## PROCEDURE:

- 1. REMOVE CONTENTS FROM BOX. VERIFY ALL PARTS ARE PRESENT. READ INSTRUCTIONS CAREFULLY BEFORE STARTING INSTALLATION.
- 2. Start installation at the front of the driver side of the vehicle and locate the factory threaded stud and the threaded hole located on the side of the inner body panel, (Figure 1A). NOTE: Remove the plastic plug or any insulation on the side panel to locate the threaded holes.
- 3. Select (1) driver side Mounting Bracket. Attach the Bracket to the mounting location with:
  - **a. Models with threaded stud**: Attach Bracket to stud with (1) 8mm x 24mm STD Flat Washer and (1) 8mm Nylon Lock Nut. Next, insert (1) 8mm x 30mm Hex Bolt with (1) 8mm Lock Washer and (1) 8mm x 16mm Small Flat Washer through the remaining lower hole in

www.tacautoparts.com Page 1 of 3 07/14/17 (RA)

the Bracket and into the threaded hole, **(Figures 1A, 2 and 3)**. Do not tighten hardware at this time.

- **b. Models without threaded stud**: Attach Bracket to the upper threaded hole with (1) 8mm x 24mm STD Flat Washer, (1) 8mm Lock Washer and (1) 8mm x 30mm Hex Bolt. Attach Bracket to the lower threaded hole with (1) 8mm x 16mm Small Flat Washer, (1) 8mm Lock Washer and (1) 8mm Hex Bolt, (Figure 1B & 2). Do not tighten hardware at this time.
- **4.** Repeat **Steps 2 3** to install the center and rear Mounting Brackets, **(Figures 2, 4 & 5)**. **NOTE:** The cradles on the Mounting Brackets should be facing the rear of the vehicle when properly installed.
- 5. Once all three Mounting Brackets are partially installed, carefully place the driver Sidebar onto the Mounting Brackets. Use the included (6) 8mmx 25mm Hex Bolts, (6) 8mm Lock Washers and (6) 8mm x 24mm STD Flat Washers to bolt the Sidebar to Mounting Brackets, (Figures 4 & 5).
- 6. Level and adjust the Sidebar and tighten all hardware at this time.
- 7. Repeat Steps 2 6 for passenger Sidebar installation.
- **8.** Do periodic inspections of the installation to make sure that all hardware is secure and tight.