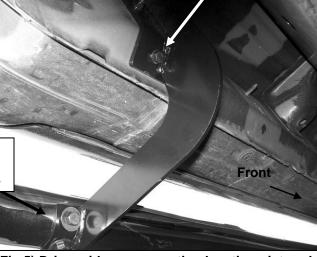

(Fig 2) Driver/left Bracket illustrated for example only

8mm x 30mm Hex Bolt 8mm Lock Washer 8mm x 24mm STD Flat Washer Or 8mm x 24mm STD Flat Washer 8mm Nylon Lock Nut

(Fig 4) Driver side center mounting location pictured

(Fig 5) Driver side rear mounting location pictured