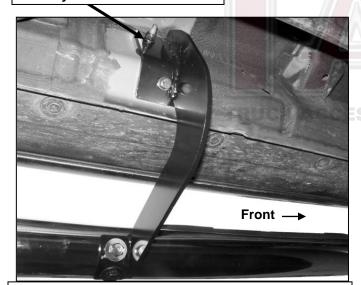

- (2) 8mm x 25mm Hex Bolts
- (2) 8mm Lock Washers
- (2) 8mm x 24mm STD Flat Washers

(Fig 3) Up to 2015 Driver side front Bracket installed

8mm x 30mm Hex Bolt 8mm Lock Washer 8mm x 16mm Small Flat Washer