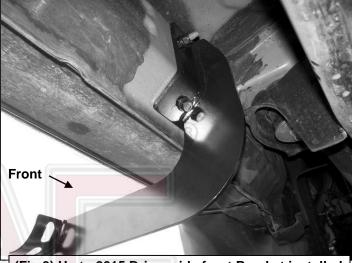

oap may be used also to clean the Sidebar.

For gloss black finishes: Mild soap may be used to clean the Sidebar.

#### **Driver Side Installation Pictured**





(Fig 1B) 2016-on driver side rear mounting location pictured. Note: two factory threaded holes only

## **Driver Side Installation Pictured**



8mm x 30mm Hex Bolt 8mm Lock Washer 8mm x 24mm STD Flat Washer Or 8mm x 24mm STD Flat Washer 8mm Nylon Lock Nut

8mm x 30mm Hex Bolt 8mm Lock Washer 8mm x 16mm Small Flat Washer

(Fig 2) Driver/left Bracket illustrated for example only

8mm x 30mm Hex Bolt 8mm Lock Washer 8mm x 24mm STD Flat Washer Or 8mm x 24mm STD Flat Washer 8mm Nylon Lock Nut



(Fig 4) Driver side center mounting location pictured

- (2) 8mm x 25mm Hex Bolts
- (2) 8mm Lock Washers
- (2) 8mm x 24mm STD Flat Washers



(Fig 3) Up to 2015 Driver side front Bracket installed

8mm x 30mm Hex Bolt 8mm Lock Washer 8mm x 16mm Small Flat Washer



(Fig 5) Driver side rear mounting location pictured