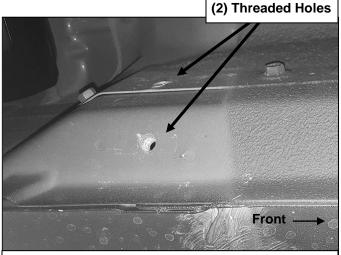

## PROCEDURE:

- 1. REMOVE CONTENTS FROM BOX. VERIFY ALL PARTS ARE PRESENT. READ INSTRUCTIONS CAREFULLY BEFORE STARTING INSTALLATION.
- 2. Start installation at the front of the driver side of the vehicle and locate the factory threaded stud and the threaded hole located on the side of the inner body panel, (Figure 1A). NOTE: Remove the plastic plug or any insulation on the side panel to locate the threaded holes.
- 3. Select (1) driver side Mounting Bracket. Attach the Bracket to the mounting location with:
  - **a. Models with threaded stud**: Attach Bracket to stud with (1) 8mm x 24mm STD Flat Washer and (1) 8mm Nylon Lock Nut. Next, insert (1) 8mm x 30mm Hex Bolt with (1) 8mm Lock Washer and (1) 8mm x 16mm Small Flat Washer through the remaining lower hole in

#### **Driver Side Installation Pictured**

(Fig 1B) 2016-on driver side rear mounting location pictured. Note: two factory threaded holes only