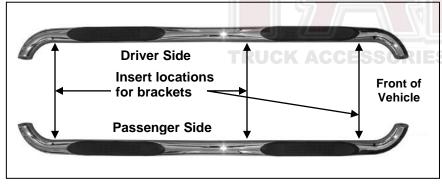

## PROCEDURE:

- 1. REMOVE CONTENTS FROM BOX. VERIFY ALL PARTS ARE PRESENT. READ INSTRUCTIONS CAREFULLY BEFORE STARTING INSTALLATION.
- 2. Start installation at the front of the driver side of the vehicle and locate the factory threaded stud and the threaded hole located on the side of the inner body panel, (Figure 1A). NOTE: Remove the plastic plug or any insulation on the side panel to locate the threaded holes.
- 3. Select (1) driver side Mounting Bracket. Attach the Bracket to the mounting location with:
  - **a. Models with threaded stud**: Attach Bracket to stud with (1) 8mm x 24mm STD Flat Washer and (1) 8mm Nylon Lock Nut. Next, insert (1) 8mm x 30mm Hex Bolt with (1) 8mm Lock Washer and (1) 8mm x 16mm Small Flat Washer through the remaining lower hole in

www.tacautoparts.com Page 1 of 3 07/14/17 (RA)

the Bracket and into the threaded hole, **(Figures 1A, 2 and 3)**. Do not tighten hardware at this time.

- **b. Models without threaded stud**: Attach Bracket to the upper threaded hole with (1) 8mm x 24mm STD Flat Washer, (1) 8mm Lock Washer and (1) 8mm x 30mm Hex Bolt. Attach Bracket to the lower threaded hole with (1) 8mm x 16mm Small Flat Washer, (1) 8mm Lock Washer and (1) 8mm Hex Bolt, (Figure 1B & 2). Do not tighten hardware at this time.
- **4.** Repeat **Steps 2 3** to install the center and rear Mounting Brackets, **(Figures 2, 4 & 5)**. **NOTE:** The cradles on the Mounting Brackets should be facing the rear of the vehicle when properly installed.
- 5. Once all three Mounting Brackets are partially installed, carefully place the driver Sidebar onto the Mounting Brackets. Use the included (6) 8mmx 25mm Hex Bolts, (6) 8mm Lock Washers and (6) 8mm x 24mm STD Flat Washers to bolt the Sidebar to Mounting Brackets, (Figures 4 & 5).
- 6. Level and adjust the Sidebar and tighten all hardware at this time.
- 7. Repeat Steps 2 6 for passenger Sidebar installation.
- **8.** Do periodic inspections of the installation to make sure that all hardware is secure and tight.