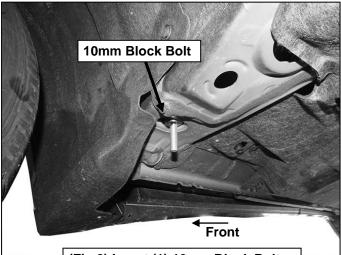

#### **PROCEDURE:**

- 1. REMOVE CONTENTS FROM BOX. VERIFY ALL PARTS ARE PRESENT. READ INSTRUCTIONS CAREFULLY. ASSISTANCE IS HIGHLY RECOMMENDED.
- 2. Starting on the Passenger/Right side of the vehicle, remove the plastic plugs from the mounting location along the floor panel, (Figures 1 & 7).
- 3. Select (1) 10mm Block Bolt. Insert the Block Bolt into the outer hole in the floor panel and rotate to sit on the edges of the hole, (Figure 2).
- 4. Select the Passenger/Right Front Mounting Bracket. Attach the Bracket to the 10mm Block Bolt with (1) 10mmx20mmx2mm Flat Washer, (1) 10mm Lock Washer and (1) 10mm Hex Nut, (Figures 3 & 4). Do not tighten hardware at this time.

### Passenger/Right Side Installation Pictured

(Fig 1) Passenger/Right front mounting location, Remove plastic plugs from holes

(Fig 2) Insert (1) 10mm Block Bolt into the outer hole in the floor panel

www.tacautoparts.com Page 2 of 6 9/24/21 (AL)