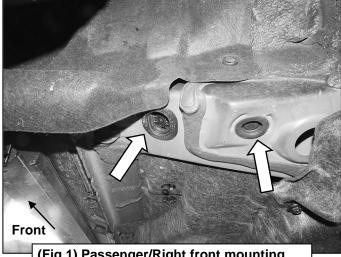

#### **PROCEDURE:**

- 1. REMOVE CONTENTS FROM BOX. VERIFY ALL PARTS ARE PRESENT. READ INSTRUCTIONS CAREFULLY. ASSISTANCE IS HIGHLY RECOMMENDED.
- 2. Starting on the Passenger/Right side of the vehicle, remove the plastic plugs from the mounting location along the floor panel, (Figures 1 & 7).
- 3. Select (1) 10mm Block Bolt. Insert the Block Bolt into the outer hole in the floor panel and rotate to sit on the edges of the hole, (Figure 2).
- 4. Select the Passenger/Right Front Mounting Bracket. Attach the Bracket to the 10mm Block Bolt with (1) 10mmx20mmx2mm Flat Washer, (1) 10mm Lock Washer and (1) 10mm Hex Nut, (Figures 3 & 4). Do not tighten hardware at this time.

### Passenger/Right Side Installation Pictured

(Fig 1) Passenger/Right front mounting location, Remove plastic plugs from holes

(Fig 2) Insert (1) 10mm Block Bolt into the outer hole in the floor panel

www.tacautoparts.com Page 2 of 6 9/24/21 (AL)