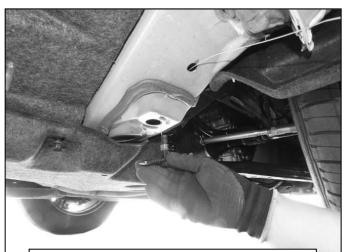

(Fig 10) Passenger/Right rear mounting location, Remove plastic plugs from holes

(Fig 12) Insert (1) 10mm Block Bolt into the inner hole in the floor panel

Support Bracket to the 10mm Bolt Plate

Rear

(Fig 11) Insert (1) 10mm Bolt Plate into the outer hole in the floor panel

10mm Block Bolt 10mmx34mmx3mm Flat Washer 10mm Lock Washer 10mm Hex Nut

(Fig 13) Attach the Passenger/Right Rear Mounting Bracket to the 10mm Block Bolt

10mm Bolt Plate

10mmx27mmx3mm Flat Washer

10mm Lock Washer