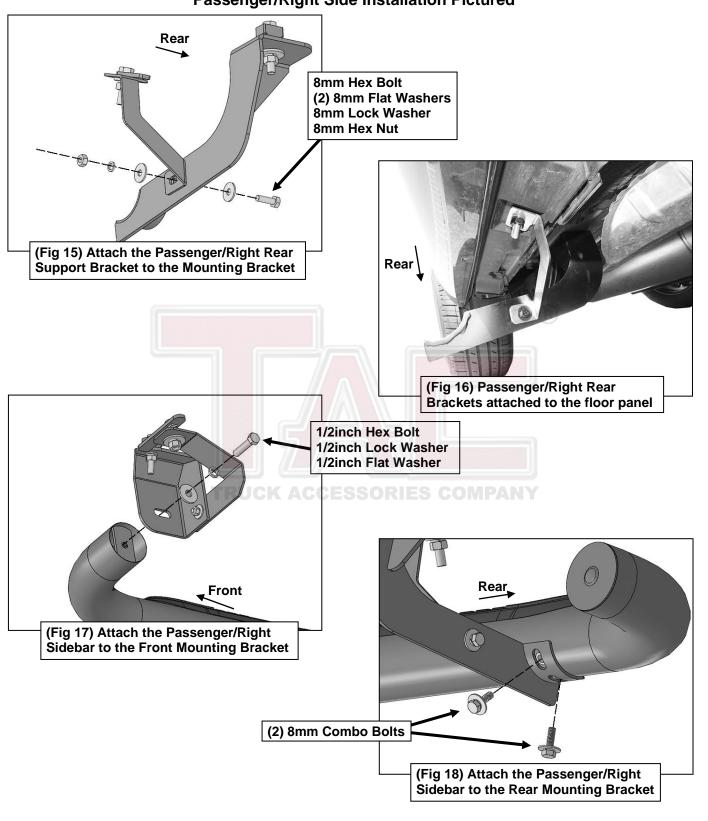

### 3INCH SIDEBAR 2020-2023 TOYOTA HIGHLANDER (EXL. HYBRID)

- **5.** Loosen the cover panel on the floor panel to reveal a large hole. Select (1) 12mm Bolt Plate. Insert the Bolt Plate into the large hole and bring the threads out of the small hole, **(Figure 4)**.
- 6. Select the Passenger/Right Front Support Bracket. Attach the Support Bracket to the 12mm Bolt Plate with (1) 12mm Flat Washer, (1) 12mm Lock Washer and (1) 12mm Hex Nut, (Figure 5). Attach the Support Bracket to the Mounting Bracket with (1) 8mm Hex Bolt, (2) 8mm Flat Washers, (1) 8mm Lock Washer and (1) 8mm Hex Nut, (Figures 5 & 6). Do not tighten hardware at this time.
- 7. For 2021-up models, follow the steps to attach the Front Mounting Bracket. Attach the Front Support Bracket to the Mounting Bracket, (Figure 7). Mark the upper slot in the Support Bracket. Temporarily remove the Brackets. Using a 12/inch drill bit, (not included) drill the marked location on the floor panel, (Figure 8). Thread (1) 10mm Bolt Plate into the Fish Wire. Guide the end of the Fish Wire into the large hole and out the drilled hole, (Figure 9). Pull the Bolt Plate through the floor panel.
- 8. Move to the rear location. Repeat **Step 2** to remove the plastic plugs, **(Figure 10)**. Select (1) 10mm Bolt Plate. Insert the Bolt Plate into the outer hole on the floor panel, **(Figure 11)**.
- **9.** Select (1) 10mm Block Bolt. Insert the Block Bolt into the inner hole on the floor panel and rotate to sit on the edges of the hole, **(Figure 12)**.
- 10. Select the Passenger/Right Rear Mounting Bracket. Attach the Bracket to the 10mm Block Bolt with (1) 10mmx34mmx3mm Flat Washer, (1) 10mm Lock Washer and (1) 10mm Hex Nut, (Figure 13). Do not tighten hardware at this time.
- 11. Select the Passenger/Right Rear Support Bracket. Attach the Support Bracket to the 10mm Bolt Plate with (1) 10mmx27mmx3mm Flat Washer, (1) 10mm Lock Washer and (1) 10mm Hex Nut, (Figure 14). Attach the Support Bracket to the Mounting Bracket with (1) 8mm Hex Bolt, (2) 8mm Flat Washers, (1) 8mm Lock Washer and (1) 8mm Hex Nut, (Figures 15 & 16). Do not tighten hardware at this time.
- 12. Select the Passenger/Right Sidebar. Carefully place Sidebar on the Rear Mounting Bracket. IMPORTANT: Do not slide or rotate Sidebar on cradle, or damage to the finish may result. Attach Sidebar to the Front Mounting Bracket with (1) 1/2inch Hex Bolt, (1) 1/2inch Lock Washer and (1) 1/2inch Flat Washer, (Figure 17). Do not tighten hardware at this time.
- **13.** Attach the Sidebar to the Rear Mounting Bracket with (2) 8mm Combo Bolts, **(Figure 18)**. Do not tighten hardware at this time.
- 14. Level and adjust the Sidebar and tighten all hardware.
- 15. Repeat Steps 1—13 to attach the Driver/Left Sidebar.
- 16. Do periodic inspections to the installation to make sure that all hardware is secure and tight.