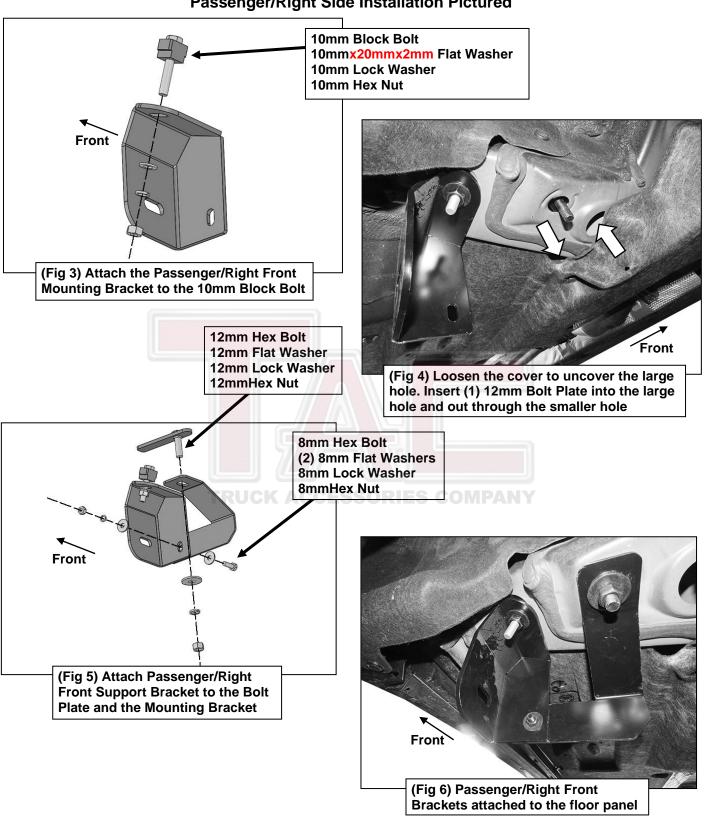

#### **PROCEDURE:**

- 1. REMOVE CONTENTS FROM BOX. VERIFY ALL PARTS ARE PRESENT. READ INSTRUCTIONS CAREFULLY. ASSISTANCE IS HIGHLY RECOMMENDED.
- 2. Starting on the Passenger/Right side of the vehicle, remove the plastic plugs from the mounting location along the floor panel, (Figures 1 & 7).
- 3. Select (1) 10mm Block Bolt. Insert the Block Bolt into the outer hole in the floor panel and rotate to sit on the edges of the hole, (Figure 2).
- 4. Select the Passenger/Right Front Mounting Bracket. Attach the Bracket to the 10mm Block Bolt with (1) 10mmx20mmx2mm Flat Washer, (1) 10mm Lock Washer and (1) 10mm Hex Nut, (Figures 3 & 4). Do not tighten hardware at this time.

### 3INCH SIDEBAR 2020-2023 TOYOTA HIGHLANDER (EXL. HYBRID)

- **5.** Loosen the cover panel on the floor panel to reveal a large hole. Select (1) 12mm Bolt Plate. Insert the Bolt Plate into the large hole and bring the threads out of the small hole, **(Figure 4)**.
- 6. Select the Passenger/Right Front Support Bracket. Attach the Support Bracket to the 12mm Bolt Plate with (1) 12mm Flat Washer, (1) 12mm Lock Washer and (1) 12mm Hex Nut, (Figure 5). Attach the Support Bracket to the Mounting Bracket with (1) 8mm Hex Bolt, (2) 8mm Flat Washers, (1) 8mm Lock Washer and (1) 8mm Hex Nut, (Figures 5 & 6). Do not tighten hardware at this time.
- 7. For 2021-up models, follow the steps to attach the Front Mounting Bracket. Attach the Front Support Bracket to the Mounting Bracket, (Figure 7). Mark the upper slot in the Support Bracket. Temporarily remove the Brackets. Using a 12/inch drill bit, (not included) drill the marked location on the floor panel, (Figure 8). Thread (1) 10mm Bolt Plate into the Fish Wire. Guide the end of the Fish Wire into the large hole and out the drilled hole, (Figure 9). Pull the Bolt Plate through the floor panel.
- 8. Move to the rear location. Repeat **Step 2** to remove the plastic plugs, **(Figure 10)**. Select (1) 10mm Bolt Plate. Insert the Bolt Plate into the outer hole on the floor panel, **(Figure 11)**.
- **9.** Select (1) 10mm Block Bolt. Insert the Block Bolt into the inner hole on the floor panel and rotate to sit on the edges of the hole, **(Figure 12)**.
- 10. Select the Passenger/Right Rear Mounting Bracket. Attach the Bracket to the 10mm Block Bolt with (1) 10mmx34mmx3mm Flat Washer, (1) 10mm Lock Washer and (1) 10mm Hex Nut, (Figure 13). Do not tighten hardware at this time.
- 11. Select the Passenger/Right Rear Support Bracket. Attach the Support Bracket to the 10mm Bolt Plate with (1) 10mmx27mmx3mm Flat Washer, (1) 10mm Lock Washer and (1) 10mm Hex Nut, (Figure 14). Attach the Support Bracket to the Mounting Bracket with (1) 8mm Hex Bolt, (2) 8mm Flat Washers, (1) 8mm Lock Washer and (1) 8mm Hex Nut, (Figures 15 & 16). Do not tighten hardware at this time.
- 12. Select the Passenger/Right Sidebar. Carefully place Sidebar on the Rear Mounting Bracket. IMPORTANT: Do not slide or rotate Sidebar on cradle, or damage to the finish may result. Attach Sidebar to the Front Mounting Bracket with (1) 1/2inch Hex Bolt, (1) 1/2inch Lock Washer and (1) 1/2inch Flat Washer, (Figure 17). Do not tighten hardware at this time.
- **13.** Attach the Sidebar to the Rear Mounting Bracket with (2) 8mm Combo Bolts, **(Figure 18)**. Do not tighten hardware at this time.
- 14. Level and adjust the Sidebar and tighten all hardware.
- 15. Repeat Steps 1—13 to attach the Driver/Left Sidebar.
- 16. Do periodic inspections to the installation to make sure that all hardware is secure and tight.