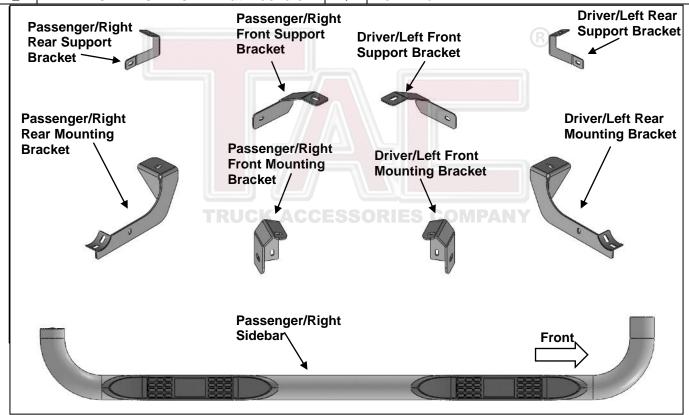

#### **PARTS LIST:**

| 1 | Driver/Left Sidebar                    | 2 | 12mm Lock Washers                 |
|---|----------------------------------------|---|-----------------------------------|
| 1 | Passenger/Right Sidebar                | 2 | 12-1.75mm Hex Nuts                |
| 1 | Driver/Left Front Mounting Bracket     | 4 | 10mm Block Bolts                  |
| 1 | Passenger/Right Front Mounting Bracket | 4 | 10-1.5mm x 40mm Bolt Plates       |
| 1 | Driver/Left Rear Mounting Bracket      | 2 | 10mm x 34mm OD x 3mm Flat Washers |
| 1 | Passenger/Right Rear Mounting Bracket  | 2 | 10mm x 27mm OD x 3mm Flat Washers |
| 1 | Driver/Left Front Support Bracket      | 2 | 10mm x 20mm OD x 2mm Flat Washers |
| 1 | Passenger/Right Front Support Bracket  | 6 | 10mm Lock Washers                 |
| 1 | Driver/Left Rear Support Bracket       | 6 | 10mm Hex Nuts                     |
| 1 | Passenger/Right Rear Support Bracket   | 4 | 8-1.25mm x 25mm Hex Bolts         |
| 2 | 1/2" x 2" Hex Bolts                    | 4 | 8-1.25mm x 25mm Combo Bolts       |
| 2 | 1/2" Lock Washers                      | 8 | 8mm x 24mm OD x 2mm Flat Washers  |
| 2 | 1/2" x 1-1/2" OD x 1/8" Flat Washers   | 4 | 8mm Lock Washers                  |
| 2 | 12-1.75mm x 45mm Bolt Plates           | 4 | 8mm Hex Nuts                      |
| 2 | 12mm x 37mm OD x 3mm Flat Washers      | 1 | Fish Wire                         |