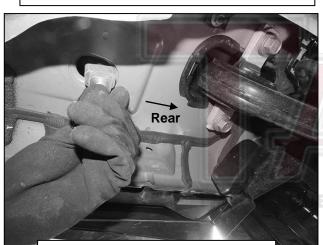

(Fig 10) Passenger/Right rear mounting location, Remove plastic plugs from holes

(Fig 12) Insert (1) 10mm Block Bolt into the inner hole in the floor panel

Support Bracket to the 10mm Bolt Plate

Rear

(Fig 11) Insert (1) 10mm Bolt Plate into the outer hole in the floor panel