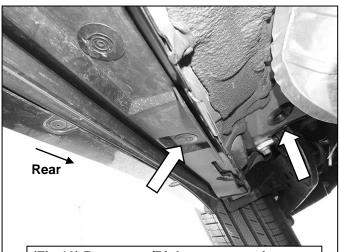

(Fig 10) Passenger/Right rear mounting location, Remove plastic plugs from holes

(Fig 12) Insert (1) 10mm Block Bolt into the inner hole in the floor panel

Support Bracket to the 10mm Bolt Plate

Rear

(Fig 11) Insert (1) 10mm Bolt Plate into the outer hole in the floor panel