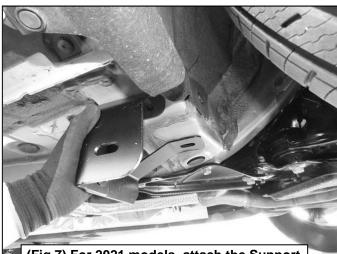

(Fig 7) For 2021 models, attach the Support Bracket to the Mounting Bracket. Mark the upper slot in the Support Bracket

(Fig 8) For 2021 models, using a 1/2inch drill bit, drill the marked location

(Fig 9) For 2021 models, thread (1) 10mm Bolt Plate into the Fish Wire. Guide the end of the Fish Wire into the large hole and out the drilled hole. Pull the Bolt Plate through