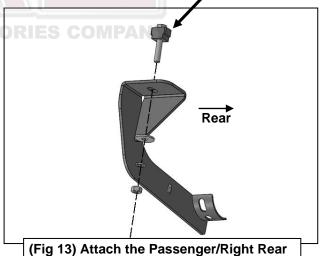

### 3INCH SIDEBAR 2020-2023 TOYOTA HIGHLANDER (EXL. HYBRID)

- **5.** Loosen the cover panel on the floor panel to reveal a large hole. Select (1) 12mm Bolt Plate. Insert the Bolt Plate into the large hole and bring the threads out of the small hole, **(Figure 4)**.
- 6. Select the Passenger/Right Front Support Bracket. Attach the Support Bracket to the 12mm Bolt Plate with (1) 12mm Flat Washer, (1) 12mm Lock Washer and (1) 12mm Hex Nut, (Figure 5). Attach the Support Bracket to the Mounting Bracket with (1) 8mm Hex Bolt, (2) 8mm Flat Washers, (1) 8mm Lock Washer and (1) 8mm Hex Nut, (Figures 5 & 6). Do not tighten hardware at this time.
- 7. For 2021-up models, follow the steps to attach the Front Mounting Bracket. Attach the Front Support Bracket to the Mounting Bracket, (Figure 7). Mark the upper slot in the Support Bracket. Temporarily remove the Brackets. Using a 12/inch drill bit, (not included) drill the marked location on the floor panel, (Figure 8). Thread (1) 10mm Bolt Plate into the Fish Wire. Guide the end of the Fish Wire into the large hole and out the drilled hole, (Figure 9). Pull the Bolt Plate through the floor panel.
- 8. Move to the rear location. Repeat **Step 2** to remove the plastic plugs, **(Figure 10)**. Select (1) 10mm Bolt Plate. Insert the Bolt Plate into the outer hole on the floor panel, **(Figure 11)**.
- **9.** Select (1) 10mm Block Bolt. Insert the Block Bolt into the inner hole on the floor panel and rotate to sit on the edges of the hole, **(Figure 12)**.
- 10. Select the Passenger/Right Rear Mounting Bracket. Attach the Bracket to the 10mm Block Bolt with (1) 10mmx34mmx3mm Flat Washer, (1) 10mm Lock Washer and (1) 10mm Hex Nut, (Figure 13). Do not tighten hardware at this time.
- 11. Select the Passenger/Right Rear Support Bracket. Attach the Support Bracket to the 10mm Bolt Plate with (1) 10mmx27mmx3mm Flat Washer, (1) 10mm Lock Washer and (1) 10mm Hex Nut, (Figure 14). Attach the Support Bracket to the Mounting Bracket with (1) 8mm Hex Bolt, (2) 8mm Flat Washers, (1) 8mm Lock Washer and (1) 8mm Hex Nut, (Figures 15 & 16). Do not tighten hardware at this time.
- 12. Select the Passenger/Right Sidebar. Carefully place Sidebar on the Rear Mounting Bracket. IMPORTANT: Do not slide or rotate Sidebar on cradle, or damage to the finish may result. Attach Sidebar to the Front Mounting Bracket with (1) 1/2inch Hex Bolt, (1) 1/2inch Lock Washer and (1) 1/2inch Flat Washer, (Figure 17). Do not tighten hardware at this time.
- **13.** Attach the Sidebar to the Rear Mounting Bracket with (2) 8mm Combo Bolts, **(Figure 18)**. Do not tighten hardware at this time.
- 14. Level and adjust the Sidebar and tighten all hardware.
- 15. Repeat Steps 1—13 to attach the Driver/Left Sidebar.
- 16. Do periodic inspections to the installation to make sure that all hardware is secure and tight.

10mm Block Bolt 10mmx34mmx3mm Flat Washer 10mm Lock Washer 10mm Hex Nut

(Fig 13) Attach the Passenger/Right Rear Mounting Bracket to the 10mm Block Bolt

10mm Bolt Plate

10mmx27mmx3mm Flat Washer

10mm Lock Washer