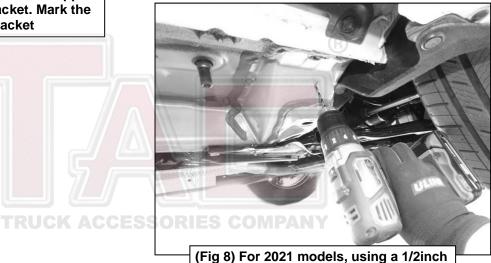

(Fig 7) For 2021 models, attach the Support Bracket to the Mounting Bracket. Mark the upper slot in the Support Bracket

(Fig 8) For 2021 models, using a 1/2inch drill bit, drill the marked location

(Fig 9) For 2021 models, thread (1) 10mm Bolt Plate into the Fish Wire. Guide the end of the Fish Wire into the large hole and out the drilled hole. Pull the Bolt Plate through