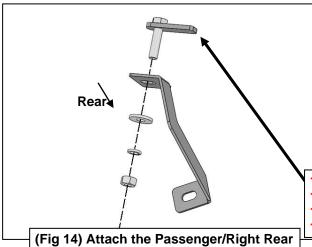

### 3INCH SIDEBAR 2020-2023 TOYOTA HIGHLANDER (EXL. HYBRID)

- **5.** Loosen the cover panel on the floor panel to reveal a large hole. Select (1) 12mm Bolt Plate. Insert the Bolt Plate into the large hole and bring the threads out of the small hole, **(Figure 4)**.
- 6. Select the Passenger/Right Front Support Bracket. Attach the Support Bracket to the 12mm Bolt Plate with (1) 12mm Flat Washer, (1) 12mm Lock Washer and (1) 12mm Hex Nut, (Figure 5). Attach the Support Bracket to the Mounting Bracket with (1) 8mm Hex Bolt, (2) 8mm Flat Washers, (1) 8mm Lock Washer and (1) 8mm Hex Nut, (Figures 5 & 6). Do not tighten hardware at this time.
- 7. For 2021-up models, follow the steps to attach the Front Mounting Bracket. Attach the Front Support Bracket to the Mounting Bracket, (Figure 7). Mark the upper slot in the Support Bracket. Temporarily remove the Brackets. Using a 12/inch drill bit, (not included) drill the marked location on the floor panel, (Figure 8). Thread (1) 10mm Bolt Plate into the Fish Wire. Guide the end of the Fish Wire into the large hole and out the drilled hole, (Figure 9). Pull the Bolt Plate through the floor panel.
- 8. Move to the rear location. Repeat **Step 2** to remove the plastic plugs, **(Figure 10)**. Select (1) 10mm Bolt Plate. Insert the Bolt Plate into the outer hole on the floor panel, **(Figure 11)**.
- **9.** Select (1) 10mm Block Bolt. Insert the Block Bolt into the inner hole on the floor panel and rotate to sit on the edges of the hole, **(Figure 12)**.
- 10. Select the Passenger/Right Rear Mounting Bracket. Attach the Bracket to the 10mm Block Bolt with (1) 10mmx34mmx3mm Flat Washer, (1) 10mm Lock Washer and (1) 10mm Hex Nut, (Figure 13). Do not tighten hardware at this time.
- 11. Select the Passenger/Right Rear Support Bracket. Attach the Support Bracket to the 10mm Bolt Plate with (1) 10mmx27mmx3mm Flat Washer, (1) 10mm Lock Washer and (1) 10mm Hex Nut, (Figure 14). Attach the Support Bracket to the Mounting Bracket with (1) 8mm Hex Bolt, (2) 8mm Flat Washers, (1) 8mm Lock Washer and (1) 8mm Hex Nut, (Figures 15 & 16). Do not tighten hardware at this time.
- 12. Select the Passenger/Right Sidebar. Carefully place Sidebar on the Rear Mounting Bracket. IMPORTANT: Do not slide or rotate Sidebar on cradle, or damage to the finish may result. Attach Sidebar to the Front Mounting Bracket with (1) 1/2inch Hex Bolt, (1) 1/2inch Lock Washer and (1) 1/2inch Flat Washer, (Figure 17). Do not tighten hardware at this time.
- **13.** Attach the Sidebar to the Rear Mounting Bracket with (2) 8mm Combo Bolts, **(Figure 18)**. Do not tighten hardware at this time.
- 14. Level and adjust the Sidebar and tighten all hardware.
- 15. Repeat Steps 1—13 to attach the Driver/Left Sidebar.
- 16. Do periodic inspections to the installation to make sure that all hardware is secure and tight.

10mm Block Bolt 10mmx34mmx3mm Flat Washer 10mm Lock Washer 10mm Hex Nut

(Fig 13) Attach the Passenger/Right Rear Mounting Bracket to the 10mm Block Bolt

10mm Bolt Plate

10mmx27mmx3mm Flat Washer

10mm Lock Washer