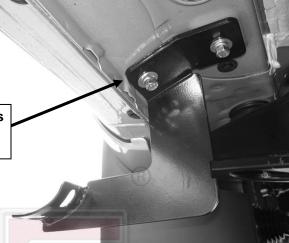

## PROCEDURE:

- 1. REMOVE CONTENTS FROM BOX. VERIFY ALL PARTS ARE PRESENT. READ INSTRUCTIONS CAREFULLY.
- 2. Starting on the driver side front of the vehicle, use a flat screw driver to remove the plastic plugs, (Figure 1). Partially attach drivers side front Mounting Bracket to vehicle using the included (2) 8mm x 30mm Hex Bolts, (2) 8mm Lock Washers and (2) 8mm Flat Washers, (Figure 2). Repeat this step for installing the driver's side rear Mounting Bracket, (Figure 3).
- **3.** Align the threaded inserts on the Side Bar with the slots on the Mounting Brackets. Attach Sidebar to Mounting Brackets with the included (4) 8mm x 30mm Hex Bolts, (4) 8mm Flat Washers and (4) 8mm Lock Washers, **(Figure 3)**. Do not tighten hardware at this time.
- **4.** Level and adjust the Sidebar properly and tighten all hardware.
- **5.** Repeat Steps 2-4 for installing passenger Sidebar.
- 6. Do periodic inspections to the installation to make sure that all hardware is secure and tight.

## **Driver Side Installation Pictured**

8mm x 30mm Hex Bolts 8mm Lock Washers 8mm x 30mm Hex Bolts 8mm Lock Washers 8mm Flat Washers

(Fig 2) Driver side front Bracket pictured

(Fig 3) Driver side rear Bracket pictured