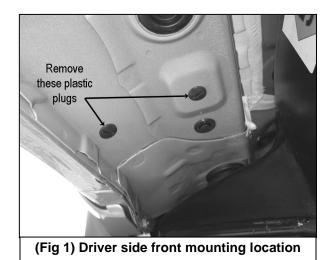

## PROCEDURE:

- 1. REMOVE CONTENTS FROM BOX. VERIFY ALL PARTS ARE PRESENT. READ INSTRUCTIONS CAREFULLY.
- 2. Starting on the driver side front of the vehicle, use a flat screw driver to remove the plastic plugs, (Figure 1). Partially attach drivers side front Mounting Bracket to vehicle using the included (2) 8mm x 30mm Hex Bolts, (2) 8mm Lock Washers and (2) 8mm Flat Washers, (Figure 2). Repeat this step for installing the driver's side rear Mounting Bracket, (Figure 3).
- **3.** Align the threaded inserts on the Side Bar with the slots on the Mounting Brackets. Attach Sidebar to Mounting Brackets with the included (4) 8mm x 30mm Hex Bolts, (4) 8mm Flat Washers and (4) 8mm Lock Washers, **(Figure 3)**. Do not tighten hardware at this time.
- **4.** Level and adjust the Sidebar properly and tighten all hardware.
- **5.** Repeat Steps 2-4 for installing passenger Sidebar.
- 6. Do periodic inspections to the installation to make sure that all hardware is secure and tight.