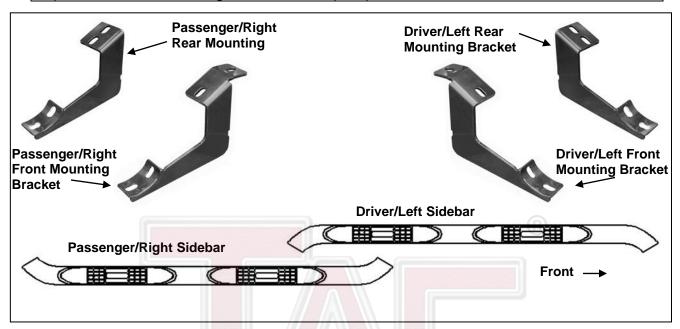

## **PARTS LIST:**

| 1 | Driver/Left Sidebar                    | 1  | Passenger/Right Rear Mounting Bracket |
|---|----------------------------------------|----|---------------------------------------|
| 1 | Passenger/Right Sidebar                | 16 | 8-1.25mm x 30mm Hex Bolts             |
| 1 | Driver/Left Front Mounting Bracket     | 16 | 8mm Lock Washers                      |
| 1 | Passenger/Right Front Mounting Bracket | 16 | 8mm ID x 24mm OD x 2mm Flat Washers   |
| 1 | Driver/Left Rear Mounting Bracket      |    |                                       |