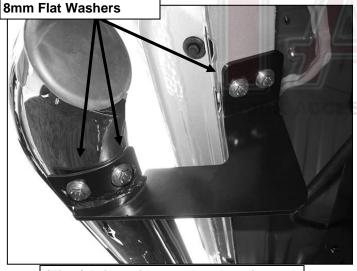

## PROCEDURE:

- 1. REMOVE CONTENTS FROM BOX. VERIFY ALL PARTS ARE PRESENT. READ INSTRUCTIONS CAREFULLY.
- 2. Starting on the driver side front of the vehicle, use a flat screw driver to remove the plastic plugs, (Figure 1). Partially attach drivers side front Mounting Bracket to vehicle using the included (2) 8mm x 30mm Hex Bolts, (2) 8mm Lock Washers and (2) 8mm Flat Washers, (Figure 2). Repeat this step for installing the driver's side rear Mounting Bracket, (Figure 3).
- **3.** Align the threaded inserts on the Side Bar with the slots on the Mounting Brackets. Attach Sidebar to Mounting Brackets with the included (4) 8mm x 30mm Hex Bolts, (4) 8mm Flat Washers and (4) 8mm Lock Washers, **(Figure 3)**. Do not tighten hardware at this time.
- **4.** Level and adjust the Sidebar properly and tighten all hardware.
- **5.** Repeat Steps 2-4 for installing passenger Sidebar.
- 6. Do periodic inspections to the installation to make sure that all hardware is secure and tight.

**To protect your investment**, wax this product after installing. Regular waxing is recommended to add a protective layer over the finish. Do not use any type of polish or wax that may contain abrasives that could damage the finish.

## **Driver Side Installation Pictured**

8mm x 30mm Hex Bolts 8mm Lock Washers 8mm x 30mm Hex Bolts 8mm Lock Washers 8mm Flat Washers

(Fig 2) Driver side front Bracket pictured

(Fig 3) Driver side rear Bracket pictured