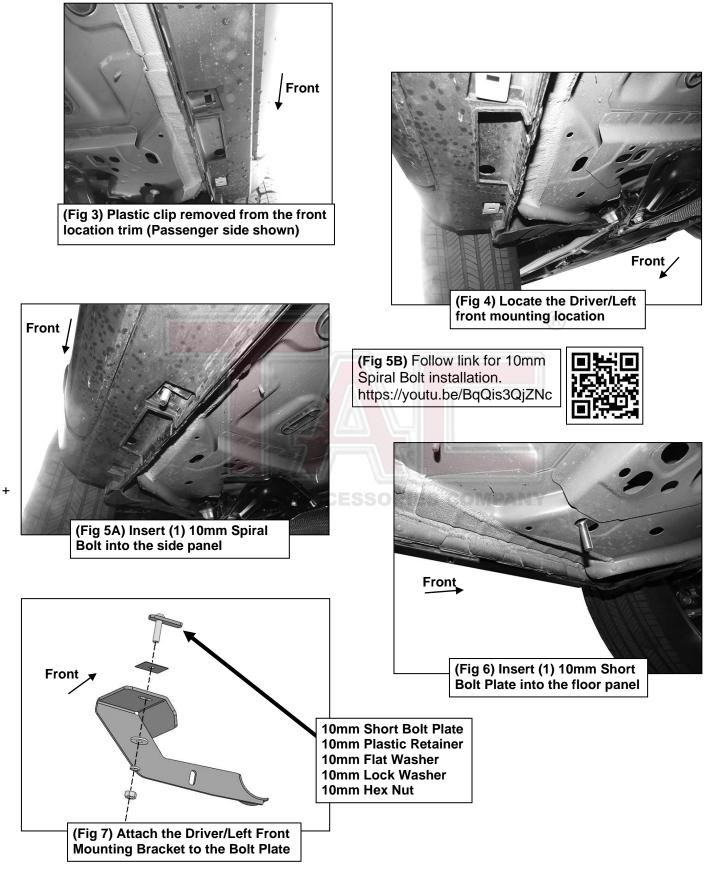

# PROCEDURE:

1. REMOVE CONTENTS FROM BOX. VERIFY ALL PARTS ARE PRESENT. READ INSTRUCTIONS CAREFULLY BEFORE STARTING INSTALLATION.

- 2. Starting under the Driver/Left side of the vehicle, remove the large plastic cover on the bottom of the floor panel, (Figure 1). Determine which plastic clips need to be removed. Carefully remove only the plastic clips for installation, (Figures 2 & 3).
- Locate the front mounting location, (Figure 4). Select (1) 10mm Spiral Bolt. Insert the Spiral Bolt into the side panel, (Figures 5A & 5B). Select (1) 10mm Short Bolt Plate. Insert the Bolt Plate into the floor panel, (Figure 6). Thread (1) 10mm Plastic Retainer onto the Bolt Plate to hold it in place.
  a. Follow link for 10mm Spiral Bolt installation. https://youtu.be/BgQis3QjZNc

- Select the Driver/Left Mounting Bracket. Attach the Mounting Bracket to the Bolt Plate with (1) 10mm Flat Washer, (1) 10mm Lock Washer and (1) 10mm Hex Nut, (Figure 7). Do not tighten hardware.
- 5. Select (1) Driver/Left Front/Rear Support Bracket. Attach the Support Bracket to the Spiral Bolt with (1) 10mm Flat Washer, (1) 10mm Lock Washer and (1) 10mm Hex Nut, (Figure 8). Attach the Support