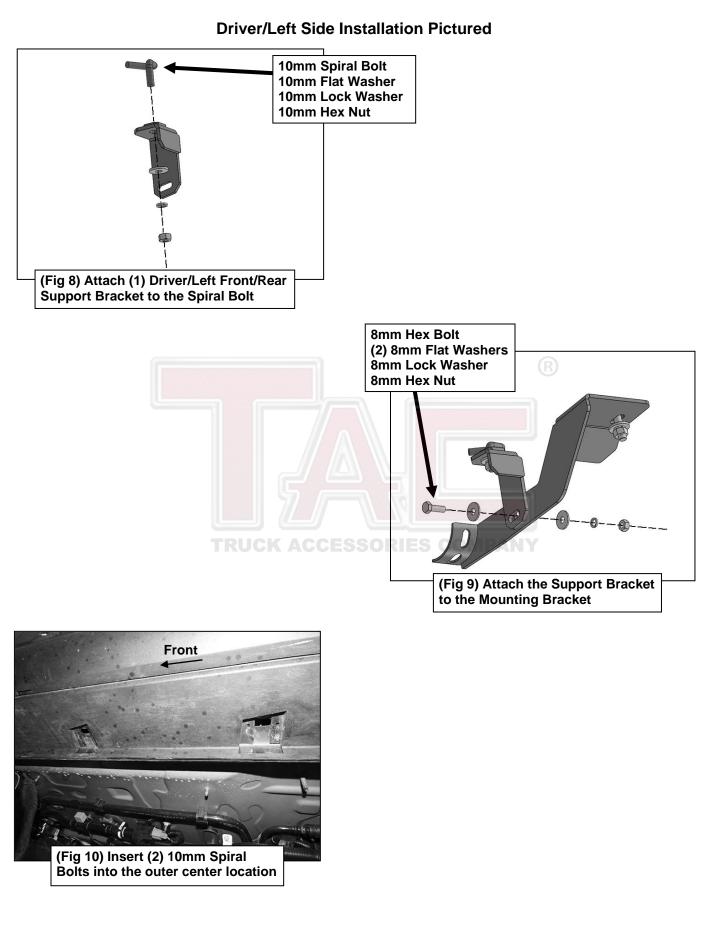

- Select the Driver/Left Mounting Bracket. Attach the Mounting Bracket to the Bolt Plate with (1) 10mm Flat Washer, (1) 10mm Lock Washer and (1) 10mm Hex Nut, (Figure 7). Do not tighten hardware.
- 5. Select (1) Driver/Left Front/Rear Support Bracket. Attach the Support Bracket to the Spiral Bolt with (1) 10mm Flat Washer, (1) 10mm Lock Washer and (1) 10mm Hex Nut, (Figure 8). Attach the Support

### **3INCH SIDEBARS**

2021-23 FORD BRONCO SPORT

Bracket to the Mounting Bracket with (1) 8mm Hex Bolt, (2) 8mm Flat Washers, (1) 8mm Lock Washer and (1) 8mm Hex Nut, **(Figure 9)**. Do not tighten hardware.

- 6. Move to the center location, (Figure 10). Insert (2) 10mm Spiral Bolts into the side panel, (Figure 11). Select the Driver/Left Center Support Bracket. Attach the Bracket to the (2) Spiral Bolts with (2) 10mm Flat Washers, (2) 10mm Lock Washers and (2) 10mm Hex Nuts, (Figure 12). Do not tighten hardware.
- Select the Center Mounting Bracket. Attach the Mounting Bracket to the Support Bracket with (2) 8mm Hex Bolts, (4) 8mm Flat Washers, (2) 8mm Lock Washers and (2) 8mm Hex Nuts, (Figure 13). Do not tighten hardware.
- 8. Select (1) Compression Plate.
  - **a.** Thread (1) 10mm Hex Nut to (1) 10mm x 60mm Hex Bolt.
  - **b.** Slide (1) 10mm Lock Washer and (1) 10mm Flat washer onto the 10mm Hex Bolt.
  - c. Thread the 10mm Hex Bolt assembly into the welded nut on the back of the Mounting Bracket. Place the Compression Plate onto the end of the 10mm Hex Bolt, (Figures 14A & 14B).
  - **d.** Tighten Hex Bolt to place the Compression Plate onto the floor panel. Do not tighten Hex Bolt all the way. **NOTE:** Use the 10mm Hex Nut to adjust the level of the Mounting Bracket.
  - e. Follow link for Compression Plate installation. https://youtu.be/R51s7Vk1Sy4

## **Driver/Left Side Installation Pictured**