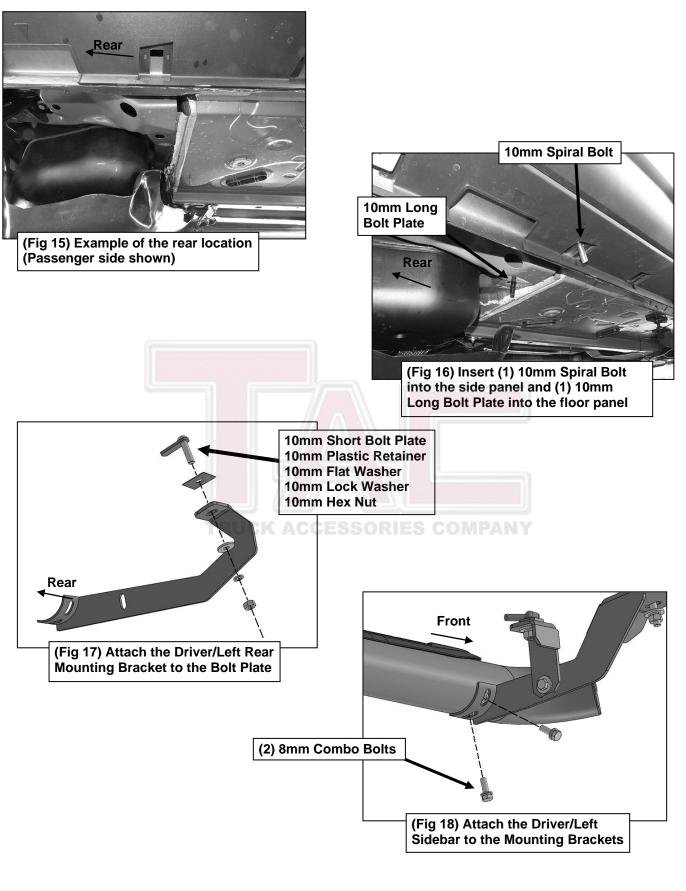

- 9. Move to the rear mounting location. Repeat Steps 3—5 to attach the Driver/Left Rear Mounting Bracket and (1) Driver/Left Front/Rear Support Bracket, (Figures 15—17). Do not tighten hardware.
- Select the Driver/Left Sidebar. With assistance, place the Sidebar onto the cradles of the Mounting Brackets. IMPORTANT: Do not slide or rotate Sidebar or damage to the finish may result. Attach the Sidebar to the (3) Mounting Brackets with (6) 8mm Combo Bolts, (Figure 18). Do not tighten hardware.
- **11.** Level and adjust the Sidebar and tighten all hardware.
- 12. Do periodic inspections to the installation to make sure that all hardware is secure and tight.