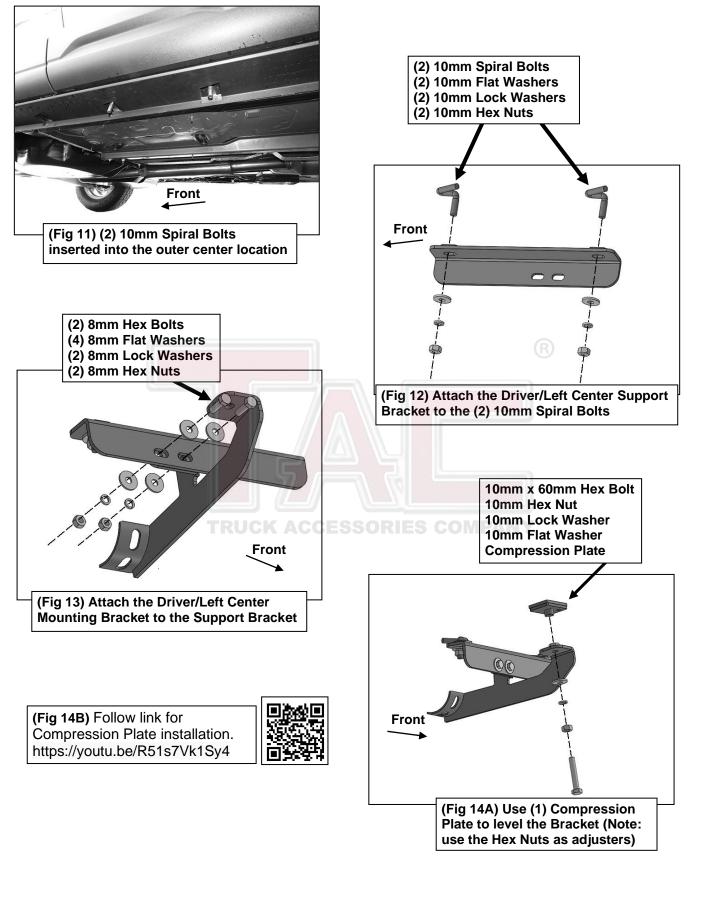

- 6. Move to the center location, (Figure 10). Insert (2) 10mm Spiral Bolts into the side panel, (Figure 11). Select the Driver/Left Center Support Bracket. Attach the Bracket to the (2) Spiral Bolts with (2) 10mm Flat Washers, (2) 10mm Lock Washers and (2) 10mm Hex Nuts, (Figure 12). Do not tighten hardware.
- Select the Center Mounting Bracket. Attach the Mounting Bracket to the Support Bracket with (2) 8mm Hex Bolts, (4) 8mm Flat Washers, (2) 8mm Lock Washers and (2) 8mm Hex Nuts, (Figure 13). Do not tighten hardware.
- 8. Select (1) Compression Plate.
  - **a.** Thread (1) 10mm Hex Nut to (1) 10mm x 60mm Hex Bolt.
  - **b.** Slide (1) 10mm Lock Washer and (1) 10mm Flat washer onto the 10mm Hex Bolt.
  - c. Thread the 10mm Hex Bolt assembly into the welded nut on the back of the Mounting Bracket. Place the Compression Plate onto the end of the 10mm Hex Bolt, (Figures 14A & 14B).
  - **d.** Tighten Hex Bolt to place the Compression Plate onto the floor panel. Do not tighten Hex Bolt all the way. **NOTE:** Use the 10mm Hex Nut to adjust the level of the Mounting Bracket.
  - e. Follow link for Compression Plate installation. https://youtu.be/R51s7Vk1Sy4