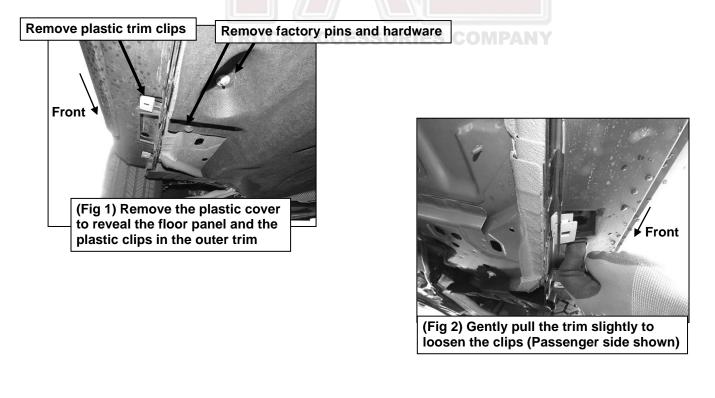

# PROCEDURE:

1. REMOVE CONTENTS FROM BOX. VERIFY ALL PARTS ARE PRESENT. READ INSTRUCTIONS CAREFULLY BEFORE STARTING INSTALLATION.

- 2. Starting under the Driver/Left side of the vehicle, remove the large plastic cover on the bottom of the floor panel, (Figure 1). Determine which plastic clips need to be removed. Carefully remove only the plastic clips for installation, (Figures 2 & 3).
- Locate the front mounting location, (Figure 4). Select (1) 10mm Spiral Bolt. Insert the Spiral Bolt into the side panel, (Figures 5A & 5B). Select (1) 10mm Short Bolt Plate. Insert the Bolt Plate into the floor panel, (Figure 6). Thread (1) 10mm Plastic Retainer onto the Bolt Plate to hold it in place.
  a. Follow link for 10mm Spiral Bolt installation. https://youtu.be/BgQis3QjZNc