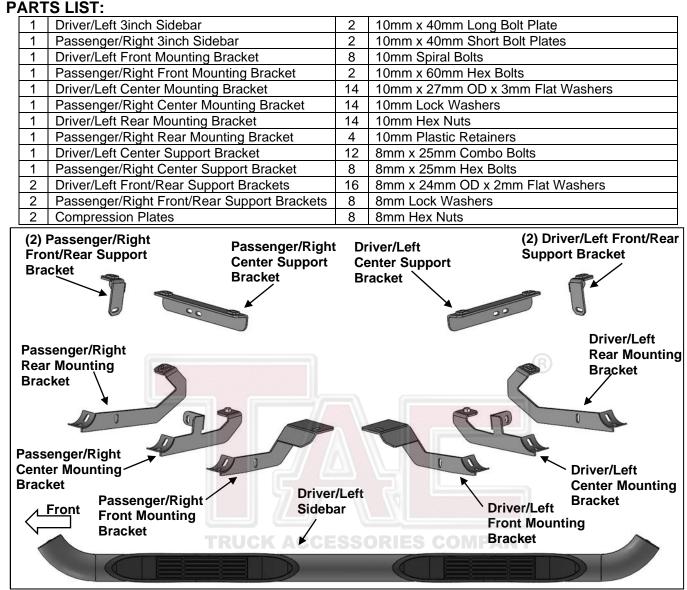

# **INSTALLATION INSTRUCTIONS**

3INCH SIDEBARS 2021-23 FORD BRONCO SPORT

PART#215500