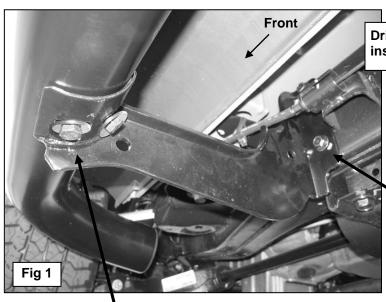

## PROCEDURE:

- 1. REMOVE CONTENTS FROM BOX. VERIFY ALL PARTS ARE PRESENT. READ INSTRUCTIONS CAREFULLY BEFORE STARTING INSTALLATION.
- 2. Starting on the driver side of the vehicle, locate the two threaded holes toward the front of the frame. Select the driver side Front Mounting Bracket and bolt it to the threaded holes with (2) 10-1.5mm x 30mm Hex Bolts, (2) 10mm Flat Washers and (2) 10mm Lock Washers, (Figure 1). Snug but do not tighten hardware at this time. Repeat this step for the rear Mounting Bracket installation, (Figure 2).
- 3. Carefully place the passenger Sidebar up to the Mounting Brackets and use the included (4) 8mm x 25mm Hex Bolts, (4) 8mm Flat Washers and (4) 8mm Lock Washers, (Figure 1). Do not tighten at this time.
- **4.** Level and adjust Sidebar properly and then tighten all hardware.
- **5.** Repeat steps 2 4 for passenger Sidebar installation.
- 6. Do periodic inspections to the installation to make sure that all hardware is secure and tight.

## **Driver Side Installation Pictured**

Driver side front installation pictured

10-1.5mm x 30mm Hex Bolts 10mm Flat Washers 10mm Lock Washers

8-1.25mm x 25mm Hex Bolts 8mm Flat Washers 8mm Lock Washers

Driver side rear installation pictured