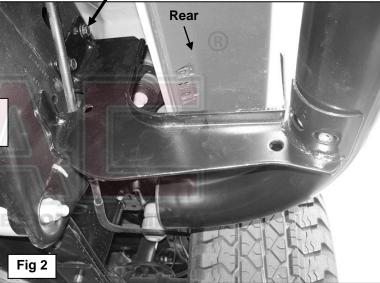

## PROCEDURE:

- 1. REMOVE CONTENTS FROM BOX. VERIFY ALL PARTS ARE PRESENT. READ INSTRUCTIONS CAREFULLY BEFORE STARTING INSTALLATION.
- 2. Starting on the driver side of the vehicle, locate the two threaded holes toward the front of the frame. Select the driver side Front Mounting Bracket and bolt it to the threaded holes with (2) 10-1.5mm x 30mm Hex Bolts, (2) 10mm Flat Washers and (2) 10mm Lock Washers, (Figure 1). Snug but do not tighten hardware at this time. Repeat this step for the rear Mounting Bracket installation, (Figure 2).
- 3. Carefully place the passenger Sidebar up to the Mounting Brackets and use the included (4) 8mm x 25mm Hex Bolts, (4) 8mm Flat Washers and (4) 8mm Lock Washers, (Figure 1). Do not tighten at this time.
- **4.** Level and adjust Sidebar properly and then tighten all hardware.
- **5.** Repeat steps 2 4 for passenger Sidebar installation.
- 6. Do periodic inspections to the installation to make sure that all hardware is secure and tight.

## **Driver Side Installation Pictured**

Driver side front installation pictured

10-1.5mm x 30mm Hex Bolts 10mm Flat Washers 10mm Lock Washers

8-1.25mm x 25mm Hex Bolts 8mm Flat Washers 8mm Lock Washers

Driver side rear installation pictured