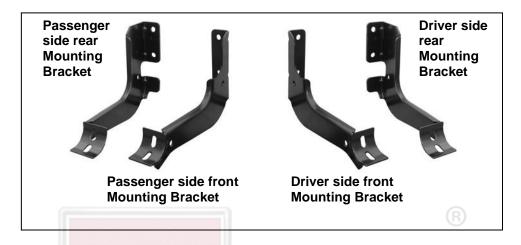

## **PARTS LIST:**

| 1 | Driver/Left Sidebar                    | 8 | 10-1.5mm x 30mm Hex Head Bolts       |
|---|----------------------------------------|---|--------------------------------------|
| 1 | Passenger/Right Sidebar                | 8 | 10mm Lock Washers                    |
| 1 | Driver/Left front Mounting Bracket     | 8 | 10mm ID x 27mm OD x 3mm Flat Washers |
| 1 | Passenger/Right front Mounting Bracket | 8 | 8-1.25mm x 25mm Hex Bolts            |
| 1 | Driver/Left rear Mounting Bracket      | 8 | 8mm Lock Washers                     |
| 1 | Passenger/Right rear Mounting Bracket  | 8 | 8mm ID x 24mm OD x 2mm Flat Washers  |