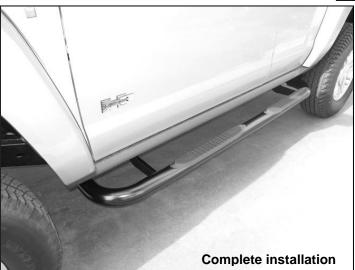

ic inspections to the installation to make sure that all hardware is secure and tight.

**To protect your investment**, wax this product after installing. Regular waxing is recommended to add a protective layer over the finish. Do not use any type of polish or wax that may contain abrasives that could damage the finish.

**For stainless steel**: Aluminum polish may be used to polish small scratches and scuffs on the finish. Mild soap may be used also to clean the Sidebar.

For gloss black finishes: Mild soap may be used to clean the Sidebar.

## **Driver Side Installation Pictured**



Driver side front installation pictured

10-1.5mm x 30mm Hex Bolts 10mm Flat Washers 10mm Lock Washers

8-1.25mm x 25mm Hex Bolts 8mm Flat Washers 8mm Lock Washers

Driver side rear installation pictured