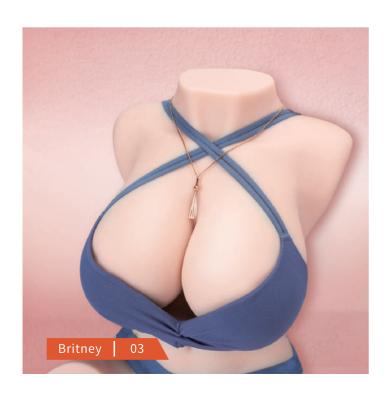

# **Britney**

Thanks to our customers for providing us with many valuable advice on the product, we created Britney together which has soft 32B cup breasts and sexy hips, weighing only 29.76 pounds. This lets our customers perfectly experience the true feeling of having sex with a beautiful woman.

#### Realistic Full Breasts

With special technology of TPE fusion, the boobs of Britney are soft and elastic which is close to the real feel and is the best choice for breast fun.

Total Length: 32.68 inches