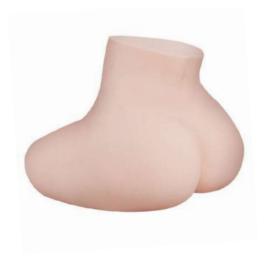

# **Britney**

Thanks to our customers for providing us with many valuable advice on the product, we created Britney together which has soft 32B cup breasts and sexy hips, weighing only 29.76 pounds. This lets our customers perfectly experience the true feeling of having sex with a beautiful woman.

Total Length: 19.09 inches

Waist: 18.9 inches
Bust: 29.53 inches
Hips: 29.92 inches
Weight: 29.76 pounds

Length of Vaginal Tunnel: 7.01 inches Length of Anal Tunnel: 6.22 inches

All dimensions are measured manually with