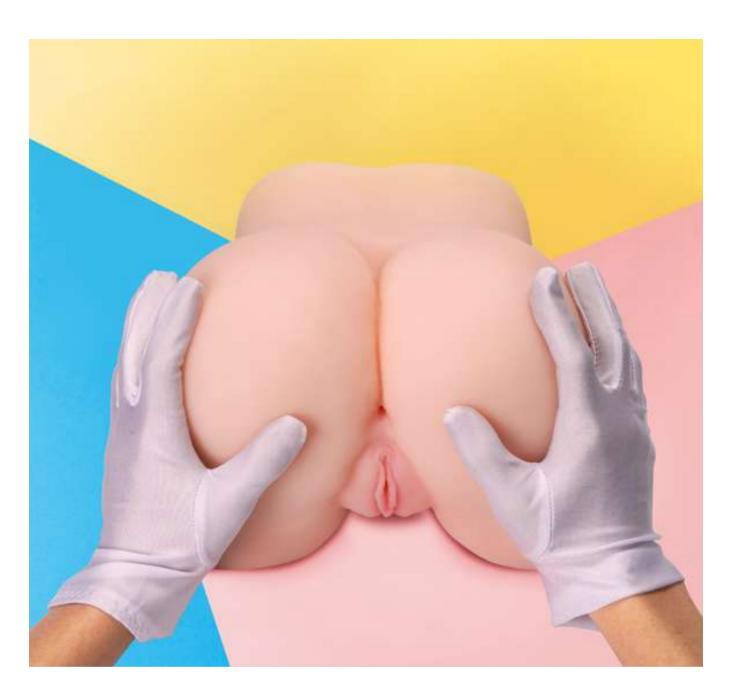

# Detailed Pussy & Realistic Tunnel

The outer labia has a softer, wrinkled texture that makes it look very real. The inside tunnel is filled with bumps and ridges for life-like texture which will give you an exciting experience.

# Stable Skeleton & Human-like Skin

The adjustable metal skeleton is a very nice and stable for various positions. Moreover, she has back dimples and goosebumps, which greatly enhances her authenticity.

#### Realistic Full Breasts

With special technology of TPE fusion, the boobs of Britney are soft and elastic which is close to the real feel and is the best choice for breast fun.

Total Length: 32.68 inches