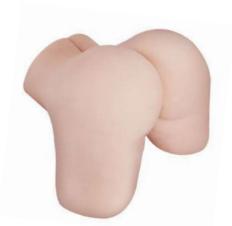

#### Jennifer

Jennifer is our second largest sex doll. She is a collection of qualities. Her sexy breasts, for example, are specially crafted to feel soft and real and will give you the ultimate breast pleasure. In addition, her big butt will allow you to immerse yourself in your own world with no distractions. So if you're into boob fun and doggy position, Jennifer won't disappoint you. Besides, When you touch Jennifer or look at her closely, you will find that the doll's surface has goosebumps texture which is as real as human skin.

This incredibly life-like sex doll offers gorgeously large soft boobs which is jiggly. Besides, her hard erect nipples can quickly light up your sexual desire during the happy playing.

# **Sexy Body Curves**

The outline of the doll is almost perfect. She is a sports girl with abs and a big butt. Besides, made of safe TPE material, she is very soft, elastic and shows pores and goosebumps.