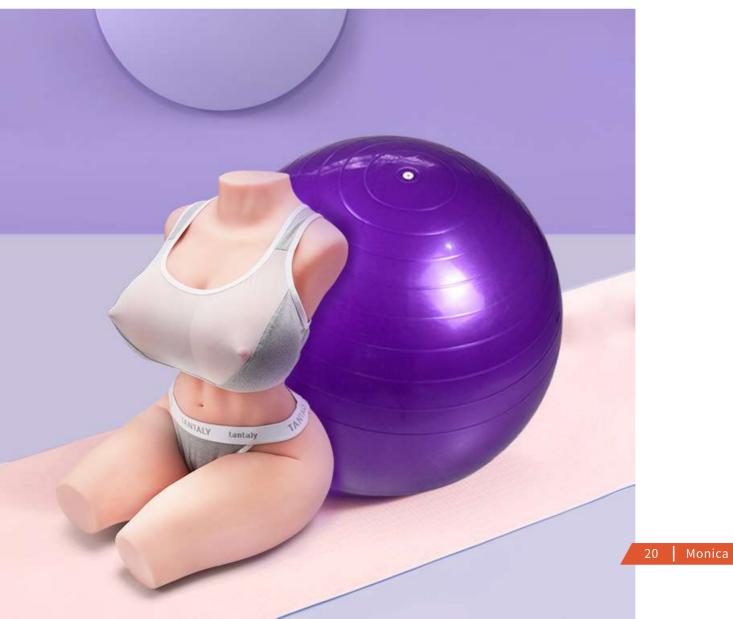

#### Monica

Monica has just got divorce and feel a little lonely. So she need some passionate comfort. You will be deeply attracted by her big soft jiggly breasts when she is exercising in the gym. Besides, her sexy body shape and booty will bring you unlimited surprises and imagination. What many people are crazy about is her erect nipples that mimic real female body part, which can achieve amazing results and largely restore your true sexual experience.

#### **Human Skin Texture**

In order to improve the real touch and visual effect of Monica, we have special simulation treatment on the whole skin of Monica. When you touch Monica or look at her closely, you will find that the doll's surface has goosebumps texture which is as real as human skin.