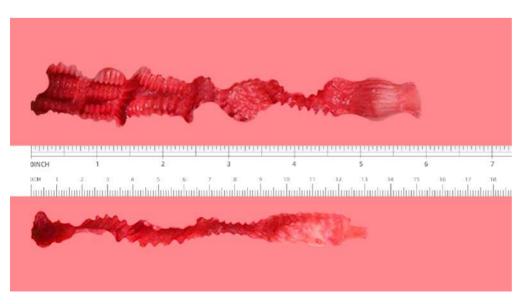

## Beaded Vaginal Tunnel

The simulated pussy is extremely realistic and inviting. Moreover, the soft vaginal wall of Cecilia is inlaid with 6 elastic large beads covered with lines that brings strong thrusting experience.