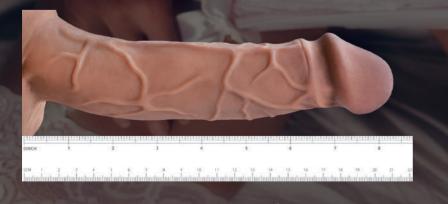

### **Built To Pleasure Both**

Channing has a penis of 8 inches and admires both male and female. He enjoys the company of both, and he is really good at satisfying both sexes in bed. He is looking for a life partner who is caring.

Total Length: 29.53 inches

Waist: 25.59 inches
Bust: 31.89 inches
Hips: 36.61 inches
Weight: 60.19 pounds

Length of Anal Tunnel: 5.91 inches All dimensions are measured manually

with deviation ranged at 1-3 cm.