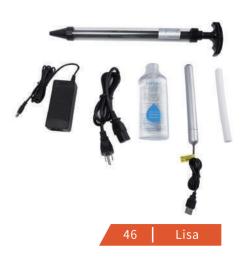

#### Tantaly Deluxe Sex Doll Care Kit

How to avoid lubricant running all over the place? How to clean the doll more conveniently? How to dry the doll's tunnels more efficiently? When don't use my dolls, how should I store them? Don't worry, that's what Tantaly Deluxe Sex Doll Care Kit is for! Tantaly Deluxe Sex Doll Care Kit contains one portable sex doll washer, two drying sticks, one doll storage bag and one lube applicator.

#### Portable Sex Doll Washer

This bulb-shaped Sex Doll Washer can give you a convenient and efficient cleaning experience. It is made of high-quality elastic memory silicone material, which can be squeezed repeatedly without deformation. By gently squeezing it, water can be sprayed out from the 4 powerful spray holes, instantly flushing sperm and lube out of the doll's tunnels. This way to clean the dolls can thoroughly and effectively prevent bacterial residues.

### Sex Doll Storage Bag

If you want to keep your doll safe and clean, then you won't miss Tantaly Sex Doll Storage Bag. This sturdy but breathable fabric bag minimizes the penetration of moisture from outside and keeps the doll dry. The drawstring-designed doll bag not only prevents zipper's sharp teeth from scratching your doll, but also is dust-proof! Never worry about this storage bag will not fit your sex doll, after all, it can even accommodate most sex dolls except Aurora, Monroe and Jennifer.

#### Lube Applicator

Don't want the lubricant to run everywhere? The lube applicator can help you with that. This easy-to-use, reusable lube applicator puts the lube exactly where you want it. It delivers the perfect amount of lube. You won't cause any mess in using lube. The rounded tip feels smooth on the dolls and there is no sharp or left-over plastic at the tip. It can easily insert and will not scratch your beloved doll.

#### **Drying Stick**

Tantaly Drying stick is a reusable stick that can be used to absorb most moisture from your sex doll. It is made out of 100% diatomaceous earth and its porous structure makes it especially suited to absorb moisture without damaging the material of your doll or posing any danger to your health. The Drying Stick will absorb leftover fluids and help suppress the growth of bacteria inside the doll, which ensures the health of male penis.