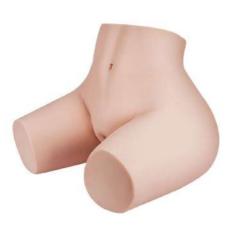

Our first life-size doll, Aurora, has a perfect female figure and remarkable body curves. Coupled with the high quality metal skeleton design, she can be adapted to any position you crave for. After you dress her up in the clothes you like, she becomes so attractive that you feel as if you are having a perfect time with a real woman.

#### Flexible Stable Skeleton

Even though Aurora has a slender frame, thanks to her flexible and stable frame, you can switch positions whenever you want, such as doggy, missionary, spooning, and so on.

# Sexy Curvy Body

Aurora is a sports girl who has the devil build shape. She is slim and curvy. Plus, thanks to her fitness efforts, her breasts and hips are a little firm, feeling like a girl who is really fit.