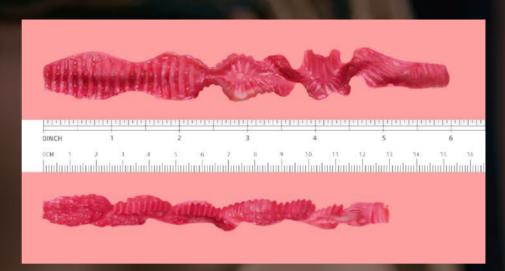

## Beaded Vaginal Tunnel

The simulated pussy is extremely realistic and inviting. Moreover, the soft vaginal wall of Cecilia is inlaid with 6 elastic large beads covered with lines that brings strong thrusting experience.