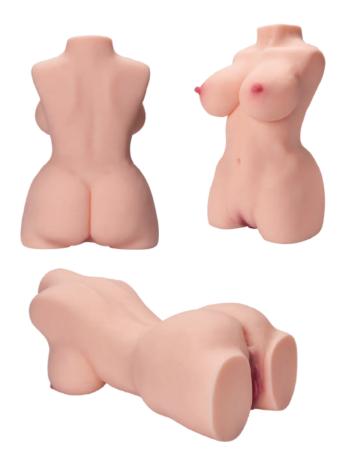

Jessica is a cute, hot and passionate patriotic girl. With her full breasts and sexy nipples, you will be easily attracted by looking at them. She is warm, open and easy to get along with, and you enjoy spending time with her. In addition, she has a pure and kind heart who love her country and are willing to give her own strength for her country.

Total Length: 15.75 inches

Waist: 15.75 inches Bust: 23.62 inches Hips: 24.41 inches Weight: 14.82 pounds

Length of Vaginal Tunnel: 5.91 inches Length of Anal Tunnel: 5.12 inches All dimensions are measured manually with deviation ranged at 1-3 cm.