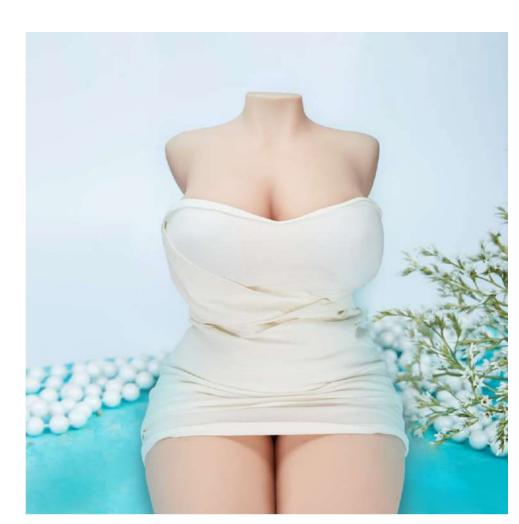

# **Britney**

Thanks to our customers for providing us with many valuable advice on the product, we created Britney together which has soft 32B cup breasts and sexy hips, weighing only 29.76 pounds. This lets our customers perfectly experience the true feeling of having sex with a beautiful woman.

Total Length: 19.09 inches

Waist: 18.9 inches
Bust: 29.53 inches
Hips: 29.92 inches
Weight: 29.76 pounds

Length of Vaginal Tunnel: 7.01 inches Length of Anal Tunnel: 6.22 inches

All dimensions are measured manually with