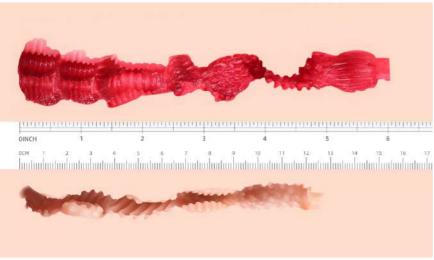

#### Dita

Dita is the smallest doll which is really mini and cute, just like a toy. Despite her small size, she still has all the functions of a sex doll torso. For example, you can easily have vaginal, anal and breast fun and pick your favorite position as your wish. Besides, her delicious weight and realistic density is really easy to store, carry and clean, which is really an excellent sex doll choice for novice.