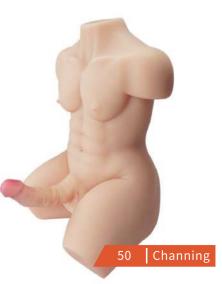

Channing is a multipurpose realistic doll. Thanks to decent anal and erect penis, he is equally popular among homosexual men and couples. He is so gentle, caring, and submissive, so his whole body is full of male hormones.

#### Realistic Body Simulation

Made of medical-grade TPE materials, Channing is featured with great authenticity. You can easily find the recreation of human body details, such as chiseled abs, pectoralis, and even special simulation treatment on the whole skin. When you touch his body, you will feel he is just like the real man.

Total Length: 21.26 inches

Waist: 21.26 inches Bust: 25.98 inches Hips: 31.69 inches Weight: 33.07 pounds

Length of Anal Tunnel: 5.9 inches

All dimensions are measured manually

with deviation ranged at 1-3 cm.