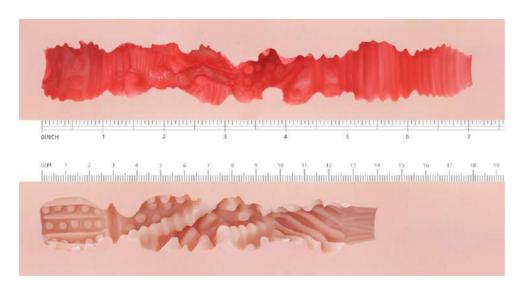

# Realistic Pussy & Tunnel

Monroe's pussy looks very realistic and pleasing. The tunnels of Monroe consists of a series of narrow chambers made up of pleasure rings, gripping nubs, and ultra-tight passageways.

# Realistic Tunnel

The inner wall of the tunnel is compact and soft with small raised pimples and sensational 3D spiral texture. The strong natural sucking will bring you the most realistic experience.