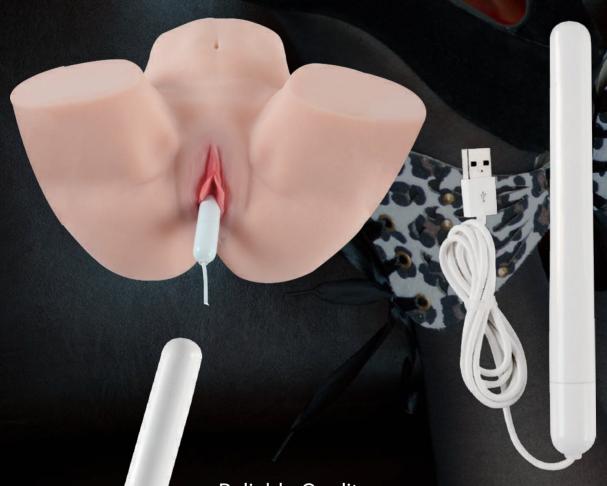

#### Tantaly Heating Rod

Tantaly heating rod warms doll's tunnel like a real human! The warm and wrapped tunnel will bring you a more realistic experience. Enjoy a more realistic tunnel for a more realistic sexual experience.

#### Warm Experience

It seems hard to avoid the sudden shiver by cold stimulation when entering a cold doll tunnel. Tantaly heating rod here to provide you with a warm solution. Tantaly heating rods maintain your lasting excitement and stimulation.

#### Reliable Quality

The Tantaly rod automatically maintains temperature when heated to 48 Celsius degrees. The ABS material outside is heat-resistant and will not melt. The shape is round and won't hurt you and your doll's skin.

#### **Quick Heating**

The Tantaly rod heats the tunnel to a safe temperature of 40 Celsius degrees in a short time. You don't need to wait for a long time! It only takes 15–20 minutes to make the doll's tunnel warmer and more comfortable to wrap you.