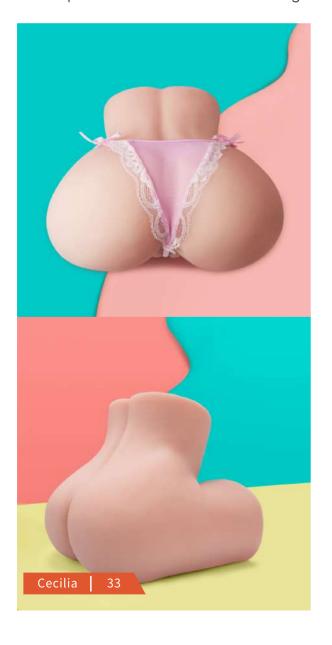

#### Cecilia

Cecilia, who is a young girl, has a cute and small butt weighing 19.84LB. Therefore you can have doggy sex with her more easily. Her tiny body and unmatched tight tunnel are perfect for your need of real sex, and she's also easy to clean and move, which can definitely meets your kinky sex in different places.

# A Life-size Girly Butt

Cecilia's got a cute little butt which is soft, skin-friendly, easy to manipulate and store. She is the preferred butt for novice and a great upgrade from Fleshlight.

Cecilia is made of skin-like TPE which shows pores and goosebumps, like a real woman skin. Besides, you can see a subtle outline of her abs and two back dimples on her butt.