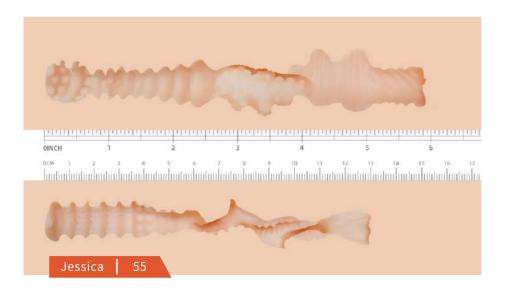

Jessica is a cute, hot and passionate patriotic girl. With her full breasts and sexy nipples, you will be easily attracted by looking at them. She is warm, open and easy to get along with, and you enjoy spending time with her. In addition, she has a pure and kind heart who love her country and are willing to give her own strength for her country.

Total Length: 15.75 inches

Waist: 15.75 inches Bust: 23.62 inches Hips: 24.41 inches Weight: 14.82 pounds

Length of Vaginal Tunnel: 5.91 inches Length of Anal Tunnel: 5.12 inches All dimensions are measured manually with deviation ranged at 1-3 cm.