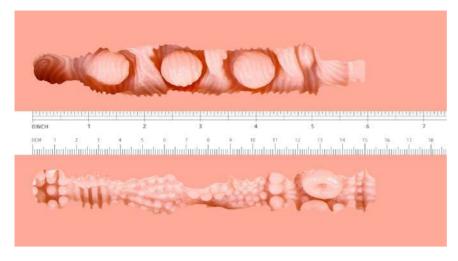

## Beaded Vaginal Tunnel

The simulated pussy is extremely realistic and inviting. Moreover, the soft vaginal wall of Cecilia is inlaid with 6 elastic large beads covered with lines that brings strong thrusting experience.