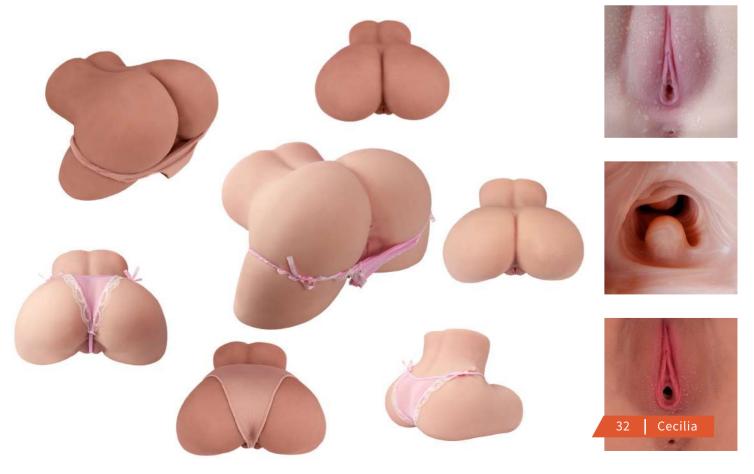

#### Cecilia

Cecilia, who is a young girl, has a cute and small butt weighing 19.84LB. Therefore you can have doggy sex with her more easily. Her tiny body and unmatched tight tunnel are perfect for your need of real sex, and she's also easy to clean and move, which can definitely meets your kinky sex in different places.

# A Life-size Girly Butt

Cecilia's got a cute little butt which is soft, skin-friendly, easy to manipulate and store. She is the preferred butt for novice and a great upgrade from Fleshlight.

Cecilia is made of skin-like TPE which shows pores and goosebumps, like a real woman skin. Besides, you can see a subtle outline of her abs and two back dimples on her butt.

## Beaded Vaginal Tunnel

The simulated pussy is extremely realistic and inviting. Moreover, the soft vaginal wall of Cecilia is inlaid with 6 elastic large beads covered with lines that brings strong thrusting experience.