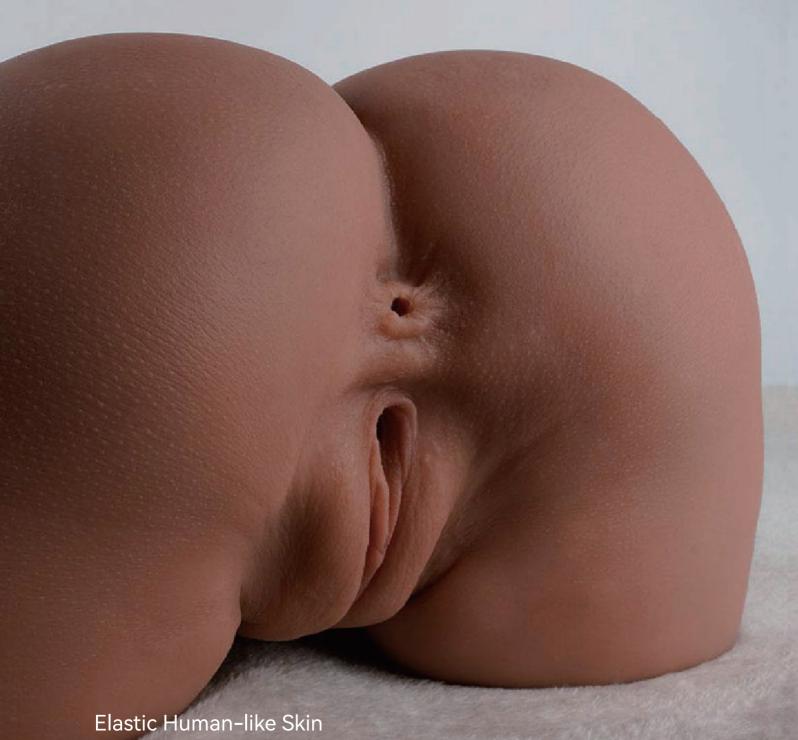

# Detailed Pussy & Realistic Tunnel

The outer labia has a softer, wrinkled texture that makes it look very real. The inside tunnel is filled with bumps and ridges for life-like texture which will give you an exciting experience.

# Stable Skeleton & Human-like Skin

The adjustable metal skeleton is a very nice and stable for various positions. Moreover, she has back dimples and goosebumps, which greatly enhances her authenticity.