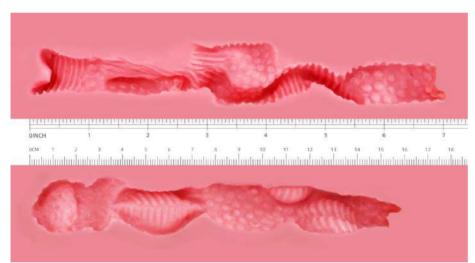

# Detailed Pussy & Realistic Tunnel

The outer labia has a softer, wrinkled texture that makes it look very real. The inside tunnel is filled with bumps and ridges for life-like texture which will give you an exciting experience.