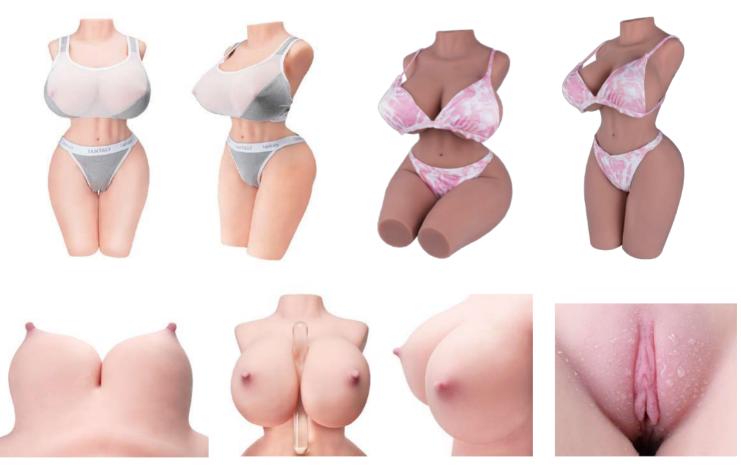

#### Monica

Monica has just got divorce and feel a little lonely. So she need some passionate comfort. You will be deeply attracted by her big soft jiggly breasts when she is exercising in the gym. Besides, her sexy body shape and booty will bring you unlimited surprises and imagination. What many people are crazy about is her erect nipples that mimic real female body part, which can achieve amazing results and largely restore your true sexual experience.

#### **Human Skin Texture**

In order to improve the real touch and visual effect of Monica, we have special simulation treatment on the whole skin of Monica. When you touch Monica or look at her closely, you will find that the doll's surface has goosebumps texture which is as real as human skin.

# Realistic Seductive Pussy

The pussy of Monica is really a work of art. It has a exceptional detailing and looks very realistic. For the outer labia, it is soft and wrinkled. The clitoral hood and inner labia follow suit, being shaped with amazing detail.

#### **Full Soft Breast**

By adopting modified TPE fusion technology, even better than our Britney doll, her breasts are soft and full, and her firm and erect nipple is 0.5 inch which is in a very active state. When your hand touches it, you can feel her deep and eager desire for comforting and it's the best choice for breast fun. (When choosing bra, it is recommended to buy according to the measurement data of the product size chart.)