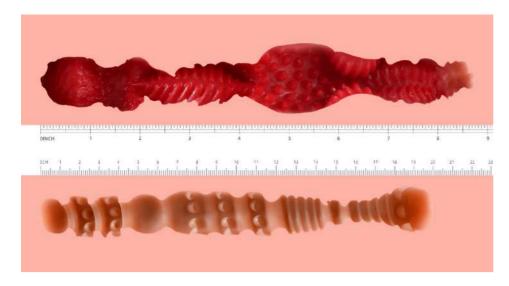

## Beaded Vaginal Tunnel

The simulated pussy is extremely realistic and inviting. Moreover, the soft vaginal wall of Cecilia is inlaid with 6 elastic large beads covered with lines that brings strong thrusting experience.