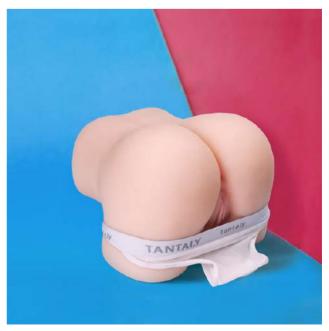

#### Rosie

Rosie from Tantaly is an athletic woman about 5'4" tall with a big sexy butt. Her slender waist makes the big butt have a stronger visual impact. The prominent pores, goosebumps and skin structures are so realistic that it's hard to believe it is just a sex doll and can easily brings you a very immersive experience.

#### Spanking Fun

Rosie has a really sexy big butt which moves back and forth when you push her. Owing to the high soft TPE material, She even jiggles from side to side when you spank her, bringing you a real experience which far more than Fleshlight.

#### **Multiple Positions**

Rosie had the body of a mature woman, which is so perfect to use and store. You can try multiple positions with her, such as doggy style, wheelbarrow, magic mountain. Among these, doggy style is superb which takes you far away most.