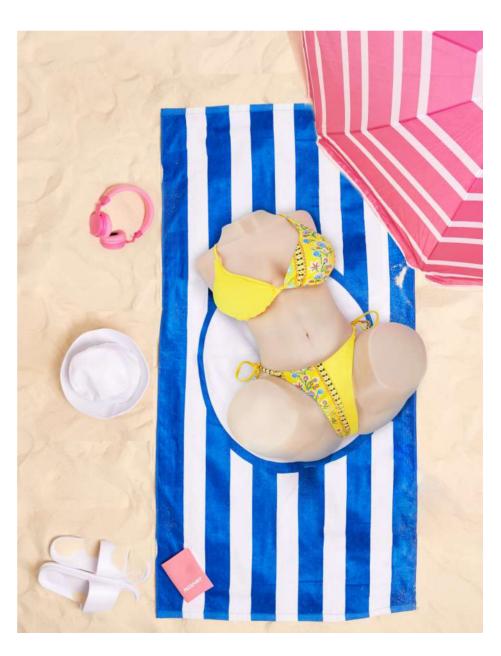

#### Candice

Candice, who is a 1: 1 scale reproduction of perfect female figure. So it is easy for you to dress her up in your desired way. Moreover, she has two big tits with nicely-made nipples which means you can definitely enjoy a easy breast pleasure. Significantly, Tunnels of Candice are filled with textured nodules and ridges on the inner walls, which will increase friction and drives you into a fantasy world soon.

# Life-size Female Figure

Candice is just about the size of an average girl and the breast to ass ratio is perfect, which makes you forget that she is a doll and immerse yourself in multiple positions.

# Sexual Fantasy Dressing

Dressing your sex doll up can definitely meets your sexual fantasy. Owning to Candice's well-balanced body, you can dress her up in size S clothing and cuddled her all night.