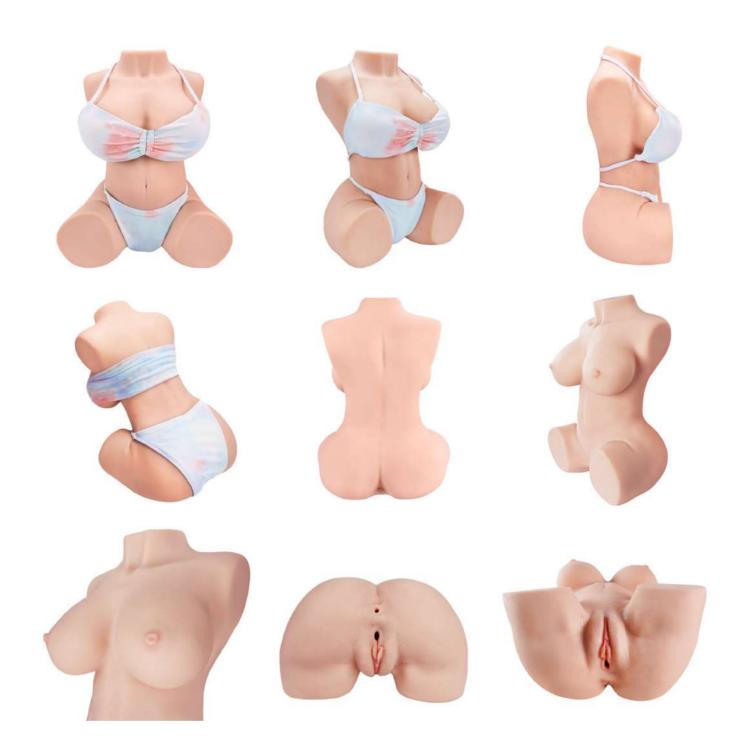

#### Candice

Candice, who is a 1: 1 scale reproduction of perfect female figure. So it is easy for you to dress her up in your desired way. Moreover, she has two big tits with nicely-made nipples which means you can definitely enjoy a easy breast pleasure. Significantly, Tunnels of Candice are filled with textured nodules and ridges on the inner walls, which will increase friction and drives you into a fantasy world soon.

# Life-size Female Figure

Candice is just about the size of an average girl and the breast to ass ratio is perfect, which makes you forget that she is a doll and immerse yourself in multiple positions.

# Human-like Skin Texture

We have special simulation treatment on the whole skin of Candice. The combination of shapely figure and goosebumps skin texture dares you to act out your wildest dreams.

Total Length: 13.39 inches
Waist: 13.78 inches
Bust: 20.08 inches
Hips: 22.83 inches
Weight: 9.26 pounds