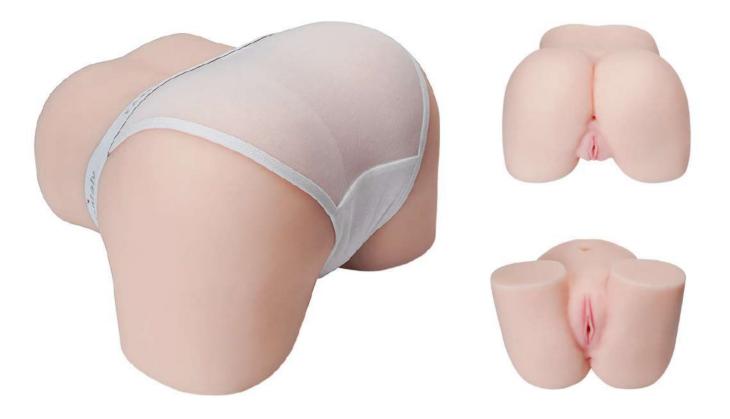

This Human Skin Elite Butt Realistic Vagina And Ass Machine is the consent of intense and realistic sensations. Made of realistic TPE material, it naturally brings a life-size female beautiful buttock, as well as a penetrable vagina and anus. This advanced masturbator can easily take your breath away with the actual motion of a voluptuous human-like body!

#### Feel A Suction That You Can't Escape

Lisa is a woman of rich sexual experience, and you just need to sit still to feel her tight and strong wrapping and sucking. It is a feeling of being gripped as if you had entered a fantasyland from which you could not escape.

## Feel The Heat Like A Real Vagina

The machine is self-heating and designed to maintain the same warm temperature of the human body in the penetration orifices – a 38°C-an experience you can't resist.

#### Ribbed For Your Ultimate Pleasure

With realistic folds, flaps, and contours, the vaginal and anal openings look realistic. And the delicate detailing inside both canals is textured to feel as real as possible.

Total Length: 11.42 inches
Hips: 30.31 inches
Weight: 13.7 pounds
Length of Vaginal Tunnel: 6.69 inches
Length of Anal Tunnel: 6.3 inches
All dimensions are measured manually
with deviation ranged at 1-3 cm