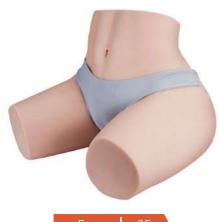

#### Monroe

Monroe was a sexy mature woman.Her full figure instantly puts you into a fantasy world.She's also by far the biggest sex doll on our website, so if you're looking for a real big doll, Monroe is the one for you.In addition to touching her smooth skin at ease, you can try out a variety of pleasurable positions with her.

# **Full Soft Breast**

Monroe's huge soft breasts with full and erect nipples can't be held in one hand, which also bring good visual effect and perfect breast sex experience.

# Plump Curvy Body

Designed to show woman's natural curvature, she has a sexy and curvy body, which is perfect for spoon sex and daily pinching. Besides, she is also a good companion for sleep.