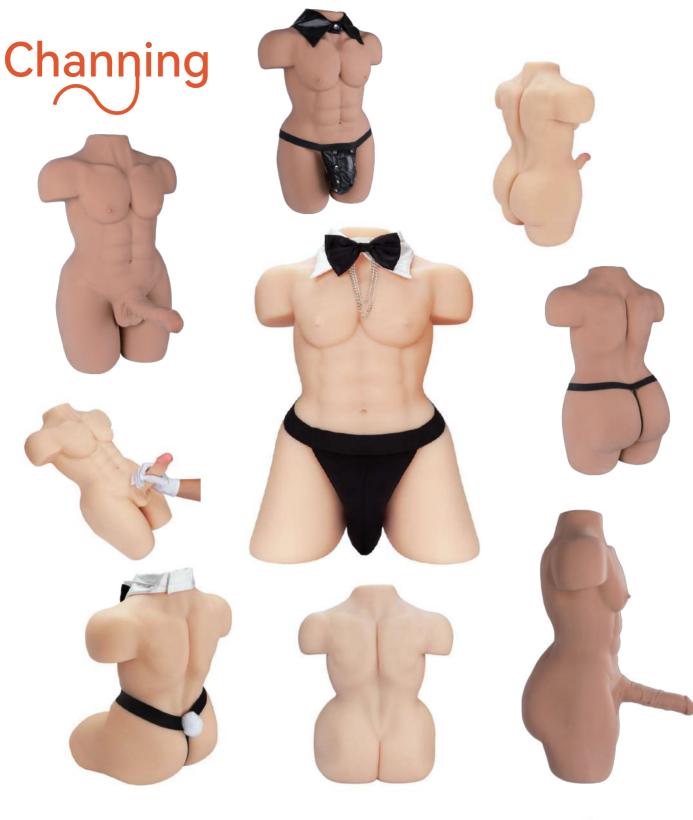

Channing is a multipurpose realistic doll. Thanks to decent anal and erect penis, he is equally popular among homosexual men and couples. He is so gentle, caring, and submissive, so his whole body is full of male hormones.

#### Realistic Body Simulation

Made of medical-grade TPE materials, Channing is featured with great authenticity. You can easily find the recreation of human body details, such as chiseled abs, pectoralis, and even special simulation treatment on the whole skin. When you touch his body, you will feel he is just like the real man.

## Petite Muscular Physique

Channing is 22 inches tall and has a sexy muscular physique. He is lean and loves to flaunt his petite athletic body. So you can manipulate him very easily. His naughty and charming buttocks will make you fall for him in no time.

### **Built To Pleasure Both**

Channing has a penis of 8 inches and admires both male and female. He enjoys the company of both, and he is really good at satisfying both sexes in bed. He is looking for a life partner who is caring.