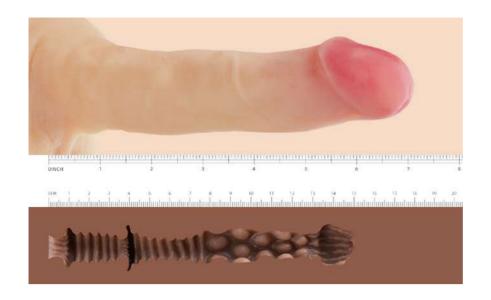

### **Built To Pleasure Both**

Channing has a penis of 8 inches and admires both male and female. He enjoys the company of both, and he is really good at satisfying both sexes in bed. He is looking for a life partner who is caring.