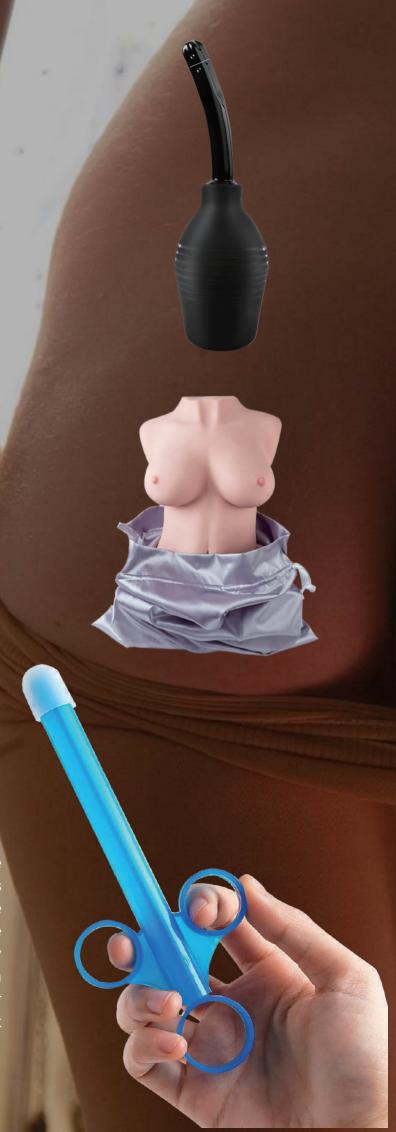

#### Tantaly Deluxe Sex Doll Care Kit

How to avoid lubricant running all over the place? How to clean the doll more conveniently? How to dry the doll's tunnels more efficiently? When don't use my dolls, how should I store them? Don't worry, that's what Tantaly Deluxe Sex Doll Care Kit is for! Tantaly Deluxe Sex Doll Care Kit contains one portable sex doll washer, two drying sticks, one doll storage bag and one lube applicator.

#### Portable Sex Doll Washer

This bulb-shaped Sex Doll Washer can give you a convenient and efficient cleaning experience. It is made of high-quality elastic memory silicone material, which can be squeezed repeatedly without deformation. By gently squeezing it, water can be sprayed out from the 4 powerful spray holes, instantly flushing sperm and lube out of the doll's tunnels. This way to clean the dolls can thoroughly and effectively prevent bacterial residues.

### Sex Doll Storage Bag

If you want to keep your doll safe and clean, then you won't miss Tantaly Sex Doll Storage Bag. This sturdy but breathable fabric bag minimizes the penetration of moisture from outside and keeps the doll dry. The drawstring-designed doll bag not only prevents zipper's sharp teeth from scratching your doll, but also is dust-proof! Never worry about this storage bag will not fit your sex doll, after all, it can even accommodate most sex dolls except Aurora, Monroe and Jennifer.

#### Lube Applicator

Don't want the lubricant to run everywhere? The lube applicator can help you with that. This easy-to-use, reusable lube applicator puts the lube exactly where you want it. It delivers the perfect amount of lube. You won't cause any mess in using lube. The rounded tip feels smooth on the dolls and there is no sharp or left-over plastic at the tip. It can easily insert and will not scratch your beloved doll.