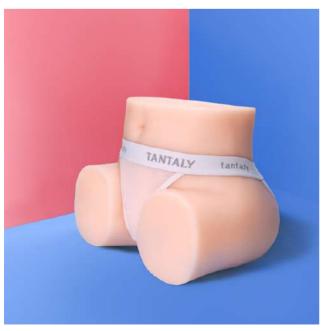

#### Rosie

Rosie from Tantaly is an athletic woman about 5'4" tall with a big sexy butt. Her slender waist makes the big butt have a stronger visual impact. The prominent pores, goosebumps and skin structures are so realistic that it's hard to believe it is just a sex doll and can easily brings you a very immersive experience.

#### Spanking Fun

Rosie has a really sexy big butt which moves back and forth when you push her. Owing to the high soft TPE material, She even jiggles from side to side when you spank her, bringing you a real experience which far more than Fleshlight.

#### **Multiple Positions**

Rosie had the body of a mature woman, which is so perfect to use and store. You can try multiple positions with her, such as doggy style, wheelbarrow, magic mountain. Among these, doggy style is superb which takes you far away most.