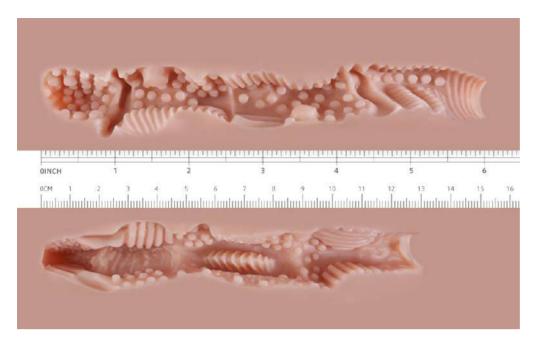

#### Candice

Candice, who is a 1: 1 scale reproduction of perfect female figure. So it is easy for you to dress her up in your desired way. Moreover, she has two big tits with nicely-made nipples which means you can definitely enjoy a easy breast pleasure. Significantly, Tunnels of Candice are filled with textured nodules and ridges on the inner walls, which will increase friction and drives you into a fantasy world soon.

# Human-like Skin Texture

We have special simulation treatment on the whole skin of Candice. The combination of shapely figure and goosebumps skin texture dares you to act out your wildest dreams.

Total Length: 13.39 inches
Waist: 13.78 inches
Bust: 20.08 inches
Hips: 22.83 inches
Weight: 9.26 pounds

Length of Vaginal Tunnel: 6 inches Length of Anal Tunnel: 5 inches

All dimensions are measured manually with

deviation ranged at 1-3 cm.