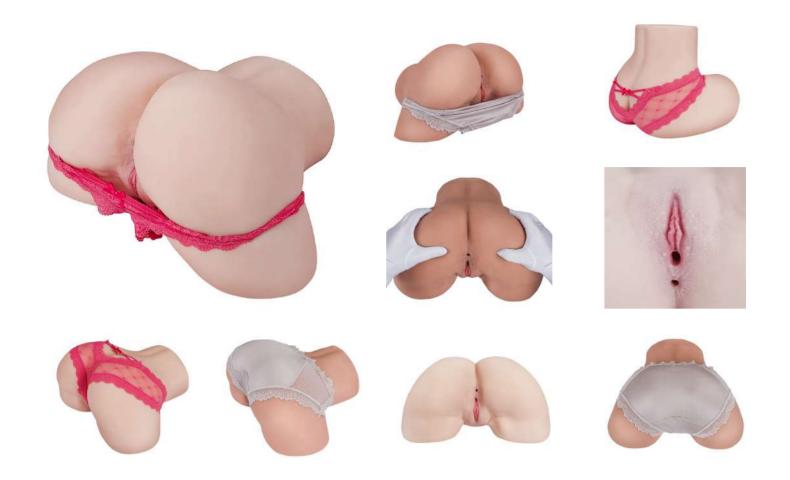

#### Louise

Louise is happy to help you make any of your hottest fantasies real. She is not just another sex toy but a complete sex treasure to make your orgasms way more colorful. All you need to do is corporate Louise into your sex life. She will show you the new world of pleasure which you will never forget and miss soon.

#### **Human Skin Texture**

We have special simulation process on the whole skin of Louise. When you touch Louise or look at her closely, you will find that the doll's surface has goosebumps texture which is as real as human skin.

## Superb Spanking Fun

When you get Louise, you will be amazed at her authenticity. She become super jiggly when you give her pleasurable spank. Maybe she is the cost of two Fleshlights, but the experience is far better than Fleshlight.

# Realistic Pussy & Tunnel

Louise is a beautiful young girl whose pussy is realistic and can adapt to your penis well. With various comb shape friction and continuous stripe texture in the tunnel, you will forget she is not real and just immerse yourself.