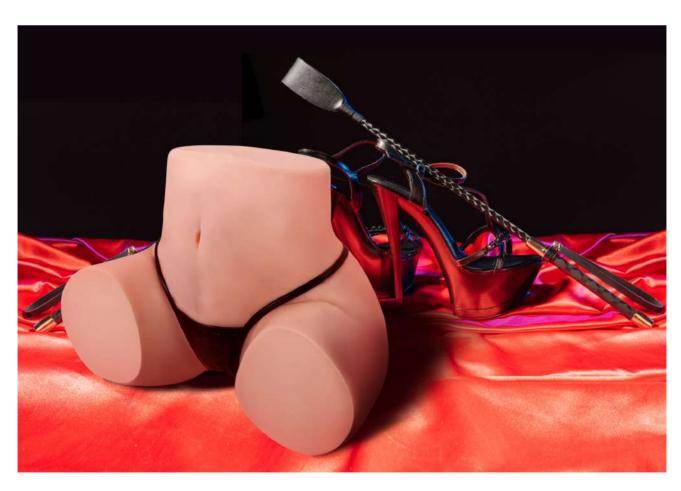

# **Britney**

Thanks to our customers for providing us with many valuable advice on the product, we created Britney together which has soft 32B cup breasts and sexy hips, weighing only 29.76 pounds. This lets our customers perfectly experience the true feeling of having sex with a beautiful woman.

# Detailed Pussy & Realistic Tunnel

The outer labia has a softer, wrinkled texture that makes it look very real. The inside tunnel is filled with bumps and ridges for life-like texture which will give you an exciting experience.

# Stable Skeleton & Human-like Skin

The adjustable metal skeleton is a very nice and stable for various positions. Moreover, she has back dimples and goosebumps, which greatly enhances her authenticity.