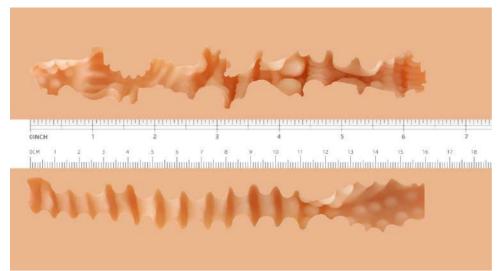

# Realistic Seductive Pussy

The pussy of Monica is really a work of art. It has a exceptional detailing and looks very realistic. For the outer labia, it is soft and wrinkled. The clitoral hood and inner labia follow suit, being shaped with amazing detail.

# Realistic Tunnel

The inner wall of the tunnel is compact and soft with small raised pimples and sensational 3D spiral texture. The strong natural sucking will bring you the most realistic experience.