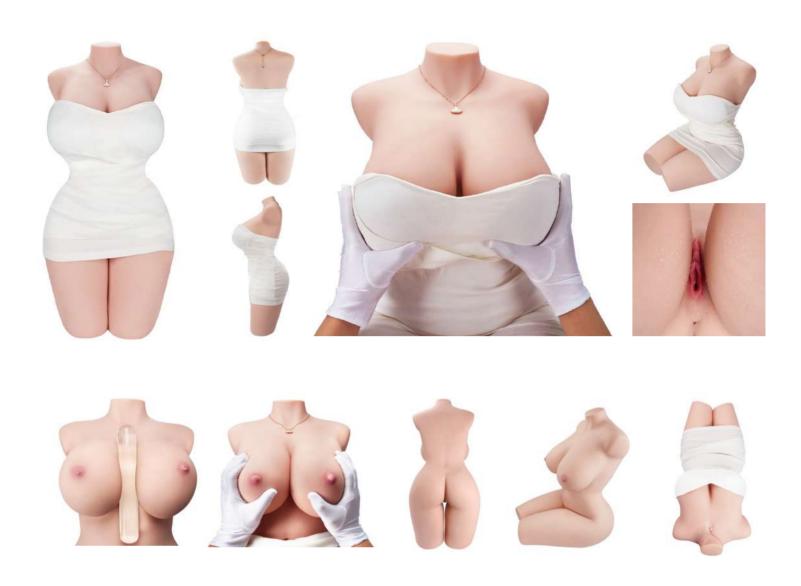

#### Monroe

Monroe was a sexy mature woman.Her full figure instantly puts you into a fantasy world.She's also by far the biggest sex doll on our website, so if you're looking for a real big doll, Monroe is the one for you.In addition to touching her smooth skin at ease, you can try out a variety of pleasurable positions with her.

# **Full Soft Breast**

Monroe's huge soft breasts with full and erect nipples can't be held in one hand, which also bring good visual effect and perfect breast sex experience.

# Realistic Pussy & Tunnel

Monroe's pussy looks very realistic and pleasing. The tunnels of Monroe consists of a series of narrow chambers made up of pleasure rings, gripping nubs, and ultra-tight passageways.