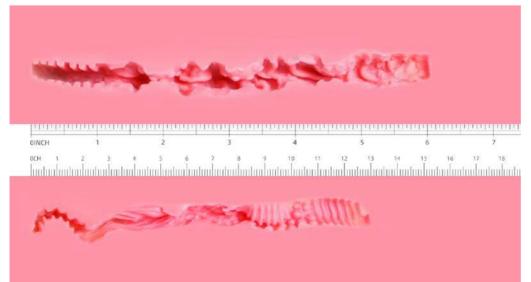

# Detailed Pussy & Realistic Tunnel

The outer labia has a softer, wrinkled texture that makes it look very real. The inside tunnel is filled with bumps and ridges for life-like texture which will give you an exciting experience.

# Realistic Pussy & Tunnel

Monroe's pussy looks very realistic and pleasing. The tunnels of Monroe consists of a series of narrow chambers made up of pleasure rings, gripping nubs, and ultra-tight passageways.

# Realistic Tunnel

The inner wall of the tunnel is compact and soft with small raised pimples and sensational 3D spiral texture. The strong natural sucking will bring you the most realistic experience.

# Realistic Seductive Pussy

The pussy of Monica is really a work of art. It has a exceptional detailing and looks very realistic. For the outer labia, it is soft and wrinkled. The clitoral hood and inner labia follow suit, being shaped with amazing detail.

### Realistic Pussy & Pleasurable Tunnel

Scarlett's pussy originates from a real girl which is fresh and tempting. And both holes of her will amaze you with the numerous buds and ribs, with sections of different stimulation following one after another.

#### Realistic Pussy & Powerful Tunnel

The private part of EVA originates from a realistic female physiological structure which is pink and wrinkled. Tunnels are loved for its explosive power which is full of ripples and little bumps.

# Realistic Pussy & Tunnel

Louise is a beautiful young girl whose pussy is realistic and can adapt to your penis well. With various comb shape friction and continuous stripe texture in the tunnel, you will forget she is not real and just immerse yourself.