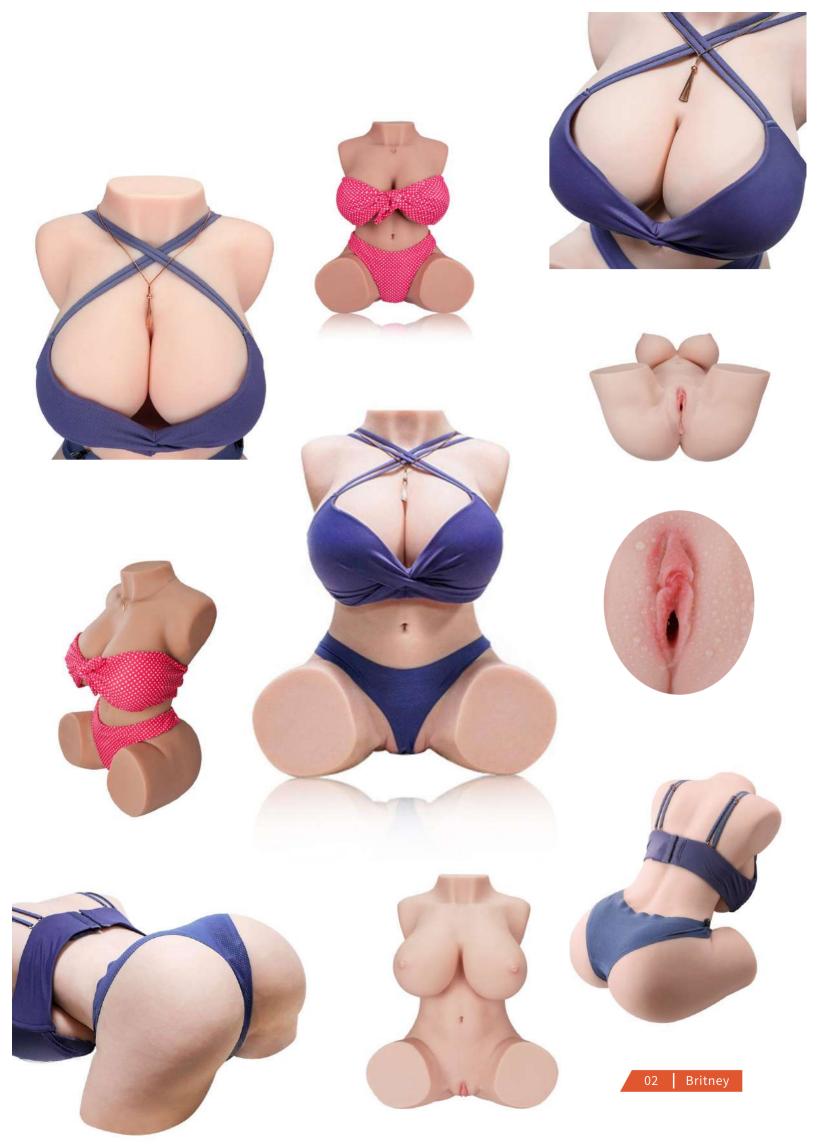

# **Britney**

Thanks to our customers for providing us with many valuable advice on the product, we created Britney together which has soft 32B cup breasts and sexy hips, weighing only 29.76 pounds. This lets our customers perfectly experience the true feeling of having sex with a beautiful woman.

Total Length: 19.09 inches

Waist: 18.9 inches
Bust: 29.53 inches
Hips: 29.92 inches
Weight: 29.76 pounds

Length of Vaginal Tunnel: 7.01 inches Length of Anal Tunnel: 6.22 inches

All dimensions are measured manually with

# Detailed Pussy & Realistic Tunnel

The outer labia has a softer, wrinkled texture that makes it look very real. The inside tunnel is filled with bumps and ridges for life-like texture which will give you an exciting experience.

# Stable Skeleton & Human-like Skin

The adjustable metal skeleton is a very nice and stable for various positions. Moreover, she has back dimples and goosebumps, which greatly enhances her authenticity.

#### Realistic Full Breasts

With special technology of TPE fusion, the boobs of Britney are soft and elastic which is close to the real feel and is the best choice for breast fun.

Total Length: 32.68 inches