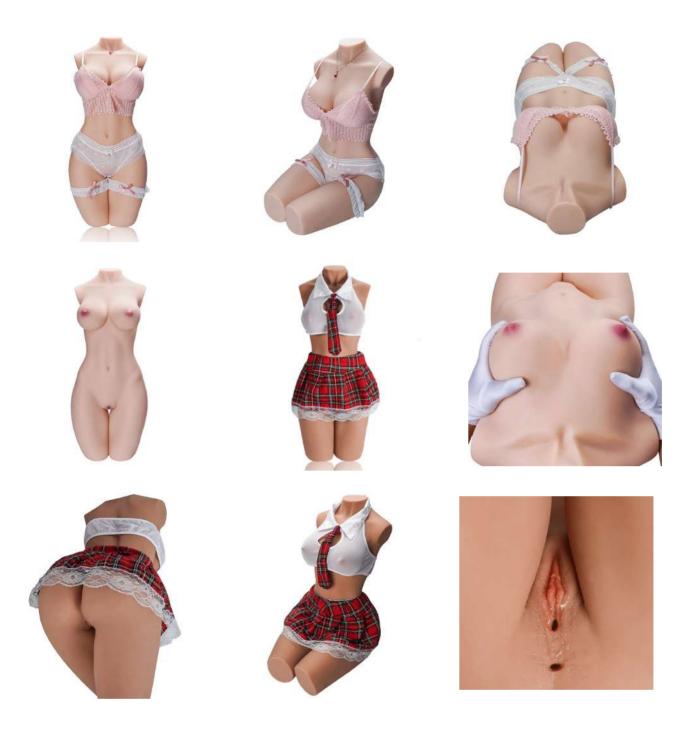

#### Monica

Monica has just got divorce and feel a little lonely. So she need some passionate comfort. You will be deeply attracted by her big soft jiggly breasts when she is exercising in the gym. Besides, her sexy body shape and booty will bring you unlimited surprises and imagination. What many people are crazy about is her erect nipples that mimic real female body part, which can achieve amazing results and largely restore your true sexual experience.

#### **Human Skin Texture**

In order to improve the real touch and visual effect of Monica, we have special simulation treatment on the whole skin of Monica. When you touch Monica or look at her closely, you will find that the doll's surface has goosebumps texture which is as real as human skin.

# Realistic Seductive Pussy

The pussy of Monica is really a work of art. It has a exceptional detailing and looks very realistic. For the outer labia, it is soft and wrinkled. The clitoral hood and inner labia follow suit, being shaped with amazing detail.

#### **Full Soft Breast**

By adopting modified TPE fusion technology, even better than our Britney doll, her breasts are soft and full, and her firm and erect nipple is 0.5 inch which is in a very active state. When your hand touches it, you can feel her deep and eager desire for comforting and it's the best choice for breast fun. (When choosing bra, it is recommended to buy according to the measurement data of the product size chart.)