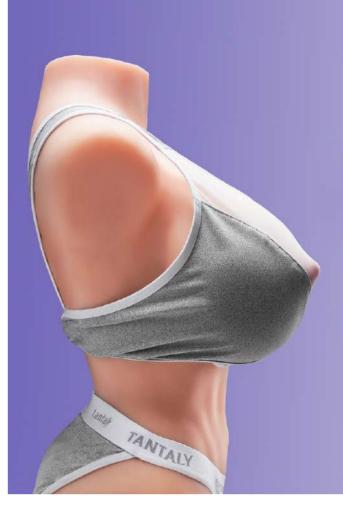

#### Monica

Monica has just got divorce and feel a little lonely. So she need some passionate comfort. You will be deeply attracted by her big soft jiggly breasts when she is exercising in the gym. Besides, her sexy body shape and booty will bring you unlimited surprises and imagination. What many people are crazy about is her erect nipples that mimic real female body part, which can achieve amazing results and largely restore your true sexual experience.

#### **Full Soft Breast**

By adopting modified TPE fusion technology, even better than our Britney doll, her breasts are soft and full, and her firm and erect nipple is 0.5 inch which is in a very active state. When your hand touches it, you can feel her deep and eager desire for comforting and it's the best choice for breast fun. (When choosing bra, it is recommended to buy according to the measurement data of the product size chart.)