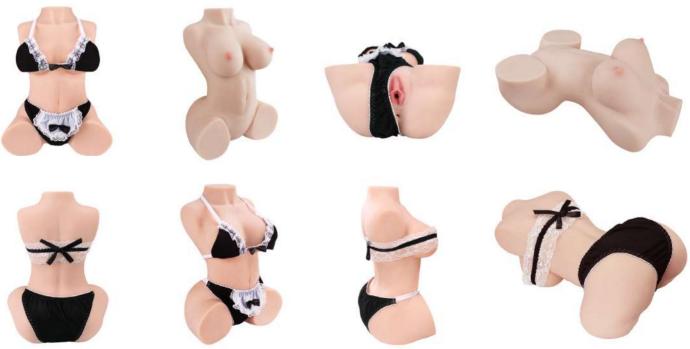

#### Dita

Dita is the smallest doll which is really mini and cute, just like a toy. Despite her small size, she still has all the functions of a sex doll torso. For example, you can easily have vaginal, anal and breast fun and pick your favorite position as your wish. Besides, her delicious weight and realistic density is really easy to store, carry and clean, which is really an excellent sex doll choice for novice.

Total Length: 14.96 inches

Hips: 34.65 inches

Weight: 19.84 pounds

Length of Vaginal Tunnel: 5.9 inches Length of Anal Tunnel: 6.1 inches

All dimensions are measured manually

with deviation ranged at 1-3 cm.