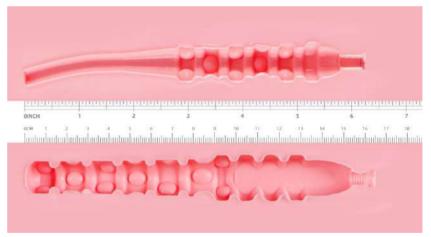

## Beaded Vaginal Tunnel

The simulated pussy is extremely realistic and inviting. Moreover, the soft vaginal wall of Cecilia is inlaid with 6 elastic large beads covered with lines that brings strong thrusting experience.

#### Realistic Pussy & Powerful Tunnel

The private part of EVA originates from a realistic female physiological structure which is pink and wrinkled. Tunnels are loved for its explosive power which is full of ripples and little bumps.

# Realistic Pussy & Tunnel

Louise is a beautiful young girl whose pussy is realistic and can adapt to your penis well. With various comb shape friction and continuous stripe texture in the tunnel, you will forget she is not real and just immerse yourself.