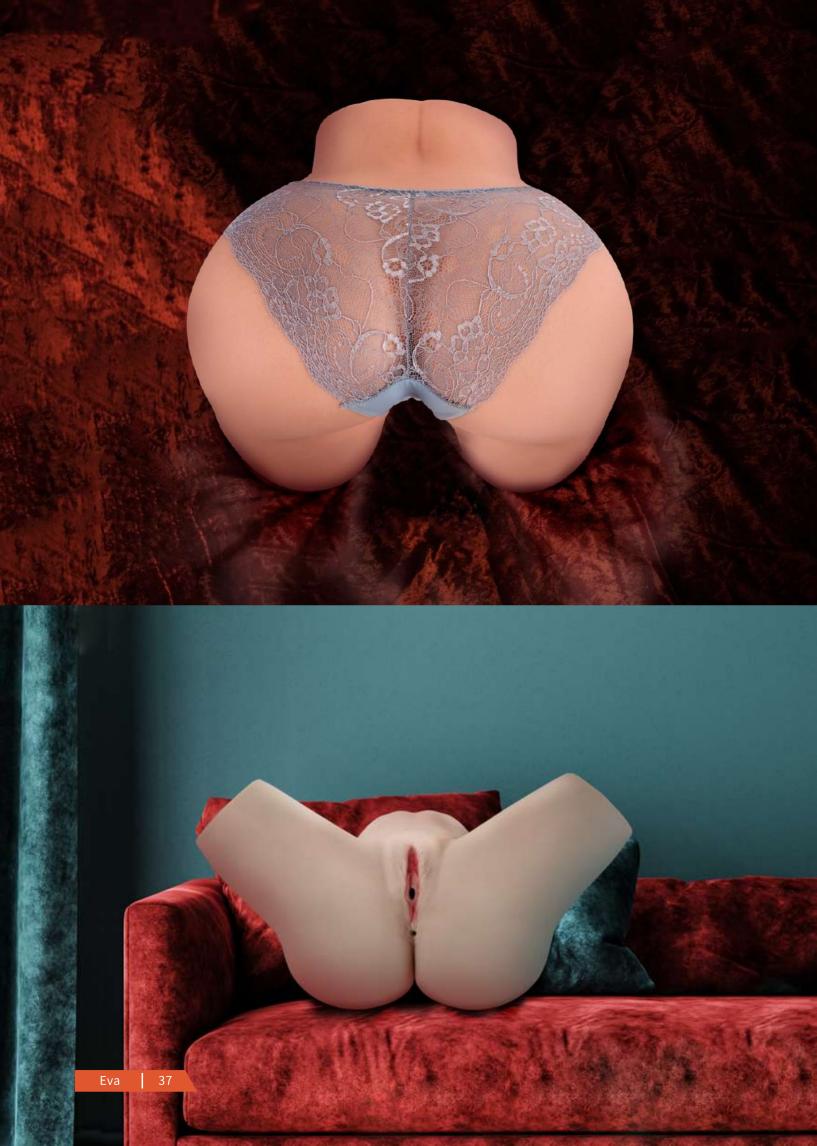

#### Eva

Eva, a sexy mature lady of 35 years old, has big breasts and a big butt. She just broke up with her boy-friend. And she is looking forward to a romantic relationship and a huge man to relieve her. During sexual life, she is slightly shy but dare to try different positions, who is passionate, bold and exudes mature charm. When you spank Eva or look at her closely, you will find that the doll's surface has goosebumps texture which is as real as human skin. You'll be blown away by how real she is.

#### Plump Sexy Butt

Eva, a sexy mature woman, has a soft, plump, and realistic butt. Your grasping, slapping and spanking give you the pleasure of truly controlling and meet your fantasy of huge hip.

#### Realistic Pussy & Powerful Tunnel

The private part of EVA originates from a realistic female physiological structure which is pink and wrinkled. Tunnels are loved for its explosive power which is full of ripples and little bumps.