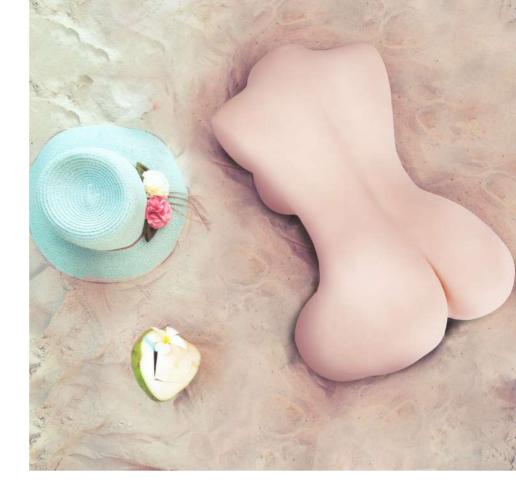

#### Candice

Candice, who is a 1: 1 scale reproduction of perfect female figure. So it is easy for you to dress her up in your desired way. Moreover, she has two big tits with nicely-made nipples which means you can definitely enjoy a easy breast pleasure. Significantly, Tunnels of Candice are filled with textured nodules and ridges on the inner walls, which will increase friction and drives you into a fantasy world soon.

# Life-size Female Figure

Candice is just about the size of an average girl and the breast to ass ratio is perfect, which makes you forget that she is a doll and immerse yourself in multiple positions.