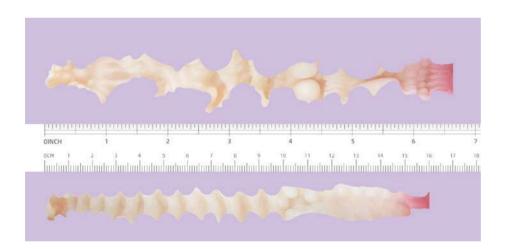

#### **Tantaly Absorbent Sticks**

Tantaly Absorbent Sticks are specially designed for sex dolls. As the internal tunnels are not flat, a lot of water will remain during cleaning and bacteria will accelerate growth in a humid environment. For solving this problem, just insert the stick into your sex doll. The special material with thousands of invisible tiny holes will absorb the water immediately.

#### Safe Porous Material

The stick is made of Diatom mud from deep mining area. The Diatom mud is a kind of siliceous sedimentary rock mainly consisting of diatoms and their skeletons, which is odorless and safe to use. 100% diatomaceous earth and its porous structure makes it PERFECT to absorb moisture without damaging the material of your doll or posing any danger to your health.