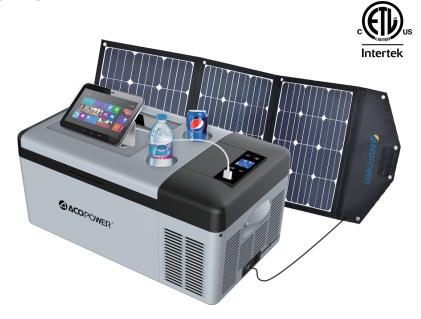

## ■ Rechargeable Car Fridge Freezer

Innovation of Sun-Powered Freezers

Capacity:15Liters / 16Quarts

173Wh ×N

Capacity: 16 Quart; with 173wh built in Lithium Ion battery, solar charger, LG compressor, Fluoride-free Insulation

A Cooler or freezer- adjustable temperature inside to work as either freezer or cooler, True-freezing to -4  $\mathbb{F}$  /(-20 $\mathbb{C}$ ) with LG Compressor, no ice-ever

Rechargeable: solar charge (12-40V), 12/24V DC or 120V AC charge; Solar Panel is sold separately

Lithium-powered: 173Wh built-in Lithium battery, stay off the grid, car port or generators

USA based company in solar industry, an outdoor camping power solution supplier: USA Company in 7 years solar related business; warranty fulfilled in USA