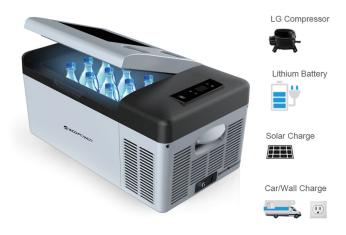

## ■ Rechargeable Car Fridge Freezer

Innovation of Sun-Powered Freezers

Capacity:15Liters / 16Quarts

173Wh ×N

Capacity: 16 Quart; with 173wh built in Lithium Ion battery, solar charger, LG compressor, Fluoride-free Insulation

A Cooler or freezer- adjustable temperature inside to work as either freezer or cooler, True-freezing to -4  $\mathbb{F}$  /(-20 $\mathbb{C}$ ) with LG Compressor, no ice-ever

Rechargeable: solar charge (12-40V), 12/24V DC or 120V AC charge; Solar Panel is sold separately

Lithium-powered: 173Wh built-in Lithium battery, stay off the grid, car port or generators

USA based company in solar industry, an outdoor camping power solution supplier: USA Company in 7 years solar related business; warranty fulfilled in USA