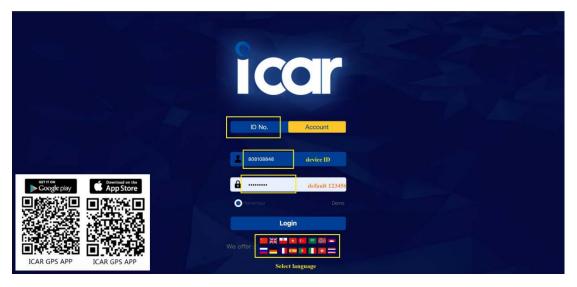

#### 9.2 PC login

- Web: <u>www.i</u>cargps.net, Choose "ID No."
- Input your device's ID number and password(default is 123456) to log in

- Web: <u>www.i</u>cargps.net, Choose "Account"
- Input user name and password(default is 123456) to log in