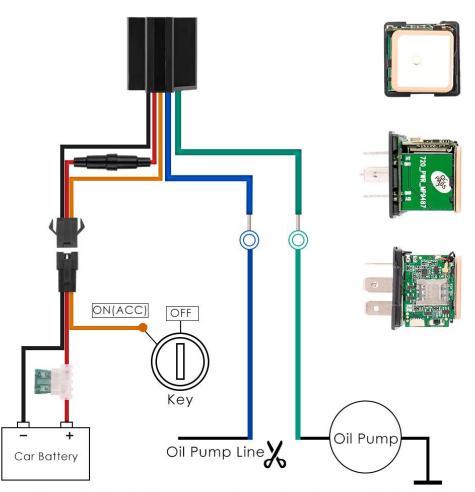

### 5. IK720 interface

NOTE: Working voltage: 10-40V DC , please find professional repair man or 4S store to install the device!