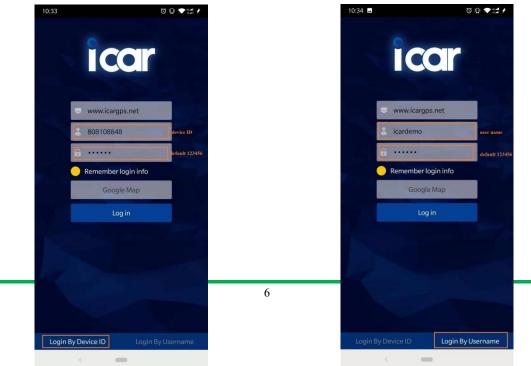

#### 9.1 App install & Login

 Search "ICAR GPS" in Google Play or iOS store(or scan the following QR code) to download the Mobile APP;

- Choose the" Login by Device No.,
- Input your device's ID number and password(default is 123456) to login.

- Choose the" Login by User name.,
- Input your user name and password(default is 123456) to login.