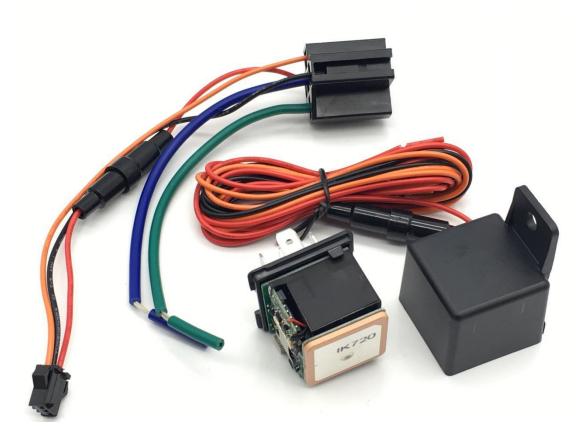

#### 6. In the box

- 1\* IK720 GPS Tracker
- 1\* Quick Start Guide

#### 7.1 SIM Card installation

- Get ready a Nano Sim Card that support GSM&GPRS with 30MB data per month
- Open the top housing
- Insert Sim card to sim card slot correctly
- Devices would turn on autoly (green led will blinking).
- After that the device will be ready.