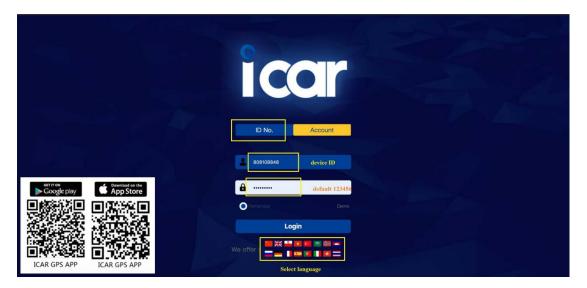

#### 9.2 PC login

- Web: www.icargps.net, Choose "ID No."
- Input your device's ID number and password(default is 123456) to log in

- Web: www.icargps.net, Choose "Account"
- Input user name and password(default is 123456) to log in

## 9.1 App install & Login

 Search "ICAR GPS" in Google Play or iOS store(or scan the following QR code) to download the Mobile APP;

ICAR GPS APP

ICAR GPS APP

- Choose the" Login by Device No.,
- Input your device's ID number and password(default is 123456) to login.