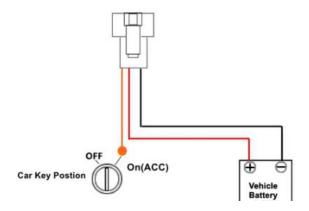

## 7. Installation

#### 7.1 SIM Card installation

- Get ready a Mini Sim Card that support GSM&GPRS with 30MB data per month
- Open the top housing
- Insert Sim card to sim card slot correctly
- Devices would turn on autoly (green led will blinking).
- After that the device will be ready.