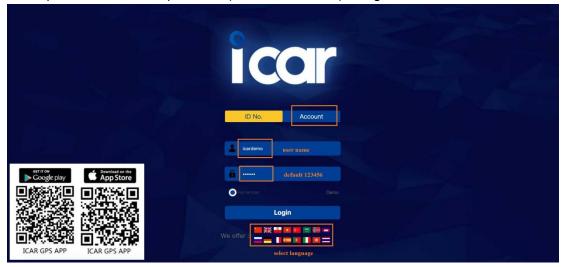

#### 9.2 PC login

- Web: www.icargps.net, Choose "ID No."
- Input your device's ID number and password(default is 123456) to log in

- Web: www.icargps.net, Choose "Account"
- Input user name and password(default is 123456) to log in

- Choose the" Login by User name.,
- Input your user name and password(default is 123456) to login.