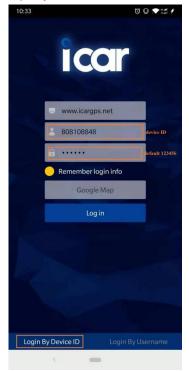

## 9.1 App install & Login

 Search "ICAR GPS" in Google Play or iOS store(or scan the following QR code) to download the Mobile APP;

ICAR GPS APP

ICAR GPS APP

- Choose the" Login by Device No.,
- Input your device's ID number and password(default is 123456) to login.