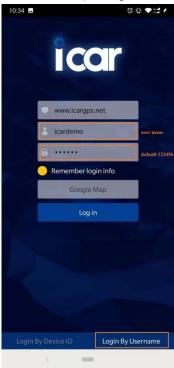

- Choose the" Login by User name.,
- Input your user name and password(default is 123456) to login.

#### 9.2 PC login

- Web: www.icargps.net, Choose "ID No."
- Input your device's ID number and password(default is 123456) to log in

- Web: www.icargps.net, Choose "Account"
- Input user name and password(default is 123456) to log in