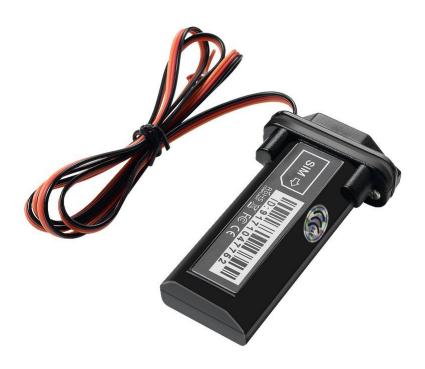

# **IK711 GPS Tracker**

**User Manual V1.0** 



# **Preface**

Congratulations on choosing the icar GPS IK711 vehicle GPS tracker. This manual shows how to easily program and setup the tracker for best results. Make sure to read this manual carefully before using this product, so as to avoid delays or confusion with it's operation. Please note that specifications and instructions are subject to change without notice to facilitate product improvement. Updates and changes will be integrated into the latest release. The manufacturer assumes no responsibility for any errors or omissions in outdated documents.

1

## 1. Overview

IK711 is a Vehicle GPS tracker.

### 2. Features

- Real-timing tracking
- GPS Positioning
- History record check
- Geo-Fence alarm
- Low battery alarm
- Power saving mode
- PC & Mobile App tracking
- Mini Hidden