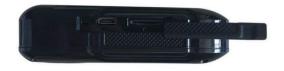

|
| Weight               | 140g                             |
| Charger              | DC 5V/1A                         |
| Backup battery       | 3.7V 5000mAh                     |
| Power consumption    | 40mA standby current             |
| Working temperature  | -20°C to 65°C                    |
| Item                 | Specifications                   |
| Cellular Bands       | <b>GSM:</b> 850/900/1800/1900Mhz |
| Positioning          | GPS, AGPS, LBS                   |
| Tracking Sensitivity | -162 dBm                         |

#### IK230 User Manual V1.0

| Sensor             | Accelerometer  |
|--------------------|----------------|
| LED                | RED/GREEN/BLUE |
| SIM Card interface | Micro SIM      |
| Waterproof         | IP67           |

#### 5. IK230 interface



#### 6. In the box

- 1\* IK230 GPS Tracker
- 1\* Quick Start Guide
- 1\* Screw Driver
- 1\* Charge Cable

## 7. Installation

#### 7.1 SIM Card installation

- Get ready a Micro Sim Card that support GSM&GPRS with 30MB data per month
- Open the top housing
- Insert Sim card to sim card slot correctly
- Devices would turn on autoly (green led will blinking).
- After that the device will be ready.

#### 7.2 LED Indications

|             | Flash                       | Fix            | Off                          |
|-------------|-----------------------------|----------------|------------------------------|
| Green Light | GSM/GPRS conversation start | No GPRS signal | Power off or in sleep mode   |
| Blue Light  | GPS location successful     | No GPRS signal | Power off or in sleep mode