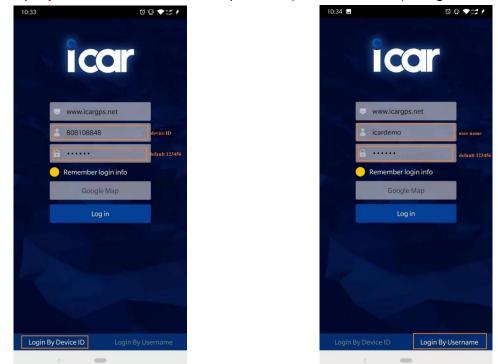

#### 9.1 App install & Login

• Search "ICAR GPS" in Google Play or iOS store(or scan the following QR code) to download the Mobile APP;

- Choose the" Login by Device No.,
- Input your device's ID number and password(default is 123456) to login.

- Choose the" Login by User name.,
- Input your user name and password(default is 123456) to login.

#### 9.2 PC login

- Web: <u>www.i</u>cargps.net, Choose "ID No."
- Input your device's ID number and password(default is 123456) to log in

|                           | ID No.                                         |  |
|---------------------------|------------------------------------------------|--|
|                           | 808108848 device ID                            |  |
| Google play               | default 123456                                 |  |
|                           | Perferticer Damo                               |  |
|                           | Ve offer 2 2 2 2 2 2 2 2 2 2 2 2 2 2 2 2 2 2 2 |  |
| ICAR GPS APP ICAR GPS APP | Select language                                |  |

- Web: <u>www.i</u>cargps.net, Choose "Account"
- Input user name and password(default is 123456) to log in

|                              | icar               |
|------------------------------|--------------------|
|                              | ID No. Account     |
| Coogle play                  | default 123456     |
| ICAR GPS APP<br>ICAR GPS APP | Login<br>We offer: |