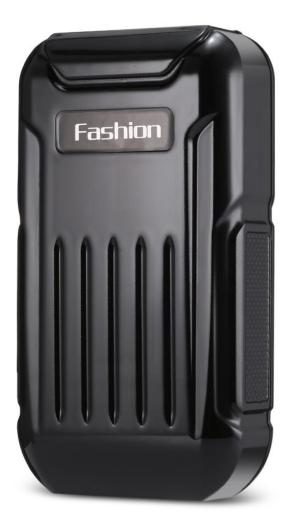

# **IK230 3G GPS Tracker**

User Manual V1.0



1

## **Preface**

Congratulations on choosing the icar GPS IK230 3G Asset GPS tracker. This manual shows how to easily program and setup the tracker for best results. Make sure to read this manual carefully before using this product, so as to avoid delays or confusion with it's operation. Please note that specifications and instructions are subject to change without notice to facilitate product improvement. Updates and changes will be integrated into the latest release. The manufacturer assumes no responsibility for any errors or omissions in outdated documents.

## 1. Overview

IK230 is a 3G Asset GPS tracker.

#### 2. Features

- Real-timing tracking
- GPS+WiFi Positioning
- History record check
- Geo-Fence alarm
- Low battery alarm
- Power saving mode
- PC & Mobile App tracking
- Min