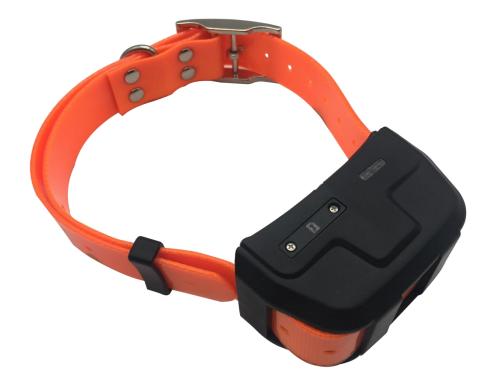

# 1. Overview

IK122 Pro is a Hund GPS tracker.

# 6. In the box

- 1\* IK122 Pro GPS Tracker
- 1\* Magnet charging cable
- 1\* Quick Start Guide
- 1\* Collar
- 1\* Screw Driver
- 2\* Backup Screw for sim card Stopper
- 1\*Sim Card Pin