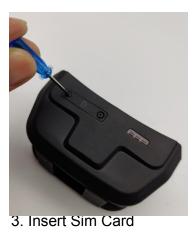

# 7.1 SIM Card installation

1.Get ready a Nano Sim Card that support GSM&GPRS with 30MB data per month.

2. Open the SIM Card stopper with screw driver