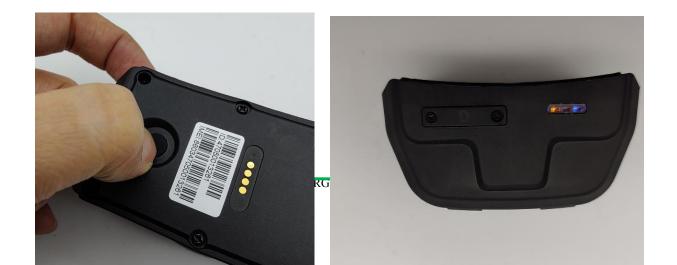

## **7.2 LED Indications**

|              | Fix                         | Flash          | Off                          |
|--------------|-----------------------------|----------------|------------------------------|
| Blue Light   | GSM/GPRS conversation start | No GPRS signal | Power off or in sleep mode   |
| Yellow Light | GPS location successful     | No GPRS signal | Power off or in sleep mode   |
| Red Light    |                             | charging       | Full battery or charged full |