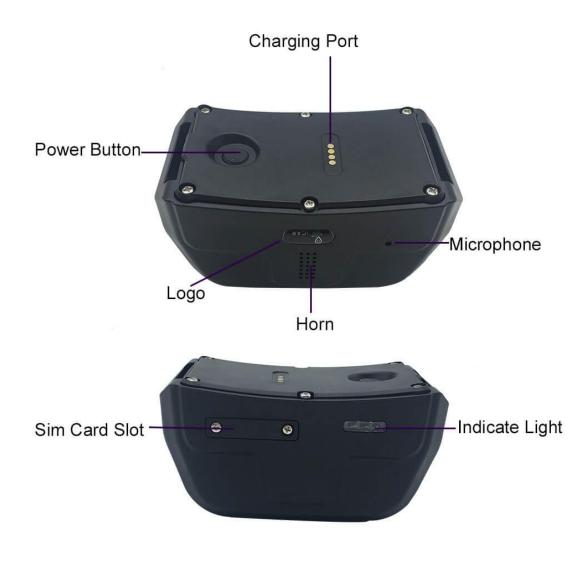

# 5. IK122 Pro interface

PAGE \\* MERGEFORMAL

## **7.2 LED Indications**

|              | Fix                         | Flash          | Off                          |
|--------------|-----------------------------|----------------|------------------------------|
| Blue Light   | GSM/GPRS conversation start | No GPRS signal | Power off or in sleep mode   |
| Yellow Light | GPS location successful     | No GPRS signal | Power off or in sleep mode   |
| Red Light    |                             | charging       | Full battery or charged full |