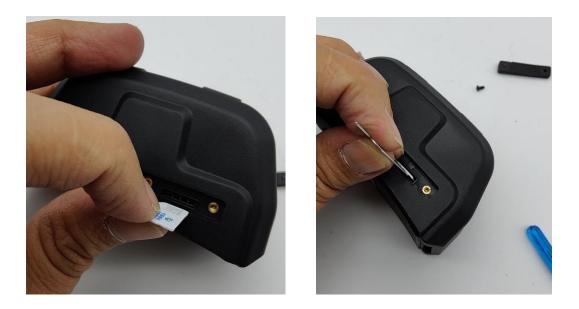

# 7.1 SIM Card installation

1.Get ready a Nano Sim Card that support GSM&GPRS with 30MB data per month.

2. Open the SIM Card stopper with screw driver

# 4. Turn on the Power button(5 seconds press)

Blue light Fix: GSM/GPRS conversation start

Yellow light Fix: GPS location successful

As below picture shown, the device has been actived.