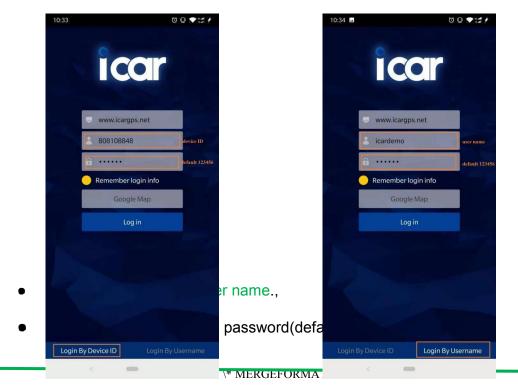

# 9.1 App install & Login

• Search "ICAR GPS" in Google Play or iOS store(or scan the following QR code) to download the Mo

Coogle play Coogl

- Choose the" Login by Device No.,
- Input your device's ID number and password(default is 123456) to login.

# 9.2 PC login

- Web: <u>www.i</u>cargps.net, Choose "ID No."
- Input your device's ID number and password(default is 123456) to log in

|                        | ID No. Account      |
|------------------------|---------------------|
|                        | 808108848 device ID |
| Generation Coogle play | default 123456      |
|                        | Constitution Demo   |
| ICAR GPS APP           | Login<br>We offer   |

- Web: www.icargps.net, Choose "Account"
- Input user name and password(default is 123456) to log in

|                           | ID No.             |  |
|---------------------------|--------------------|--|
| etrrov<br>▶ Google play   | Leardemo üser name |  |
|                           | C Rementor Demo    |  |
| ICAR GPS APP ICAR GPS APP | We offer :         |  |