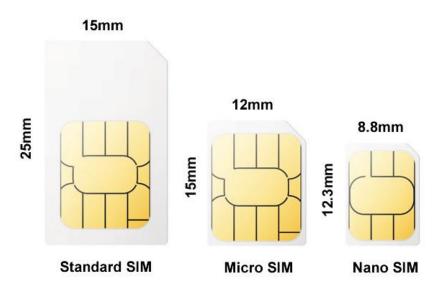

# 7.1 SIM Card installation

1.Get ready a Nano Sim Card that support GSM&GPRS with 30MB data per month.

2. Open the SIM Card stopper with screw driver

## IK122 Pro Pro User Manual V1.0

| temperature          |                                  |
|----------------------|----------------------------------|
| ltem                 | Specifications                   |
| Cellular Bands       | <b>GSM:</b> 850/900/1800/1900Mhz |
| Positioning          | GPS, AGPS, LBS                   |
| Tracking Sensitivity | -162 dBm                         |
| Sensor               | Accelerometer                    |
| LED                  | RED/GREEN/BLUE                   |
| SIM Card interface   | Nano SIM                         |
| Waterproof           | IP67                             |