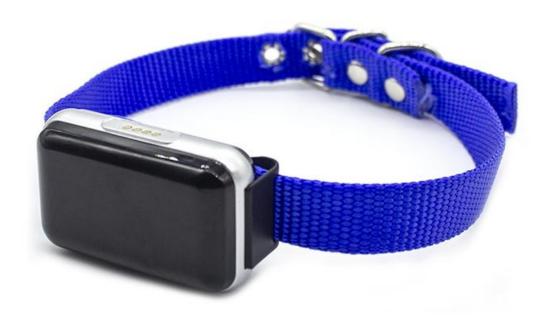

# 1. Overview

IK121 is a Hunter GPS tracker.

## 3. Applications

- Pet tracking
- Hunter tracking
- Cow tracking
- Goat tracking

### 6. In the box

- 1\* IK121 GPS Tracker
- 1\* Magnet charging cable
- 1\* Quick Start Guide
- 1\* Collar
- 1\* Screw Driver