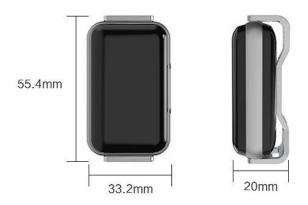

## 4. Specifications

| Item                 | Specifications                    |  |
|----------------------|-----------------------------------|--|
| Dimension            | 55.4*33.2*20mm                    |  |
| Weight               | 44g                               |  |
| Charging mode        | USB charging DC 5V                |  |
| Backup battery       | 3.7 V 1500mAh                     |  |
| Power consumption    | 40mA standby current              |  |
| Working temperature  | -20°C to 65°C                     |  |
| Item                 | Specifications                    |  |
| Cellular Bands       | <b>GSM</b> : 850/900/1800/1900Mhz |  |
| Positioning          | GPS, AGPS, LBS                    |  |
| Tracking Sensitivity | -162 dBm                          |  |
| Sensor               | Accelerometer                     |  |