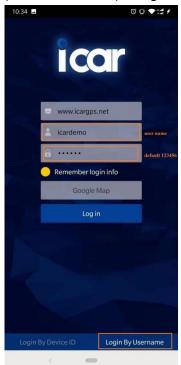

- Choose the" Login by User name.,
- Input your user name and password(default is 123456) to login.

#### 9.2 PC login

- Web: www.icargps.net, Choose "ID No."
- Input your device's ID number and password(default is 123456) to log in

- Web: www.icargps.net, Choose "Account"
- Input user name and password(default is 123456) to log in