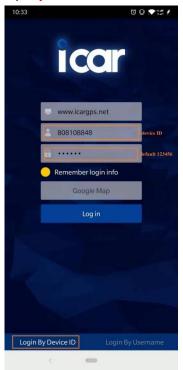

### 9.1 App install & Login

• Search "ICAR GPS" in Google Play or iOS store(or scan the following QR code) to download the Mobile APP;

- Choose the" Login by Device No.,
- Input your device's ID number and password(default is 123456) to login.

#### 9.2 PC login

- Web: www.icargps.net, Choose "ID No."
- Input your device's ID number and password(default is 123456) to log in

- Web: www.icargps.net, Choose "Account"
- Input user name and password(default is 123456) to log in