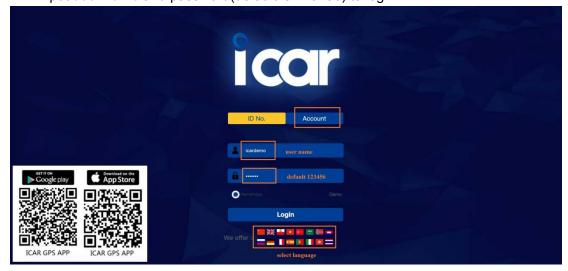

- Choose the" Login by User name.,
- Input your user name and password(default is 123456) to login.

#### 9.2 PC login

- Web: www.icargps.net, Choose "ID No."
- Input your device's ID number and password(default is 123456) to log in

- Web: www.icargps.net, Choose "Account"
- Input user name and password(default is 123456) to log in