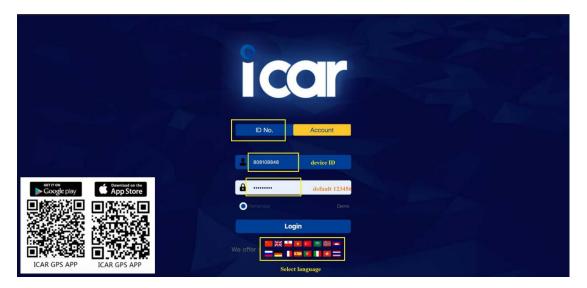

### 9.1 App install & Login

• Search "ICAR GPS" in Google Play or iOS store(or scan the following QR code) to download the Mobile APP;

- Choose the" Login by Device No.,
- Input your device's ID number and password(default is 123456) to login.

#### 9.2 PC login

- Web: www.icargps.net, Choose "ID No."
- Input your device's ID number and password(default is 123456) to log in

- Web: www.icargps.net, Choose "Account"
- Input user name and password(default is 123456) to log in