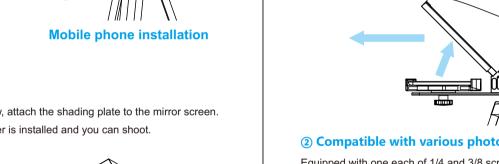

## 

1 As shown in the figure below, install the mirror screen on the base, and use the hex wrench to tighten the screws.

As shown below, install the teleprompter base to the tripod.