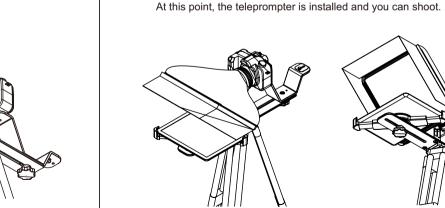

Compatible with the installation of various photographic equipr

4 The mirror plane adopts a colorless beamsplitter, a multi-layer diele

coating (hard film) on the surface, no light loss, suitable for the v high-definition lens, wide-angle design, prompter document disp

## 

1 As shown in the figure below, install the mirror screen on the base, and use the hex wrench to tighten the screws.

As shown below, install the teleprompter base to the tripod.