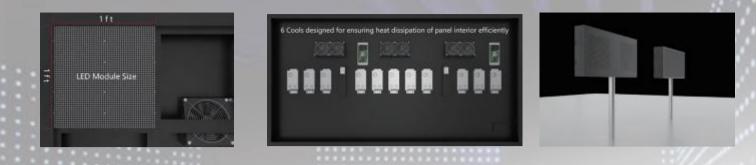

### FI Series 1ft x 1ft Outdoor LED Modules

It's the best designed for digital LED display, 1ft x 1ft module which supports lots popular sizes of custom made led signs, and can be quickly maintained from front side and even back side.

#### **High Precision Aluminum Cabinet Design**

Superior designed for environments with extreme conditions, no matter your places are too hot or too cold, the strong aluminum structure with passive cooling and lightweight for easy adaptation and low cost framework design, every details makes your advertising LED sign be worked more stable and reliable in anywhere.