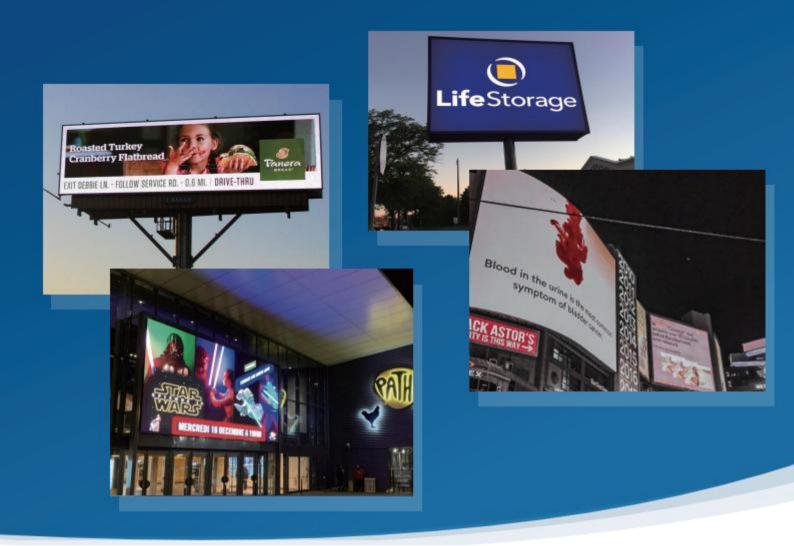

The FI series is the best LED sign solution for outdoor digital advertising display, that supports popular customized LED cabinet for more various installing methods, like single pillar, back to back advertising billboard, double-sided led panel and hanging-up led advertising signs. We provide high quality outdoor LED sign in most popular and standard size.