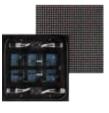

### FI Series 1ft x 1ft Outdoor LED Modules

It's the best designed for digital LED display, 1ft x 1ft module which supports lots popular sizes of custom made led signs, and can be quickly maintained from front side and even back side.

\*FI Series specificaions can be customized.

01