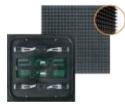

## High Quality Outdoor LED Modules

Front Service | Superior Brightness 5500nits ~10000nits | High Contrast Ratio | More Pixel Pitches Available

High Louver Design With High Contrast Ratio

Rubber Seal

Alignment Positioned Pin

Handle Signal Connector

**Power Connector** 

Fastener Stainless Steel Lock Cylinder

**Higher Louver** 

Locking Device