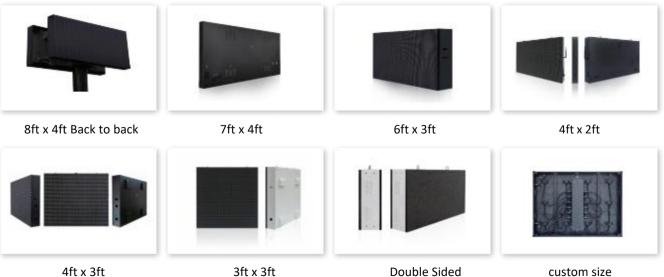

#### Customized Solution Offers To Your LED Panels 05

\* Panel dimensions can be changed upon customer your request.

custom size