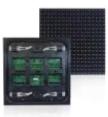

### FI Series 1ft x 1ft Outdoor LED Modules

It's the best designed for digital LED display, 1ft x 1ft module which supports lots popular sizes of custom made led signs, and can be quickly maintained from front side and even back side.

02

SMD LED Lights

**DIP LED Lights** 

6.35mm

DIP 10. 16mm

8.46mm

**DIP 16.9mm** 

10. 16mm