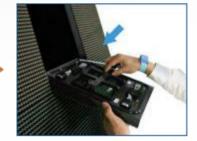

## Fast And Easy Maintenance

04

- Step 1: Use "T" Wrench and insert one hole of the module then rotate"T" wrench in anti-clockwise direction to unlock.
- Step 2: Repeat step 1 on the other hole to release the module separate from cabinet easily.
- Step 3: Disconnect power & data cable.