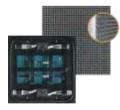

### FI Series 1ft x 1ft Outdoor LED Modules

It's the best designed for digital LED display, 1ft x 1ft module which supports lots popular sizes of custom made led signs, and can be quickly maintained from front side and even back side.

\*FI Series specificaions can be customized.

01