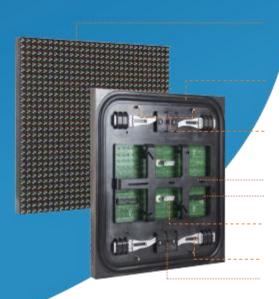

## High Quality Outdoor LED Modules

Front Service | Superior Brightness 5500nits ~10000nits | High Contrast Ratio | More Pixel Pitches Available

High Louver Design With High Contrast Ratio

Rubber Seal

Alignment Positioned Pin

Handle Signal Connector

**Power Connector** 

Fastener Stainless Steel Lock Cylinder

**Higher Louver** 

Locking Device