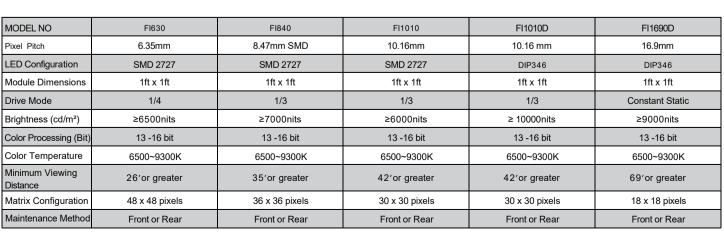

02

SMD LED Lights

**DIP LED Lights** 

6.35mm

DIP 10. 16mm

8.46mm

**DIP 16.9mm** 

10. 16mm

\*FI Series specificaions can be customized.

01