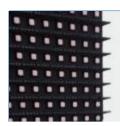

### FI Series 1ft x 1ft Outdoor LED Modules

It's the best designed for digital LED display, 1ft x 1ft module which supports lots popular sizes of custom made led signs, and can be quickly maintained from front side and even back side.

02

SMD LED Lights

**DIP LED Lights** 

6.35mm

DIP 10. 16mm

8.46mm

**DIP 16.9mm** 

10. 16mm