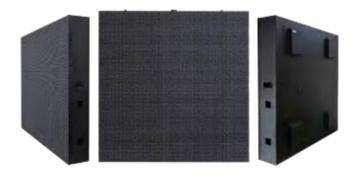

### FI Series 1ft x 1ft Outdoor LED Modules

It's the best designed for digital LED display, 1ft x 1ft module which supports lots popular sizes of custom made led signs, and can be quickly maintained from front side and even back side.

#### **High Precision Aluminum Cabinet Design**

Superior designed for environments with extreme conditions, no matter your places are too hot or too cold, the strong aluminum structure with passive cooling and lightweight for easy adaptation and low cost framework design, every details makes your advertising LED sign be worked more stable and reliable in anywhere.