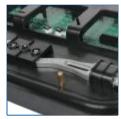

## Fast And Easy Maintenance

04

- Step 1: Use "T" Wrench and insert one hole of the module then rotate"T" wrench in anti-clockwise direction to unlock.
- Step 2: Repeat step 1 on the other hole to release the module separate from cabinet easily.
- Step 3: Disconnect power & data cable.