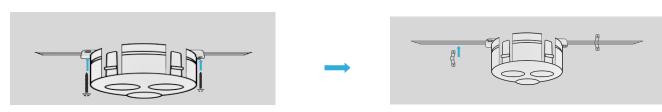

#### 2.Screwdriver method

Use screws to fix the light.

Use snaps to secure wires between lights.