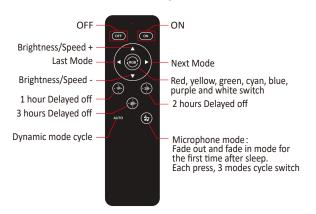

# III. Remote control Key Instruction

(Dynamic Pixel)

#### IV. Download FVTLED APP

Download FVTLED "APP from App store and Google Play Store, or scan the QR code.

Dynamic Pixel

#### Note:

This pack does not include 2X AAA batteries!