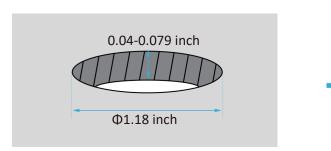

## 1. Hole mounting

Make holes according the prodect needs. (Mounting plate thickness range 0.04-0.079 inch)

Press the light into hole, 4 clips to secure.