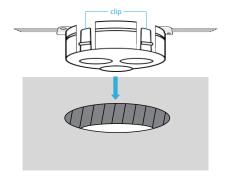

## 1. Hole mounting

Make holes according the prodect needs. (Mounting plate thickness range 0.04-0.079 inch)

Press the light into hole, 4 clips to secure.