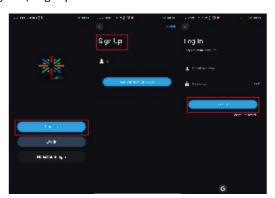

#### V. How to connect the controller to Wi-Fi network?

1. Register/Login your FVTLED account.

3. Enter "FVTLED "app, tap "Add Device" or click "+" to add the device. Then select your Wi-Fi network (Only works with 2.4 Ghz network), enter the password.

- 2. Open your phone Bluetooth, turn on the device.
- 4. The device name can be modified and select the room after successfully connecting to Wi-Fi network.

5. Open the App,add devices,test whether the colorsand switches are normal.