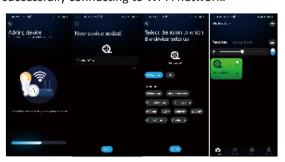

#### V. How to connect the controller to Wi-Fi network?

1. Register/Login your FVTLED account.

3. Enter "FVTLED "app, tap "Add Device" or click "+" to add the device. Then select your Wi-Fi network (Only works with 2.4 Ghz network), enter the password.

- 2. Open your phone Bluetooth, turn on the device.
- 4. The device name can be modified and select the room after successfully connecting to Wi-Fi network.

5. Open the App,add devices,test whether the colorsand switches are normal.