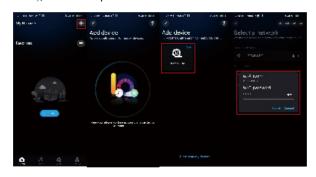

#### V. How to connect the controller to Wi-Fi network?

1. Register/Login your FVTLED account.

3. Enter "FVTLED "app, tap "Add Device" or click "+" to add the device. Then select your Wi-Fi network (Only works with 2.4 Ghz network), enter the password.

- 2. Open your phone Bluetooth, turn on the device.
- 4. The device name can be modified and select the room after successfully connecting to Wi-Fi network.

5. Open the App,add devices,test whether the colorsand switches are normal.