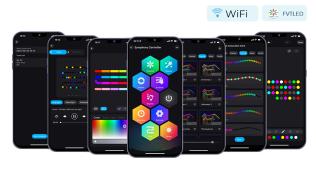

#### IV. Download FVTLED APP

Download FVTLED "APP from App store and Google Play Store, or scan the QR code.

Dynamic Pixel

#### V. How to connect the controller to Wi-Fi network?

1. Register/Login your FVTLED account.

3. Enter "FVTLED "app, tap "Add Device" or click "+" to add the device. Then select your Wi-Fi network (Only works with 2.4 Ghz network), enter the password.

- 2. Open your phone Bluetooth, turn on the device.
- 4. The device name can be modified and select the room after successfully connecting to Wi-Fi network.

5. Open the App,add devices,test whether the colorsand switches are normal.