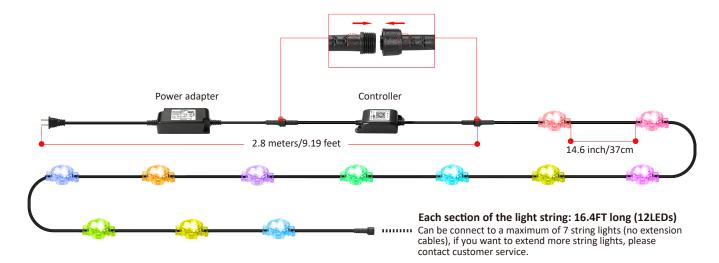

#### I. Wire connection

## Precautions:

- 1. Before installation, connect the lights to the LED driver and LED controller, and observe whether the fixture works normally and consistently.
- 2. The waterproof rating of the light is IP65. It can be used outdoor, but can not be immersed in water.
- 3. The waterproof rating of the led controller and power adapter is IP67 waterproof. They can be used outdoor but can not be immersed in water.
- 4. Avoid installing this product near major sources of heat or other sources of danger.
- 5. This product should only be used with the supplied power adapter.
- 6. Can add maximum lenght 9.84FT/3meters feet extension cable between power supply and controller.
- 7. Can add maximum lenght 16.4FT/5meters feet extension cable between the controller and the first string light.